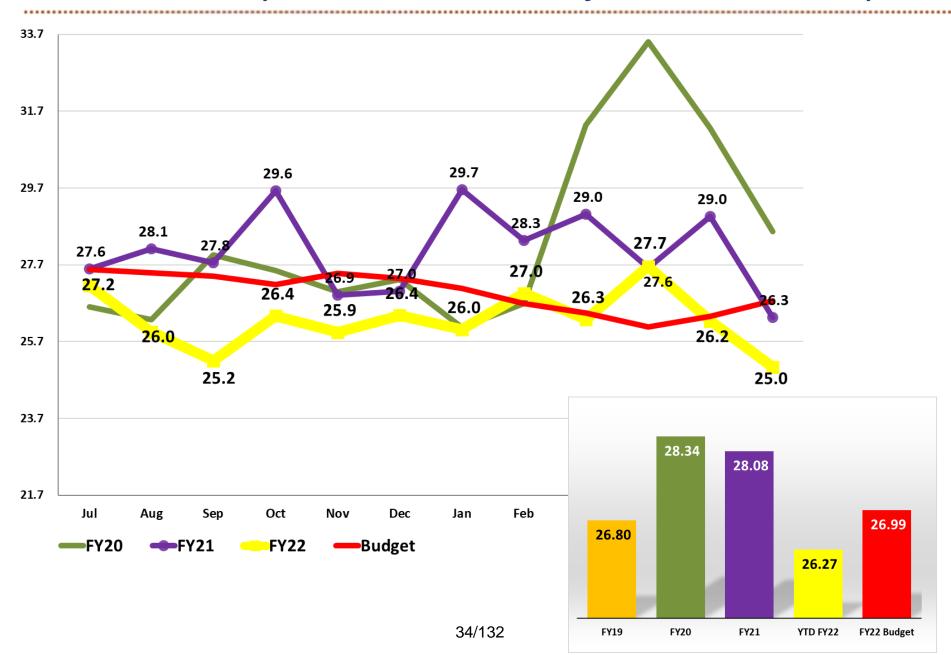

| 582           | 552       | (388)     | 595       | 587               | 2,495         | 568      | 693       | (9,815)   | (568)     | (436)                                   | (3,356)    |
| Excess Margin                           | \$4,919             |               | (\$3,651) | ()        |           |                   | \$1,904       | \$702    | (\$4,924) | (\$7,718) | (\$5,156) | (\$3,656)                               |            |
| ======================================= | <del>, ,,,,,,</del> | Ţ : , · · · · | ,,,,,,,,  | ,,-,,-,   |           | , , <del></del> . | Ţ . , <b></b> | 7        | /         | ,+.,/     | ,,-,,-,   | ,,,,,,,,,,,,,,,,,,,,,,,,,,,,,,,,,,,,,,, | ,/         |

### **Productive Hours**



#### Productivity: Worked Hours/Adjusted Patient Days



### **Shift Bonus**



### Overtime as a % of Productive Hours and \$



# Contract Labor Full Time Equivalents (FTEs)











#### Average Length of Stay versus National Average (GMLOS)



#### Average Length of Stay versus National Average (GMLOS)

|         | Including ( | COVID Pat | ients |        | Excluding | COVID P | atients |                 |     |
|---------|-------------|-----------|-------|--------|-----------|---------|---------|-----------------|-----|
|         | ALOS        | GMLOS     | GAP   |        | ALOS      | GMLOS   | GAP     | <b>Gap Diff</b> | %   |
| Mar-20  | 5.20        | 4.04      | 1.16  |        | 5.17      | 4.03    | 1.14    | 0.02            | 2%  |
| Apr-20  | 5.30        | 4.25      | 1.05  |        | 5.20      | 4.17    | 1.03    | 0.02