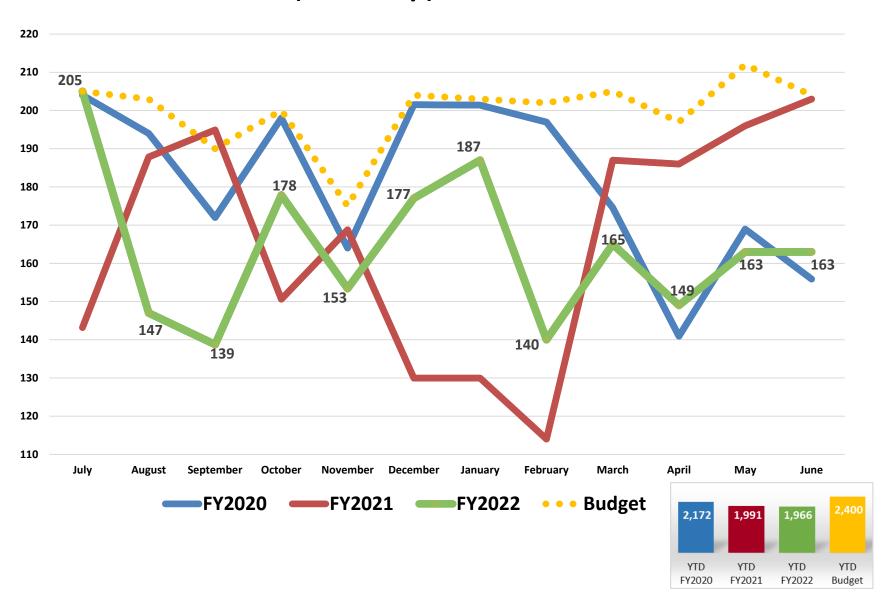

## Urgent Care – Demaree Total Visits

### **Urgent Care – Court Total Visits**

#### Other Statistical Results – Fiscal Year Comparison (June)

|                                           |          | Actual R | esults   |             | Budget   | Budget ' | Variance    |
|-------------------------------------------|----------|----------|----------|-------------|----------|----------|-------------|
|                                           | Jun 2021 | Jun 2022 | Change   | %<br>Change | Jun 2022 | Change   | %<br>Change |
| Adjusted Patient Days                     | 25,797   | 27,788   | 1,991    | 7.7%        | 26,062   | 1,726    | 6.6%        |
| Outpatient Visits                         | 40,362   | 45,450   | 5,088    | 12.6%       | 46,119   | (669)    | (1.5%)      |
| Urgent Care - Demaree                     | 2,671    | 3,097    | 426      | 15.9%       | 2,002    | 1,095    | 54.7%       |
| OB Deliveries                             | 350      | 390      | 40       | 11.4%       | 395      | (5)      | (1.3%)      |
| Urgent Care - Court                       | 4,359    | 4,856    | 497      | 11.4%       | 3,370    | 1,486    | 44.1%       |
| KHMG RVU                                  | 34,477   | 36,475   | 1,998    | 5.8%        | 41,385   | (4,910)  | (11.9%)     |
| ED Total Registered                       | 7,067    | 7,362    | 295      | 4.2%        | 6,750    | 612      | 9.1%        |
| Surgery Minutes –General & Robotic        | 1,120    | 1,091    | (29)     | (2.6%)      | 1,387    | (296)    | (21.3%)     |
| Radiology/CT/US/MRI Proc (I/P & O/P)      | 17,143   | 16,617   | (526)    | (3.1%)      | 14,895   | 1,722    | 11.6%       |
| Physical & Other Therapy Units            | 19,123   | 18,365   | (758)    | (4.0%)      | 18,250   | 115      | 0.6%        |
| Dialysis Treatments                       | 1,558    | 1,460    | (98)     | (6.3%)      | 1,901    | (441)    | (23.2%)     |
| Home Health Visits                        | 2,841    | 2,645    | (196)    | (6.9%)      | 2,950    | (305)    | (10.3%)     |
| Hospice Days                              | 4,084    | 3,710    | (374)    | (9.2%)      | 5,814    | (2,104)  | (36.2%)     |
| RHC Registrations                         | 9,851    | 8,793    | (1,058)  | (10.7%)     | 8,506    | 287      | 3.4%        |
| Radiation Oncology Treatments (I/P & O/P) | 2,199    | 1,948    | (251)    | (11.4%)     | 2,440    | (492)    | (20.2%)     |
| O/P Rehab Units                           | 20,832   | 18,223   | (2,609)  | (12.5%)     | 20,261   | (2,038)  | (10.1%)     |
| Cath Lab Minutes (IP & OP)                | 407      | 339      | (68)     | (16.7%)     | 401      | (62)     | (15.5%)     |
| GME Clinic visits                         | 1,298    | 1,065    | (233)    | (18.0%)     | 1,078    | (13)     | (1.2%)      |
| Endoscopy Procedures (I/P & O/P)          | 564      | 436      | (128)    | (22.7%)     | 596      | (160)    | (26.8%)     |
| Infusion Center                           | 437      | 300/8/1  | 32 (137) | (31.4%)     | 365      | (65)     | (17.8%)     |

#### Other Statistical Results – Fiscal Year Comparison (Jul-Jun)

|                                               | Actual Results |            |            |          | Budget  | Budget   | Budget Variance |  |  |
|-----------------------------------------------|----------------|------------|------------|----------|---------|----------|-----------------|--|--|
|                                               | FY 2021        | FY 2022    | Change     | % Change | FY 2022 | Change   | % Change        |  |  |
| Adjusted Patient Days                         | 300,105        | 325,602    | 25,497     | 8.5%     | 319,535 | 6,067    | 1.9%            |  |  |
| Outpatient Visits                             | 473,196        | 560,641    | 87,445     | 18.5%    | 561,119 | (478)    | (0.1%)          |  |  |
| Urgent Care - Demaree                         | 23,912         | 43,251     | 19,339     | 80.9%    | 28,600  | 14,651   | 51.2%           |  |  |
| Urgent Care - Court                           | 50,735         | 68,778     | 18,043     | 35.6%    | 47,323  | 21,455   | 45.3%           |  |  |
| Infusion Center                               | 4,098          | 4,605      | 507        | 12.4%    | 4,841   | (236)    | (4.9%)          |  |  |
| ED Total Registered                           | 74,208         | 81,540     | 7,332      | 9.9%     | 83,950  | (2,410)  | (2.9%)          |  |  |
| Radiology/CT/US/MRI Proc (I/P & O/P)          | 183,510        | 197,024    | 13,514     | 7.4%     | 184,638 | 12,386   | 6.7%            |  |  |
| OB Deliveries                                 | 4,312          | 4,527      | 215        | 5.0%     | 4,603   | (76)     | (1.7%)          |  |  |
| Endoscopy Procedures (I/P & O/P)              | 5,822          | 6,055      | 233        | 4.0%     | 6,417   | (362)    | (5.6%)          |  |  |
| KHMG RVU                                      | 410,549        | 418,117    | 7,568      | 1.8%     | 462,456 | (44,339) | (9.6%)          |  |  |
| O/P Rehab Units                               | 230,621        | 231,694    | 1,073      | 0.5%     | 235,428 | (3,734)  | (1.6%)          |  |  |
| Physical & Other Therapy Units                | 210,717        | 211,480    | 763        | 0.4%     | 225,895 | (14,415) | (6.4%)          |  |  |
| Surgery Minutes-General & Robotic (I/P & O/P) | 12,163         | 12,165     | 2          | 0.0%     | 16,365  | (4,200)  | (25.7%)         |  |  |
| Hospice Days                                  | 50,808         | 50,259     | (549)      | (1.1%)   | 50,975  | (716)    | (1.4%)          |  |  |
| GME Clinic visits                             | 13,752         | 13,221     | (531)      | (3.9%)   | 14,240  | (1,019)  | (7.2%)          |  |  |
| Cath Lab Minutes (IP & OP)                    | 4,348          | 4,166      | (182)      | (4.2%)   | 4,786   | (219)    | (4.5%)          |  |  |
| Dialysis Treatments                           | 19,696         | 18,665     | (1,031)    | (5.2%)   | 22,259  | (3,594)  | (16.1%)         |  |  |
| Home Health Visits                            | 35,402         | 33,371     | (2,031)    | (5.7%)   | 34,765  | (1,394)  | (4.0%)          |  |  |
| Radiation Oncology Treatments (I/P & O/P)     | 25,547         | 24,042     | (1,505)    | (5.9%)   | 28,504  | (4,462)  | (15.7%)         |  |  |
| RHC Registrations                             | 132,548        | 124,114 9/ | 132(8,434) | (6.4%)   | 114,973 | 9,141    | 8.0%            |  |  |