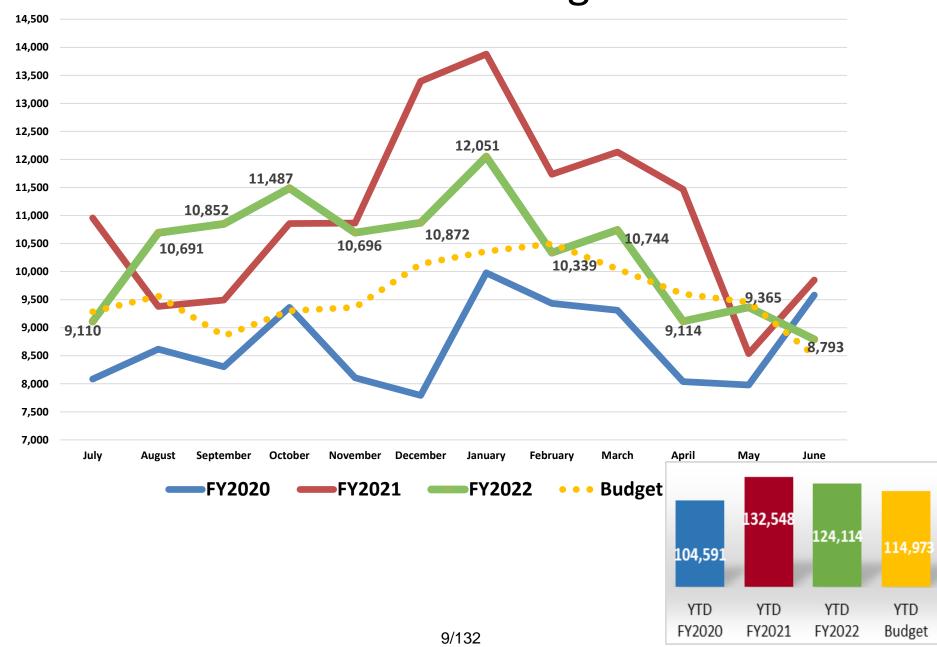

### Rural Health Clinic Registrations

#### Other Statistical Results – Fiscal Year Comparison (Jul-Jun)

|                                               | Actual Results |            |            |          | Budget  | Budget   | Budget Variance |  |  |
|-----------------------------------------------|----------------|------------|------------|----------|---------|----------|-----------------|--|--|
|                                               | FY 2021        | FY 2022    | Change     | % Change | FY 2022 | Change   | % Change        |  |  |
| Adjusted Patient Days                         | 300,105        | 325,602    | 25,497     | 8.5%     | 319,535 | 6,067    | 1.9%            |  |  |
| Outpatient Visits                             | 473,196        | 560,641    | 87,445     | 18.5%    | 561,119 | (478)    | (0.1%)          |  |  |
| Urgent Care - Demaree                         | 23,912         | 43,251     | 19,339     | 80.9%    | 28,600  | 14,651   | 51.2%           |  |  |
| Urgent Care - Court                           | 50,735         | 68,778     | 18,043     | 35.6%    | 47,323  | 21,455   | 45.3%           |  |  |
| Infusion Center                               | 4,098          | 4,605      | 507        | 12.4%    | 4,841   | (236)    | (4.9%)          |  |  |
| ED Total Registered                           | 74,208         | 81,540     | 7,332      | 9.9%     | 83,950  | (2,410)  | (2.9%)          |  |  |
| Radiology/CT/US/MRI Proc (I/P & O/P)          | 183,510        | 197,024    | 13,514     | 7.4%     | 184,638 | 12,386   | 6.7%            |  |  |
| OB Deliveries                                 | 4,312          | 4,527      | 215        | 5.0%     | 4,603   | (76)     | (1.7%)          |  |  |
| Endoscopy Procedures (I/P & O/P)              | 5,822          | 6,055      | 233        | 4.0%     | 6,417   | (362)    | (5.6%)          |  |  |
| KHMG RVU                                      | 410,549        | 418,117    | 7,568      | 1.8%     | 462,456 | (44,339) | (9.6%)          |  |  |
| O/P Rehab Units                               | 230,621        | 231,694    | 1,073      | 0.5%     | 235,428 | (3,734)  | (1.6%)          |  |  |
| Physical & Other Therapy Units                | 210,717        | 211,480    | 763        | 0.4%     | 225,895 | (14,415) | (6.4%)          |  |  |
| Surgery Minutes-General & Robotic (I/P & O/P) | 12,163         | 12,165     | 2          | 0.0%     | 16,365  | (4,200)  | (25.7%)         |  |  |
| Hospice Days                                  | 50,808         | 50,259     | (549)      | (1.1%)   | 50,975  | (716)    | (1.4%)          |  |  |
| GME Clinic visits                             | 13,752         | 13,221     | (531)      | (3.9%)   | 14,240  | (1,019)  | (7.2%)          |  |  |
| Cath Lab Minutes (IP & OP)                    | 4,348          | 4,166      | (182)      | (4.2%)   | 4,786   | (219)    | (4.5%)          |  |  |
| Dialysis Treatments                           | 19,696         | 18,665     | (1,031)    | (5.2%)   | 22,259  | (3,594)  | (16.1%)         |  |  |
| Home Health Visits                            | 35,402         | 33,371     | (2,031)    | (5.7%)   | 34,765  | (1,394)  | (4.0%)          |  |  |
| Radiation Oncology Treatments (I/P & O/P)     | 25,547         | 24,042     | (1,505)    | (5.9%)   | 28,504  | (4,462)  | (15.7%)         |  |  |
| RHC Registrations                             | 132,548        | 124,114 9/ | 132(8,434) | (6.4%)   | 114,973 | 9,141    | 8.0%            |  |  |