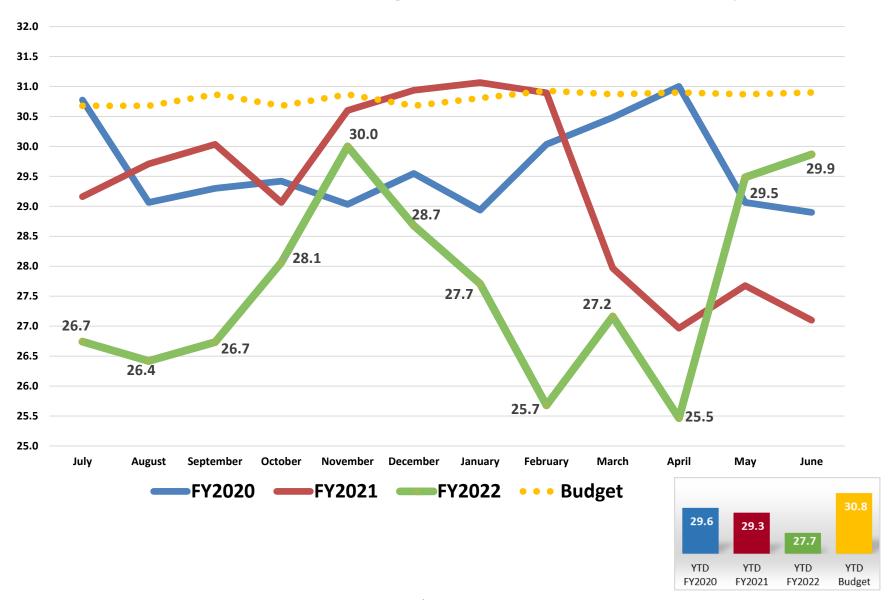

| 31,582     | 42,558     | (10,976)    | -25.79%  | 31,668    |
| Unrestricted                                    | 357,274    | 342,221    | 15,053      | 4.40%    | 346,751   |
| Total net position                              | 467,037    | 478,787    | (11,750)    | -2.45%   | 486,368   |
| Total liabilities and net position              | \$ 861,428 | \$ 879,443 | \$ (18,015) | -2.05%   | 943,351   |

# **Statistical Report July 2022**













# **Average Daily Census**



YTD

FY2020

YTD

FY2021

YTD

FY2022

YTD

Budget

#### **Admissions**



# Discharges



# **Observation Days**



# **Adjusted Patient Days**



#### Medical Center – Avg. Patients Per Day



# Acute I/P Psych - Avg. Patients Per Day



# Sub-Acute - Avg. Patients Per Day



## Rehabilitation Hospital - Avg. Patients Per Day



#### Transitional Care Services (TCS) - Avg. Patients Per Day



# TCS Ortho - Avg. Patients Per Day



# NICU - Avg. Patients Per Day



# Nursery - Avg. Patients Per Day



# Obstetrics - Avg. Patients Per Day



# Outpatient Registrations per Day



# Emergency Dept – Avg Treated Per Day



# **Endoscopy Procedures**



## Urgent Care – Court Average Visits Per Day



## Urgent Care – Demaree Average Visits Per Day



# Urgent Care – Court Total Visits



# Urgent Care – Demaree Total Visits



# Surgery (IP & OP) – 100 Min Units



# Surgery (IP Only) – 100 Min Units



# Surgery (OP Only) – 100 Min Units



#### **Surgery Cases**



#### **Robotic Cases**



#### Endo Cases (Endo Suites)



#### **OB** Cases



# Robotic Surgery