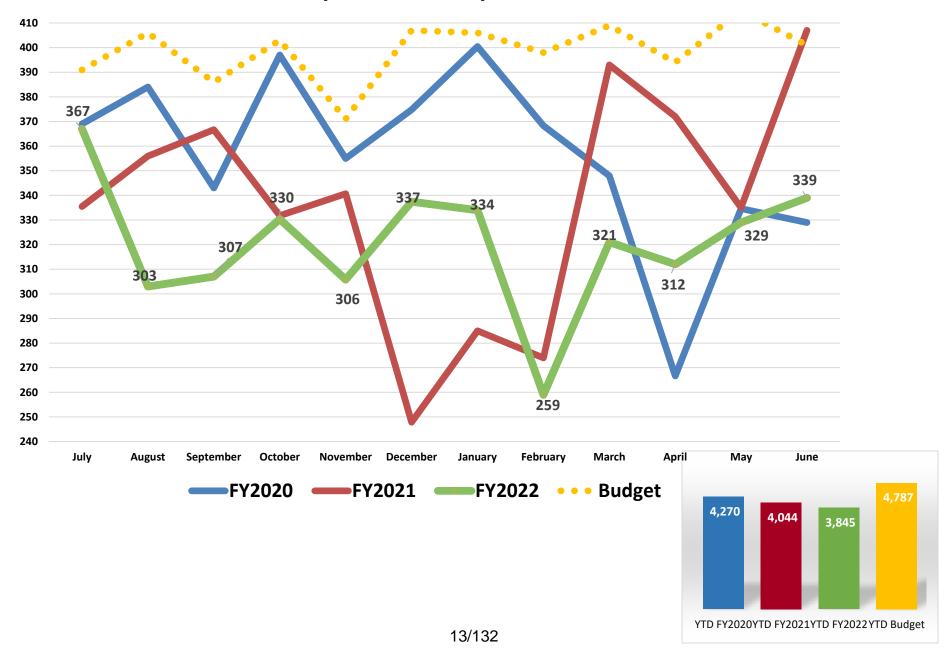

### Medical Center – Avg. Patients Per Day

#### **Statistical Results – Fiscal Year Comparison (June)**

|                                | Actual Results |          |          | Budget | Budget '        | Variance |
|--------------------------------|----------------|----------|----------|--------|-----------------|----------|
|                                | Jun 2021       | Jun 2022 | Jun 2022 |        | ine 2022 Change |          |
| Average Daily Census           | 431            | 453      | 5.3%     | 434    | 19              | 4.4%     |
| KDHCD Patient Days:            |                |          |          | ,      |                 |          |
| Medical Center                 | 8,773          | 9,085    | 3.6%     | 8,387  | 698             | 8.3%     |
| Acute I/P Psych                | 1,016          | 1,290    | 27.0%    | 1,399  | (109)           | (7.8%)   |
| Sub-Acute                      | 813            | 896      | 10.2%    | 927    | (31)            | (3.3%)   |
| Rehab                          | 619            | 585      | (5.5%)   | 518    | 67              | 12.9%    |
| TCS-Ortho                      | 375            | 338      | (9.9%)   | 455    | (117)           | (25.7%)  |
| TCS                            | 434            | 446      | 2.8%     | 352    | 94              | 26.7%    |
| NICU                           | 389            | 419      | 7.7%     | 454    | (35)            | (7.7%)   |
| Nursery                        | 497            | 544      | 9.5%     | 533    | 11              | 2.1%     |
|                                |                |          |          |        |                 |          |
| Total KDHCD Patient Days       | 12,916         | 13,603   | 5.3%     | 13,025 | 578             | 4.4%     |
| <b>Total Outpatient Volume</b> | 40,362         | 45,450   | 12.6%    | 46,119 | (669)           | (1.5%)   |

#### **Statistical Results – Fiscal Year Comparison (Jul-Jun)**

|                                | Actual Results |           | Budget   | dget Budget Variance |         |          |
|--------------------------------|----------------|-----------|----------|----------------------|---------|----------|
|                                | FYTD 2021      | FYTD 2022 | % Change | FYTD 2022 Change     |         | % Change |
| Average Daily Census           | 430            | 460       | 7.1%     | 442                  | 18      | 4.1%     |
| KDHCD Patient Days:            |                |           |          |                      |         |          |
| Medical Center                 | 106,899        | 117,111   | 9.6%     | 103,896              | 13,215  | 12.7%    |
| Acute I/P Psych                | 14,187         | 14,505    | 2.2%     | 17,092               | (2,587) | (15.1%)  |
| Sub-Acute                      | 10,679         | 10,103    | (5.4%)   | 11,245               | (1,142) | (10.2%)  |
| Rehab                          | 5,509          | 5,967     | 8.3%     | 6,733                | (766)   | (11.4%)  |
| TCS-Ortho                      | 4,344          | 4,201     | (3.3%)   | 5,110                | (909)   | (17.8%)  |
| TCS                            | 4,913          | 4,990     | 1.6%     | 6,031                | (1,041) | (17.3%)  |
| NICU                           | 4,737          | 5,169     | 9.1%     | 4,800                | 369     | 7.7%     |
| Nursery                        | 5,645          | 5,994     | 6.2%     | 6,509                | (515)   | (7.9%)   |
| Total KDHCD Patient Days       | 156,913        | 168,040   | 7.1%     | 161,416              | 6,624   | 4.1%     |
| <b>Total Outpatient Volume</b> | 473,196        | 560,641   | 18.5%    | 561,119              | (478)   | (0.1%)   |