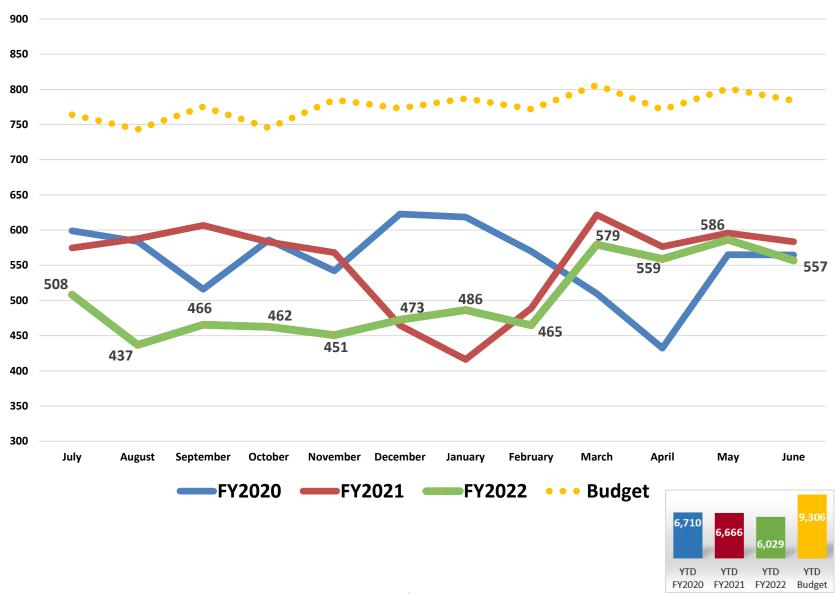

### Radiology Modality – Diagnostic Radiology

#### Other Statistical Results – Fiscal Year Comparison (June)

|                                           |          | Actual R | esults   |             | Budget   | Budget ' | Variance    |
|-------------------------------------------|----------|----------|----------|-------------|----------|----------|-------------|
|                                           | Jun 2021 | Jun 2022 | Change   | %<br>Change | Jun 2022 | Change   | %<br>Change |
| Adjusted Patient Days                     | 25,797   | 27,788   | 1,991    | 7.7%        | 26,062   | 1,726    | 6.6%        |
| Outpatient Visits                         | 40,362   | 45,450   | 5,088    | 12.6%       | 46,119   | (669)    | (1.5%)      |
| Urgent Care - Demaree                     | 2,671    | 3,097    | 426      | 15.9%       | 2,002    | 1,095    | 54.7%       |
| OB Deliveries                             | 350      | 390      | 40       | 11.4%       | 395      | (5)      | (1.3%)      |
| Urgent Care - Court                       | 4,359    | 4,856    | 497      | 11.4%       | 3,370    | 1,486    | 44.1%       |
| KHMG RVU                                  | 34,477   | 36,475   | 1,998    | 5.8%        | 41,385   | (4,910)  | (11.9%)     |
| ED Total Registered                       | 7,067    | 7,362    | 295      | 4.2%        | 6,750    | 612      | 9.1%        |
| Surgery Minutes –General & Robotic        | 1,120    | 1,091    | (29)     | (2.6%)      | 1,387    | (296)    | (21.3%)     |
| Radiology/CT/US/MRI Proc (I/P & O/P)      | 17,143   | 16,617   | (526)    | (3.1%)      | 14,895   | 1,722    | 11.6%       |
| Physical & Other Therapy Units            | 19,123   | 18,365   | (758)    | (4.0%)      | 18,250   | 115      | 0.6%        |
| Dialysis Treatments                       | 1,558    | 1,460    | (98)     | (6.3%)      | 1,901    | (441)    | (23.2%)     |
| Home Health Visits                        | 2,841    | 2,645    | (196)    | (6.9%)      | 2,950    | (305)    | (10.3%)     |
| Hospice Days                              | 4,084    | 3,710    | (374)    | (9.2%)      | 5,814    | (2,104)  | (36.2%)     |
| RHC Registrations                         | 9,851    | 8,793    | (1,058)  | (10.7%)     | 8,506    | 287      | 3.4%        |
| Radiation Oncology Treatments (I/P & O/P) | 2,199    | 1,948    | (251)    | (11.4%)     | 2,440    | (492)    | (20.2%)     |
| O/P Rehab Units                           | 20,832   | 18,223   | (2,609)  | (12.5%)     | 20,261   | (2,038)  | (10.1%)     |
| Cath Lab Minutes (IP & OP)                | 407      | 339      | (68)     | (16.7%)     | 401      | (62)     | (15.5%)     |
| GME Clinic visits                         | 1,298    | 1,065    | (233)    | (18.0%)     | 1,078    | (13)     | (1.2%)      |
| Endoscopy Procedures (I/P & O/P)          | 564      | 436      | (128)    | (22.7%)     | 596      | (160)    | (26.8%)     |
| Infusion Center                           | 437      | 300/8/1  | 32 (137) | (31.4%)     | 365      | (65)     | (17.8%)     |

#### Other Statistical Results – Fiscal Year Comparison (Jul-Jun)

|                                               | Actual Results |            |            |          | Budget  | Budget   | Budget Variance |  |  |
|-----------------------------------------------|----------------|------------|------------|----------|---------|----------|-----------------|--|--|
|                                               | FY 2021        | FY 2022    | Change     | % Change | FY 2022 | Change   | % Change        |  |  |
| Adjusted Patient Days                         | 300,105        | 325,602    | 25,497     | 8.5%     | 319,535 | 6,067    | 1.9%            |  |  |
| Outpatient Visits                             | 473,196        | 560,641    | 87,445     | 18.5%    | 561,119 | (478)    | (0.1%)          |  |  |
| Urgent Care - Demaree                         | 23,912         | 43,251     | 19,339     | 80.9%    | 28,600  | 14,651   | 51.2%           |  |  |
| Urgent Care - Court                           | 50,735         | 68,778     | 18,043     | 35.6%    | 47,323  | 21,455   | 45.3%           |  |  |
| Infusion Center                               | 4,098          | 4,605      | 507        | 12.4%    | 4,841   | (236)    | (4.9%)          |  |  |
| ED Total Registered                           | 74,208         | 81,540     | 7,332      | 9.9%     | 83,950  | (2,410)  | (2.9%)          |  |  |
| Radiology/CT/US/MRI Proc (I/P & O/P)          | 183,510        | 197,024    | 13,514     | 7.4%     | 184,638 | 12,386   | 6.7%            |  |  |
| OB Deliveries                                 | 4,312          | 4,527      | 215        | 5.0%     | 4,603   | (76)     | (1.7%)          |  |  |
| Endoscopy Procedures (I/P & O/P)              | 5,822          | 6,055      | 233        | 4.0%     | 6,417   | (362)    | (5.6%)          |  |  |
| KHMG RVU                                      | 410,549        | 418,117    | 7,568      | 1.8%     | 462,456 | (44,339) | (9.6%)          |  |  |
| O/P Rehab Units                               | 230,621        | 231,694    | 1,073      | 0.5%     | 235,428 | (3,734)  | (1.6%)          |  |  |
| Physical & Other Therapy Units                | 210,717        | 211,480    | 763        | 0.4%     | 225,895 | (14,415) | (6.4%)          |  |  |
| Surgery Minutes-General & Robotic (I/P & O/P) | 12,163         | 12,165     | 2          | 0.0%     | 16,365  | (4,200)  | (25.7%)         |  |  |
| Hospice Days                                  | 50,808         | 50,259     | (549)      | (1.1%)   | 50,975  | (716)    | (1.4%)          |  |  |
| GME Clinic visits                             | 13,752         | 13,221     | (531)      | (3.9%)   | 14,240  | (1,019)  | (7.2%)          |  |  |
| Cath Lab Minutes (IP & OP)                    | 4,348          | 4,166      | (182)      | (4.2%)   | 4,786   | (219)    | (4.5%)          |  |  |
| Dialysis Treatments                           | 19,696         | 18,665     | (1,031)    | (5.2%)   | 22,259  | (3,594)  | (16.1%)         |  |  |
| Home Health Visits                            | 35,402         | 33,371     | (2,031)    | (5.7%)   | 34,765  | (1,394)  | (4.0%)          |  |  |
| Radiation Oncology Treatments (I/P & O/P)     | 25,547         | 24,042     | (1,505)    | (5.9%)   | 28,504  | (4,462)  | (15.7%)         |  |  |
| RHC Registrations                             | 132,548        | 124,114 9/ | 132(8,434) | (6.4%)   | 114,973 | 9,141    | 8.0%            |  |  |