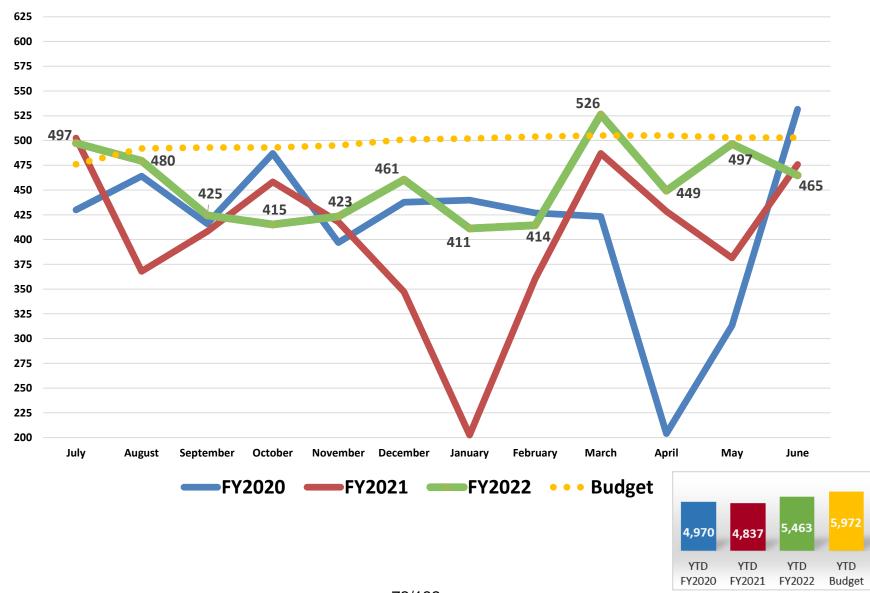

## **Average Daily Census**

#### **Statistical Results – Fiscal Year Comparison (June)**

|                                | Actual Results |          |          | Budget | Budget '        | Variance |
|--------------------------------|----------------|----------|----------|--------|-----------------|----------|
|                                | Jun 2021       | Jun 2022 | Jun 2022 |        | ine 2022 Change |          |
| Average Daily Census           | 431            | 453      | 5.3%     | 434    | 19              | 4.4%     |
| KDHCD Patient Days:            |                |          |          | ,      |                 |          |
| Medical Center                 | 8,773          | 9,085    | 3.6%     | 8,387  | 698             | 8.3%     |
| Acute I/P Psych                | 1,016          | 1,290    | 27.0%    | 1,399  | (109)           | (7.8%)   |
| Sub-Acute                      | 813            | 896      | 10.2%    | 927    | (31)            | (3.3%)   |
| Rehab                          | 619            | 585      | (5.5%)   | 518    | 67              | 12.9%    |
| TCS-Ortho                      | 375            | 338      | (9.9%)   | 455    | (117)           | (25.7%)  |
| TCS                            | 434            | 446      | 2.8%     | 352    | 94              | 26.7%    |
| NICU                           | 389            | 419      | 7.7%     | 454    | (35)            | (7.7%)   |
| Nursery                        | 497            | 544      | 9.5%     | 533    | 11              | 2.1%     |
|                                |                |          |          |        |                 |          |
| Total KDHCD Patient Days       | 12,916         | 13,603   | 5.3%     | 13,025 | 578             | 4.4%     |
| <b>Total Outpatient Volume</b> | 40,362         | 45,450   | 12.6%    | 46,119 | (669)           | (1.5%)   |

#### **Statistical Results – Fiscal Year Comparison (Jul-Jun)**

|                                | Actual Results |           | Budget   | dget Budget Variance |         |          |
|--------------------------------|----------------|-----------|----------|----------------------|---------|----------|
|                                | FYTD 2021      | FYTD 2022 | % Change | FYTD 2022 Change     |         | % Change |
| Average Daily Census           | 430            | 460       | 7.1%     | 442                  | 18      | 4.1%     |
| KDHCD Patient Days:            |                |           |          |                      |         |          |
| Medical Center                 | 106,899        | 117,111   | 9.6%     | 103,896              | 13,215  | 12.7%    |
| Acute I/P Psych                | 14,187         | 14,505    | 2.2%     | 17,092               | (2,587) | (15.1%)  |
| Sub-Acute                      | 10,679         | 10,103    | (5.4%)   | 11,245               | (1,142) | (10.2%)  |
| Rehab                          | 5,509          | 5,967     | 8.3%     | 6,733                | (766)   | (11.4%)  |
| TCS-Ortho                      | 4,344          | 4,201     | (3.3%)   | 5,110                | (909)   | (17.8%)  |
| TCS                            | 4,913          | 4,990     | 1.6%     | 6,031                | (1,041) | (17.3%)  |
| NICU                           | 4,737          | 5,169     | 9.1%     | 4,800                | 369     | 7.7%     |
| Nursery                        | 5,645          | 5,994     | 6.2%     | 6,509                | (515)   | (7.9%)   |
| Total KDHCD Patient Days       | 156,913        | 168,040   | 7.1%     | 161,416              | 6,624   | 4.1%     |
| <b>Total Outpatient Volume</b> | 473,196        | 560,641   | 18.5%    | 561,119              | (478)   | (0.1%)   |