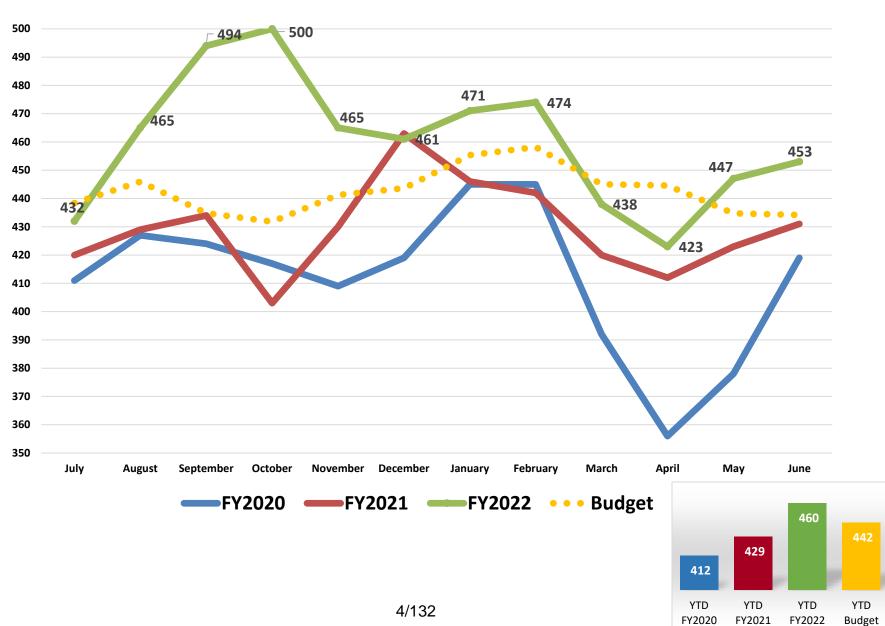

## **Average Daily Census**

#### **Statistical Results – Fiscal Year Comparison (June)**

|                                | Actual Results |          |          | Budget | Budget '        | Variance |
|--------------------------------|----------------|----------|----------|--------|-----------------|----------|
|                                | Jun 2021       | Jun 2022 | Jun 2022 |        | ine 2022 Change |          |
| Average Daily Census           | 431            | 453      | 5.3%     | 434    | 19              | 4.4%     |
| KDHCD Patient Days:            |                |          |          | ,      |                 |          |
| Medical Center                 | 8,773          | 9,085    | 3.6%     | 8,387  | 698             | 8.3%     |
| Acute I/P Psych                | 1,016          | 1,290    | 27.0%    | 1,399  | (109)           | (7.8%)   |
| Sub-Acute                      | 813            | 896      | 10.2%    | 927    | (31)            | (3.3%)   |
| Rehab                          | 619            | 585      | (5.5%)   | 518    | 67              | 12.9%    |
| TCS-Ortho                      | 375            | 338      | (9.9%)   | 455    | (117)           | (25.7%)  |
| TCS                            | 434            | 446      | 2.8%     | 352    | 94              | 26.7%    |
| NICU                           | 389            | 419      | 7.7%     | 454    | (35)            | (7.7%)   |
| Nursery                        | 497            | 544      | 9.5%     | 533    | 11              | 2.1%     |
|                                |                |          |          |        |                 |          |
| Total KDHCD Patient Days       | 12,916         | 13,603   | 5.3%     | 13,025 | 578             | 4.4%     |
| <b>Total Outpatient Volume</b> | 40,362         | 45,450   | 12.6%    | 46,119 | (669)           | (1.5%)   |

#### **Statistical Results – Fiscal Year Comparison (Jul-Jun)**

|                                | Actual Results |           | Budget   | dget Budget Variance |         |          |
|--------------------------------|----------------|-----------|----------|----------------------|---------|----------|
|                                | FYTD 2021      | FYTD 2022 | % Change | FYTD 2022 Change     |         | % Change |
| Average Daily Census           | 430            | 460       | 7.1%     | 442                  | 18      | 4.1%     |
| KDHCD Patient Days:            |                |           |          |                      |         |          |
| Medical Center                 | 106,899        | 117,111   | 9.6%     | 103,896              | 13,215  | 12.7%    |
| Acute I/P Psych                | 14,187         | 14,505    | 2.2%     | 17,092               | (2,587) | (15.1%)  |
| Sub-Acute                      | 10,679         | 10,103    | (5.4%)   | 11,245               | (1,142) | (10.2%)  |
| Rehab                          | 5,509          | 5,967     | 8.3%     | 6,733                | (766)   | (11.4%)  |
| TCS-Ortho                      | 4,344          | 4,201     | (3.3%)   | 5,110                | (909)   | (17.8%)  |
| TCS                            | 4,913          | 4,990     | 1.6%     | 6,031                | (1,041) | (17.3%)  |
| NICU                           | 4,737          | 5,169     | 9.1%     | 4,800                | 369     | 7.7%     |
| Nursery                        | 5,645          | 5,994     | 6.2%     | 6,509                | (515)   | (7.9%)   |
| Total KDHCD Patient Days       | 156,913        | 168,040   | 7.1%     | 161,416              | 6,624   | 4.1%     |
| <b>Total Outpatient Volume</b> | 473,196        | 560,641   | 18.5%    | 561,119              | (478)   | (0.1%)   |