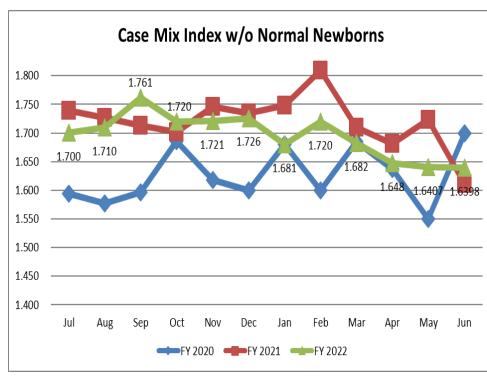

(9,815)   | (568)     | (436)                                   | (3,356)    |
| Excess Margin                           | \$4,919             |               | (\$3,651) | ()        |           |                   | \$1,904       | \$702    | (\$4,924) | (\$7,718) | (\$5,156) | (\$3,656)                               |            |
| ======================================= | <del>, ,,,,,,</del> | Ţ : , · · · · | ,,,,,,,,  | ,,-,,-,   |           | , , <del></del> . | Ţ . , <b></b> | 7        | /         | ,+.,/     | ,,-,,-,   | ,,,,,,,,,,,,,,,,,,,,,,,,,,,,,,,,,,,,,,, | ,/         |

### **Productive Hours**



#### Productivity: Worked Hours/Adjusted Patient Days



### **Shift Bonus**



### Overtime as a % of Productive Hours and \$



# Contract Labor Full Time Equivalents (FTEs)











#### Average Length of Stay versus National Average (GMLOS)



#### Average Length of Stay versus National Average (GMLOS)

|         | Including ( | COVID Pat | ients |        | Excluding | COVID P | atients |                 |     |
|---------|-------------|-----------|-------|--------|-----------|---------|---------|-----------------|-----|
|         | ALOS        | GMLOS     | GAP   |        | ALOS      | GMLOS   | GAP     | <b>Gap Diff</b> | %   |
| Mar-20  | 5.20        | 4.04      | 1.16  |        | 5.17      | 4.03    | 1.14    | 0.02            | 2%  |
| Apr-20  | 5.30        | 4.25      | 1.05  |        | 5.20      | 4.17    | 1.03    | 0.02            | 1%  |
| May-20  | 5.25        | 4.16      | 1.09  |        | 4.74      | 4.06    | 0.68    | 0.40            | 37% |
|