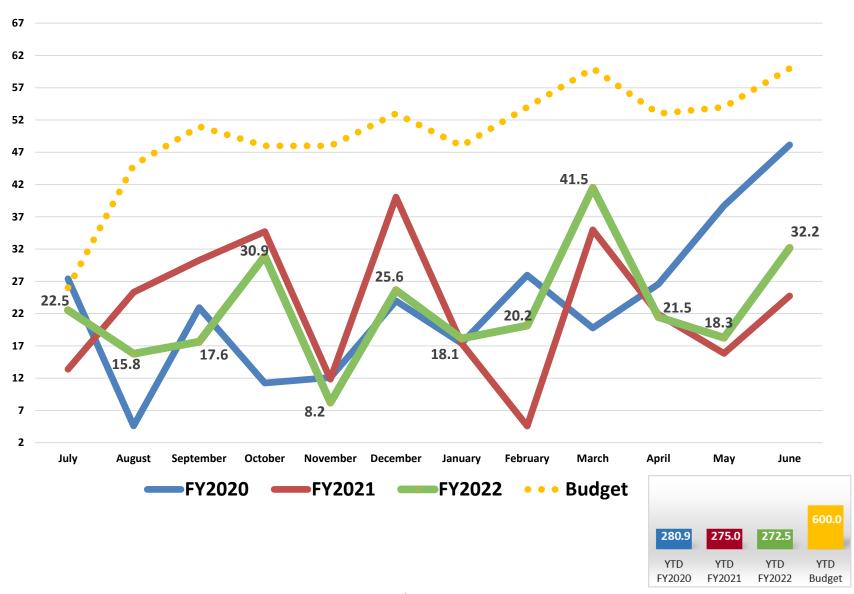

are Services (TCS) - Avg. Patients Per Day



# TCS Ortho - Avg. Patients Per Day



# NICU - Avg. Patients Per Day



# Nursery - Avg. Patients Per Day



# Obstetrics - Avg. Patients Per Day



# Outpatient Registrations per Day



# Emergency Dept – Avg Treated Per Day



# **Endoscopy Procedures**



## Urgent Care – Court Average Visits Per Day



## Urgent Care – Demaree Average Visits Per Day



# Urgent Care – Court Total Visits



# Urgent Care – Demaree Total Visits



# Surgery (IP & OP) – 100 Min Units



# Surgery (IP Only) – 100 Min Units



# Surgery (OP Only) – 100 Min Units



#### **Surgery Cases**



#### **Robotic Cases**



#### Endo Cases (Endo Suites)



#### **OB** Cases



# Robotic Surgery (IP & OP) – 100 Min Units



## Robotic Surgery (IP Only) – 100 Min Units



## Robotic Surgery (OP Only) – 100 Min Units



#### Cardiac Surgery – 100 Min Units



# Cardiac Surgery – Cases



#### **Radiation Oncology Treatments**

#### Hanford and Visalia



#### Radiation Oncology - Visalia



## Radiation Oncology - Hanford



## Cath Lab (IP & OP) – 100 Min Units



#### Cath Lab (IP Only) – 100 Min Units



#### Cath Lab (OP Only) – 100 Min Units



## **GME Family Medicine Clinic Visits**



#### Rural Health Clinic Registrations



#### **Exeter RHC - Registrations**



## Lindsay RHC - Registrations



## Woodlake RHC - Registrations



#### Dinuba RHC - Registrations



# Tulare RHC - Registrations



#### Neurosurgery Clinic - Registrations



## Neurosurgery Clinic - wRVU's



## Sequoia Cardiology - Registrations



# Sequoia Cardiology – wRVU's