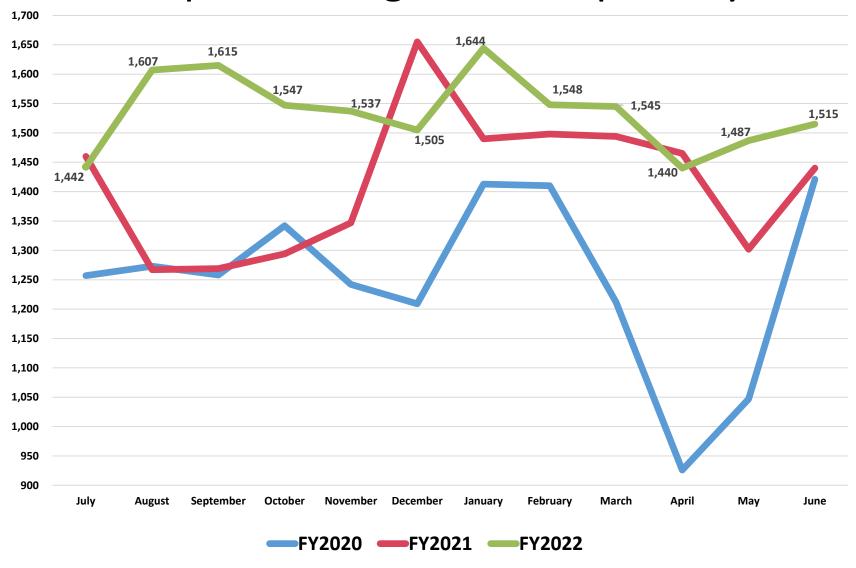

2.45%   | 486,368   |
| Total liabilities and net position              | \$ 861,428 | \$ 879,443 | \$ (18,015) | -2.05%   | 943,351   |

# **Statistical Report July 2022**













# **Average Daily Census**



YTD

FY2020

YTD

FY2021

YTD

FY2022

YTD

Budget

#### **Admissions**



# Discharges



# **Observation Days**



# **Adjusted Patient Days**



#### Medical Center – Avg. Patients Per Day



# Acute I/P Psych - Avg. Patients Per Day



# Sub-Acute - Avg. Patients Per Day



## Rehabilitation Hospital - Avg. Patients Per Day



#### Transitional Care Services (TCS) - Avg. Patients Per Day



# TCS Ortho - Avg. Patients Per Day



# NICU - Avg. Patients Per Day



# Nursery - Avg. Patients Per Day



# Obstetrics - Avg. Patients Per Day



# Outpatient Registrations per Day



# Emergency Dept – Avg Treated Per Day



# **Endoscopy Procedures**



## Urgent Care – Court Average Visits Per Day



## Urgent Care – Demaree Average Visits Per Day



# Urgent Care – Court Total Visits



# Urgent Care – Demaree Total Visits



# Surgery (IP & OP) – 100 Min Units



# Surgery (IP Only) – 100 Min Units



# Surgery (OP Only) – 100 Min Units



#### **Surgery Cases**



#### **Robotic Cases**



#### Endo Cases (Endo Suites)



#### **OB** Cases



# Robotic Surgery (IP & OP) – 100 Min Units



## Robotic Surgery (IP Only) – 100 Min Units



## Robotic Surgery (OP Only) – 100 Min Units



#### Cardiac Surgery – 100 Min Units



# Cardiac Surgery – Cases



#### **Radiation Oncology Treatments**

#### Hanford and Visalia



#### Radiation Oncology - Visalia



## Radia