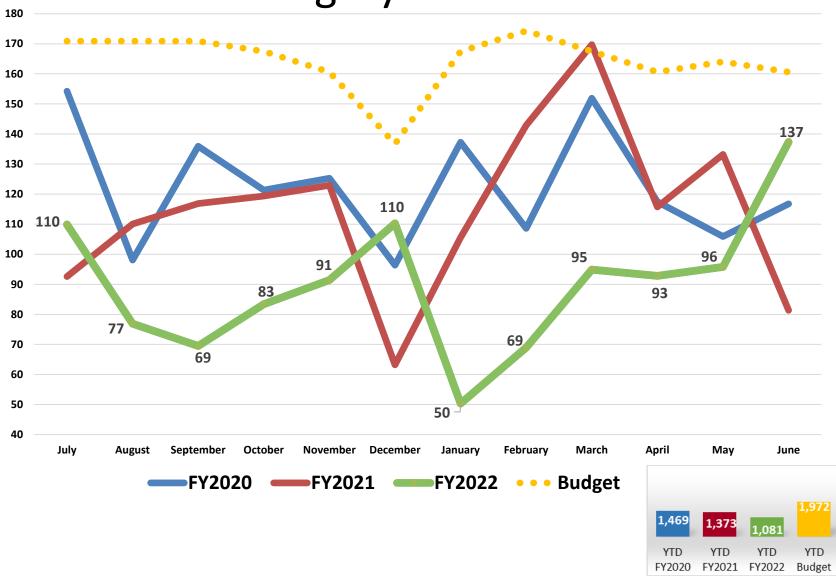

ICU - Avg. Patients Per Day



# Nursery - Avg. Patients Per Day



# Obstetrics - Avg. Patients Per Day



# Outpatient Registrations per Day



# Emergency Dept – Avg Treated Per Day



# **Endoscopy Procedures**



## Urgent Care – Court Average Visits Per Day



## Urgent Care – Demaree Average Visits Per Day



# Urgent Care – Court Total Visits



# Urgent Care – Demaree Total Visits



# Surgery (IP & OP) – 100 Min Units



# Surgery (IP Only) – 100 Min Units



# Surgery (OP Only) – 100 Min Units



#### **Surgery Cases**



#### **Robotic Cases**



#### Endo Cases (Endo Suites)



#### **OB** Cases



# Robotic Surgery (IP & OP) – 100 Min Units



## Robotic Surgery (IP Only) – 100 Min Units



## Robotic Surgery (OP Only) – 100 Min Units



#### Cardiac Surgery – 100 Min Units



# Cardiac Surgery – Cases



#### **Radiation Oncology Treatments**

#### Hanford and Visalia



#### Radiation Oncology - Visalia



## Radiation Oncology - Hanford



## Cath Lab (IP & OP) – 100 Min Units



#### Cath Lab (IP Only) – 100 Min Units



#### Cath Lab (OP Only) – 100 Min Units



## **GME Family Medicine Clinic Visits**



#### Rural Health Clinic Registrations



#### **Exeter RHC - Registrations**



## Lindsay RHC - Registrations



## Woodlake RHC - Registrations



#### Dinuba RHC - Registrations



# Tulare RHC - Registrations



#### Neurosurgery Clinic - Registrations



## Neurosurgery Clinic - wRVU's



## Sequoia Cardiology - Registrations



# Sequoia Cardiology – wRVU's



# **Labor Triage Registrations**



#### **Deliveries**



#### KHMG RVU's



#### **Hos