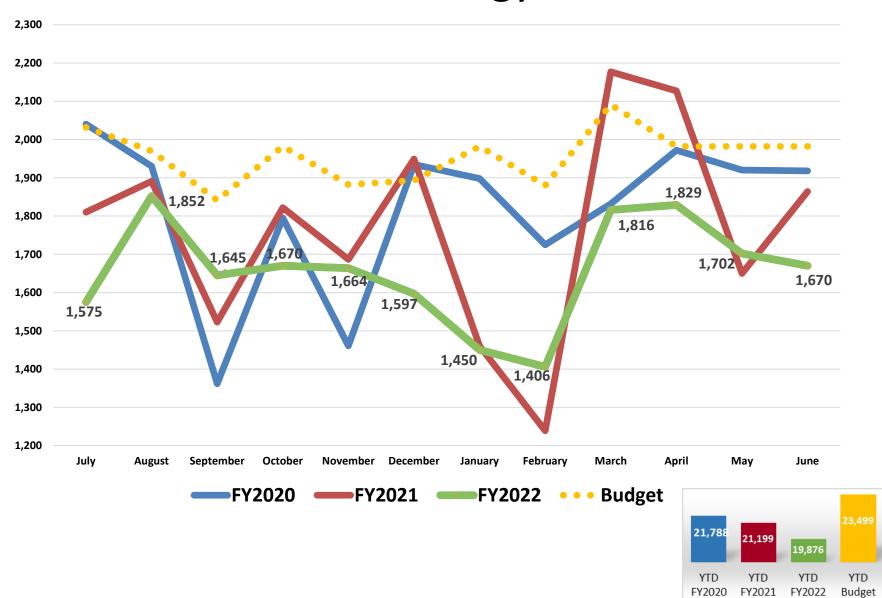

per Day



# Emergency Dept – Avg Treated Per Day



# **Endoscopy Procedures**



## Urgent Care – Court Average Visits Per Day



## Urgent Care – Demaree Average Visits Per Day



# Urgent Care – Court Total Visits



# Urgent Care – Demaree Total Visits



# Surgery (IP & OP) – 100 Min Units



# Surgery (IP Only) – 100 Min Units



# Surgery (OP Only) – 100 Min Units



#### **Surgery Cases**



#### **Robotic Cases**



#### Endo Cases (Endo Suites)



#### **OB** Cases



# Robotic Surgery (IP & OP) – 100 Min Units



## Robotic Surgery (IP Only) – 100 Min Units



## Robotic Surgery (OP Only) – 100 Min Units



#### Cardiac Surgery – 100 Min Units



# Cardiac Surgery – Cases



#### **Radiation Oncology Treatments**

#### Hanford and Visalia



#### Radiation Oncology - Visalia



## Radiation Oncology - Hanford



## Cath Lab (IP & OP) – 100 Min Units



#### Cath Lab (IP Only) – 100 Min Units



#### Cath Lab (OP Only) – 100 Min Units



## **GME Family Medicine Clinic Visits**



#### Rural Health Clinic Registrations



#### **Exeter RHC - Registrations**



## Lindsay RHC - Registrations



## Woodlake RHC - Registrations



#### Dinuba RHC - Registrations



# Tulare RHC - Registrations



#### Neurosurgery Clinic - Registrations



## Neurosurgery Clinic - wRVU's



## Sequoia Cardiology - Registrations



# Sequoia Cardiology – wRVU's



# **Labor Triage Registrations**



#### **Deliveries**



#### KHMG RVU's



#### **Hospice Days**



## All O/P Rehab Services Across District



FY2021

FY2020

FY2022

Budget

#### O/P Rehab Services



## O/P Rehab -