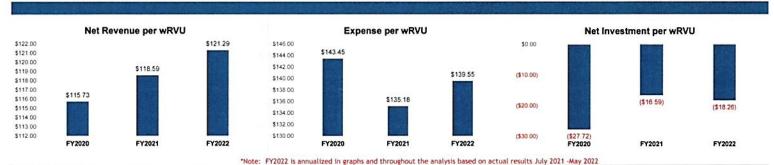

### January 2020-June 2022 Discharged COVID Inpatients

| Payer Group           | Patient<br>Volume | % of Total<br>Visits | ALOS    | GMLOS          | Est. Net<br>Revenue | Direct Cost   | Contribution<br>Margin | Net income      |
|-----------------------|-------------------|----------------------|---------|----------------|---------------------|---------------|------------------------|-----------------|
| MEDICARE              | 1,735             | 34%                  | 10.4    | 5.6            | \$40,218,333        | \$38,538,121  | \$1,680,211            | (\$44,053,954)  |
| Medi-Cal Managed Care | 1,061             | 21%                  | 9.8     | 5.5            | \$25,449,219        | \$24,928,636  | \$520,584              | (\$28,820,326)  |
| Commercial/Other      | 1,050             | 21%                  | 9.6     | 5.9            | \$36,400,833        | \$25,349,059  | \$11,051,774           | (\$18,723,169)  |
| Medicare Managed Care | 678               | 13%                  | 10.8    | 5.8            | \$13,961,274        | \$16,832,885  | (\$2,871,611)          | (\$22,664,927)  |
| MEDI-CAL              | 490               | 10%                  | 11.9    | 5.4            | \$8,231,918         | \$11,235,070  | (\$3,003,152)          | (\$16,351,081)  |
| Work Comp             | 41                | 1%                   | 15.0    | 7.6            | \$2,192,334         | \$1,936,376   | \$255,958              | (\$1,999,868)   |
| Cash Pay              | 32                | 1%                   | 6.1     | 5.2            | \$8,041             | \$459,236     | (\$451,195)            | (\$992,773)     |
| <b>Grand Total</b>    | 5,087             | 100%                 | 10.3    | 5.7            | \$126,461,952       | \$119,279,383 | \$7,182,569            | (\$133,606,098) |
|                       |                   |                      | Тур     | ical Contribut | \$13,862,075        |               |                        |                 |
|                       |                   |                      | LOS GAP | 4.7            |                     | Difference    | (\$6,679,506)          |                 |