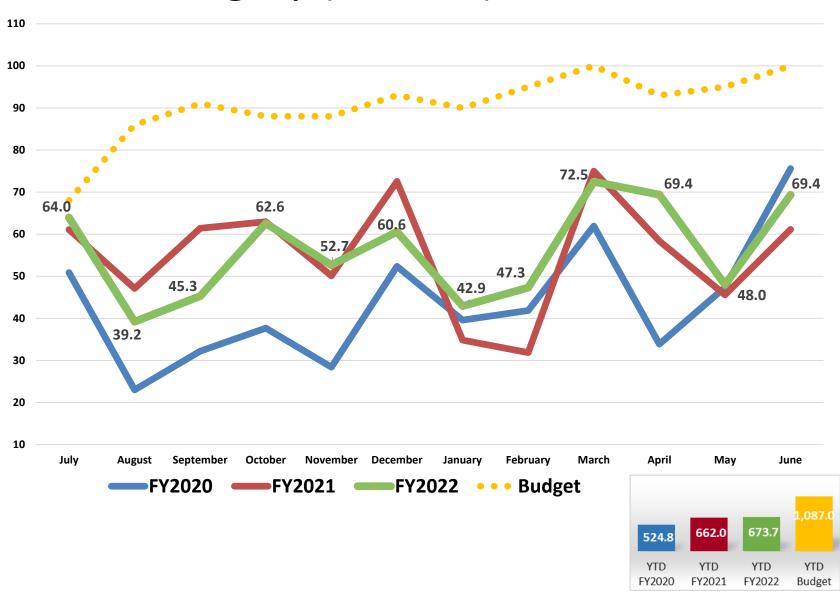

l - Avg. Patients Per Day



#### Transitional Care Services (TCS) - Avg. Patients Per Day



# TCS Ortho - Avg. Patients Per Day



# NICU - Avg. Patients Per Day



# Nursery - Avg. Patients Per Day



# Obstetrics - Avg. Patients Per Day



# Outpatient Registrations per Day



# Emergency Dept – Avg Treated Per Day



# **Endoscopy Procedures**



## Urgent Care – Court Average Visits Per Day



## Urgent Care – Demaree Average Visits Per Day



# Urgent Care – Court Total Visits



# Urgent Care – Demaree Total Visits



# Surgery (IP & OP) – 100 Min Units



# Surgery (IP Only) – 100 Min Units



# Surgery (OP Only) – 100 Min Units



#### **Surgery Cases**



#### **Robotic Cases**



#### Endo Cases (Endo Suites)



#### **OB** Cases



# Robotic Surgery (IP & OP) – 100 Min Units



## Robotic Surgery (IP Only) – 100 Min Units



## Robotic Surgery (OP Only) – 100 Min Units



#### Cardiac Surgery – 100 Min Units



# Cardiac Surgery – Cases



#### **Radiation Oncology Treatments**

#### Hanford and Visalia



#### Radiation Oncology - Visalia



## Radiation Oncology - Hanford



## Cath Lab (IP & OP) – 100 Min Units



#### Cath Lab (IP Only) – 100 Min Units



#### Cath Lab (OP Only) – 100 Min Units



## **GME Family Medicine Clinic Visits**



#### Rural Health Clinic Registrations



#### **Exeter RHC - Registrations**



## Lindsay RHC - Registrations



## Woodlake RHC - Registrations



#### Dinuba RHC - Registrations



# Tulare RHC - Registrations



#### Neurosurgery Clinic - Registrations



## Neurosurgery Clinic - wRVU's



## Sequoia Cardiology - Re