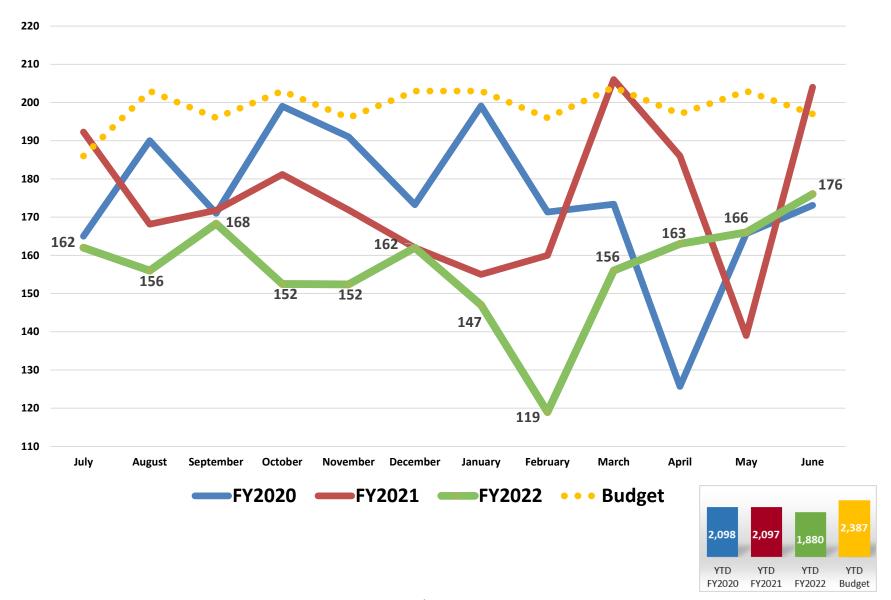

### Rural Health Clinic Registrations

#### Other Statistical Results – Fiscal Year Comparison (June)

|                                           |          | Actual R | esults   |             | Budget   | Budget ' | Variance    |
|-------------------------------------------|----------|----------|----------|-------------|----------|----------|-------------|
|                                           | Jun 2021 | Jun 2022 | Change   | %<br>Change | Jun 2022 | Change   | %<br>Change |
| Adjusted Patient Days                     | 25,797   | 27,788   | 1,991    | 7.7%        | 26,062   | 1,726    | 6.6%        |
| Outpatient Visits                         | 40,362   | 45,450   | 5,088    | 12.6%       | 46,119   | (669)    | (1.5%)      |
| Urgent Care - Demaree                     | 2,671    | 3,097    | 426      | 15.9%       | 2,002    | 1,095    | 54.7%       |
| OB Deliveries                             | 350      | 390      | 40       | 11.4%       | 395      | (5)      | (1.3%)      |
| Urgent Care - Court                       | 4,359    | 4,856    | 497      | 11.4%       | 3,370    | 1,486    | 44.1%       |
| KHMG RVU                                  | 34,477   | 36,475   | 1,998    | 5.8%        | 41,385   | (4,910)  | (11.9%)     |
| ED Total Registered                       | 7,067    | 7,362    | 295      | 4.2%        | 6,750    | 612      | 9.1%        |
| Surgery Minutes –General & Robotic        | 1,120    | 1,091    | (29)     | (2.6%)      | 1,387    | (296)    | (21.3%)     |
| Radiology/CT/US/MRI Proc (I/P & O/P)      | 17,143   | 16,617   | (526)    | (3.1%)      | 14,895   | 1,722    | 11.6%       |
| Physical & Other Therapy Units            | 19,123   | 18,365   | (758)    | (4.0%)      | 18,250   | 115      | 0.6%        |
| Dialysis Treatments                       | 1,558    | 1,460    | (98)     | (6.3%)      | 1,901    | (441)    | (23.2%)     |
| Home Health Visits                        | 2,841    | 2,645    | (196)    | (6.9%)      | 2,950    | (305)    | (10.3%)     |
| Hospice Days                              | 4,084    | 3,710    | (374)    | (9.2%)      | 5,814    | (2,104)  | (36.2%)     |
| RHC Registrations                         | 9,851    | 8,793    | (1,058)  | (10.7%)     | 8,506    | 287      | 3.4%        |
| Radiation Oncology Treatments (I/P & O/P) | 2,199    | 1,948    | (251)    | (11.4%)     | 2,440    | (492)    | (20.2%)     |
| O/P Rehab Units                           | 20,832   | 18,223   | (2,609)  | (12.5%)     | 20,261   | (2,038)  | (10.1%)     |
| Cath Lab Minutes (IP & OP)                | 407      | 339      | (68)     | (16.7%)     | 401      | (62)     | (15.5%)     |
| GME Clinic visits                         | 1,298    | 1,065    | (233)    | (18.0%)     | 1,078    | (13)     | (1.2%)      |
| Endoscopy Procedures (I/P & O/P)          | 564      | 436      | (128)    | (22.7%)     | 596      | (160)    | (26.8%)     |
| Infusion Center                           | 437      | 300/8/1  | 32 (137) | (31.4%)     | 365      | (65)     | (17.8%)     |

#### Other Statistical Results – Fiscal Year Comparison (Jul-Jun)

|                                               | Actual Results |            |            |          | Budget  | Budget   | Budget Variance |  |  |
|-----------------------------------------------|----------------|------------|------------|----------|---------|----------|-----------------|--|--|
|                                               | FY 2021        | FY 2022    | Change     | % Change | FY 2022 | Change   | % Change        |  |  |
| Adjusted Patient Days                         | 300,105        | 325,602    | 25,497     | 8.5%     | 319,535 | 6,067    | 1.9%            |  |  |
| Outpatient Visits                             | 473,196        | 560,641    | 87,445     | 18.5%    | 561,119 | (478)    | (0.1%)          |  |  |
| Urgent Care - Demaree                         | 23,912         | 43,251     | 19,339     | 80.9%    | 28,600  | 14,651   | 51.2%           |  |  |
| Urgent Care - Court                           | 50,735         | 68,778     | 18,043     | 35.6%    | 47,323  | 21,455   | 45.3%           |  |  |
| Infusion Center                               | 4,098          | 4,605      | 507        | 12.4%    | 4,841   | (236)    | (4.9%)          |  |  |
| ED Total Registered                           | 74,208         | 81,540     | 7,332      | 9.9%     | 83,950  | (2,410)  | (2.9%)          |  |  |
| Radiology/CT/US/MRI Proc (I/P & O/P)          | 183,510        | 197,024    | 13,514     | 7.4%     | 184,638 | 12,386   | 6.7%            |  |  |
| OB Deliveries                                 | 4,312          | 4,527      | 215        | 5.0%     | 4,603   | (76)     | (1.7%)          |  |  |
| Endoscopy Procedures (I/P & O/P)              | 5,822          | 6,055      | 233        | 4.0%     | 6,417   | (362)    | (5.6%)          |  |  |
| KHMG RVU                                      | 410,549        | 418,117    | 7,568      | 1.8%     | 462,456 | (44,339) | (9.6%)          |  |  |
| O/P Rehab Units                               | 230,621        | 231,694    | 1,073      | 0.5%     | 235,428 | (3,734)  | (1.6%)          |  |  |
| Physical & Other Therapy Units                | 210,717        | 211,480    | 763        | 0.4%     | 225,895 | (14,415) | (6.4%)          |  |  |
| Surgery Minutes-General & Robotic (I/P & O/P) | 12,163         | 12,165     | 2          | 0.0%     | 16,365  | (4,200)  | (25.7%)         |  |  |
| Hospice Days                                  | 50,808         | 50,259     | (549)      | (1.1%)   | 50,975  | (716)    | (1.4%)          |  |  |
| GME Clinic visits                             | 13,752         | 13,221     | (531)      | (3.9%)   | 14,240  | (1,019)  | (7.2%)          |  |  |
| Cath Lab Minutes (IP & OP)                    | 4,348          | 4,166      | (182)      | (4.2%)   | 4,786   | (219)    | (4.5%)          |  |  |
| Dialysis Treatments                           | 19,696         | 18,665     | (1,031)    | (5.2%)   | 22,259  | (3,594)  | (16.1%)         |  |  |
| Home Health Visits                            | 35,402         | 33,371     | (2,031)    | (5.7%)   | 34,765  | (1,394)  | (4.0%)          |  |  |
| Radiation Oncology Treatments (I/P & O/P)     | 25,547         | 24,042     | (1,505)    | (5.9%)   | 28,504  | (4,462)  | (15.7%)         |  |  |
| RHC Registrations                             | 132,548        | 124,114 9/ | 132(8,434) | (6.4%)   | 114,973 | 9,141    | 8.0%            |  |  |