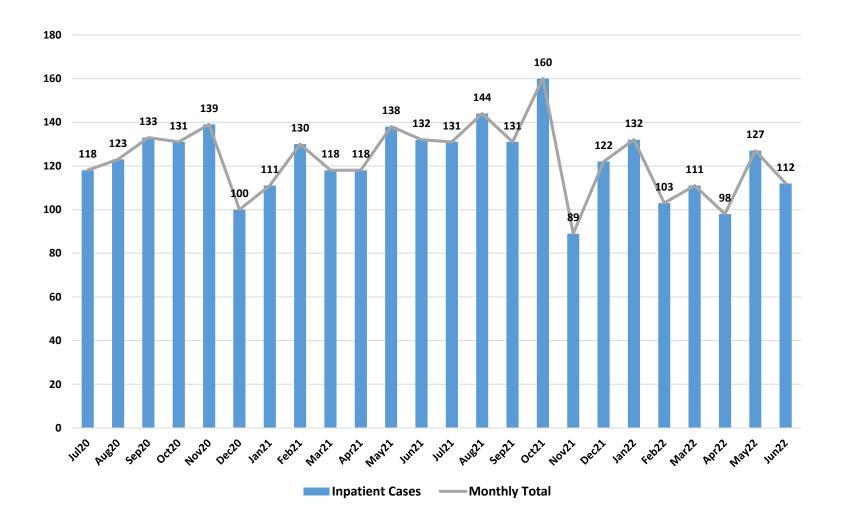

. Patients Per Day



## Rehabilitation Hospital - Avg. Patients Per Day



#### Transitional Care Services (TCS) - Avg. Patients Per Day



# TCS Ortho - Avg. Patients Per Day



# NICU - Avg. Patients Per Day



# Nursery - Avg. Patients Per Day



# Obstetrics - Avg. Patients Per Day



# Outpatient Registrations per Day



# Emergency Dept – Avg Treated Per Day



# **Endoscopy Procedures**



## Urgent Care – Court Average Visits Per Day



## Urgent Care – Demaree Average Visits Per Day



# Urgent Care – Court Total Visits



# Urgent Care – Demaree Total Visits



# Surgery (IP & OP) – 100 Min Units



# Surgery (IP Only) – 100 Min Units



# Surgery (OP Only) – 100 Min Units



#### **Surgery Cases**



#### **Robotic Cases**



#### Endo Cases (Endo Suites)



#### **OB** Cases



# Robotic Surgery (IP & OP) – 100 Min Units



## Robotic Surgery (IP Only) – 100 Min Units



## Robotic Surgery (OP Only) – 100 Min Units



#### Cardiac Surgery – 100 Min Units



# Cardiac Surgery – Cases



#### **Radiation Oncology Treatments**

#### Hanford and Visalia



#### Radiation Oncology - Visalia



## Radiation Oncology - Hanford



## Cath Lab (IP & OP) – 100 Min Units



#### Cath Lab (IP Only) – 100 Min Units



#### Cath Lab (OP Only) – 100 Min Units



## **GME Family Medicine Clinic Visits**



#### Rural Health Clinic Registrations



#### **Exeter RHC - Registrations**



## Lindsay RHC - Registrations



## Woodlake RHC - Registrations



#### Dinuba RHC - Registrations



# Tulare RHC - Registrations



#### Neurosurgery Clinic - Registrations



## Neurosurger