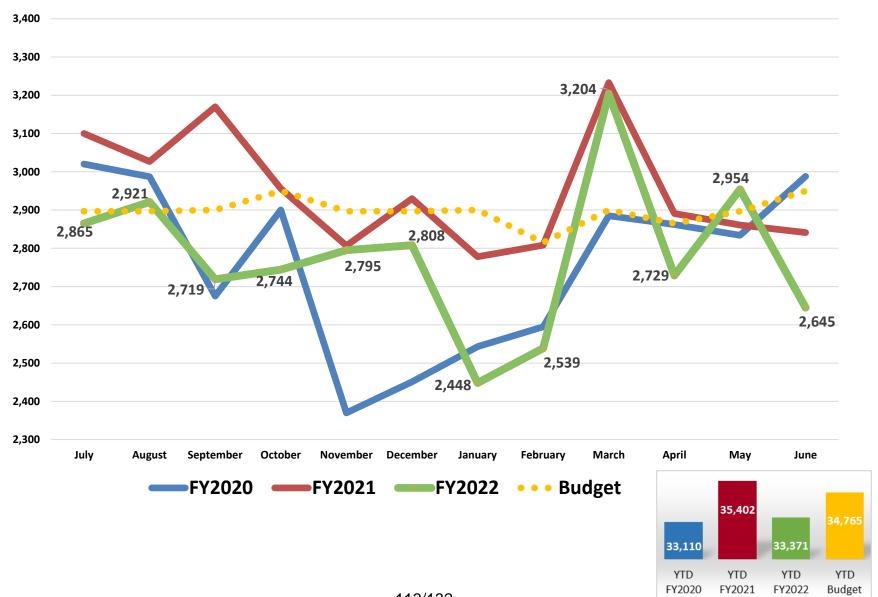

### Rural Health Clinic Registrations

#### **Statistical Results – Fiscal Year Comparison (June)**

|                                | Actual Results |          |          | Budget | Budget '        | Variance |
|--------------------------------|----------------|----------|----------|--------|-----------------|----------|
|                                | Jun 2021       | Jun 2022 | Jun 2022 |        | ine 2022 Change |          |
| Average Daily Census           | 431            | 453      | 5.3%     | 434    | 19              | 4.4%     |
| KDHCD Patient Days:            |                |          |          | ,      |                 |          |
| Medical Center                 | 8,773          | 9,085    | 3.6%     | 8,387  | 698             | 8.3%     |
| Acute I/P Psych                | 1,016          | 1,290    | 27.0%    | 1,399  | (109)           | (7.8%)   |
| Sub-Acute                      | 813            | 896      | 10.2%    | 927    | (31)            | (3.3%)   |
| Rehab                          | 619            | 585      | (5.5%)   | 518    | 67              | 12.9%    |
| TCS-Ortho                      | 375            | 338      | (9.9%)   | 455    | (117)           | (25.7%)  |
| TCS                            | 434            | 446      | 2.8%     | 352    | 94              | 26.7%    |
| NICU                           | 389            | 419      | 7.7%     | 454    | (35)            | (7.7%)   |
| Nursery                        | 497            | 544      | 9.5%     | 533    | 11              | 2.1%     |
|                                |                |          |          |        |                 |          |
| Total KDHCD Patient Days       | 12,916         | 13,603   | 5.3%     | 13,025 | 578             | 4.4%     |
| <b>Total Outpatient Volume</b> | 40,362         | 45,450   | 12.6%    | 46,119 | (669)           | (1.5%)   |

#### **Statistical Results – Fiscal Year Comparison (Jul-Jun)**

|                                | Actual Results |           | Budget   | dget Budget Variance |         |          |
|--------------------------------|----------------|-----------|----------|----------------------|---------|----------|
|                                | FYTD 2021      | FYTD 2022 | % Change | FYTD 2022 Change     |         | % Change |
| Average Daily Census           | 430            | 460       | 7.1%     | 442                  | 18      | 4.1%     |
| KDHCD Patient Days:            |                |           |          |                      |         |          |
| Medical Center                 | 106,899        | 117,111   | 9.6%     | 103,896              | 13,215  | 12.7%    |
| Acute I/P Psych                | 14,187         | 14,505    | 2.2%     | 17,092               | (2,587) | (15.1%)  |
| Sub-Acute                      | 10,679         | 10,103    | (5.4%)   | 11,245               | (1,142) | (10.2%)  |
| Rehab                          | 5,509          | 5,967     | 8.3%     | 6,733                | (766)   | (11.4%)  |
| TCS-Ortho                      | 4,344          | 4,201     | (3.3%)   | 5,110                | (909)   | (17.8%)  |
| TCS                            | 4,913          | 4,990     | 1.6%     | 6,031                | (1,041) | (17.3%)  |
| NICU                           | 4,737          | 5,169     | 9.1%     | 4,800                | 369     | 7.7%     |
| Nursery                        | 5,645          | 5,994     | 6.2%     | 6,509                | (515)   | (7.9%)   |
| Total KDHCD Patient Days       | 156,913        | 168,040   | 7.1%     | 161,416              | 6,624   | 4.1%     |
| <b>Total Outpatient Volume</b> | 473,196        | 560,641   | 18.5%    | 561,119              | (478)   | (0.1%)   |

#### Other Statistical Results – Fiscal Year Comparison (June)

|                                           |          | Actual R | esults   |             | Budget   | Budget ' | Variance    |
|-------------------------------------------|----------|----------|----------|-------------|----------|----------|-------------|
|                                           | Jun 2021 | Jun 2022 | Change   | %<br>Change | Jun 2022 | Change   | %<br>Change |
| Adjusted Patient Days                     | 25,797   | 27,788   | 1,991    | 7.7%        | 26,062   | 1,726    | 6.6%        |
| Outpatient Visits                         | 40,362   | 45,450   | 5,088    | 12.6%       | 46,119   | (669)    | (1.5%)      |
| Urgent Care - Demaree                     | 2,671    | 3,097    | 426      | 15.9%       | 2,002    | 1,095    | 54.7%       |
| OB Deliveries                             | 350      | 390      | 40       | 11.4%       | 395      | (5)      | (1.3%)      |
| Urgent Care - Court                       | 4,359    | 4,856    | 497      | 11.4%       | 3,370    | 1,486    | 44.1%       |
| KHMG RVU                                  | 34,477   | 36,475   | 1,998    | 5.8%        | 41,385   | (4,910)  | (11.9%)     |
| ED Total Registered                       | 7,067    | 7,362    | 295      | 4.2%        | 6,750    | 612      | 9.1%        |
| Surgery Minutes –General & Robotic        | 1,120    | 1,091    | (29)     | (2.6%)      | 1,387    | (296)    | (21.3%)     |
| Radiology/CT/US/MRI Proc (I/P & O/P)      | 17,143   | 16,617   | (526)    | (3.1%)      | 14,895   | 1,722    | 11.6%       |
| Physical & Other Therapy Units            | 19,123   | 18,365   | (758)    | (4.0%)      | 18,250   | 115      | 0.6%        |
| Dialysis Treatments                       | 1,558    | 1,460    | (98)     | (6.3%)      | 1,901    | (441)    | (23.2%)     |
| Home Health Visits                        | 2,841    | 2,645    | (196)    | (6.9%)      | 2,950    | (305)    | (10.3%)     |
| Hospice Days                              | 4,084    | 3,710    | (374)    | (9.2%)      | 5,814    | (2,104)  | (36.2%)     |
| RHC Registrations                         | 9,851    | 8,793    | (1,058)  | (10.7%)     | 8,506    | 287      | 3.4%        |
| Radiation Oncology Treatments (I/P & O/P) | 2,199    | 1,948    | (251)    | (11.4%)     | 2,440    | (492)    | (20.2%)     |
| O/P Rehab Units                           | 20,832   | 18,223   | (2,609)  | (12.5%)     | 20,261   | (2,038)  | (10.1%)     |
| Cath Lab Minutes (IP & OP)                | 407      | 339      | (68)     | (16.7%)     | 401      | (62)     | (15.5%)     |
| GME Clinic visits                         | 1,298    | 1,065    | (233)    | (18.0%)     | 1,078    | (13)     | (1.2%)      |
| Endoscopy Procedures (I/P & O/P)          | 564      | 436      | (128)    | (22.7%)     | 596      | (160)    | (26.8%)     |
| Infusion Center                           | 437      | 300/8/1  | 32 (137) | (31.4%)     | 365      | (65)     | (17.8%)     |

#### Other Statistical Results – Fiscal Year Comparison (Jul-Jun)

|                                               | Actual Results |            |            |          | Budget  | Budget   | Budget Variance |  |  |
|-----------------------------------------------|----------------|------------|------------|----------|---------|----------|-----------------|--|--|
|                                               | FY 2021        | FY 2022    | Change     | % Change | FY 2022 | Change   | % Change        |  |  |
| Adjusted Patient Days                         | 300,105        | 325,602    | 25,497     | 8.5%     | 319,535 | 6,067    | 1.9%            |  |  |
| Outpatient Visits                             | 473,196        | 560,641    | 87,445     | 18.5%    | 561,119 | (478)    | (0.1%)          |  |  |
| Urgent Care - Demaree                         | 23,912         | 43,251     | 19,339     | 80.9%    | 28,600  | 14,651   | 51.2%           |  |  |
| Urgent Care - Court                           | 50,735         | 68,778     | 18,043     | 35.6%    | 47,323  | 21,455   | 45.3%           |  |  |
| Infusion Center                               | 4,098          | 4,605      | 507        | 12.4%    | 4,841   | (236)    | (4.9%)          |  |  |
| ED Total Registered                           | 74,208         | 81,540     | 7,332      | 9.9%     | 83,950  | (2,410)  | (2.9%)          |  |  |
| Radiology/CT/US/MRI Proc (I/P & O/P)          | 183,510        | 197,024    | 13,514     | 7.4%     | 184,638 | 12,386   | 6.7%            |  |  |
| OB Deliveries                                 | 4,312          | 4,527      | 215        | 5.0%     | 4,603   | (76)     | (1.7%)          |  |  |
| Endoscopy Procedures (I/P & O/P)              | 5,822          | 6,055      | 233        | 4.0%     | 6,417   | (362)    | (5.6%)          |  |  |
| KHMG RVU                                      | 410,549        | 418,117    | 7,568      | 1.8%     | 462,456 | (44,339) | (9.6%)          |  |  |
| O/P Rehab Units                               | 230,621        | 231,694    | 1,073      | 0.5%     | 235,428 | (3,734)  | (1.6%)          |  |  |
| Physical & Other Therapy Units                | 210,717        | 211,480    | 763        | 0.4%     | 225,895 | (14,415) | (6.4%)          |  |  |
| Surgery Minutes-General & Robotic (I/P & O/P) | 12,163         | 12,165     | 2          | 0.0%     | 16,365  | (4,200)  | (25.7%)         |  |  |
| Hospice Days                                  | 50,808         | 50,259     | (549)      | (1.1%)   | 50,975  | (716)    | (1.4%)          |  |  |
| GME Clinic visits                             | 13,752         | 13,221     | (531)      | (3.9%)   | 14,240  | (1,019)  | (7.2%)          |  |  |
| Cath Lab Minutes (IP & OP)                    | 4,348          | 4,166      | (182)      | (4.2%)   | 4,786   | (219)    | (4.5%)          |  |  |
| Dialysis Treatments                           | 19,696         | 18,665     | (1,031)    | (5.2%)   | 22,259  | (3,594)  | (16.1%)         |  |  |
| Home Health Visits                            | 35,402         | 33,371     | (2,031)    | (5.7%)   | 34,765  | (1,394)  | (4.0%)          |  |  |
| Radiation Oncology Treatments (I/P & O/P)     | 25,547         | 24,042     | (1,505)    | (5.9%)   | 28,504  | (4,462)  | (15.7%)         |  |  |
| RHC Registrations                             | 132,548        | 124,114 9/ | 132(8,434) | (6.4%)   | 114,973 | 9,141    | 8.0%            |  |  |