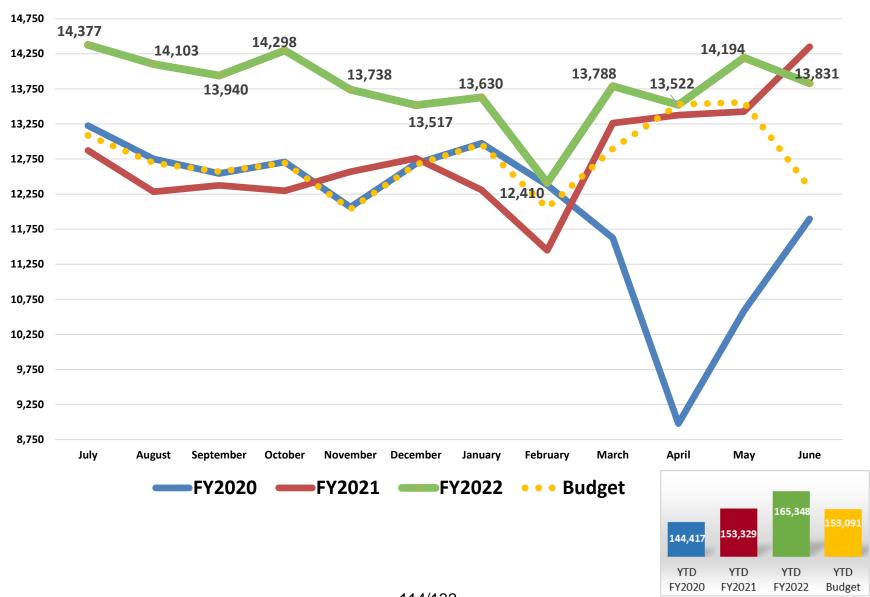

## Adjusted Patient Days

#### **Statistical Results – Fiscal Year Comparison (June)**

|                                | Actual Results |          |          | Budget | Budget '        | Variance |
|--------------------------------|----------------|----------|----------|--------|-----------------|----------|
|                                | Jun 2021       | Jun 2022 | Jun 2022 |        | ine 2022 Change |          |
| Average Daily Census           | 431            | 453      | 5.3%     | 434    | 19              | 4.4%     |
| KDHCD Patient Days:            |                |          |          | ,      |                 |          |
| Medical Center                 | 8,773          | 9,085    | 3.6%     | 8,387  | 698             | 8.3%     |
| Acute I/P Psych                | 1,016          | 1,290    | 27.0%    | 1,399  | (109)           | (7.8%)   |
| Sub-Acute                      | 813            | 896      | 10.2%    | 927    | (31)            | (3.3%)   |
| Rehab                          | 619            | 585      | (5.5%)   | 518    | 67              | 12.9%    |
| TCS-Ortho                      | 375            | 338      | (9.9%)   | 455    | (117)           | (25.7%)  |
| TCS                            | 434            | 446      | 2.8%     | 352    | 94              | 26.7%    |
| NICU                           | 389            | 419      | 7.7%     | 454    | (35)            | (7.7%)   |
| Nursery                        | 497            | 544      | 9.5%     | 533    | 11              | 2.1%     |
|                                |                |          |          |        |                 |          |
| Total KDHCD Patient Days       | 12,916         | 13,603   | 5.3%     | 13,025 | 578             | 4.4%     |
| <b>Total Outpatient Volume</b> | 40,362         | 45,450   | 12.6%    | 46,119 | (669)           | (1.5%)   |

#### **Statistical Results – Fiscal Year Comparison (Jul-Jun)**

|                                | Actual Results |           | Budget   | dget Budget Variance |         |          |
|--------------------------------|----------------|-----------|----------|----------------------|---------|----------|
|                                | FYTD 2021      | FYTD 2022 | % Change | FYTD 2022 Change     |         | % Change |
| Average Daily Census           | 430            | 460       | 7.1%     | 442                  | 18      | 4.1%     |
| KDHCD Patient Days:            |                |           |          |                      |         |          |
| Medical Center                 | 106,899        | 117,111   | 9.6%     | 103,896              | 13,215  | 12.7%    |
| Acute I/P Psych                | 14,187         | 14,505    | 2.2%     | 17,092               | (2,587) | (15.1%)  |
| Sub-Acute                      | 10,679         | 10,103    | (5.4%)   | 11,245               | (1,142) | (10.2%)  |
| Rehab                          | 5,509          | 5,967     | 8.3%     | 6,733                | (766)   | (11.4%)  |
| TCS-Ortho                      | 4,344          | 4,201     | (3.3%)   | 5,110                | (909)   | (17.8%)  |
| TCS                            | 4,913          | 4,990     | 1.6%     | 6,031                | (1,041) | (17.3%)  |
| NICU                           | 4,737          | 5,169     | 9.1%     | 4,800                | 369     | 7.7%     |
| Nursery                        | 5,645          | 5,994     | 6.2%     | 6,509                | (515)   | (7.9%)   |
| Total KDHCD Patient Days       | 156,913        | 168,040   | 7.1%     | 161,416              | 6,624   | 4.1%     |
| <b>Total Outpatient Volume</b> | 473,196        | 560,641   | 18.5%    | 561,119              | (478)   | (0.1%)   |

#### Other Statistical Results – Fiscal Year Comparison (June)

|                                           |          | Actual R | esults   |             | Budget   | Budget ' | Variance    |
|-------------------------------------------|----------|----------|----------|-------------|----------|----------|-------------|
|                                           | Jun 2021 | Jun 2022 | Change   | %<br>Change | Jun 2022 | Change   | %<br>Change |
| Adjusted Patient Days                     | 25,797   | 27,788   | 1,991    | 7.7%        | 26,062   | 1,726    | 6.6%        |
| Outpatient Visits                         | 40,362   | 45,450   | 5,088    | 12.6%       | 46,119   | (669)    | (1.5%)      |
| Urgent Care - Demaree                     | 2,671    | 3,097    | 426      | 15.9%       | 2,002    | 1,095    | 54.7%       |
| OB Deliveries                             | 350      | 390      | 40       | 11.4%       | 395      | (5)      | (1.3%)      |
| Urgent Care - Court                       | 4,359    | 4,856    | 497      | 11.4%       | 3,370    | 1,486    | 44.1%       |
| KHMG RVU                                  | 34,477   | 36,475   | 1,998    | 5.8%        | 41,385   | (4,910)  | (11.9%)     |
| ED Total Registered                       | 7,067    | 7,362    | 295      | 4.2%        | 6,750    | 612      | 9.1%        |
| Surgery Minutes –General & Robotic        | 1,120    | 1,091    | (29)     | (2.6%)      | 1,387    | (296)    | (21.3%)     |
| Radiology/CT/US/MRI Proc (I/P & O/P)      | 17,143   | 16,617   | (526)    | (3.1%)      | 14,895   | 1,722    | 11.6%       |
| Physical & Other Therapy Units            | 19,123   | 18,365   | (758)    | (4.0%)      | 18,250   | 115      | 0.6%        |
| Dialysis Treatments                       | 1,558    | 1,460    | (98)     | (6.3%)      | 1,901    | (441)    | (23.2%)     |
| Home Health Visits                        | 2,841    | 2,645    | (196)    | (6.9%)      | 2,950    | (305)    | (10.3%)     |
| Hospice Days                              | 4,084    | 3,710    | (374)    | (9.2%)      | 5,814    | (2,104)  | (36.2%)     |
| RHC Registrations                         | 9,851    | 8,793    | (1,058)  | (10.7%)     | 8,506    | 287      | 3.4%        |
| Radiation Oncology Treatments (I/P & O/P) | 2,199    | 1,948    | (251)    | (11.4%)     | 2,440    | (492)    | (20.2%)     |
| O/P Rehab Units                           | 20,832   | 18,223   | (2,609)  | (12.5%)     | 20,261   | (2,038)  | (10.1%)     |
| Cath Lab Minutes (IP & OP)                | 407      | 339      | (68)     | (16.7%)     | 401      | (62)     | (15.5%)     |
| GME Clinic visits                         | 1,298    | 1,065    | (233)    | (18.0%)     | 1,078    | (13)     | (1.2%)      |
| Endoscopy Procedures (I/P & O/P)          | 564      | 436      | (128)    | (22.7%)     | 596      | (160)    | (26.8%)     |
| Infusion Center                           | 437      | 300/8/1  | 32 (137) | (31.4%)     | 365      | (65)     | (17.8%)     |

#### Other Statistical Results – Fiscal Year Comparison (Jul-Jun)

|                                               | Actual Results |            |            |          | Budget  | Budget   | Budget Variance |  |  |
|-----------------------------------------------|----------------|------------|------------|----------|---------|----------|-----------------|--|--|
|                                               | FY 2021        | FY 2022    | Change     | % Change | FY 2022 | Change   | % Change        |  |  |
| Adjusted Patient Days                         | 300,105        | 325,602    | 25,497     | 8.5%     | 319,535 | 6,067    | 1.9%            |  |  |
| Outpatient Visits                             | 473,196        | 560,641    | 87,445     | 18.5%    | 561,119 | (478)    | (0.1%)          |  |  |
| Urgent Care - Demaree                         | 23,912         | 43,251     | 19,339     | 80.9%    | 28,600  | 14,651   | 51.2%           |  |  |
| Urgent Care - Court                           | 50,735         | 68,778     | 18,043     | 35.6%    | 47,323  | 21,455   | 45.3%           |  |  |
| Infusion Center                               | 4,098          | 4,605      | 507        | 12.4%    | 4,841   | (236)    | (4.9%)          |  |  |
| ED Total Registered                           | 74,208         | 81,540     | 7,332      | 9.9%     | 83,950  | (2,410)  | (2.9%)          |  |  |
| Radiology/CT/US/MRI Proc (I/P & O/P)          | 183,510        | 197,024    | 13,514     | 7.4%     | 184,638 | 12,386   | 6.7%            |  |  |
| OB Deliveries                                 | 4,312          | 4,527      | 215        | 5.0%     | 4,603   | (76)     | (1.7%)          |  |  |
| Endoscopy Procedures (I/P & O/P)              | 5,822          | 6,055      | 233        | 4.0%     | 6,417   | (362)    | (5.6%)          |  |  |
| KHMG RVU                                      | 410,549        | 418,117    | 7,568      | 1.8%     | 462,456 | (44,339) | (9.6%)          |  |  |
| O/P Rehab Units                               | 230,621        | 231,694    | 1,073      | 0.5%     | 235,428 | (3,734)  | (1.6%)          |  |  |
| Physical & Other Therapy Units                | 210,717        | 211,480    | 763        | 0.4%     | 225,895 | (14,415) | (6.4%)          |  |  |
| Surgery Minutes-General & Robotic (I/P & O/P) | 12,163         | 12,165     | 2          | 0.0%     | 16,365  | (4,200)  | (25.7%)         |  |  |
| Hospice Days                                  | 50,808         | 50,259     | (549)      | (1.1%)   | 50,975  | (716)    | (1.4%)          |  |  |
| GME Clinic visits                             | 13,752         | 13,221     | (531)      | (3.9%)   | 14,240  | (1,019)  | (7.2%)          |  |  |
| Cath Lab Minutes (IP & OP)                    | 4,348          | 4,166      | (182)      | (4.2%)   | 4,786   | (219)    | (4.5%)          |  |  |
| Dialysis Treatments                           | 19,696         | 18,665     | (1,031)    | (5.2%)   | 22,259  | (3,594)  | (16.1%)         |  |  |
| Home Health Visits                            | 35,402         | 33,371     | (2,031)    | (5.7%)   | 34,765  | (1,394)  | (4.0%)          |  |  |
| Radiation Oncology Treatments (I/P & O/P)     | 25,547         | 24,042     | (1,505)    | (5.9%)   | 28,504  | (4,462)  | (15.7%)         |  |  |
| RHC Registrations                             | 132,548        | 124,114 9/ | 132(8,434) | (6.4%)   | 114,973 | 9,141    | 8.0%            |  |  |