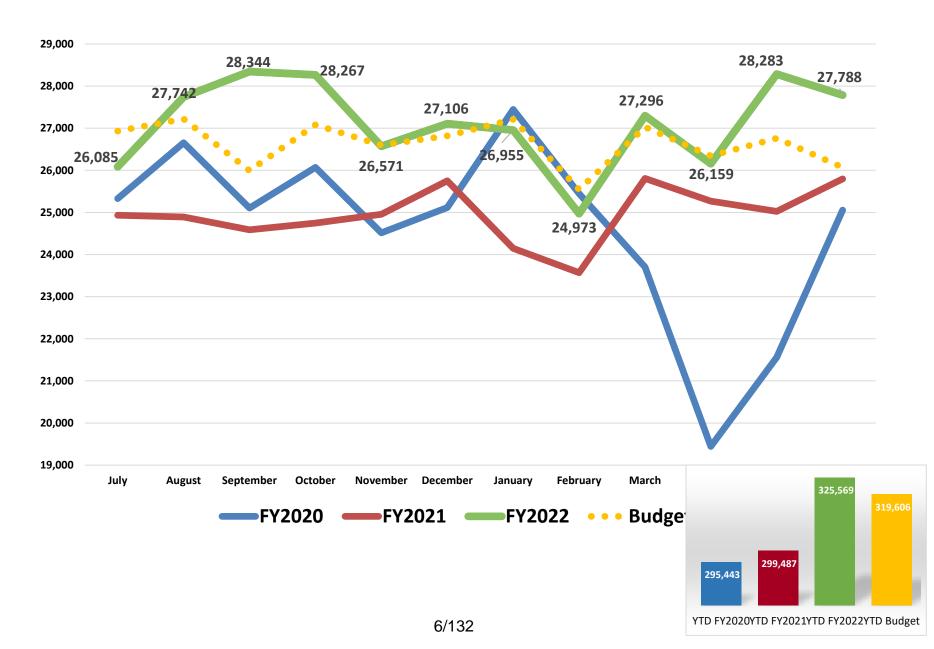

## Adjusted Patient Days

#### Other Statistical Results – Fiscal Year Comparison (June)

|                                           |          | Actual R | esults   |             | Budget   | Budget ' | Variance    |
|-------------------------------------------|----------|----------|----------|-------------|----------|----------|-------------|
|                                           | Jun 2021 | Jun 2022 | Change   | %<br>Change | Jun 2022 | Change   | %<br>Change |
| Adjusted Patient Days                     | 25,797   | 27,788   | 1,991    | 7.7%        | 26,062   | 1,726    | 6.6%        |
| Outpatient Visits                         | 40,362   | 45,450   | 5,088    | 12.6%       | 46,119   | (669)    | (1.5%)      |
| Urgent Care - Demaree                     | 2,671    | 3,097    | 426      | 15.9%       | 2,002    | 1,095    | 54.7%       |
| OB Deliveries                             | 350      | 390      | 40       | 11.4%       | 395      | (5)      | (1.3%)      |
| Urgent Care - Court                       | 4,359    | 4,856    | 497      | 11.4%       | 3,370    | 1,486    | 44.1%       |
| KHMG RVU                                  | 34,477   | 36,475   | 1,998    | 5.8%        | 41,385   | (4,910)  | (11.9%)     |
| ED Total Registered                       | 7,067    | 7,362    | 295      | 4.2%        | 6,750    | 612      | 9.1%        |
| Surgery Minutes –General & Robotic        | 1,120    | 1,091    | (29)     | (2.6%)      | 1,387    | (296)    | (21.3%)     |
| Radiology/CT/US/MRI Proc (I/P & O/P)      | 17,143   | 16,617   | (526)    | (3.1%)      | 14,895   | 1,722    | 11.6%       |
| Physical & Other Therapy Units            | 19,123   | 18,365   | (758)    | (4.0%)      | 18,250   | 115      | 0.6%        |
| Dialysis Treatments                       | 1,558    | 1,460    | (98)     | (6.3%)      | 1,901    | (441)    | (23.2%)     |
| Home Health Visits                        | 2,841    | 2,645    | (196)    | (6.9%)      | 2,950    | (305)    | (10.3%)     |
| Hospice Days                              | 4,084    | 3,710    | (374)    | (9.2%)      | 5,814    | (2,104)  | (36.2%)     |
| RHC Registrations                         | 9,851    | 8,793    | (1,058)  | (10.7%)     | 8,506    | 287      | 3.4%        |
| Radiation Oncology Treatments (I/P & O/P) | 2,199    | 1,948    | (251)    | (11.4%)     | 2,440    | (492)    | (20.2%)     |
| O/P Rehab Units                           | 20,832   | 18,223   | (2,609)  | (12.5%)     | 20,261   | (2,038)  | (10.1%)     |
| Cath Lab Minutes (IP & OP)                | 407      | 339      | (68)     | (16.7%)     | 401      | (62)     | (15.5%)     |
| GME Clinic visits                         | 1,298    | 1,065    | (233)    | (18.0%)     | 1,078    | (13)     | (1.2%)      |
| Endoscopy Procedures (I/P & O/P)          | 564      | 436      | (128)    | (22.7%)     | 596      | (160)    | (26.8%)     |
| Infusion Center                           | 437      | 300/8/1  | 32 (137) | (31.4%)     | 365      | (65)     | (17.8%)     |

#### Other Statistical Results – Fiscal Year Comparison (Jul-Jun)

|                                               | Actual Results |            |            |          | Budget  | Budget   | Budget Variance |  |  |
|-----------------------------------------------|----------------|------------|------------|----------|---------|----------|-----------------|--|--|
|                                               | FY 2021        | FY 2022    | Change     | % Change | FY 2022 | Change   | % Change        |  |  |
| Adjusted Patient Days                         | 300,105        | 325,602    | 25,497     | 8.5%     | 319,535 | 6,067    | 1.9%            |  |  |
| Outpatient Visits                             | 473,196        | 560,641    | 87,445     | 18.5%    | 561,119 | (478)    | (0.1%)          |  |  |
| Urgent Care - Demaree                         | 23,912         | 43,251     | 19,339     | 80.9%    | 28,600  | 14,651   | 51.2%           |  |  |
| Urgent Care - Court                           | 50,735         | 68,778     | 18,043     | 35.6%    | 47,323  | 21,455   | 45.3%           |  |  |
| Infusion Center                               | 4,098          | 4,605      | 507        | 12.4%    | 4,841   | (236)    | (4.9%)          |  |  |
| ED Total Registered                           | 74,208         | 81,540     | 7,332      | 9.9%     | 83,950  | (2,410)  | (2.9%)          |  |  |
| Radiology/CT/US/MRI Proc (I/P & O/P)          | 183,510        | 197,024    | 13,514     | 7.4%     | 184,638 | 12,386   | 6.7%            |  |  |
| OB Deliveries                                 | 4,312          | 4,527      | 215        | 5.0%     | 4,603   | (76)     | (1.7%)          |  |  |
| Endoscopy Procedures (I/P & O/P)              | 5,822          | 6,055      | 233        | 4.0%     | 6,417   | (362)    | (5.6%)          |  |  |
| KHMG RVU                                      | 410,549        | 418,117    | 7,568      | 1.8%     | 462,456 | (44,339) | (9.6%)          |  |  |
| O/P Rehab Units                               | 230,621        | 231,694    | 1,073      | 0.5%     | 235,428 | (3,734)  | (1.6%)          |  |  |
| Physical & Other Therapy Units                | 210,717        | 211,480    | 763        | 0.4%     | 225,895 | (14,415) | (6.4%)          |  |  |
| Surgery Minutes-General & Robotic (I/P & O/P) | 12,163         | 12,165     | 2          | 0.0%     | 16,365  | (4,200)  | (25.7%)         |  |  |
| Hospice Days                                  | 50,808         | 50,259     | (549)      | (1.1%)   | 50,975  | (716)    | (1.4%)          |  |  |
| GME Clinic visits                             | 13,752         | 13,221     | (531)      | (3.9%)   | 14,240  | (1,019)  | (7.2%)          |  |  |
| Cath Lab Minutes (IP & OP)                    | 4,348          | 4,166      | (182)      | (4.2%)   | 4,786   | (219)    | (4.5%)          |  |  |
| Dialysis Treatments                           | 19,696         | 18,665     | (1,031)    | (5.2%)   | 22,259  | (3,594)  | (16.1%)         |  |  |
| Home Health Visits                            | 35,402         | 33,371     | (2,031)    | (5.7%)   | 34,765  | (1,394)  | (4.0%)          |  |  |
| Radiation Oncology Treatments (I/P & O/P)     | 25,547         | 24,042     | (1,505)    | (5.9%)   | 28,504  | (4,462)  | (15.7%)         |  |  |
| RHC Registrations                             | 132,548        | 124,114 9/ | 132(8,434) | (6.4%)   | 114,973 | 9,141    | 8.0%            |  |  |