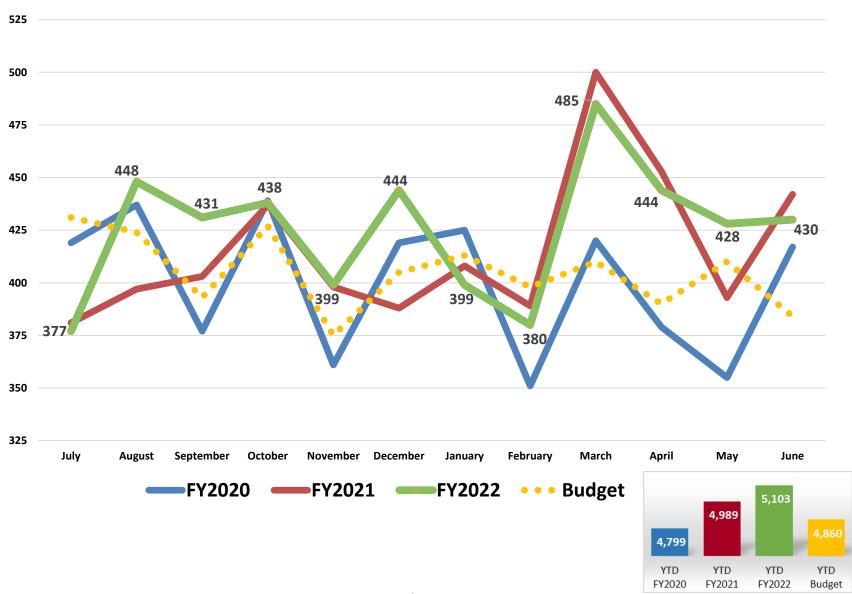

## Adjusted Patient Days

#### Other Statistical Results – Fiscal Year Comparison (June)

|                                           |          | Actual R | esults   |             | Budget   | Budget ' | Variance    |
|-------------------------------------------|----------|----------|----------|-------------|----------|----------|-------------|
|                                           | Jun 2021 | Jun 2022 | Change   | %<br>Change | Jun 2022 | Change   | %<br>Change |
| Adjusted Patient Days                     | 25,797   | 27,788   | 1,991    | 7.7%        | 26,062   | 1,726    | 6.6%        |
| Outpatient Visits                         | 40,362   | 45,450   | 5,088    | 12.6%       | 46,119   | (669)    | (1.5%)      |
| Urgent Care - Demaree                     | 2,671    | 3,097    | 426      | 15.9%       | 2,002    | 1,095    | 54.7%       |
| OB Deliveries                             | 350      | 390      | 40       | 11.4%       | 395      | (5)      | (1.3%)      |
| Urgent Care - Court                       | 4,359    | 4,856    | 497      | 11.4%       | 3,370    | 1,486    | 44.1%       |
| KHMG RVU                                  | 34,477   | 36,475   | 1,998    | 5.8%        | 41,385   | (4,910)  | (11.9%)     |
| ED Total Registered                       | 7,067    | 7,362    | 295      | 4.2%        | 6,750    | 612      | 9.1%        |
| Surgery Minutes –General & Robotic        | 1,120    | 1,091    | (29)     | (2.6%)      | 1,387    | (296)    | (21.3%)     |
| Radiology/CT/US/MRI Proc (I/P & O/P)      | 17,143   | 16,617   | (526)    | (3.1%)      | 14,895   | 1,722    | 11.6%       |
| Physical & Other Therapy Units            | 19,123   | 18,365   | (758)    | (4.0%)      | 18,250   | 115      | 0.6%        |
| Dialysis Treatments                       | 1,558    | 1,460    | (98)     | (6.3%)      | 1,901    | (441)    | (23.2%)     |
| Home Health Visits                        | 2,841    | 2,645    | (196)    | (6.9%)      | 2,950    | (305)    | (10.3%)     |
| Hospice Days                              | 4,084    | 3,710    | (374)    | (9.2%)      | 5,814    | (2,104)  | (36.2%)     |
| RHC Registrations                         | 9,851    | 8,793    | (1,058)  | (10.7%)     | 8,506    | 287      | 3.4%        |
| Radiation Oncology Treatments (I/P & O/P) | 2,199    | 1,948    | (251)    | (11.4%)     | 2,440    | (492)    | (20.2%)     |
| O/P Rehab Units                           | 20,832   | 18,223   | (2,609)  | (12.5%)     | 20,261   | (2,038)  | (10.1%)     |
| Cath Lab Minutes (IP & OP)                | 407      | 339      | (68)     | (16.7%)     | 401      | (62)     | (15.5%)     |
| GME Clinic visits                         | 1,298    | 1,065    | (233)    | (18.0%)     | 1,078    | (13)     | (1.2%)      |
| Endoscopy Procedures (I/P & O/P)          | 564      | 436      | (128)    | (22.7%)     | 596      | (160)    | (26.8%)     |
| Infusion Center                           | 437      | 300/8/1  | 32 (137) | (31.4%)     | 365      | (65)     | (17.8%)     |

#### Other Statistical Results – Fiscal Year Comparison (Jul-Jun)

|                                               | Actual Results |            |            |          | Budget  | Budget   | Budget Variance |  |  |
|-----------------------------------------------|----------------|------------|------------|----------|---------|----------|-----------------|--|--|
|                                               | FY 2021        | FY 2022    | Change     | % Change | FY 2022 | Change   | % Change        |  |  |
| Adjusted Patient Days                         | 300,105        | 325,602    | 25,497     | 8.5%     | 319,535 | 6,067    | 1.9%            |  |  |
| Outpatient Visits                             | 473,196        | 560,641    | 87,445     | 18.5%    | 561,119 | (478)    | (0.1%)          |  |  |
| Urgent Care - Demaree                         | 23,912         | 43,251     | 19,339     | 80.9%    | 28,600  | 14,651   | 51.2%           |  |  |
| Urgent Care - Court                           | 50,735         | 68,778     | 18,043     | 35.6%    | 47,323  | 21,455   | 45.3%           |  |  |
| Infusion Center                               | 4,098          | 4,605      | 507        | 12.4%    | 4,841   | (236)    | (4.9%)          |  |  |
| ED Total Registered                           | 74,208         | 81,540     | 7,332      | 9.9%     | 83,950  | (2,410)  | (2.9%)          |  |  |
| Radiology/CT/US/MRI Proc (I/P & O/P)          | 183,510        | 197,024    | 13,514     | 7.4%     | 184,638 | 12,386   | 6.7%            |  |  |
| OB Deliveries                                 | 4,312          | 4,527      | 215        | 5.0%     | 4,603   | (76)     | (1.7%)          |  |  |
| Endoscopy Procedures (I/P & O/P)              | 5,822          | 6,055      | 233        | 4.0%     | 6,417   | (362)    | (5.6%)          |  |  |
| KHMG RVU                                      | 410,549        | 418,117    | 7,568      | 1.8%     | 462,456 | (44,339) | (9.6%)          |  |  |
| O/P Rehab Units                               | 230,621        | 231,694    | 1,073      | 0.5%     | 235,428 | (3,734)  | (1.6%)          |  |  |
| Physical & Other Therapy Units                | 210,717        | 211,480    | 763        | 0.4%     | 225,895 | (14,415) | (6.4%)          |  |  |
| Surgery Minutes-General & Robotic (I/P & O/P) | 12,163         | 12,165     | 2          | 0.0%     | 16,365  | (4,200)  | (25.7%)         |  |  |
| Hospice Days                                  | 50,808         | 50,259     | (549)      | (1.1%)   | 50,975  | (716)    | (1.4%)          |  |  |
| GME Clinic visits                             | 13,752         | 13,221     | (531)      | (3.9%)   | 14,240  | (1,019)  | (7.2%)          |  |  |
| Cath Lab Minutes (IP & OP)                    | 4,348          | 4,166      | (182)      | (4.2%)   | 4,786   | (219)    | (4.5%)          |  |  |
| Dialysis Treatments                           | 19,696         | 18,665     | (1,031)    | (5.2%)   | 22,259  | (3,594)  | (16.1%)         |  |  |
| Home Health Visits                            | 35,402         | 33,371     | (2,031)    | (5.7%)   | 34,765  | (1,394)  | (4.0%)          |  |  |
| Radiation Oncology Treatments (I/P & O/P)     | 25,547         | 24,042     | (1,505)    | (5.9%)   | 28,504  | (4,462)  | (15.7%)         |  |  |
| RHC Registrations                             | 132,548        | 124,114 9/ | 132(8,434) | (6.4%)   | 114,973 | 9,141    | 8.0%            |  |  |