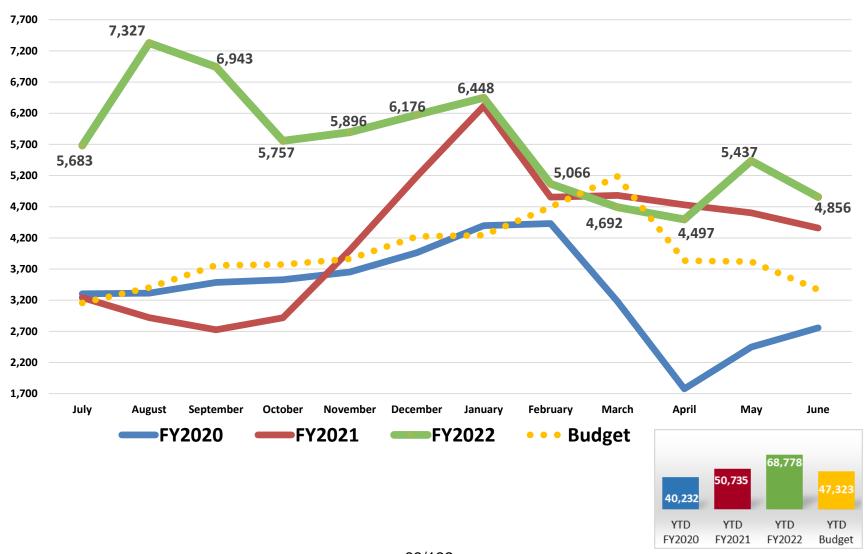

## Urgent Care – Demaree Total Visits

#### Other Statistical Results – Fiscal Year Comparison (June)

|                                           |          | Actual R | esults   |             | Budget   | Budget ' | Variance    |
|-------------------------------------------|----------|----------|----------|-------------|----------|----------|-------------|
|                                           | Jun 2021 | Jun 2022 | Change   | %<br>Change | Jun 2022 | Change   | %<br>Change |
| Adjusted Patient Days                     | 25,797   | 27,788   | 1,991    | 7.7%        | 26,062   | 1,726    | 6.6%        |
| Outpatient Visits                         | 40,362   | 45,450   | 5,088    | 12.6%       | 46,119   | (669)    | (1.5%)      |
| Urgent Care - Demaree                     | 2,671    | 3,097    | 426      | 15.9%       | 2,002    | 1,095    | 54.7%       |
| OB Deliveries                             | 350      | 390      | 40       | 11.4%       | 395      | (5)      | (1.3%)      |
| Urgent Care - Court                       | 4,359    | 4,856    | 497      | 11.4%       | 3,370    | 1,486    | 44.1%       |
| KHMG RVU                                  | 34,477   | 36,475   | 1,998    | 5.8%        | 41,385   | (4,910)  | (11.9%)     |
| ED Total Registered                       | 7,067    | 7,362    | 295      | 4.2%        | 6,750    | 612      | 9.1%        |
| Surgery Minutes –General & Robotic        | 1,120    | 1,091    | (29)     | (2.6%)      | 1,387    | (296)    | (21.3%)     |
| Radiology/CT/US/MRI Proc (I/P & O/P)      | 17,143   | 16,617   | (526)    | (3.1%)      | 14,895   | 1,722    | 11.6%       |
| Physical & Other Therapy Units            | 19,123   | 18,365   | (758)    | (4.0%)      | 18,250   | 115      | 0.6%        |
| Dialysis Treatments                       | 1,558    | 1,460    | (98)     | (6.3%)      | 1,901    | (441)    | (23.2%)     |
| Home Health Visits                        | 2,841    | 2,645    | (196)    | (6.9%)      | 2,950    | (305)    | (10.3%)     |
| Hospice Days                              | 4,084    | 3,710    | (374)    | (9.2%)      | 5,814    | (2,104)  | (36.2%)     |
| RHC Registrations                         | 9,851    | 8,793    | (1,058)  | (10.7%)     | 8,506    | 287      | 3.4%        |
| Radiation Oncology Treatments (I/P & O/P) | 2,199    | 1,948    | (251)    | (11.4%)     | 2,440    | (492)    | (20.2%)     |
| O/P Rehab Units                           | 20,832   | 18,223   | (2,609)  | (12.5%)     | 20,261   | (2,038)  | (10.1%)     |
| Cath Lab Minutes (IP & OP)                | 407      | 339      | (68)     | (16.7%)     | 401      | (62)     | (15.5%)     |
| GME Clinic visits                         | 1,298    | 1,065    | (233)    | (18.0%)     | 1,078    | (13)     | (1.2%)      |
| Endoscopy Procedures (I/P & O/P)          | 564      | 436      | (128)    | (22.7%)     | 596      | (160)    | (26.8%)     |
| Infusion Center                           | 437      | 300/8/1  | 32 (137) | (31.4%)     | 365      | (65)     | (17.8%)     |

#### Other Statistical Results – Fiscal Year Comparison (Jul-Jun)

|                                               | Actual Results |            |            |          | Budget  | Budget   | Budget Variance |  |  |
|-----------------------------------------------|----------------|------------|------------|----------|---------|----------|-----------------|--|--|
|                                               | FY 2021        | FY 2022    | Change     | % Change | FY 2022 | Change   | % Change        |  |  |
| Adjusted Patient Days                         | 300,105        | 325,602    | 25,497     | 8.5%     | 319,535 | 6,067    | 1.9%            |  |  |
| Outpatient Visits                             | 473,196        | 560,641    | 87,445     | 18.5%    | 561,119 | (478)    | (0.1%)          |  |  |
| Urgent Care - Demaree                         | 23,912         | 43,251     | 19,339     | 80.9%    | 28,600  | 14,651   | 51.2%           |  |  |
| Urgent Care - Court                           | 50,735         | 68,778     | 18,043     | 35.6%    | 47,323  | 21,455   | 45.3%           |  |  |
| Infusion Center                               | 4,098          | 4,605      | 507        | 12.4%    | 4,841   | (236)    | (4.9%)          |  |  |
| ED Total Registered                           | 74,208         | 81,540     | 7,332      | 9.9%     | 83,950  | (2,410)  | (2.9%)          |  |  |
| Radiology/CT/US/MRI Proc (I/P & O/P)          | 183,510        | 197,024    | 13,514     | 7.4%     | 184,638 | 12,386   | 6.7%            |  |  |
| OB Deliveries                                 | 4,312          | 4,527      | 215        | 5.0%     | 4,603   | (76)     | (1.7%)          |  |  |
| Endoscopy Procedures (I/P & O/P)              | 5,822          | 6,055      | 233        | 4.0%     | 6,417   | (362)    | (5.6%)          |  |  |
| KHMG RVU                                      | 410,549        | 418,117    | 7,568      | 1.8%     | 462,456 | (44,339) | (9.6%)          |  |  |
| O/P Rehab Units                               | 230,621        | 231,694    | 1,073      | 0.5%     | 235,428 | (3,734)  | (1.6%)          |  |  |
| Physical & Other Therapy Units                | 210,717        | 211,480    | 763        | 0.4%     | 225,895 | (14,415) | (6.4%)          |  |  |
| Surgery Minutes-General & Robotic (I/P & O/P) | 12,163         | 12,165     | 2          | 0.0%     | 16,365  | (4,200)  | (25.7%)         |  |  |
| Hospice Days                                  | 50,808         | 50,259     | (549)      | (1.1%)   | 50,975  | (716)    | (1.4%)          |  |  |
| GME Clinic visits                             | 13,752         | 13,221     | (531)      | (3.9%)   | 14,240  | (1,019)  | (7.2%)          |  |  |
| Cath Lab Minutes (IP & OP)                    | 4,348          | 4,166      | (182)      | (4.2%)   | 4,786   | (219)    | (4.5%)          |  |  |
| Dialysis Treatments                           | 19,696         | 18,665     | (1,031)    | (5.2%)   | 22,259  | (3,594)  | (16.1%)         |  |  |
| Home Health Visits                            | 35,402         | 33,371     | (2,031)    | (5.7%)   | 34,765  | (1,394)  | (4.0%)          |  |  |
| Radiation Oncology Treatments (I/P & O/P)     | 25,547         | 24,042     | (1,505)    | (5.9%)   | 28,504  | (4,462)  | (15.7%)         |  |  |
| RHC Registrations                             | 132,548        | 124,114 9/ | 132(8,434) | (6.4%)   | 114,973 | 9,141    | 8.0%            |  |  |