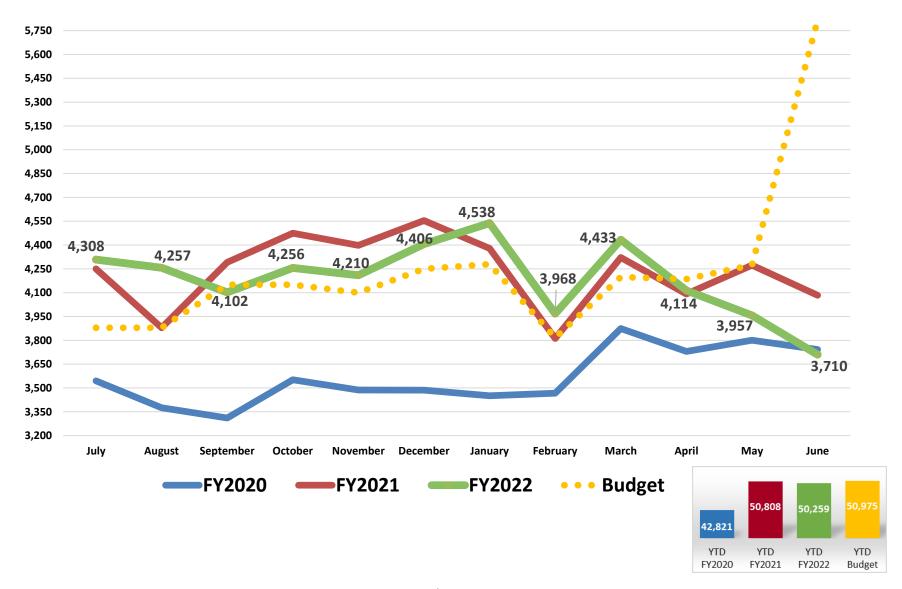

### Rural Health Clinic Registrations

#### Other Statistical Results – Fiscal Year Comparison (June)

|                                           |          | Actual R | esults   |             | Budget   | Budget ' | Variance    |
|-------------------------------------------|----------|----------|----------|-------------|----------|----------|-------------|
|                                           | Jun 2021 | Jun 2022 | Change   | %<br>Change | Jun 2022 | Change   | %<br>Change |
| Adjusted Patient Days                     | 25,797   | 27,788   | 1,991    | 7.7%        | 26,062   | 1,726    | 6.6%        |
| Outpatient Visits                         | 40,362   | 45,450   | 5,088    | 12.6%       | 46,119   | (669)    | (1.5%)      |
| Urgent Care - Demaree                     | 2,671    | 3,097    | 426      | 15.9%       | 2,002    | 1,095    | 54.7%       |
| OB Deliveries                             | 350      | 390      | 40       | 11.4%       | 395      | (5)      | (1.3%)      |
| Urgent Care - Court                       | 4,359    | 4,856    | 497      | 11.4%       | 3,370    | 1,486    | 44.1%       |
| KHMG RVU                                  | 34,477   | 36,475   | 1,998    | 5.8%        | 41,385   | (4,910)  | (11.9%)     |
| ED Total Registered                       | 7,067    | 7,362    | 295      | 4.2%        | 6,750    | 612      | 9.1%        |
| Surgery Minutes –General & Robotic        | 1,120    | 1,091    | (29)     | (2.6%)      | 1,387    | (296)    | (21.3%)     |
| Radiology/CT/US/MRI Proc (I/P & O/P)      | 17,143   | 16,617   | (526)    | (3.1%)      | 14,895   | 1,722    | 11.6%       |
| Physical & Other Therapy Units            | 19,123   | 18,365   | (758)    | (4.0%)      | 18,250   | 115      | 0.6%        |
| Dialysis Treatments                       | 1,558    | 1,460    | (98)     | (6.3%)      | 1,901    | (441)    | (23.2%)     |
| Home Health Visits                        | 2,841    | 2,645    | (196)    | (6.9%)      | 2,950    | (305)    | (10.3%)     |
| Hospice Days                              | 4,084    | 3,710    | (374)    | (9.2%)      | 5,814    | (2,104)  | (36.2%)     |
| RHC Registrations                         | 9,851    | 8,793    | (1,058)  | (10.7%)     | 8,506    | 287      | 3.4%        |
| Radiation Oncology Treatments (I/P & O/P) | 2,199    | 1,948    | (251)    | (11.4%)     | 2,440    | (492)    | (20.2%)     |
| O/P Rehab Units                           | 20,832   | 18,223   | (2,609)  | (12.5%)     | 20,261   | (2,038)  | (10.1%)     |
| Cath Lab Minutes (IP & OP)                | 407      | 339      | (68)     | (16.7%)     | 401      | (62)     | (15.5%)     |
| GME Clinic visits                         | 1,298    | 1,065    | (233)    | (18.0%)     | 1,078    | (13)     | (1.2%)      |
| Endoscopy Procedures (I/P & O/P)          | 564      | 436      | (128)    | (22.7%)     | 596      | (160)    | (26.8%)     |
| Infusion Center                           | 437      | 300/8/1  | 32 (137) | (31.4%)     | 365      | (65)     | (17.8%)     |

#### Other Statistical Results – Fiscal Year Comparison (Jul-Jun)

|                                               | Actual Results |            |            |          | Budget  | Budget   | Budget Variance |  |  |
|-----------------------------------------------|----------------|------------|------------|----------|---------|----------|-----------------|--|--|
|                                               | FY 2021        | FY 2022    | Change     | % Change | FY 2022 | Change   | % Change        |  |  |
| Adjusted Patient Days                         | 300,105        | 325,602    | 25,497     | 8.5%     | 319,535 | 6,067    | 1.9%            |  |  |
| Outpatient Visits                             | 473,196        | 560,641    | 87,445     | 18.5%    | 561,119 | (478)    | (0.1%)          |  |  |
| Urgent Care - Demaree                         | 23,912         | 43,251     | 19,339     | 80.9%    | 28,600  | 14,651   | 51.2%           |  |  |
| Urgent Care - Court                           | 50,735         | 68,778     | 18,043     | 35.6%    | 47,323  | 21,455   | 45.3%           |  |  |
| Infusion Center                               | 4,098          | 4,605      | 507        | 12.4%    | 4,841   | (236)    | (4.9%)          |  |  |
| ED Total Registered                           | 74,208         | 81,540     | 7,332      | 9.9%     | 83,950  | (2,410)  | (2.9%)          |  |  |
| Radiology/CT/US/MRI Proc (I/P & O/P)          | 183,510        | 197,024    | 13,514     | 7.4%     | 184,638 | 12,386   | 6.7%            |  |  |
| OB Deliveries                                 | 4,312          | 4,527      | 215        | 5.0%     | 4,603   | (76)     | (1.7%)          |  |  |
| Endoscopy Procedures (I/P & O/P)              | 5,822          | 6,055      | 233        | 4.0%     | 6,417   | (362)    | (5.6%)          |  |  |
| KHMG RVU                                      | 410,549        | 418,117    | 7,568      | 1.8%     | 462,456 | (44,339) | (9.6%)          |  |  |
| O/P Rehab Units                               | 230,621        | 231,694    | 1,073      | 0.5%     | 235,428 | (3,734)  | (1.6%)          |  |  |
| Physical & Other Therapy Units                | 210,717        | 211,480    | 763        | 0.4%     | 225,895 | (14,415) | (6.4%)          |  |  |
| Surgery Minutes-General & Robotic (I/P & O/P) | 12,163         | 12,165     | 2          | 0.0%     | 16,365  | (4,200)  | (25.7%)         |  |  |
| Hospice Days                                  | 50,808         | 50,259     | (549)      | (1.1%)   | 50,975  | (716)    | (1.4%)          |  |  |
| GME Clinic visits                             | 13,752         | 13,221     | (531)      | (3.9%)   | 14,240  | (1,019)  | (7.2%)          |  |  |
| Cath Lab Minutes (IP & OP)                    | 4,348          | 4,166      | (182)      | (4.2%)   | 4,786   | (219)    | (4.5%)          |  |  |
| Dialysis Treatments                           | 19,696         | 18,665     | (1,031)    | (5.2%)   | 22,259  | (3,594)  | (16.1%)         |  |  |
| Home Health Visits                            | 35,402         | 33,371     | (2,031)    | (5.7%)   | 34,765  | (1,394)  | (4.0%)          |  |  |
| Radiation Oncology Treatments (I/P & O/P)     | 25,547         | 24,042     | (1,505)    | (5.9%)   | 28,504  | (4,462)  | (15.7%)         |  |  |
| RHC Registrations                             | 132,548        | 124,114 9/ | 132(8,434) | (6.4%)   | 114,973 | 9,141    | 8.0%            |  |  |