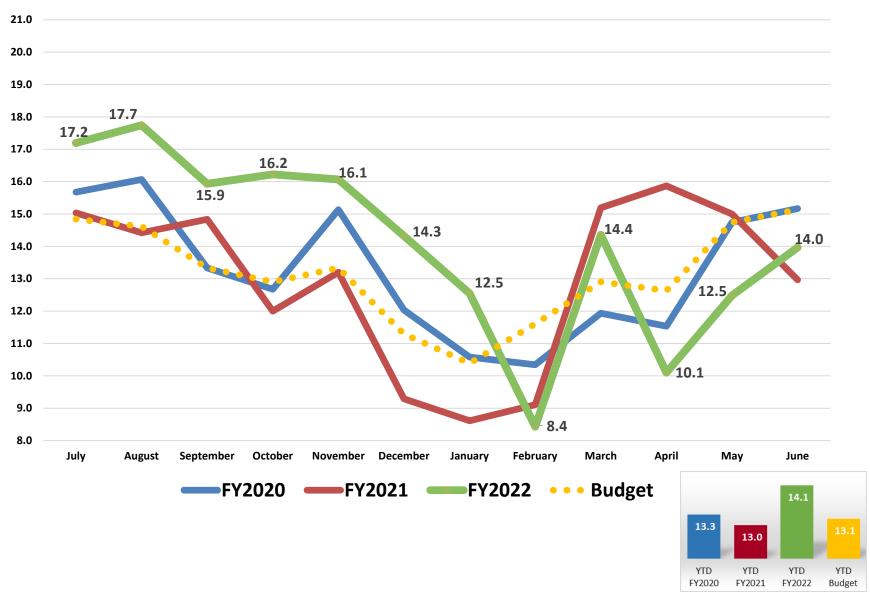

.40%    | 346,751   |
| Total net position                              | 467,037    | 478,787    | (11,750)    | -2.45%   | 486,368   |
| Total liabilities and net position              | \$ 861,428 | \$ 879,443 | \$ (18,015) | -2.05%   | 943,351   |

# **Statistical Report July 2022**













# **Average Daily Census**



YTD

FY2020

YTD

FY2021

YTD

FY2022

YTD

Budget

#### **Admissions**



# Discharges



# **Observation Days**



# **Adjusted Patient Days**



#### Medical Center – Avg. Patients Per Day



# Acute I/P Psych - Avg. Patients Per Day



# Sub-Acute - Avg. Patients Per Day



## Rehabilitation Hospital - Avg. Patients Per Day



#### Transitional Care Services (TCS) - Avg. Patients Per Day



# TCS Ortho - Avg. Patients Per Day



# NICU - Avg. Patients Per Day



# Nursery - Avg. Patients Per Day



# Obstetrics - Avg. Patients Per Day



# Outpatient Registrations per Day



# Emergency Dept – Avg Treated Per Day



# **Endoscopy Procedures**



## Urgent Care – Court Average Visits Per Day



## Urgent Care – Demaree Average Visits Per Day



# Urgent Care – Court Total Visits



# Urgent Care – Demaree Total Visits



# Surgery (IP & OP) – 100 Min Units



# Surgery (IP Only) – 100 Min Units



# Surgery (OP Only) – 100 Min Units



#### **Surgery Cases**



#### **Robotic Cases**



#### Endo Cases (Endo Suites)



#### **OB** Cases



# Robotic Surgery (IP & OP) – 100 Min Units



## Robotic Surgery (IP Only) – 100 Min Units



## Robotic Surgery (OP Only) – 100 Min Units



#### Cardiac Surgery – 100 Min Units



# Cardiac Surgery – Cases