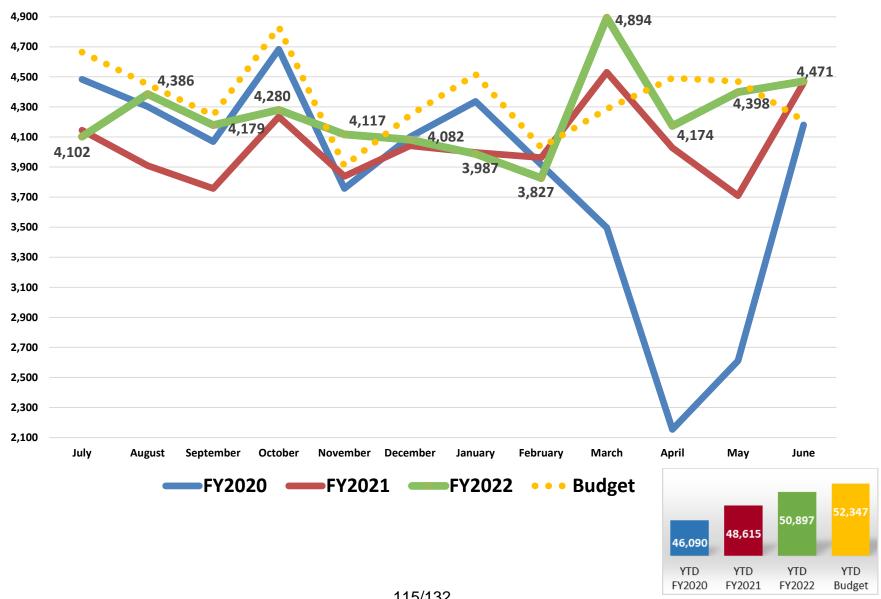

## Urgent Care – Demaree Total Visits

#### **Statistical Results – Fiscal Year Comparison (June)**

|                                | Actual Results |          |          | Budget | Budget '        | Variance |
|--------------------------------|----------------|----------|----------|--------|-----------------|----------|
|                                | Jun 2021       | Jun 2022 | Jun 2022 |        | ine 2022 Change |          |
| Average Daily Census           | 431            | 453      | 5.3%     | 434    | 19              | 4.4%     |
| KDHCD Patient Days:            |                |          |          | ,      |                 |          |
| Medical Center                 | 8,773          | 9,085    | 3.6%     | 8,387  | 698             | 8.3%     |
| Acute I/P Psych                | 1,016          | 1,290    | 27.0%    | 1,399  | (109)           | (7.8%)   |
| Sub-Acute                      | 813            | 896      | 10.2%    | 927    | (31)            | (3.3%)   |
| Rehab                          | 619            | 585      | (5.5%)   | 518    | 67              | 12.9%    |
| TCS-Ortho                      | 375            | 338      | (9.9%)   | 455    | (117)           | (25.7%)  |
| TCS                            | 434            | 446      | 2.8%     | 352    | 94              | 26.7%    |
| NICU                           | 389            | 419      | 7.7%     | 454    | (35)            | (7.7%)   |
| Nursery                        | 497            | 544      | 9.5%     | 533    | 11              | 2.1%     |
|                                |                |          |          |        |                 |          |
| Total KDHCD Patient Days       | 12,916         | 13,603   | 5.3%     | 13,025 | 578             | 4.4%     |
| <b>Total Outpatient Volume</b> | 40,362         | 45,450   | 12.6%    | 46,119 | (669)           | (1.5%)   |

#### Other Statistical Results – Fiscal Year Comparison (June)

|                                           |          | Actual R | esults   |             | Budget   | Budget ' | Variance    |
|-------------------------------------------|----------|----------|----------|-------------|----------|----------|-------------|
|                                           | Jun 2021 | Jun 2022 | Change   | %<br>Change | Jun 2022 | Change   | %<br>Change |
| Adjusted Patient Days                     | 25,797   | 27,788   | 1,991    | 7.7%        | 26,062   | 1,726    | 6.6%        |
| Outpatient Visits                         | 40,362   | 45,450   | 5,088    | 12.6%       | 46,119   | (669)    | (1.5%)      |
| Urgent Care - Demaree                     | 2,671    | 3,097    | 426      | 15.9%       | 2,002    | 1,095    | 54.7%       |
| OB Deliveries                             | 350      | 390      | 40       | 11.4%       | 395      | (5)      | (1.3%)      |
| Urgent Care - Court                       | 4,359    | 4,856    | 497      | 11.4%       | 3,370    | 1,486    | 44.1%       |
| KHMG RVU                                  | 34,477   | 36,475   | 1,998    | 5.8%        | 41,385   | (4,910)  | (11.9%)     |
| ED Total Registered                       | 7,067    | 7,362    | 295      | 4.2%        | 6,750    | 612      | 9.1%        |
| Surgery Minutes –General & Robotic        | 1,120    | 1,091    | (29)     | (2.6%)      | 1,387    | (296)    | (21.3%)     |
| Radiology/CT/US/MRI Proc (I/P & O/P)      | 17,143   | 16,617   | (526)    | (3.1%)      | 14,895   | 1,722    | 11.6%       |
| Physical & Other Therapy Units            | 19,123   | 18,365   | (758)    | (4.0%)      | 18,250   | 115      | 0.6%        |
| Dialysis Treatments                       | 1,558    | 1,460    | (98)     | (6.3%)      | 1,901    | (441)    | (23.2%)     |
| Home Health Visits                        | 2,841    | 2,645    | (196)    | (6.9%)      | 2,950    | (305)    | (10.3%)     |
| Hospice Days                              | 4,084    | 3,710    | (374)    | (9.2%)      | 5,814    | (2,104)  | (36.2%)     |
| RHC Registrations                         | 9,851    | 8,793    | (1,058)  | (10.7%)     | 8,506    | 287      | 3.4%        |
| Radiation Oncology Treatments (I/P & O/P) | 2,199    | 1,948    | (251)    | (11.4%)     | 2,440    | (492)    | (20.2%)     |
| O/P Rehab Units                           | 20,832   | 18,223   | (2,609)  | (12.5%)     | 20,261   | (2,038)  | (10.1%)     |
| Cath Lab Minutes (IP & OP)                | 407      | 339      | (68)     | (16.7%)     | 401      | (62)     | (15.5%)     |
| GME Clinic visits                         | 1,298    | 1,065    | (233)    | (18.0%)     | 1,078    | (13)     | (1.2%)      |
| Endoscopy Procedures (I/P & O/P)          | 564      | 436      | (128)    | (22.7%)     | 596      | (160)    | (26.8%)     |
| Infusion Center                           | 437      | 300/8/1  | 32 (137) | (31.4%)     | 365      | (65)     | (17.8%)     |

#### Other Statistical Results – Fiscal Year Comparison (Jul-Jun)

|                                               | Actual Results |            |            |          | Budget  | Budget   | Budget Variance |  |  |
|-----------------------------------------------|----------------|------------|------------|----------|---------|----------|-----------------|--|--|
|                                               | FY 2021        | FY 2022    | Change     | % Change | FY 2022 | Change   | % Change        |  |  |
| Adjusted Patient Days                         | 300,105        | 325,602    | 25,497     | 8.5%     | 319,535 | 6,067    | 1.9%            |  |  |
| Outpatient Visits                             | 473,196        | 560,641    | 87,445     | 18.5%    | 561,119 | (478)    | (0.1%)          |  |  |
| Urgent Care - Demaree                         | 23,912         | 43,251     | 19,339     | 80.9%    | 28,600  | 14,651   | 51.2%           |  |  |
| Urgent Care - Court                           | 50,735         | 68,778     | 18,043     | 35.6%    | 47,323  | 21,455   | 45.3%           |  |  |
| Infusion Center                               | 4,098          | 4,605      | 507        | 12.4%    | 4,841   | (236)    | (4.9%)          |  |  |
| ED Total Registered                           | 74,208         | 81,540     | 7,332      | 9.9%     | 83,950  | (2,410)  | (2.9%)          |  |  |
| Radiology/CT/US/MRI Proc (I/P & O/P)          | 183,510        | 197,024    | 13,514     | 7.4%     | 184,638 | 12,386   | 6.7%            |  |  |
| OB Deliveries                                 | 4,312          | 4,527      | 215        | 5.0%     | 4,603   | (76)     | (1.7%)          |  |  |
| Endoscopy Procedures (I/P & O/P)              | 5,822          | 6,055      | 233        | 4.0%     | 6,417   | (362)    | (5.6%)          |  |  |
| KHMG RVU                                      | 410,549        | 418,117    | 7,568      | 1.8%     | 462,456 | (44,339) | (9.6%)          |  |  |
| O/P Rehab Units                               | 230,621        | 231,694    | 1,073      | 0.5%     | 235,428 | (3,734)  | (1.6%)          |  |  |
| Physical & Other Therapy Units                | 210,717        | 211,480    | 763        | 0.4%     | 225,895 | (14,415) | (6.4%)          |  |  |
| Surgery Minutes-General & Robotic (I/P & O/P) | 12,163         | 12,165     | 2          | 0.0%     | 16,365  | (4,200)  | (25.7%)         |  |  |
| Hospice Days                                  | 50,808         | 50,259     | (549)      | (1.1%)   | 50,975  | (716)    | (1.4%)          |  |  |
| GME Clinic visits                             | 13,752         | 13,221     | (531)      | (3.9%)   | 14,240  | (1,019)  | (7.2%)          |  |  |
| Cath Lab Minutes (IP & OP)                    | 4,348          | 4,166      | (182)      | (4.2%)   | 4,786   | (219)    | (4.5%)          |  |  |
| Dialysis Treatments                           | 19,696         | 18,665     | (1,031)    | (5.2%)   | 22,259  | (3,594)  | (16.1%)         |  |  |
| Home Health Visits                            | 35,402         | 33,371     | (2,031)    | (5.7%)   | 34,765  | (1,394)  | (4.0%)          |  |  |
| Radiation Oncology Treatments (I/P & O/P)     | 25,547         | 24,042     | (1,505)    | (5.9%)   | 28,504  | (4,462)  | (15.7%)         |  |  |
| RHC Registrations                             | 132,548        | 124,114 9/ | 132(8,434) | (6.4%)   | 114,973 | 9,141    | 8.0%            |  |  |