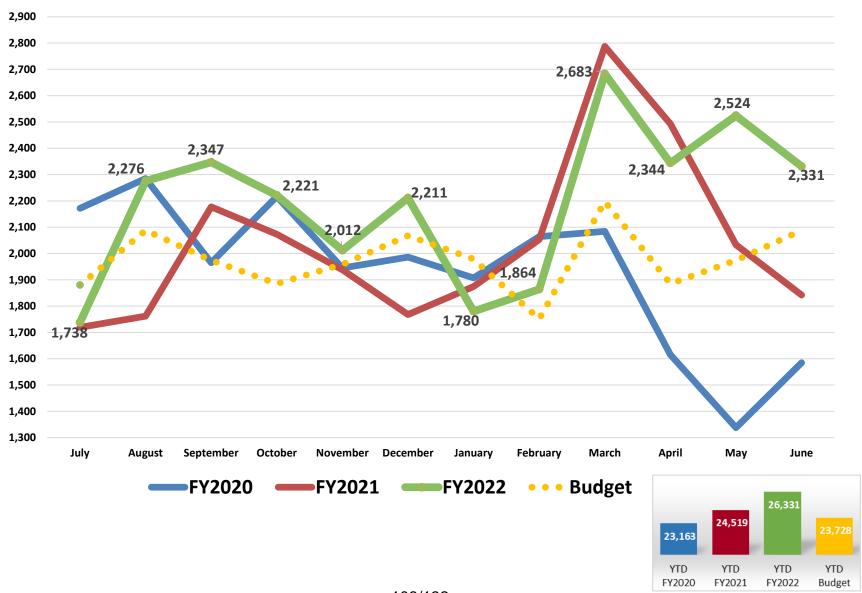

### Medical Center – Avg. Patients Per Day

#### **Statistical Results – Fiscal Year Comparison (June)**

|                                | Actual Results |          |          | Budget | Budget '        | Variance |
|--------------------------------|----------------|----------|----------|--------|-----------------|----------|
|                                | Jun 2021       | Jun 2022 | Jun 2022 |        | ine 2022 Change |          |
| Average Daily Census           | 431            | 453      | 5.3%     | 434    | 19              | 4.4%     |
| KDHCD Patient Days:            |                |          |          | ,      |                 |          |
| Medical Center                 | 8,773          | 9,085    | 3.6%     | 8,387  | 698             | 8.3%     |
| Acute I/P Psych                | 1,016          | 1,290    | 27.0%    | 1,399  | (109)           | (7.8%)   |
| Sub-Acute                      | 813            | 896      | 10.2%    | 927    | (31)            | (3.3%)   |
| Rehab                          | 619            | 585      | (5.5%)   | 518    | 67              | 12.9%    |
| TCS-Ortho                      | 375            | 338      | (9.9%)   | 455    | (117)           | (25.7%)  |
| TCS                            | 434            | 446      | 2.8%     | 352    | 94              | 26.7%    |
| NICU                           | 389            | 419      | 7.7%     | 454    | (35)            | (7.7%)   |
| Nursery                        | 497            | 544      | 9.5%     | 533    | 11              | 2.1%     |
|                                |                |          |          |        |                 |          |
| Total KDHCD Patient Days       | 12,916         | 13,603   | 5.3%     | 13,025 | 578             | 4.4%     |
| <b>Total Outpatient Volume</b> | 40,362         | 45,450   | 12.6%    | 46,119 | (669)           | (1.5%)   |

#### **Statistical Results – Fiscal Year Comparison (Jul-Jun)**

|                                | Actual Results |           | Budget   | dget Budget Variance |         |          |
|--------------------------------|----------------|-----------|----------|----------------------|---------|----------|
|                                | FYTD 2021      | FYTD 2022 | % Change | FYTD 2022 Change     |         | % Change |
| Average Daily Census           | 430            | 460       | 7.1%     | 442                  | 18      | 4.1%     |
| KDHCD Patient Days:            |                |           |          |                      |         |          |
| Medical Center                 | 106,899        | 117,111   | 9.6%     | 103,896              | 13,215  | 12.7%    |
| Acute I/P Psych                | 14,187         | 14,505    | 2.2%     | 17,092               | (2,587) | (15.1%)  |
| Sub-Acute                      | 10,679         | 10,103    | (5.4%)   | 11,245               | (1,142) | (10.2%)  |
| Rehab                          | 5,509          | 5,967     | 8.3%     | 6,733                | (766)   | (11.4%)  |
| TCS-Ortho                      | 4,344          | 4,201     | (3.3%)   | 5,110                | (909)   | (17.8%)  |
| TCS                            | 4,913          | 4,990     | 1.6%     | 6,031                | (1,041) | (17.3%)  |
| NICU                           | 4,737          | 5,169     | 9.1%     | 4,800                | 369     | 7.7%     |
| Nursery                        | 5,645          | 5,994     | 6.2%     | 6,509                | (515)   | (7.9%)   |
| Total KDHCD Patient Days       | 156,913        | 168,040   | 7.1%     | 161,416              | 6,624   | 4.1%     |
| <b>Total Outpatient Volume</b> | 473,196        | 560,641   | 18.5%    | 561,119              | (478)   | (0.1%)   |