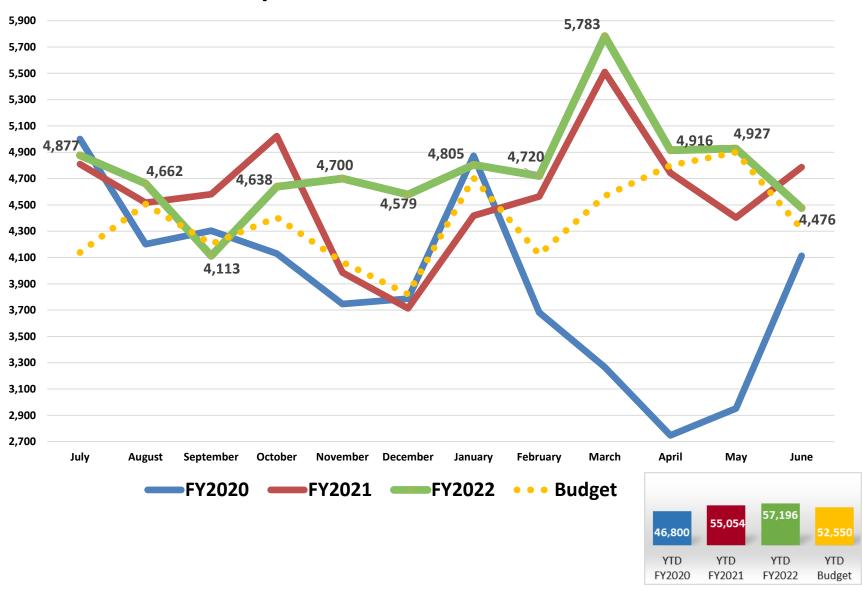

## **Average Daily Census**

#### **Statistical Results – Fiscal Year Comparison (June)**

|                                | Actual Results |          |          | Budget | Budget '        | Variance |
|--------------------------------|----------------|----------|----------|--------|-----------------|----------|
|                                | Jun 2021       | Jun 2022 | Jun 2022 |        | ine 2022 Change |          |
| Average Daily Census           | 431            | 453      | 5.3%     | 434    | 19              | 4.4%     |
| KDHCD Patient Days:            |                |          |          | ,      |                 |          |
| Medical Center                 | 8,773          | 9,085    | 3.6%     | 8,387  | 698             | 8.3%     |
| Acute I/P Psych                | 1,016          | 1,290    | 27.0%    | 1,399  | (109)           | (7.8%)   |
| Sub-Acute                      | 813            | 896      | 10.2%    | 927    | (31)            | (3.3%)   |
| Rehab                          | 619            | 585      | (5.5%)   | 518    | 67              | 12.9%    |
| TCS-Ortho                      | 375            | 338      | (9.9%)   | 455    | (117)           | (25.7%)  |
| TCS                            | 434            | 446      | 2.8%     | 352    | 94              | 26.7%    |
| NICU                           | 389            | 419      | 7.7%     | 454    | (35)            | (7.7%)   |
| Nursery                        | 497            | 544      | 9.5%     | 533    | 11              | 2.1%     |
|                                |                |          |          |        |                 |          |
| Total KDHCD Patient Days       | 12,916         | 13,603   | 5.3%     | 13,025 | 578             | 4.4%     |
| <b>Total Outpatient Volume</b> | 40,362         | 45,450   | 12.6%    | 46,119 | (669)           | (1.5%)   |

#### **Statistical Results – Fiscal Year Comparison (Jul-Jun)**

|                                | Actual Results |           | Budget   | dget Budget Variance |         |          |
|--------------------------------|----------------|-----------|----------|----------------------|---------|----------|
|                                | FYTD 2021      | FYTD 2022 | % Change | FYTD 2022 Change     |         | % Change |
| Average Daily Census           | 430            | 460       | 7.1%     | 442                  | 18      | 4.1%     |
| KDHCD Patient Days:            |                |           |          |                      |         |          |
| Medical Center                 | 106,899        | 117,111   | 9.6%     | 103,896              | 13,215  | 12.7%    |
| Acute I/P Psych                | 14,187         | 14,505    | 2.2%     | 17,092               | (2,587) | (15.1%)  |
| Sub-Acute                      | 10,679         | 10,103    | (5.4%)   | 11,245               | (1,142) | (10.2%)  |
| Rehab                          | 5,509          | 5,967     | 8.3%     | 6,733                | (766)   | (11.4%)  |
| TCS-Ortho                      | 4,344          | 4,201     | (3.3%)   | 5,110                | (909)   | (17.8%)  |
| TCS                            | 4,913          | 4,990     | 1.6%     | 6,031                | (1,041) | (17.3%)  |
| NICU                           | 4,737          | 5,169     | 9.1%     | 4,800                | 369     | 7.7%     |
| Nursery                        | 5,645          | 5,994     | 6.2%     | 6,509                | (515)   | (7.9%)   |
| Total KDHCD Patient Days       | 156,913        | 168,040   | 7.1%     | 161,416              | 6,624   | 4.1%     |
| <b>Total Outpatient Volume</b> | 473,196        | 560,641   | 18.5%    | 561,119              | (478)   | (0.1%)   |