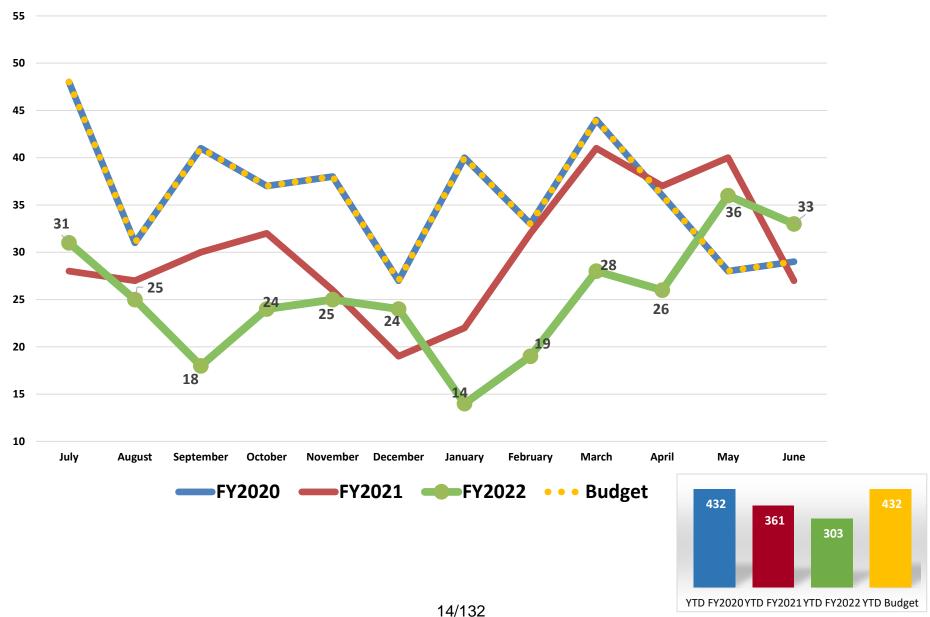

ns with Disabilities Act, if you need special assistance to participate at this meeting, please contact the Board Clerk (559) 624-2330. Notification 48 hours prior to the meeting will enable the District to make reasonable arrangements to ensure accessibility to the Kaweah Delta Health Care District Board of Directors meeting.

# **CFO Financial Report** July 20, 2022













## **Average Daily Census**



### Medical Center – Avg. Patients Per Day



## Adjusted Patient Days



## Urgent Care – Demaree Total Visits



### **Urgent Care – Court Total Visits**



### Rural Health Clinic Registrations



### Radiology Modality – Diagnostic Radiology



### Surgery (IP Only) – 100 Min Units



### **Surgery Cases**



### Cath Lab (IP & OP) – 100 Min Units



## Cardiac Surgery – Cases



#### KHMG RVU's



#### **Statistical Results – Fiscal Year Comparison (June)**

|                                | Actual Results |          |          | Budget | Budget '        | Variance |
|--------------------------------|----------------|----------|----------|--------|-----------------|----------|
|                                | Jun 2021       | Jun 2022 | Jun 2022 |        | ine 2022 Change |          |
| Average Daily Census           | 431            | 453      | 5.3%     | 434    | 19              | 4.4%     |
| KDHCD Patient Days:            |                |          |          | ,      |                 |          |
| Medical Center                 | 8,773          | 9,085    | 3.6%     | 8,387  | 698             | 8.3%     |
| Acute I/P Psych                | 1,016