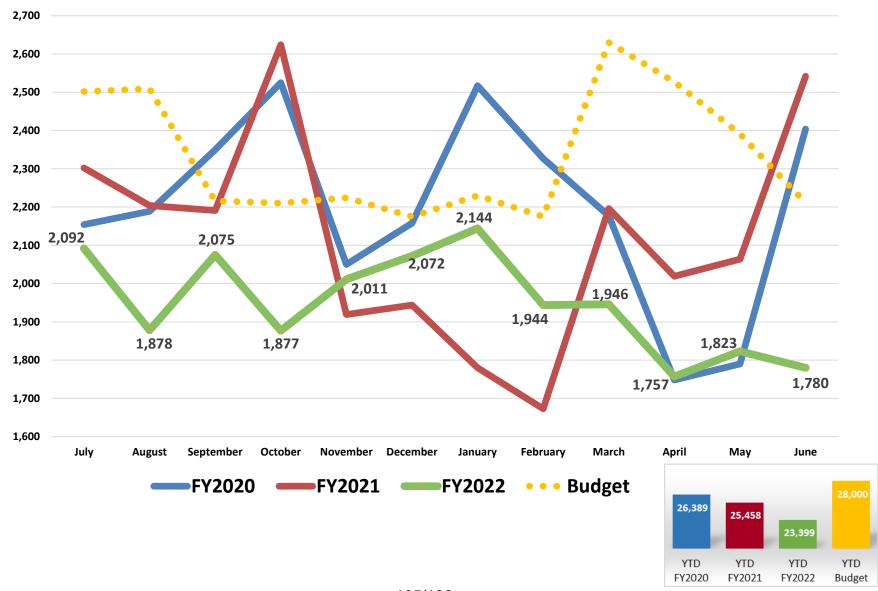

## Urgent Care – Demaree Total Visits

#### Other Statistical Results – Fiscal Year Comparison (June)

|                                           |          | Actual R | esults   |             | Budget   | Budget ' | Variance    |
|-------------------------------------------|----------|----------|----------|-------------|----------|----------|-------------|
|                                           | Jun 2021 | Jun 2022 | Change   | %<br>Change | Jun 2022 | Change   | %<br>Change |
| Adjusted Patient Days                     | 25,797   | 27,788   | 1,991    | 7.7%        | 26,062   | 1,726    | 6.6%        |
| Outpatient Visits                         | 40,362   | 45,450   | 5,088    | 12.6%       | 46,119   | (669)    | (1.5%)      |
| Urgent Care - Demaree                     | 2,671    | 3,097    | 426      | 15.9%       | 2,002    | 1,095    | 54.7%       |
| OB Deliveries                             | 350      | 390      | 40       | 11.4%       | 395      | (5)      | (1.3%)      |
| Urgent Care - Court                       | 4,359    | 4,856    | 497      | 11.4%       | 3,370    | 1,486    | 44.1%       |
| KHMG RVU                                  | 34,477   | 36,475   | 1,998    | 5.8%        | 41,385   | (4,910)  | (11.9%)     |
| ED Total Registered                       | 7,067    | 7,362    | 295      | 4.2%        | 6,750    | 612      | 9.1%        |
| Surgery Minutes –General & Robotic        | 1,120    | 1,091    | (29)     | (2.6%)      | 1,387    | (296)    | (21.3%)     |
| Radiology/CT/US/MRI Proc (I/P & O/P)      | 17,143   | 16,617   | (526)    | (3.1%)      | 14,895   | 1,722    | 11.6%       |
| Physical & Other Therapy Units            | 19,123   | 18,365   | (758)    | (4.0%)      | 18,250   | 115      | 0.6%        |
| Dialysis Treatments                       | 1,558    | 1,460    | (98)     | (6.3%)      | 1,901    | (441)    | (23.2%)     |
| Home Health Visits                        | 2,841    | 2,645    | (196)    | (6.9%)      | 2,950    | (305)    | (10.3%)     |
| Hospice Days                              | 4,084    | 3,710    | (374)    | (9.2%)      | 5,814    | (2,104)  | (36.2%)     |
| RHC Registrations                         | 9,851    | 8,793    | (1,058)  | (10.7%)     | 8,506    | 287      | 3.4%        |
| Radiation Oncology Treatments (I/P & O/P) | 2,199    | 1,948    | (251)    | (11.4%)     | 2,440    | (492)    | (20.2%)     |
| O/P Rehab Units                           | 20,832   | 18,223   | (2,609)  | (12.5%)     | 20,261   | (2,038)  | (10.1%)     |
| Cath Lab Minutes (IP & OP)                | 407      | 339      | (68)     | (16.7%)     | 401      | (62)     | (15.5%)     |
| GME Clinic visits                         | 1,298    | 1,065    | (233)    | (18.0%)     | 1,078    | (13)     | (1.2%)      |
| Endoscopy Procedures (I/P & O/P)          | 564      | 436      | (128)    | (22.7%)     | 596      | (160)    | (26.8%)     |
| Infusion Center                           | 437      | 300/8/1  | 32 (137) | (31.4%)     | 365      | (65)     | (17.8%)     |

#### Other Statistical Results – Fiscal Year Comparison (Jul-Jun)

|                                               | Actual Results |            |            |          | Budget  | Budget   | Budget Variance |  |  |
|-----------------------------------------------|----------------|------------|------------|----------|---------|----------|-----------------|--|--|
|                                               | FY 2021        | FY 2022    | Change     | % Change | FY 2022 | Change   | % Change        |  |  |
| Adjusted Patient Days                         | 300,105        | 325,602    | 25,497     | 8.5%     | 319,535 | 6,067    | 1.9%            |  |  |
| Outpatient Visits                             | 473,196        | 560,641    | 87,445     | 18.5%    | 561,119 | (478)    | (0.1%)          |  |  |
| Urgent Care - Demaree                         | 23,912         | 43,251     | 19,339     | 80.9%    | 28,600  | 14,651   | 51.2%           |  |  |
| Urgent Care - Court                           | 50,735         | 68,778     | 18,043     | 35.6%    | 47,323  | 21,455   | 45.3%           |  |  |
| Infusion Center                               | 4,098          | 4,605      | 507        | 12.4%    | 4,841   | (236)    | (4.9%)          |  |  |
| ED Total Registered                           | 74,208         | 81,540     | 7,332      | 9.9%     | 83,950  | (2,410)  | (2.9%)          |  |  |
| Radiology/CT/US/MRI Proc (I/P & O/P)          | 183,510        | 197,024    | 13,514     | 7.4%     | 184,638 | 12,386   | 6.7%            |  |  |
| OB Deliveries                                 | 4,312          | 4,527      | 215        | 5.0%     | 4,603   | (76)     | (1.7%)          |  |  |
| Endoscopy Procedures (I/P & O/P)              | 5,822          | 6,055      | 233        | 4.0%     | 6,417   | (362)    | (5.6%)          |  |  |
| KHMG RVU                                      | 410,549        | 418,117    | 7,568      | 1.8%     | 462,456 | (44,339) | (9.6%)          |  |  |
| O/P Rehab Units                               | 230,621        | 231,694    | 1,073      | 0.5%     | 235,428 | (3,734)  | (1.6%)          |  |  |
| Physical & Other Therapy Units                | 210,717        | 211,480    | 763        | 0.4%     | 225,895 | (14,415) | (6.4%)          |  |  |
| Surgery Minutes-General & Robotic (I/P & O/P) | 12,163         | 12,165     | 2          | 0.0%     | 16,365  | (4,200)  | (25.7%)         |  |  |
| Hospice Days                                  | 50,808         | 50,259     | (549)      | (1.1%)   | 50,975  | (716)    | (1.4%)          |  |  |
| GME Clinic visits                             | 13,752         | 13,221     | (531)      | (3.9%)   | 14,240  | (1,019)  | (7.2%)          |  |  |
| Cath Lab Minutes (IP & OP)                    | 4,348          | 4,166      | (182)      | (4.2%)   | 4,786   | (219)    | (4.5%)          |  |  |
| Dialysis Treatments                           | 19,696         | 18,665     | (1,031)    | (5.2%)   | 22,259  | (3,594)  | (16.1%)         |  |  |
| Home Health Visits                            | 35,402         | 33,371     | (2,031)    | (5.7%)   | 34,765  | (1,394)  | (4.0%)          |  |  |
| Radiation Oncology Treatments (I/P & O/P)     | 25,547         | 24,042     | (1,505)    | (5.9%)   | 28,504  | (4,462)  | (15.7%)         |  |  |
| RHC Registrations                             | 132,548        | 124,114 9/ | 132(8,434) | (6.4%)   | 114,973 | 9,141    | 8.0%            |  |  |