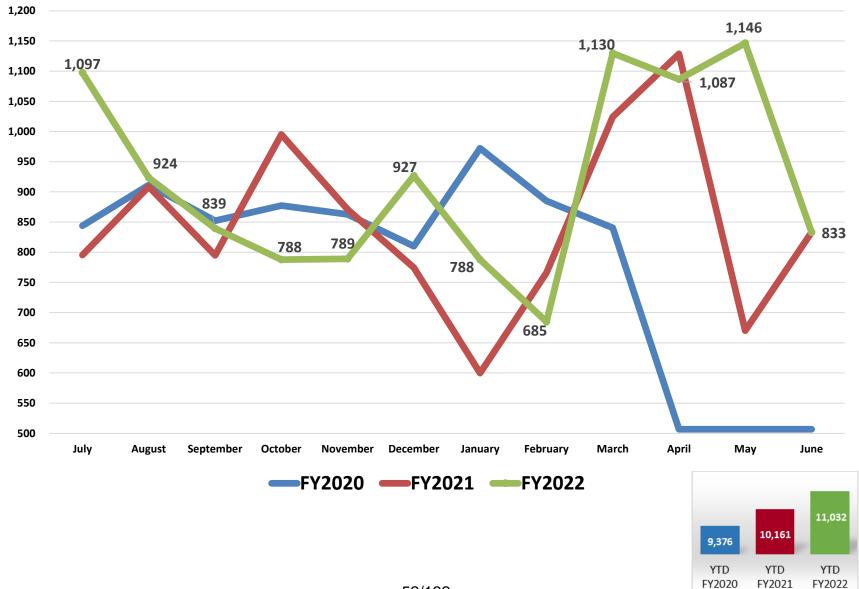

|          |           |
| Invested in capital assets, net of related debt | 78,181     | 94,008     | (15,827)    | -16.84%  | 107,949   |
| Restricted                                      | 31,582     | 42,558     | (10,976)    | -25.79%  | 31,668    |
| Unrestricted                                    | 357,274    | 342,221    | 15,053      | 4.40%    | 346,751   |
| Total net position                              | 467,037    | 478,787    | (11,750)    | -2.45%   | 486,368   |
| Total liabilities and net position              | \$ 861,428 | \$ 879,443 | \$ (18,015) | -2.05%   | 943,351   |

# **Statistical Report July 2022**













# **Average Daily Census**



YTD

FY2020

YTD

FY2021

YTD

FY2022

YTD

Budget

#### **Admissions**



# Discharges



# **Observation Days**



# **Adjusted Patient Days**



#### Medical Center – Avg. Patients Per Day



# Acute I/P Psych - Avg. Patients Per Day



# Sub-Acute - Avg. Patients Per Day



## Rehabilitation Hospital - Avg. Patients Per Day



#### Transitional Care Services (TCS) - Avg. Patients Per Day



# TCS Ortho - Avg. Patients Per Day



# NICU - Avg. Patients Per Day



# Nursery - Avg. Patients Per Day



# Obstetrics - Avg. Patients Per Day



# Outpatient Registrations per Day



# Emergency Dept – Avg Treated Per Day



# **Endoscopy Procedures**



## Urgent Care – Court Average Visits Per Day



## Urgent Care – Demaree Average Visits Per Day



# Urgent Care – Court Total Visits



# Urgent Care – Demaree Total Visits



# Surgery (IP & OP) – 100 Min Units



# Surgery (IP Only) – 100 Min Units



#