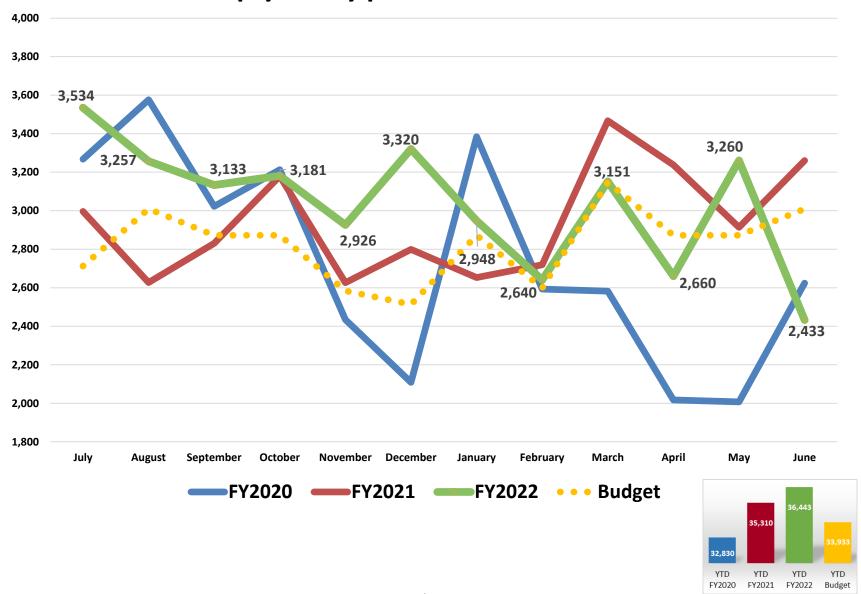

## **Average Daily Census**

#### **Statistical Results – Fiscal Year Comparison (June)**

|                                | Actual Results |          |          | Budget | Budget '        | Variance |
|--------------------------------|----------------|----------|----------|--------|-----------------|----------|
|                                | Jun 2021       | Jun 2022 | Jun 2022 |        | ine 2022 Change |          |
| Average Daily Census           | 431            | 453      | 5.3%     | 434    | 19              | 4.4%     |
| KDHCD Patient Days:            |                |          |          | ,      |                 |          |
| Medical Center                 | 8,773          | 9,085    | 3.6%     | 8,387  | 698             | 8.3%     |
| Acute I/P Psych                | 1,016          | 1,290    | 27.0%    | 1,399  | (109)           | (7.8%)   |
| Sub-Acute                      | 813            | 896      | 10.2%    | 927    | (31)            | (3.3%)   |
| Rehab                          | 619            | 585      | (5.5%)   | 518    | 67              | 12.9%    |
| TCS-Ortho                      | 375            | 338      | (9.9%)   | 455    | (117)           | (25.7%)  |
| TCS                            | 434            | 446      | 2.8%     | 352    | 94              | 26.7%    |
| NICU                           | 389            | 419      | 7.7%     | 454    | (35)            | (7.7%)   |
| Nursery                        | 497            | 544      | 9.5%     | 533    | 11              | 2.1%     |
|                                |                |          |          |        |                 |          |
| Total KDHCD Patient Days       | 12,916         | 13,603   | 5.3%     | 13,025 | 578             | 4.4%     |
| <b>Total Outpatient Volume</b> | 40,362         | 45,450   | 12.6%    | 46,119 | (669)           | (1.5%)   |

#### **Statistical Results – Fiscal Year Comparison (Jul-Jun)**

|                                | Actual Results |           | Budget   | dget Budget Variance |         |          |
|--------------------------------|----------------|-----------|----------|----------------------|---------|----------|
|                                | FYTD 2021      | FYTD 2022 | % Change | FYTD 2022 Change     |         | % Change |
| Average Daily Census           | 430            | 460       | 7.1%     | 442                  | 18      | 4.1%     |
| KDHCD Patient Days:            |                |           |          |                      |         |          |
| Medical Center                 | 106,899        | 117,111   | 9.6%     | 103,896              | 13,215  | 12.7%    |
| Acute I/P Psych                | 14,187         | 14,505    | 2.2%     | 17,092               | (2,587) | (15.1%)  |
| Sub-Acute                      | 10,679         | 10,103    | (5.4%)   | 11,245               | (1,142) | (10.2%)  |
| Rehab                          | 5,509          | 5,967     | 8.3%     | 6,733                | (766)   | (11.4%)  |
| TCS-Ortho                      | 4,344          | 4,201     | (3.3%)   | 5,110                | (909)   | (17.8%)  |
| TCS                            | 4,913          | 4,990     | 1.6%     | 6,031                | (1,041) | (17.3%)  |
| NICU                           | 4,737          | 5,169     | 9.1%     | 4,800                | 369     | 7.7%     |
| Nursery                        | 5,645          | 5,994     | 6.2%     | 6,509                | (515)   | (7.9%)   |
| Total KDHCD Patient Days       | 156,913        | 168,040   | 7.1%     | 161,416              | 6,624   | 4.1%     |
| <b>Total Outpatient Volume</b> | 473,196        | 560,641   | 18.5%    | 561,119              | (478)   | (0.1%)   |