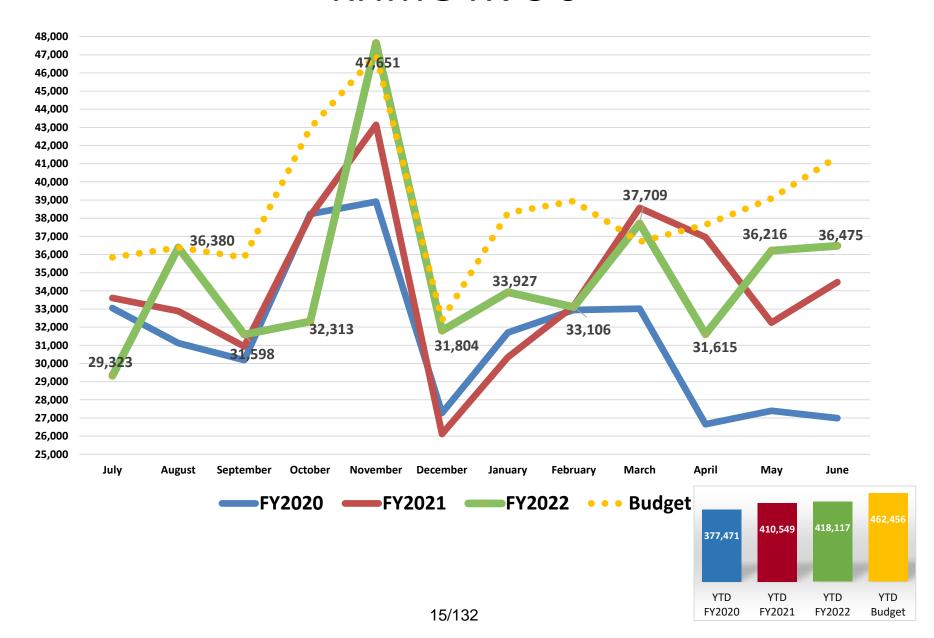

#### KHMG RVU's

#### Other Statistical Results – Fiscal Year Comparison (June)

|                                           |          | Actual R | esults   |             | Budget   | Budget ' | Variance    |
|-------------------------------------------|----------|----------|----------|-------------|----------|----------|-------------|
|                                           | Jun 2021 | Jun 2022 | Change   | %<br>Change | Jun 2022 | Change   | %<br>Change |
| Adjusted Patient Days                     | 25,797   | 27,788   | 1,991    | 7.7%        | 26,062   | 1,726    | 6.6%        |
| Outpatient Visits                         | 40,362   | 45,450   | 5,088    | 12.6%       | 46,119   | (669)    | (1.5%)      |
| Urgent Care - Demaree                     | 2,671    | 3,097    | 426      | 15.9%       | 2,002    | 1,095    | 54.7%       |
| OB Deliveries                             | 350      | 390      | 40       | 11.4%       | 395      | (5)      | (1.3%)      |
| Urgent Care - Court                       | 4,359    | 4,856    | 497      | 11.4%       | 3,370    | 1,486    | 44.1%       |
| KHMG RVU                                  | 34,477   | 36,475   | 1,998    | 5.8%        | 41,385   | (4,910)  | (11.9%)     |
| ED Total Registered                       | 7,067    | 7,362    | 295      | 4.2%        | 6,750    | 612      | 9.1%        |
| Surgery Minutes –General & Robotic        | 1,120    | 1,091    | (29)     | (2.6%)      | 1,387    | (296)    | (21.3%)     |
| Radiology/CT/US/MRI Proc (I/P & O/P)      | 17,143   | 16,617   | (526)    | (3.1%)      | 14,895   | 1,722    | 11.6%       |
| Physical & Other Therapy Units            | 19,123   | 18,365   | (758)    | (4.0%)      | 18,250   | 115      | 0.6%        |
| Dialysis Treatments                       | 1,558    | 1,460    | (98)     | (6.3%)      | 1,901    | (441)    | (23.2%)     |
| Home Health Visits                        | 2,841    | 2,645    | (196)    | (6.9%)      | 2,950    | (305)    | (10.3%)     |
| Hospice Days                              | 4,084    | 3,710    | (374)    | (9.2%)      | 5,814    | (2,104)  | (36.2%)     |
| RHC Registrations                         | 9,851    | 8,793    | (1,058)  | (10.7%)     | 8,506    | 287      | 3.4%        |
| Radiation Oncology Treatments (I/P & O/P) | 2,199    | 1,948    | (251)    | (11.4%)     | 2,440    | (492)    | (20.2%)     |
| O/P Rehab Units                           | 20,832   | 18,223   | (2,609)  | (12.5%)     | 20,261   | (2,038)  | (10.1%)     |
| Cath Lab Minutes (IP & OP)                | 407      | 339      | (68)     | (16.7%)     | 401      | (62)     | (15.5%)     |
| GME Clinic visits                         | 1,298    | 1,065    | (233)    | (18.0%)     | 1,078    | (13)     | (1.2%)      |
| Endoscopy Procedures (I/P & O/P)          | 564      | 436      | (128)    | (22.7%)     | 596      | (160)    | (26.8%)     |
| Infusion Center                           | 437      | 300/8/1  | 32 (137) | (31.4%)     | 365      | (65)     | (17.8%)     |

#### Other Statistical Results – Fiscal Year Comparison (Jul-Jun)

|                                               | Actual Results |            |            |          | Budget  | Budget   | Budget Variance |  |  |
|-----------------------------------------------|----------------|------------|------------|----------|---------|----------|-----------------|--|--|
|                                               | FY 2021        | FY 2022    | Change     | % Change | FY 2022 | Change   | % Change        |  |  |
| Adjusted Patient Days                         | 300,105        | 325,602    | 25,497     | 8.5%     | 319,535 | 6,067    | 1.9%            |  |  |
| Outpatient Visits                             | 473,196        | 560,641    | 87,445     | 18.5%    | 561,119 | (478)    | (0.1%)          |  |  |
| Urgent Care - Demaree                         | 23,912         | 43,251     | 19,339     | 80.9%    | 28,600  | 14,651   | 51.2%           |  |  |
| Urgent Care - Court                           | 50,735         | 68,778     | 18,043     | 35.6%    | 47,323  | 21,455   | 45.3%           |  |  |
| Infusion Center                               | 4,098          | 4,605      | 507        | 12.4%    | 4,841   | (236)    | (4.9%)          |  |  |
| ED Total Registered                           | 74,208         | 81,540     | 7,332      | 9.9%     | 83,950  | (2,410)  | (2.9%)          |  |  |
| Radiology/CT/US/MRI Proc (I/P & O/P)          | 183,510        | 197,024    | 13,514     | 7.4%     | 184,638 | 12,386   | 6.7%            |  |  |
| OB Deliveries                                 | 4,312          | 4,527      | 215        | 5.0%     | 4,603   | (76)     | (1.7%)          |  |  |
| Endoscopy Procedures (I/P & O/P)              | 5,822          | 6,055      | 233        | 4.0%     | 6,417   | (362)    | (5.6%)          |  |  |
| KHMG RVU                                      | 410,549        | 418,117    | 7,568      | 1.8%     | 462,456 | (44,339) | (9.6%)          |  |  |
| O/P Rehab Units                               | 230,621        | 231,694    | 1,073      | 0.5%     | 235,428 | (3,734)  | (1.6%)          |  |  |
| Physical & Other Therapy Units                | 210,717        | 211,480    | 763        | 0.4%     | 225,895 | (14,415) | (6.4%)          |  |  |
| Surgery Minutes-General & Robotic (I/P & O/P) | 12,163         | 12,165     | 2          | 0.0%     | 16,365  | (4,200)  | (25.7%)         |  |  |
| Hospice Days                                  | 50,808         | 50,259     | (549)      | (1.1%)   | 50,975  | (716)    | (1.4%)          |  |  |
| GME Clinic visits                             | 13,752         | 13,221     | (531)      | (3.9%)   | 14,240  | (1,019)  | (7.2%)          |  |  |
| Cath Lab Minutes (IP & OP)                    | 4,348          | 4,166      | (182)      | (4.2%)   | 4,786   | (219)    | (4.5%)          |  |  |
| Dialysis Treatments                           | 19,696         | 18,665     | (1,031)    | (5.2%)   | 22,259  | (3,594)  | (16.1%)         |  |  |
| Home Health Visits                            | 35,402         | 33,371     | (2,031)    | (5.7%)   | 34,765  | (1,394)  | (4.0%)          |  |  |
| Radiation Oncology Treatments (I/P & O/P)     | 25,547         | 24,042     | (1,505)    | (5.9%)   | 28,504  | (4,462)  | (15.7%)         |  |  |
| RHC Registrations                             | 132,548        | 124,114 9/ | 132(8,434) | (6.4%)   | 114,973 | 9,141    | 8.0%            |  |  |