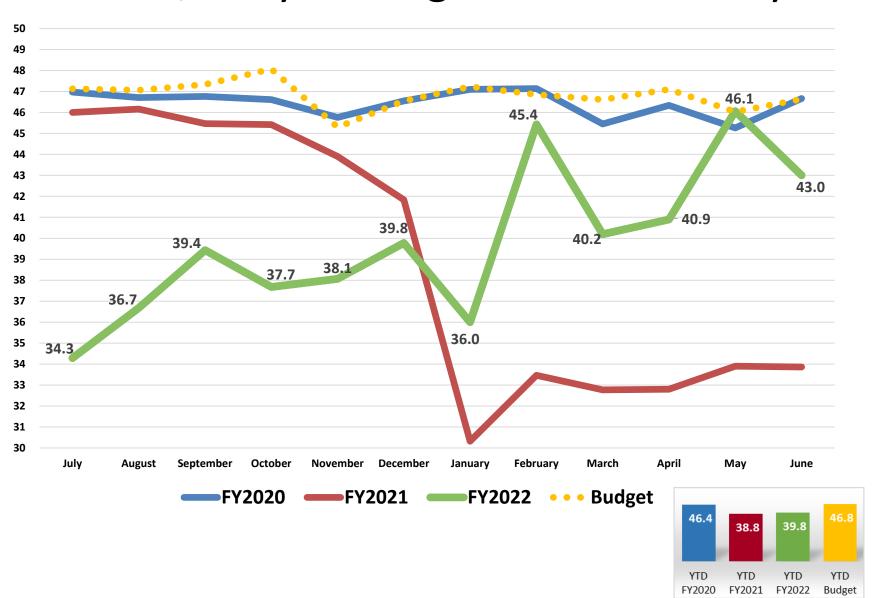

-16.84%  | 107,949   |
| Restricted                                      | 31,582     | 42,558     | (10,976)    | -25.79%  | 31,668    |
| Unrestricted                                    | 357,274    | 342,221    | 15,053      | 4.40%    | 346,751   |
| Total net position                              | 467,037    | 478,787    | (11,750)    | -2.45%   | 486,368   |
| Total liabilities and net position              | \$ 861,428 | \$ 879,443 | \$ (18,015) | -2.05%   | 943,351   |

# **Statistical Report July 2022**













# **Average Daily Census**



YTD

FY2020

YTD

FY2021

YTD

FY2022

YTD

Budget

#### **Admissions**



# Discharges



# **Observation Days**



# **Adjusted Patient Days**



#### Medical Center – Avg. Patients Per Day



# Acute I/P Psych - Avg. Patients Per Day



# Sub-Acute - Avg. Patients Per Day



## Rehabilitation Hospital - Avg. Patients Per Day



#### Transitional Care Services (TCS) - Avg. Patients Per Day



# TCS Ortho - Avg. Patients Per Day



# NICU - Avg. Patients Per Day



# Nursery - Avg. Patients Per Day



# Obstetrics - Avg. Patients Per Day



# Outpatient Registrations per Day



# Emergency Dept – Avg Treated Per Day



# **Endoscopy Procedures**



## Urgent Care – Court Average Visits Per Day



## Urgent Care – Demaree Average Visits Per Day



# Urgent Care – Court Total Visits



# Urgent Care – Demaree Total Visits



# Surgery (IP & OP) – 100 Min Units



# Surgery (IP Only) – 100 Min Units



# Surgery (OP Only) – 100 Min Units



#### **Surgery Cases**



#### **Robotic Cases**



#### Endo Cases (Endo Suites)