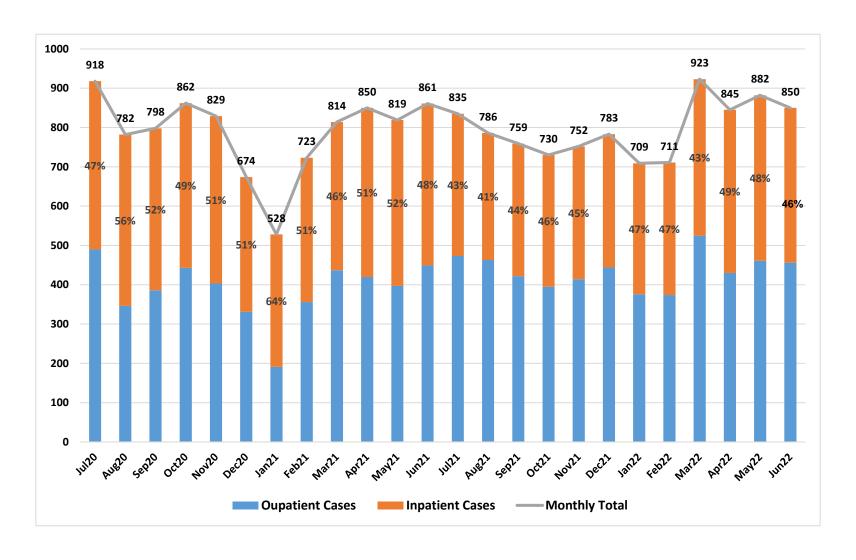

al Foundation
- 7. ADJOURN David Francis

In compliance with the Americans with Disabilities Act, if you need special assistance to participate at this meeting, please contact the Board Clerk (559) 624-2330. Notification 48 hours prior to the meeting will enable the District to make reasonable arrangements to ensure accessibility to the Kaweah Delta Health Care District Board of Directors meeting.

# **CFO Financial Report** July 20, 2022













## **Average Daily Census**



### Medical Center – Avg. Patients Per Day



## Adjusted Patient Days



## Urgent Care – Demaree Total Visits



### **Urgent Care – Court Total Visits**



### Rural Health Clinic Registrations



### Radiology Modality – Diagnostic Radiology



### Surgery (IP Only) – 100 Min Units



### **Surgery Cases**



### Cath Lab (IP & OP) – 100 Min Units



## Cardiac Surgery – Cases



#### KHMG RVU's



#### **Statistical Results – Fiscal Year Comparison (June)**

|                                | Actual Results |          |          | Budget | Budget '        | Variance |
|--------------------------------|----------------|----------|----------|--------|-----------------|----------|
|                                | Jun 2021       | Jun 2022 | Jun 2022 |        | ine 2022 Change |          |
| Average Daily Census           | 431            | 453      | 5.3%     | 434    | 19              | 4.4%     |
| KDHCD Patient Days:            |                |          |          | ,      |                 |          |
| Medical Center                 | 8,773          | 9,085    | 3.6%     | 8,387  | 69