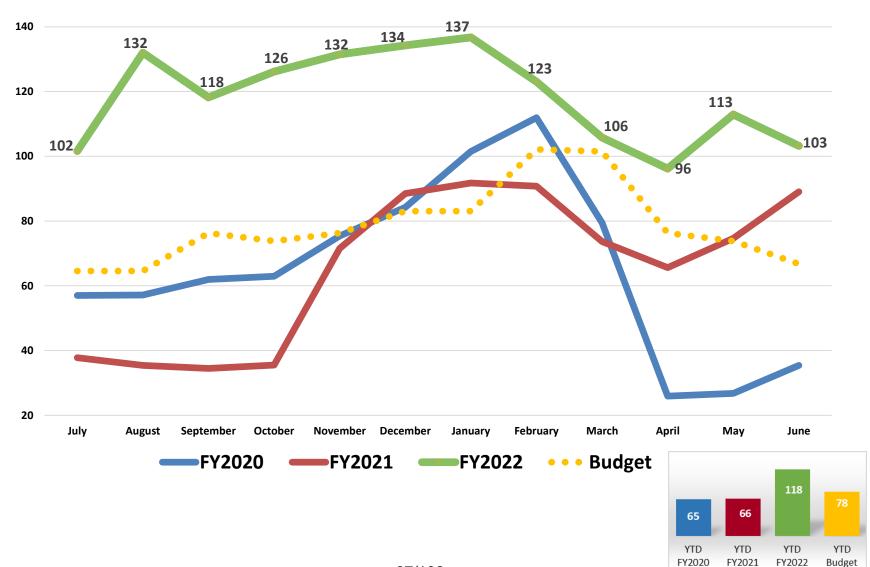

### **Urgent Care – Court Total Visits**

#### Other Statistical Results – Fiscal Year Comparison (June)

|                                           |          | Actual R | esults   |             | Budget   | Budget ' | Variance    |
|-------------------------------------------|----------|----------|----------|-------------|----------|----------|-------------|
|                                           | Jun 2021 | Jun 2022 | Change   | %<br>Change | Jun 2022 | Change   | %<br>Change |
| Adjusted Patient Days                     | 25,797   | 27,788   | 1,991    | 7.7%        | 26,062   | 1,726    | 6.6%        |
| Outpatient Visits                         | 40,362   | 45,450   | 5,088    | 12.6%       | 46,119   | (669)    | (1.5%)      |
| Urgent Care - Demaree                     | 2,671    | 3,097    | 426      | 15.9%       | 2,002    | 1,095    | 54.7%       |
| OB Deliveries                             | 350      | 390      | 40       | 11.4%       | 395      | (5)      | (1.3%)      |
| Urgent Care - Court                       | 4,359    | 4,856    | 497      | 11.4%       | 3,370    | 1,486    | 44.1%       |
| KHMG RVU                                  | 34,477   | 36,475   | 1,998    | 5.8%        | 41,385   | (4,910)  | (11.9%)     |
| ED Total Registered                       | 7,067    | 7,362    | 295      | 4.2%        | 6,750    | 612      | 9.1%        |
| Surgery Minutes –General & Robotic        | 1,120    | 1,091    | (29)     | (2.6%)      | 1,387    | (296)    | (21.3%)     |
| Radiology/CT/US/MRI Proc (I/P & O/P)      | 17,143   | 16,617   | (526)    | (3.1%)      | 14,895   | 1,722    | 11.6%       |
| Physical & Other Therapy Units            | 19,123   | 18,365   | (758)    | (4.0%)      | 18,250   | 115      | 0.6%        |
| Dialysis Treatments                       | 1,558    | 1,460    | (98)     | (6.3%)      | 1,901    | (441)    | (23.2%)     |
| Home Health Visits                        | 2,841    | 2,645    | (196)    | (6.9%)      | 2,950    | (305)    | (10.3%)     |
| Hospice Days                              | 4,084    | 3,710    | (374)    | (9.2%)      | 5,814    | (2,104)  | (36.2%)     |
| RHC Registrations                         | 9,851    | 8,793    | (1,058)  | (10.7%)     | 8,506    | 287      | 3.4%        |
| Radiation Oncology Treatments (I/P & O/P) | 2,199    | 1,948    | (251)    | (11.4%)     | 2,440    | (492)    | (20.2%)     |
| O/P Rehab Units                           | 20,832   | 18,223   | (2,609)  | (12.5%)     | 20,261   | (2,038)  | (10.1%)     |
| Cath Lab Minutes (IP & OP)                | 407      | 339      | (68)     | (16.7%)     | 401      | (62)     | (15.5%)     |
| GME Clinic visits                         | 1,298    | 1,065    | (233)    | (18.0%)     | 1,078    | (13)     | (1.2%)      |
| Endoscopy Procedures (I/P & O/P)          | 564      | 436      | (128)    | (22.7%)     | 596      | (160)    | (26.8%)     |
| Infusion Center                           | 437      | 300/8/1  | 32 (137) | (31.4%)     | 365      | (65)     | (17.8%)     |

#### Other Statistical Results – Fiscal Year Comparison (Jul-Jun)

|                                               | Actual Results |            |            |          | Budget  | Budget   | Budget Variance |  |  |
|-----------------------------------------------|----------------|------------|------------|----------|---------|----------|-----------------|--|--|
|                                               | FY 2021        | FY 2022    | Change     | % Change | FY 2022 | Change   | % Change        |  |  |
| Adjusted Patient Days                         | 300,105        | 325,602    | 25,497     | 8.5%     | 319,535 | 6,067    | 1.9%            |  |  |
| Outpatient Visits                             | 473,196        | 560,641    | 87,445     | 18.5%    | 561,119 | (478)    | (0.1%)          |  |  |
| Urgent Care - Demaree                         | 23,912         | 43,251     | 19,339     | 80.9%    | 28,600  | 14,651   | 51.2%           |  |  |
| Urgent Care - Court                           | 50,735         | 68,778     | 18,043     | 35.6%    | 47,323  | 21,455   | 45.3%           |  |  |
| Infusion Center                               | 4,098          | 4,605      | 507        | 12.4%    | 4,841   | (236)    | (4.9%)          |  |  |
| ED Total Registered                           | 74,208         | 81,540     | 7,332      | 9.9%     | 83,950  | (2,410)  | (2.9%)          |  |  |
| Radiology/CT/US/MRI Proc (I/P & O/P)          | 183,510        | 197,024    | 13,514     | 7.4%     | 184,638 | 12,386   | 6.7%            |  |  |
| OB Deliveries                                 | 4,312          | 4,527      | 215        | 5.0%     | 4,603   | (76)     | (1.7%)          |  |  |
| Endoscopy Procedures (I/P & O/P)              | 5,822          | 6,055      | 233        | 4.0%     | 6,417   | (362)    | (5.6%)          |  |  |
| KHMG RVU                                      | 410,549        | 418,117    | 7,568      | 1.8%     | 462,456 | (44,339) | (9.6%)          |  |  |
| O/P Rehab Units                               | 230,621        | 231,694    | 1,073      | 0.5%     | 235,428 | (3,734)  | (1.6%)          |  |  |
| Physical & Other Therapy Units                | 210,717        | 211,480    | 763        | 0.4%     | 225,895 | (14,415) | (6.4%)          |  |  |
| Surgery Minutes-General & Robotic (I/P & O/P) | 12,163         | 12,165     | 2          | 0.0%     | 16,365  | (4,200)  | (25.7%)         |  |  |
| Hospice Days                                  | 50,808         | 50,259     | (549)      | (1.1%)   | 50,975  | (716)    | (1.4%)          |  |  |
| GME Clinic visits                             | 13,752         | 13,221     | (531)      | (3.9%)   | 14,240  | (1,019)  | (7.2%)          |  |  |
| Cath Lab Minutes (IP & OP)                    | 4,348          | 4,166      | (182)      | (4.2%)   | 4,786   | (219)    | (4.5%)          |  |  |
| Dialysis Treatments                           | 19,696         | 18,665     | (1,031)    | (5.2%)   | 22,259  | (3,594)  | (16.1%)         |  |  |
| Home Health Visits                            | 35,402         | 33,371     | (2,031)    | (5.7%)   | 34,765  | (1,394)  | (4.0%)          |  |  |
| Radiation Oncology Treatments (I/P & O/P)     | 25,547         | 24,042     | (1,505)    | (5.9%)   | 28,504  | (4,462)  | (15.7%)         |  |  |
| RHC Registrations                             | 132,548        | 124,114 9/ | 132(8,434) | (6.4%)   | 114,973 | 9,141    | 8.0%            |  |  |