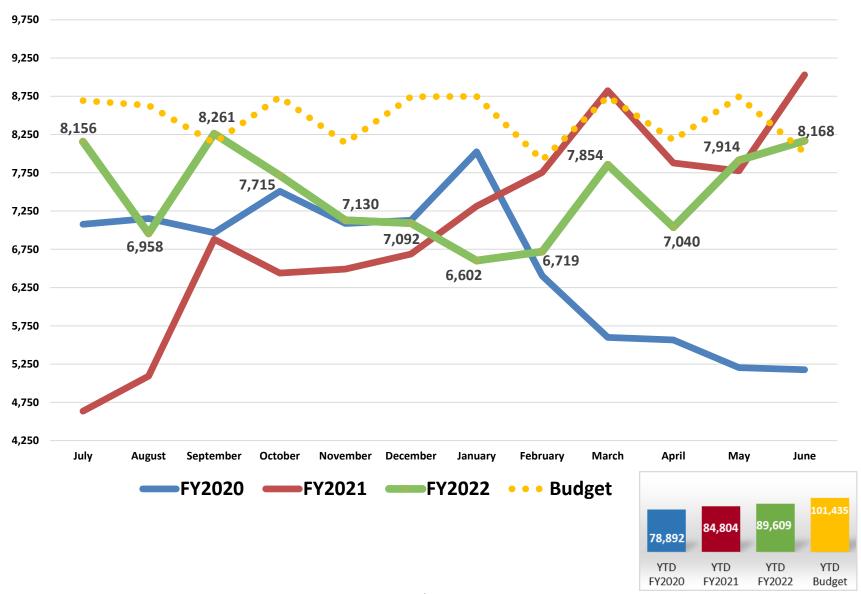

## **Average Daily Census**

#### **Statistical Results – Fiscal Year Comparison (June)**

|                                | Actual Results |          |          | Budget | Budget '        | Variance |
|--------------------------------|----------------|----------|----------|--------|-----------------|----------|
|                                | Jun 2021       | Jun 2022 | Jun 2022 |        | ine 2022 Change |          |
| Average Daily Census           | 431            | 453      | 5.3%     | 434    | 19              | 4.4%     |
| KDHCD Patient Days:            |                |          |          | ,      |                 |          |
| Medical Center                 | 8,773          | 9,085    | 3.6%     | 8,387  | 698             | 8.3%     |
| Acute I/P Psych                | 1,016          | 1,290    | 27.0%    | 1,399  | (109)           | (7.8%)   |
| Sub-Acute                      | 813            | 896      | 10.2%    | 927    | (31)            | (3.3%)   |
| Rehab                          | 619            | 585      | (5.5%)   | 518    | 67              | 12.9%    |
| TCS-Ortho                      | 375            | 338      | (9.9%)   | 455    | (117)           | (25.7%)  |
| TCS                            | 434            | 446      | 2.8%     | 352    | 94              | 26.7%    |
| NICU                           | 389            | 419      | 7.7%     | 454    | (35)            | (7.7%)   |
| Nursery                        | 497            | 544      | 9.5%     | 533    | 11              | 2.1%     |
|                                |                |          |          |        |                 |          |
| Total KDHCD Patient Days       | 12,916         | 13,603   | 5.3%     | 13,025 | 578             | 4.4%     |
| <b>Total Outpatient Volume</b> | 40,362         | 45,450   | 12.6%    | 46,119 | (669)           | (1.5%)   |

#### **Statistical Results – Fiscal Year Comparison (Jul-Jun)**

|                                | Actual Results |           | Budget   | dget Budget Variance |         |          |
|--------------------------------|----------------|-----------|----------|----------------------|---------|----------|
|                                | FYTD 2021      | FYTD 2022 | % Change | FYTD 2022 Change     |         | % Change |
| Average Daily Census           | 430            | 460       | 7.1%     | 442                  | 18      | 4.1%     |
| KDHCD Patient Days:            |                |           |          |                      |         |          |
| Medical Center                 | 106,899        | 117,111   | 9.6%     | 103,896              | 13,215  | 12.7%    |
| Acute I/P Psych                | 14,187         | 14,505    | 2.2%     | 17,092               | (2,587) | (15.1%)  |
| Sub-Acute                      | 10,679         | 10,103    | (5.4%)   | 11,245               | (1,142) | (10.2%)  |
| Rehab                          | 5,509          | 5,967     | 8.3%     | 6,733                | (766)   | (11.4%)  |
| TCS-Ortho                      | 4,344          | 4,201     | (3.3%)   | 5,110                | (909)   | (17.8%)  |
| TCS                            | 4,913          | 4,990     | 1.6%     | 6,031                | (1,041) | (17.3%)  |
| NICU                           | 4,737          | 5,169     | 9.1%     | 4,800                | 369     | 7.7%     |
| Nursery                        | 5,645          | 5,994     | 6.2%     | 6,509                | (515)   | (7.9%)   |
| Total KDHCD Patient Days       | 156,913        | 168,040   | 7.1%     | 161,416              | 6,624   | 4.1%     |
| <b>Total Outpatient Volume</b> | 473,196        | 560,641   | 18.5%    | 561,119              | (478)   | (0.1%)   |