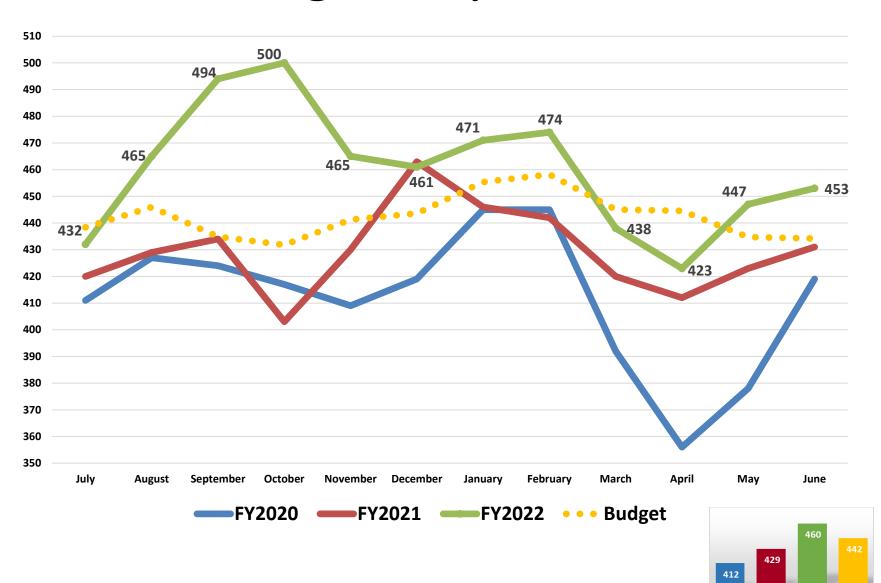

65)     | -1.56%   | 456,983   |
| NET ASSETS                                      |            |            |             |          |           |
| Invested in capital assets, net of related debt | 78,181     | 94,008     | (15,827)    | -16.84%  | 107,949   |
| Restricted                                      | 31,582     | 42,558     | (10,976)    | -25.79%  | 31,668    |
| Unrestricted                                    | 357,274    | 342,221    | 15,053      | 4.40%    | 346,751   |
| Total net position                              | 467,037    | 478,787    | (11,750)    | -2.45%   | 486,368   |
| Total liabilities and net position              | \$ 861,428 | \$ 879,443 | \$ (18,015) | -2.05%   | 943,351   |

# **Statistical Report July 2022**













# **Average Daily Census**



YTD

FY2020

YTD

FY2021

YTD

FY2022

YTD

Budget

#### **Admissions**



# Discharges



# **Observation Days**



# **Adjusted Patient Days**



#### Medical Center – Avg. Patients Per Day



# Acute I/P Psych - Avg. Patients Per Day



# Sub-Acute - Avg. Patients Per Day



## Rehabilitation Hospital - Avg. Patients Per Day



#### Transitional Care Services (TCS) - Avg. Patients Per Day



# TCS Ortho - Avg. Patients Per Day



# NICU - Avg. Patients Per Day



# Nursery - Avg. Patients Per Day



# Obstetrics - Avg. Patients Per Day



# Outpatient Registrations per Day



# Emergency Dept – Avg Treated Per Day



# **Endoscopy Procedures**



## Urgent Care – Court Average Visits Per Day



## Urgent Care – Demaree Average Visits Per Day



# Urgent Care – Court Total Visits



#