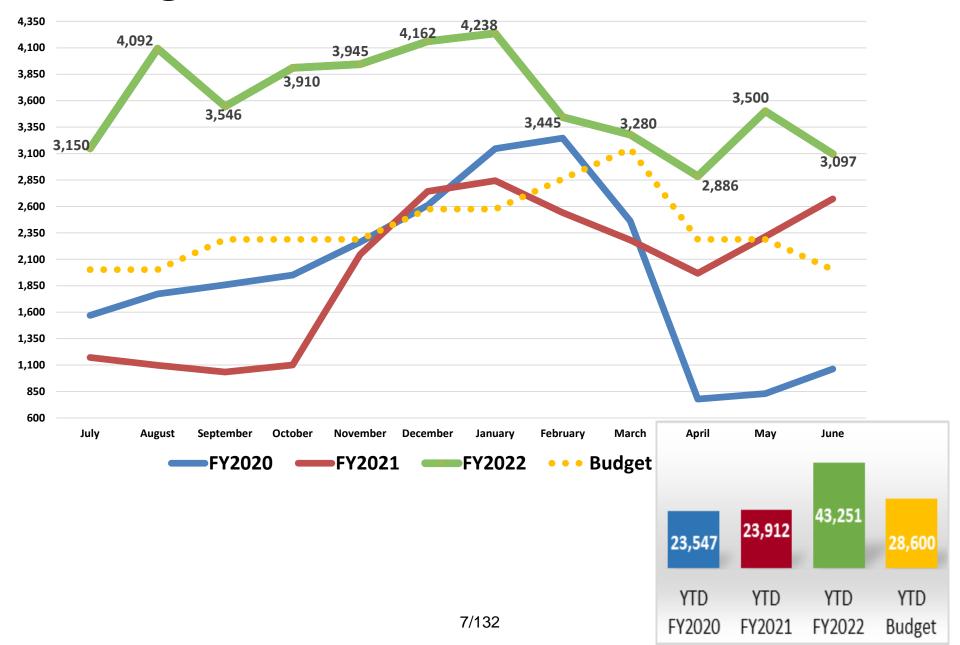

## Urgent Care – Demaree Total Visits

#### Other Statistical Results – Fiscal Year Comparison (June)

|                                           |          | Actual R | esults   |             | Budget   | Budget ' | Variance    |
|-------------------------------------------|----------|----------|----------|-------------|----------|----------|-------------|
|                                           | Jun 2021 | Jun 2022 | Change   | %<br>Change | Jun 2022 | Change   | %<br>Change |
| Adjusted Patient Days                     | 25,797   | 27,788   | 1,991    | 7.7%        | 26,062   | 1,726    | 6.6%        |
| Outpatient Visits                         | 40,362   | 45,450   | 5,088    | 12.6%       | 46,119   | (669)    | (1.5%)      |
| Urgent Care - Demaree                     | 2,671    | 3,097    | 426      | 15.9%       | 2,002    | 1,095    | 54.7%       |
| OB Deliveries                             | 350      | 390      | 40       | 11.4%       | 395      | (5)      | (1.3%)      |
| Urgent Care - Court                       | 4,359    | 4,856    | 497      | 11.4%       | 3,370    | 1,486    | 44.1%       |
| KHMG RVU                                  | 34,477   | 36,475   | 1,998    | 5.8%        | 41,385   | (4,910)  | (11.9%)     |
| ED Total Registered                       | 7,067    | 7,362    | 295      | 4.2%        | 6,750    | 612      | 9.1%        |
| Surgery Minutes –General & Robotic        | 1,120    | 1,091    | (29)     | (2.6%)      | 1,387    | (296)    | (21.3%)     |
| Radiology/CT/US/MRI Proc (I/P & O/P)      | 17,143   | 16,617   | (526)    | (3.1%)      | 14,895   | 1,722    | 11.6%       |
| Physical & Other Therapy Units            | 19,123   | 18,365   | (758)    | (4.0%)      | 18,250   | 115      | 0.6%        |
| Dialysis Treatments                       | 1,558    | 1,460    | (98)     | (6.3%)      | 1,901    | (441)    | (23.2%)     |
| Home Health Visits                        | 2,841    | 2,645    | (196)    | (6.9%)      | 2,950    | (305)    | (10.3%)     |
| Hospice Days                              | 4,084    | 3,710    | (374)    | (9.2%)      | 5,814    | (2,104)  | (36.2%)     |
| RHC Registrations                         | 9,851    | 8,793    | (1,058)  | (10.7%)     | 8,506    | 287      | 3.4%        |
| Radiation Oncology Treatments (I/P & O/P) | 2,199    | 1,948    | (251)    | (11.4%)     | 2,440    | (492)    | (20.2%)     |
| O/P Rehab Units                           | 20,832   | 18,223   | (2,609)  | (12.5%)     | 20,261   | (2,038)  | (10.1%)     |
| Cath Lab Minutes (IP & OP)                | 407      | 339      | (68)     | (16.7%)     | 401      | (62)     | (15.5%)     |
| GME Clinic visits                         | 1,298    | 1,065    | (233)    | (18.0%)     | 1,078    | (13)     | (1.2%)      |
| Endoscopy Procedures (I/P & O/P)          | 564      | 436      | (128)    | (22.7%)     | 596      | (160)    | (26.8%)     |
| Infusion Center                           | 437      | 300/8/1  | 32 (137) | (31.4%)     | 365      | (65)     | (17.8%)     |

#### Other Statistical Results – Fiscal Year Comparison (Jul-Jun)

|                                               | Actual Results |            |            |          | Budget  | Budget   | Budget Variance |  |  |
|-----------------------------------------------|----------------|------------|------------|----------|---------|----------|-----------------|--|--|
|                                               | FY 2021        | FY 2022    | Change     | % Change | FY 2022 | Change   | % Change        |  |  |
| Adjusted Patient Days                         | 300,105        | 325,602    | 25,497     | 8.5%     | 319,535 | 6,067    | 1.9%            |  |  |
| Outpatient Visits                             | 473,196        | 560,641    | 87,445     | 18.5%    | 561,119 | (478)    | (0.1%)          |  |  |
| Urgent Care - Demaree                         | 23,912         | 43,251     | 19,339     | 80.9%    | 28,600  | 14,651   | 51.2%           |  |  |
| Urgent Care - Court                           | 50,735         | 68,778     | 18,043     | 35.6%    | 47,323  | 21,455   | 45.3%           |  |  |
| Infusion Center                               | 4,098          | 4,605      | 507        | 12.4%    | 4,841   | (236)    | (4.9%)          |  |  |
| ED Total Registered                           | 74,208         | 81,540     | 7,332      | 9.9%     | 83,950  | (2,410)  | (2.9%)          |  |  |
| Radiology/CT/US/MRI Proc (I/P & O/P)          | 183,510        | 197,024    | 13,514     | 7.4%     | 184,638 | 12,386   | 6.7%            |  |  |
| OB Deliveries                                 | 4,312          | 4,527      | 215        | 5.0%     | 4,603   | (76)     | (1.7%)          |  |  |
| Endoscopy Procedures (I/P & O/P)              | 5,822          | 6,055      | 233        | 4.0%     | 6,417   | (362)    | (5.6%)          |  |  |
| KHMG RVU                                      | 410,549        | 418,117    | 7,568      | 1.8%     | 462,456 | (44,339) | (9.6%)          |  |  |
| O/P Rehab Units                               | 230,621        | 231,694    | 1,073      | 0.5%     | 235,428 | (3,734)  | (1.6%)          |  |  |
| Physical & Other Therapy Units                | 210,717        | 211,480    | 763        | 0.4%     | 225,895 | (14,415) | (6.4%)          |  |  |
| Surgery Minutes-General & Robotic (I/P & O/P) | 12,163         | 12,165     | 2          | 0.0%     | 16,365  | (4,200)  | (25.7%)         |  |  |
| Hospice Days                                  | 50,808         | 50,259     | (549)      | (1.1%)   | 50,975  | (716)    | (1.4%)          |  |  |
| GME Clinic visits                             | 13,752         | 13,221     | (531)      | (3.9%)   | 14,240  | (1,019)  | (7.2%)          |  |  |
| Cath Lab Minutes (IP & OP)                    | 4,348          | 4,166      | (182)      | (4.2%)   | 4,786   | (219)    | (4.5%)          |  |  |
| Dialysis Treatments                           | 19,696         | 18,665     | (1,031)    | (5.2%)   | 22,259  | (3,594)  | (16.1%)         |  |  |
| Home Health Visits                            | 35,402         | 33,371     | (2,031)    | (5.7%)   | 34,765  | (1,394)  | (4.0%)          |  |  |
| Radiation Oncology Treatments (I/P & O/P)     | 25,547         | 24,042     | (1,505)    | (5.9%)   | 28,504  | (4,462)  | (15.7%)         |  |  |
| RHC Registrations                             | 132,548        | 124,114 9/ | 132(8,434) | (6.4%)   | 114,973 | 9,141    | 8.0%            |  |  |