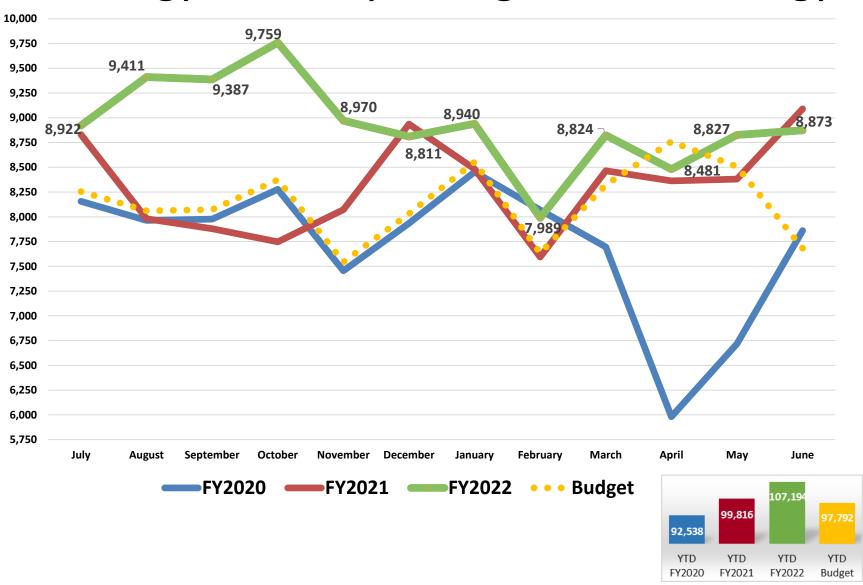

## **Average Daily Census**

#### **Statistical Results – Fiscal Year Comparison (June)**

|                                | Actual Results |          |          | Budget | Budget '        | Variance |
|--------------------------------|----------------|----------|----------|--------|-----------------|----------|
|                                | Jun 2021       | Jun 2022 | Jun 2022 |        | ine 2022 Change |          |
| Average Daily Census           | 431            | 453      | 5.3%     | 434    | 19              | 4.4%     |
| KDHCD Patient Days:            |                |          |          | ,      |                 |          |
| Medical Center                 | 8,773          | 9,085    | 3.6%     | 8,387  | 698             | 8.3%     |
| Acute I/P Psych                | 1,016          | 1,290    | 27.0%    | 1,399  | (109)           | (7.8%)   |
| Sub-Acute                      | 813            | 896      | 10.2%    | 927    | (31)            | (3.3%)   |
| Rehab                          | 619            | 585      | (5.5%)   | 518    | 67              | 12.9%    |
| TCS-Ortho                      | 375            | 338      | (9.9%)   | 455    | (117)           | (25.7%)  |
| TCS                            | 434            | 446      | 2.8%     | 352    | 94              | 26.7%    |
| NICU                           | 389            | 419      | 7.7%     | 454    | (35)            | (7.7%)   |
| Nursery                        | 497            | 544      | 9.5%     | 533    | 11              | 2.1%     |
|                                |                |          |          |        |                 |          |
| Total KDHCD Patient Days       | 12,916         | 13,603   | 5.3%     | 13,025 | 578             | 4.4%     |
| <b>Total Outpatient Volume</b> | 40,362         | 45,450   | 12.6%    | 46,119 | (669)           | (1.5%)   |

#### **Statistical Results – Fiscal Year Comparison (Jul-Jun)**

|                                | Actual Results |           | Budget   | dget Budget Variance |         |          |
|--------------------------------|----------------|-----------|----------|----------------------|---------|----------|
|                                | FYTD 2021      | FYTD 2022 | % Change | FYTD 2022 Change     |         | % Change |
| Average Daily Census           | 430            | 460       | 7.1%     | 442                  | 18      | 4.1%     |
| KDHCD Patient Days:            |                |           |          |                      |         |          |
| Medical Center                 | 106,899        | 117,111   | 9.6%     | 103,896              | 13,215  | 12.7%    |
| Acute I/P Psych                | 14,187         | 14,505    | 2.2%     | 17,092               | (2,587) | (15.1%)  |
| Sub-Acute                      | 10,679         | 10,103    | (5.4%)   | 11,245               | (1,142) | (10.2%)  |
| Rehab                          | 5,509          | 5,967     | 8.3%     | 6,733                | (766)   | (11.4%)  |
| TCS-Ortho                      | 4,344          | 4,201     | (3.3%)   | 5,110                | (909)   | (17.8%)  |
| TCS                            | 4,913          | 4,990     | 1.6%     | 6,031                | (1,041) | (17.3%)  |
| NICU                           | 4,737          | 5,169     | 9.1%     | 4,800                | 369     | 7.7%     |
| Nursery                        | 5,645          | 5,994     | 6.2%     | 6,509                | (515)   | (7.9%)   |
| Total KDHCD Patient Days       | 156,913        | 168,040   | 7.1%     | 161,416              | 6,624   | 4.1%     |
| <b>Total Outpatient Volume</b> | 473,196        | 560,641   | 18.5%    | 561,119              | (478)   | (0.1%)   |