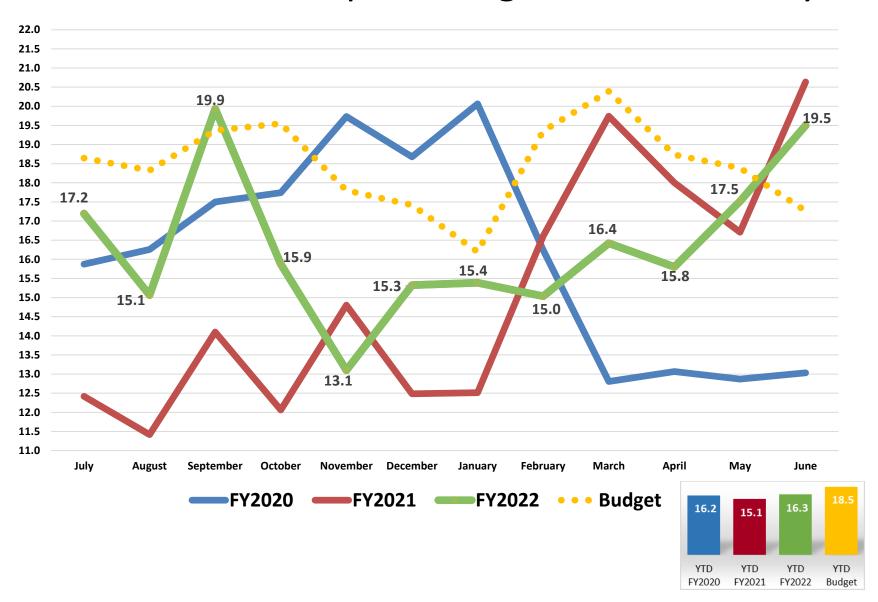

8     | (10,976)    | -25.79%  | 31,668    |
| Unrestricted                                    | 357,274    | 342,221    | 15,053      | 4.40%    | 346,751   |
| Total net position                              | 467,037    | 478,787    | (11,750)    | -2.45%   | 486,368   |
| Total liabilities and net position              | \$ 861,428 | \$ 879,443 | \$ (18,015) | -2.05%   | 943,351   |

# **Statistical Report July 2022**













# **Average Daily Census**



YTD

FY2020

YTD

FY2021

YTD

FY2022

YTD

Budget

#### **Admissions**



# Discharges



# **Observation Days**



# **Adjusted Patient Days**



#### Medical Center – Avg. Patients Per Day



# Acute I/P Psych - Avg. Patients Per Day



# Sub-Acute - Avg. Patients Per Day



## Rehabilitation Hospital - Avg. Patients Per Day



#### Transitional Care Services (TCS) - Avg. Patients Per Day



# TCS Ortho - Avg. Patients Per Day



# NICU - Avg. Patients Per Day



# Nursery - Avg. Patients Per Day



# Obstetrics - Avg. Patients Per Day



# Outpatient Registrations per Day



# Emergency Dept – Avg Treated Per Day



# **Endoscopy Procedures**



## Urgent Care – Court Average Visits Per Day



## Urgent Care – Demaree Average Visits Per Day



# Urgent Care – Court Total Visits



# Urgent Care – Demaree Total Visits



# Surgery (IP & OP) – 100 Min Units



# Surgery (IP Only) – 100 Min Units



# Surgery (OP Only) – 100 Min Units



#### **Surgery Cases**



#### **Robotic Cases**



#### Endo Cases (Endo Suites)



#### **OB** Cases



# Robotic Surgery (IP & OP) – 100 Min Units



## Robotic Surgery (IP On