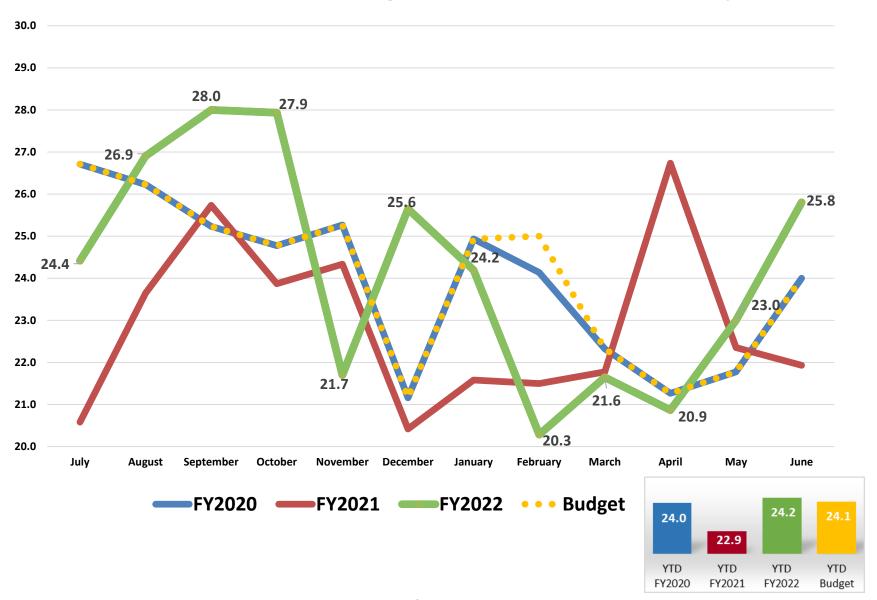

,037    | 478,787    | (11,750)    | -2.45%   | 486,368   |
| Total liabilities and net position              | \$ 861,428 | \$ 879,443 | \$ (18,015) | -2.05%   | 943,351   |

# **Statistical Report July 2022**













# **Average Daily Census**



YTD

FY2020

YTD

FY2021

YTD

FY2022

YTD

Budget

#### **Admissions**



# Discharges



# **Observation Days**



# **Adjusted Patient Days**



#### Medical Center – Avg. Patients Per Day



# Acute I/P Psych - Avg. Patients Per Day



# Sub-Acute - Avg. Patients Per Day



## Rehabilitation Hospital - Avg. Patients Per Day



#### Transitional Care Services (TCS) - Avg. Patients Per Day



# TCS Ortho - Avg. Patients Per Day



# NICU - Avg. Patients Per Day



# Nursery - Avg. Patients Per Day



# Obstetrics - Avg. Patients Per Day



# Outpatient Registrations per Day



# Emergency Dept – Avg Treated Per Day



# **Endoscopy Procedures**



## Urgent Care – Court Average Visits Per Day



## Urgent Care – Demaree Average Visits Per Day



# Urgent Care – Court Total Visits



# Urgent Care – Demaree Total Visits



# Surgery (IP & OP) – 100 Min Units



# Surgery (IP Only) – 100 Min Units



# Surgery (OP Only) – 100 Min Units



#### **Surgery Cases**



#### **Robotic Cases**



#### Endo Cases (Endo Suites)



#### **OB** Cases



# Robotic Surgery (IP & OP) – 100 Min Units



## Robotic Surgery (IP Only) – 100 Min Units



## Robotic Surgery (OP Only) – 100 Min Units



#### Cardiac Surgery – 100 Min Units



# Cardiac Surgery – Cases



#### **Radiation Oncology Treatments**

#### Hanford and Visalia



#### Ra