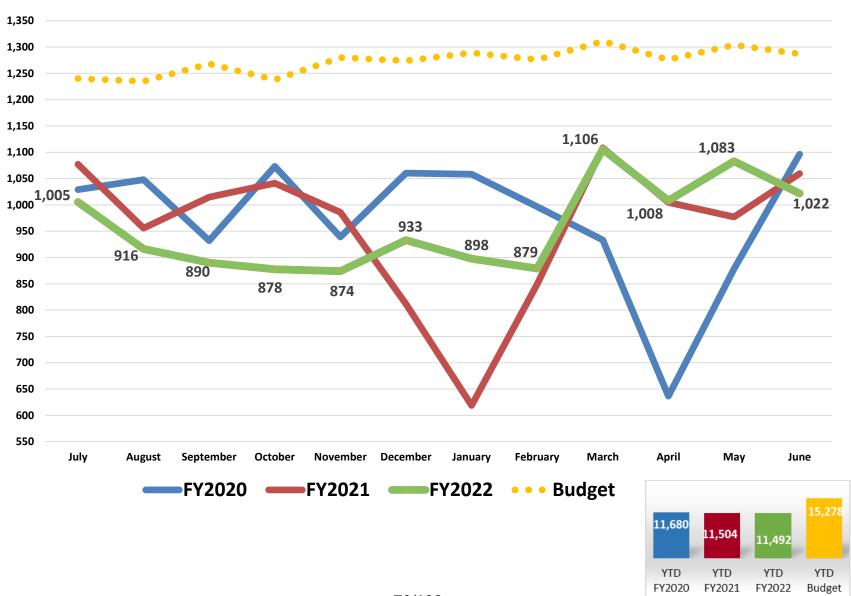

### Rural Health Clinic Registrations

#### Other Statistical Results – Fiscal Year Comparison (June)

|                                           |          | Actual R | esults   |             | Budget   | Budget ' | Variance    |
|-------------------------------------------|----------|----------|----------|-------------|----------|----------|-------------|
|                                           | Jun 2021 | Jun 2022 | Change   | %<br>Change | Jun 2022 | Change   | %<br>Change |
| Adjusted Patient Days                     | 25,797   | 27,788   | 1,991    | 7.7%        | 26,062   | 1,726    | 6.6%        |
| Outpatient Visits                         | 40,362   | 45,450   | 5,088    | 12.6%       | 46,119   | (669)    | (1.5%)      |
| Urgent Care - Demaree                     | 2,671    | 3,097    | 426      | 15.9%       | 2,002    | 1,095    | 54.7%       |
| OB Deliveries                             | 350      | 390      | 40       | 11.4%       | 395      | (5)      | (1.3%)      |
| Urgent Care - Court                       | 4,359    | 4,856    | 497      | 11.4%       | 3,370    | 1,486    | 44.1%       |
| KHMG RVU                                  | 34,477   | 36,475   | 1,998    | 5.8%        | 41,385   | (4,910)  | (11.9%)     |
| ED Total Registered                       | 7,067    | 7,362    | 295      | 4.2%        | 6,750    | 612      | 9.1%        |
| Surgery Minutes –General & Robotic        | 1,120    | 1,091    | (29)     | (2.6%)      | 1,387    | (296)    | (21.3%)     |
| Radiology/CT/US/MRI Proc (I/P & O/P)      | 17,143   | 16,617   | (526)    | (3.1%)      | 14,895   | 1,722    | 11.6%       |
| Physical & Other Therapy Units            | 19,123   | 18,365   | (758)    | (4.0%)      | 18,250   | 115      | 0.6%        |
| Dialysis Treatments                       | 1,558    | 1,460    | (98)     | (6.3%)      | 1,901    | (441)    | (23.2%)     |
| Home Health Visits                        | 2,841    | 2,645    | (196)    | (6.9%)      | 2,950    | (305)    | (10.3%)     |
| Hospice Days                              | 4,084    | 3,710    | (374)    | (9.2%)      | 5,814    | (2,104)  | (36.2%)     |
| RHC Registrations                         | 9,851    | 8,793    | (1,058)  | (10.7%)     | 8,506    | 287      | 3.4%        |
| Radiation Oncology Treatments (I/P & O/P) | 2,199    | 1,948    | (251)    | (11.4%)     | 2,440    | (492)    | (20.2%)     |
| O/P Rehab Units                           | 20,832   | 18,223   | (2,609)  | (12.5%)     | 20,261   | (2,038)  | (10.1%)     |
| Cath Lab Minutes (IP & OP)                | 407      | 339      | (68)     | (16.7%)     | 401      | (62)     | (15.5%)     |
| GME Clinic visits                         | 1,298    | 1,065    | (233)    | (18.0%)     | 1,078    | (13)     | (1.2%)      |
| Endoscopy Procedures (I/P & O/P)          | 564      | 436      | (128)    | (22.7%)     | 596      | (160)    | (26.8%)     |
| Infusion Center                           | 437      | 300/8/1  | 32 (137) | (31.4%)     | 365      | (65)     | (17.8%)     |

#### Other Statistical Results – Fiscal Year Comparison (Jul-Jun)

|                                               | Actual Results |            |            |          | Budget  | Budget   | Budget Variance |  |  |
|-----------------------------------------------|----------------|------------|------------|----------|---------|----------|-----------------|--|--|
|                                               | FY 2021        | FY 2022    | Change     | % Change | FY 2022 | Change   | % Change        |  |  |
| Adjusted Patient Days                         | 300,105        | 325,602    | 25,497     | 8.5%     | 319,535 | 6,067    | 1.9%            |  |  |
| Outpatient Visits                             | 473,196        | 560,641    | 87,445     | 18.5%    | 561,119 | (478)    | (0.1%)          |  |  |
| Urgent Care - Demaree                         | 23,912         | 43,251     | 19,339     | 80.9%    | 28,600  | 14,651   | 51.2%           |  |  |
| Urgent Care - Court                           | 50,735         | 68,778     | 18,043     | 35.6%    | 47,323  | 21,455   | 45.3%           |  |  |
| Infusion Center                               | 4,098          | 4,605      | 507        | 12.4%    | 4,841   | (236)    | (4.9%)          |  |  |
| ED Total Registered                           | 74,208         | 81,540     | 7,332      | 9.9%     | 83,950  | (2,410)  | (2.9%)          |  |  |
| Radiology/CT/US/MRI Proc (I/P & O/P)          | 183,510        | 197,024    | 13,514     | 7.4%     | 184,638 | 12,386   | 6.7%            |  |  |
| OB Deliveries                                 | 4,312          | 4,527      | 215        | 5.0%     | 4,603   | (76)     | (1.7%)          |  |  |
| Endoscopy Procedures (I/P & O/P)              | 5,822          | 6,055      | 233        | 4.0%     | 6,417   | (362)    | (5.6%)          |  |  |
| KHMG RVU                                      | 410,549        | 418,117    | 7,568      | 1.8%     | 462,456 | (44,339) | (9.6%)          |  |  |
| O/P Rehab Units                               | 230,621        | 231,694    | 1,073      | 0.5%     | 235,428 | (3,734)  | (1.6%)          |  |  |
| Physical & Other Therapy Units                | 210,717        | 211,480    | 763        | 0.4%     | 225,895 | (14,415) | (6.4%)          |  |  |
| Surgery Minutes-General & Robotic (I/P & O/P) | 12,163         | 12,165     | 2          | 0.0%     | 16,365  | (4,200)  | (25.7%)         |  |  |
| Hospice Days                                  | 50,808         | 50,259     | (549)      | (1.1%)   | 50,975  | (716)    | (1.4%)          |  |  |
| GME Clinic visits                             | 13,752         | 13,221     | (531)      | (3.9%)   | 14,240  | (1,019)  | (7.2%)          |  |  |
| Cath Lab Minutes (IP & OP)                    | 4,348          | 4,166      | (182)      | (4.2%)   | 4,786   | (219)    | (4.5%)          |  |  |
| Dialysis Treatments                           | 19,696         | 18,665     | (1,031)    | (5.2%)   | 22,259  | (3,594)  | (16.1%)         |  |  |
| Home Health Visits                            | 35,402         | 33,371     | (2,031)    | (5.7%)   | 34,765  | (1,394)  | (4.0%)          |  |  |
| Radiation Oncology Treatments (I/P & O/P)     | 25,547         | 24,042     | (1,505)    | (5.9%)   | 28,504  | (4,462)  | (15.7%)         |  |  |
| RHC Registrations                             | 132,548        | 124,114 9/ | 132(8,434) | (6.4%)   | 114,973 | 9,141    | 8.0%            |  |  |