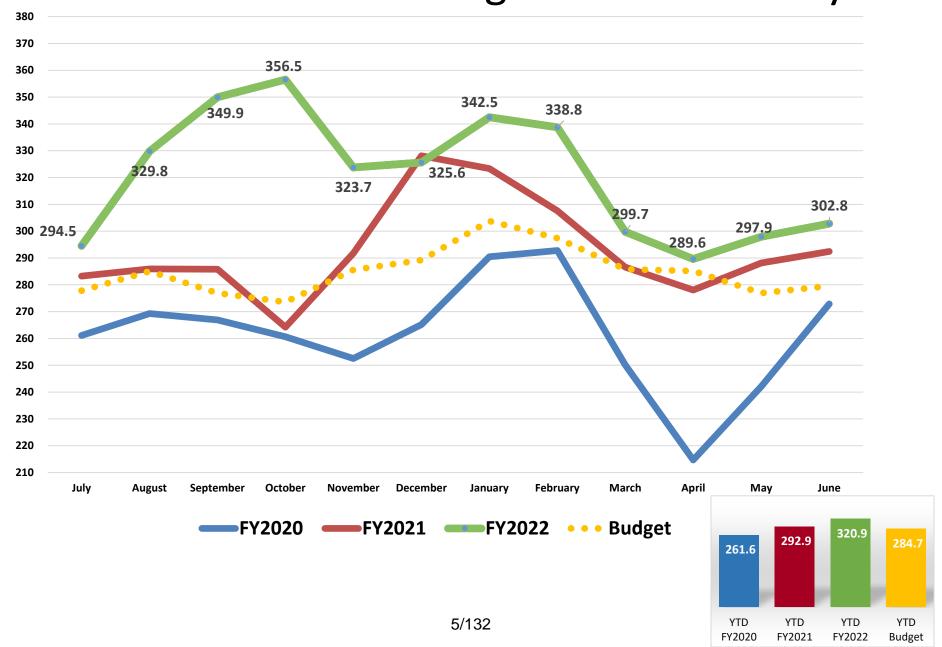

### Medical Center – Avg. Patients Per Day

#### **Statistical Results – Fiscal Year Comparison (June)**

|                                | Actual Results |          |          | Budget | Budget '        | Variance |
|--------------------------------|----------------|----------|----------|--------|-----------------|----------|
|                                | Jun 2021       | Jun 2022 | Jun 2022 |        | ine 2022 Change |          |
| Average Daily Census           | 431            | 453      | 5.3%     | 434    | 19              | 4.4%     |
| KDHCD Patient Days:            |                |          |          | ,      |                 |          |
| Medical Center                 | 8,773          | 9,085    | 3.6%     | 8,387  | 698             | 8.3%     |
| Acute I/P Psych                | 1,016          | 1,290    | 27.0%    | 1,399  | (109)           | (7.8%)   |
| Sub-Acute                      | 813            | 896      | 10.2%    | 927    | (31)            | (3.3%)   |
| Rehab                          | 619            | 585      | (5.5%)   | 518    | 67              | 12.9%    |
| TCS-Ortho                      | 375            | 338      | (9.9%)   | 455    | (117)           | (25.7%)  |
| TCS                            | 434            | 446      | 2.8%     | 352    | 94              | 26.7%    |
| NICU                           | 389            | 419      | 7.7%     | 454    | (35)            | (7.7%)   |
| Nursery                        | 497            | 544      | 9.5%     | 533    | 11              | 2.1%     |
|                                |                |          |          |        |                 |          |
| Total KDHCD Patient Days       | 12,916         | 13,603   | 5.3%     | 13,025 | 578             | 4.4%     |
| <b>Total Outpatient Volume</b> | 40,362         | 45,450   | 12.6%    | 46,119 | (669)           | (1.5%)   |

#### **Statistical Results – Fiscal Year Comparison (Jul-Jun)**

|                                | Actual Results |           | Budget   | dget Budget Variance |         |          |
|--------------------------------|----------------|-----------|----------|----------------------|---------|----------|
|                                | FYTD 2021      | FYTD 2022 | % Change | FYTD 2022 Change     |         | % Change |
| Average Daily Census           | 430            | 460       | 7.1%     | 442                  | 18      | 4.1%     |
| KDHCD Patient Days:            |                |           |          |                      |         |          |
| Medical Center                 | 106,899        | 117,111   | 9.6%     | 103,896              | 13,215  | 12.7%    |
| Acute I/P Psych                | 14,187         | 14,505    | 2.2%     | 17,092               | (2,587) | (15.1%)  |
| Sub-Acute                      | 10,679         | 10,103    | (5.4%)   | 11,245               | (1,142) | (10.2%)  |
| Rehab                          | 5,509          | 5,967     | 8.3%     | 6,733                | (766)   | (11.4%)  |
| TCS-Ortho                      | 4,344          | 4,201     | (3.3%)   | 5,110                | (909)   | (17.8%)  |
| TCS                            | 4,913          | 4,990     | 1.6%     | 6,031                | (1,041) | (17.3%)  |
| NICU                           | 4,737          | 5,169     | 9.1%     | 4,800                | 369     | 7.7%     |
| Nursery                        | 5,645          | 5,994     | 6.2%     | 6,509                | (515)   | (7.9%)   |
| Total KDHCD Patient Days       | 156,913        | 168,040   | 7.1%     | 161,416              | 6,624   | 4.1%     |
| <b>Total Outpatient Volume</b> | 473,196        | 560,641   | 18.5%    | 561,119              | (478)   | (0.1%)   |