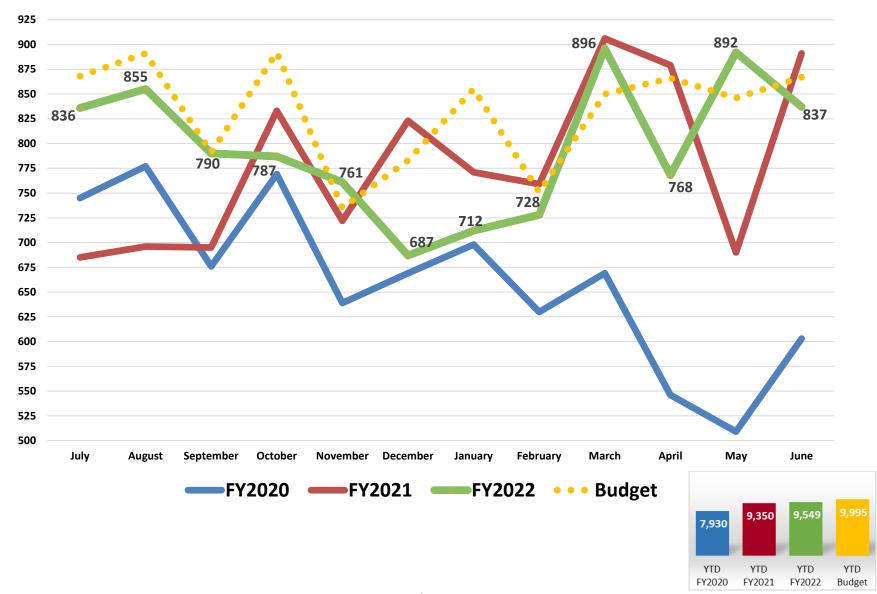

## Urgent Care – Demaree Total Visits

### **Urgent Care – Court Total Visits**

#### Other Statistical Results – Fiscal Year Comparison (June)

|                                           |          | Actual R | esults   |             | Budget   | Budget ' | Variance    |
|-------------------------------------------|----------|----------|----------|-------------|----------|----------|-------------|
|                                           | Jun 2021 | Jun 2022 | Change   | %<br>Change | Jun 2022 | Change   | %<br>Change |
| Adjusted Patient Days                     | 25,797   | 27,788   | 1,991    | 7.7%        | 26,062   | 1,726    | 6.6%        |
| Outpatient Visits                         | 40,362   | 45,450   | 5,088    | 12.6%       | 46,119   | (669)    | (1.5%)      |
| Urgent Care - Demaree                     | 2,671    | 3,097    | 426      | 15.9%       | 2,002    | 1,095    | 54.7%       |
| OB Deliveries                             | 350      | 390      | 40       | 11.4%       | 395      | (5)      | (1.3%)      |
| Urgent Care - Court                       | 4,359    | 4,856    | 497      | 11.4%       | 3,370    | 1,486    | 44.1%       |
| KHMG RVU                                  | 34,477   | 36,475   | 1,998    | 5.8%        | 41,385   | (4,910)  | (11.9%)     |
| ED Total Registered                       | 7,067    | 7,362    | 295      | 4.2%        | 6,750    | 612      | 9.1%        |
| Surgery Minutes –General & Robotic        | 1,120    | 1,091    | (29)     | (2.6%)      | 1,387    | (296)    | (21.3%)     |
| Radiology/CT/US/MRI Proc (I/P & O/P)      | 17,143   | 16,617   | (526)    | (3.1%)      | 14,895   | 1,722    | 11.6%       |
| Physical & Other Therapy Units            | 19,123   | 18,365   | (758)    | (4.0%)      | 18,250   | 115      | 0.6%        |
| Dialysis Treatments                       | 1,558    | 1,460    | (98)     | (6.3%)      | 1,901    | (441)    | (23.2%)     |
| Home Health Visits                        | 2,841    | 2,645    | (196)    | (6.9%)      | 2,950    | (305)    | (10.3%)     |
| Hospice Days                              | 4,084    | 3,710    | (374)    | (9.2%)      | 5,814    | (2,104)  | (36.2%)     |
| RHC Registrations                         | 9,851    | 8,793    | (1,058)  | (10.7%)     | 8,506    | 287      | 3.4%        |
| Radiation Oncology Treatments (I/P & O/P) | 2,199    | 1,948    | (251)    | (11.4%)     | 2,440    | (492)    | (20.2%)     |
| O/P Rehab Units                           | 20,832   | 18,223   | (2,609)  | (12.5%)     | 20,261   | (2,038)  | (10.1%)     |
| Cath Lab Minutes (IP & OP)                | 407      | 339      | (68)     | (16.7%)     | 401      | (62)     | (15.5%)     |
| GME Clinic visits                         | 1,298    | 1,065    | (233)    | (18.0%)     | 1,078    | (13)     | (1.2%)      |
| Endoscopy Procedures (I/P & O/P)          | 564      | 436      | (128)    | (22.7%)     | 596      | (160)    | (26.8%)     |
| Infusion Center                           | 437      | 300/8/1  | 32 (137) | (31.4%)     | 365      | (65)     | (17.8%)     |

#### Other Statistical Results – Fiscal Year Comparison (Jul-Jun)

|                                               | Actual Results |            |            |          | Budget  | Budget   | Budget Variance |  |  |
|-----------------------------------------------|----------------|------------|------------|----------|---------|----------|-----------------|--|--|
|                                               | FY 2021        | FY 2022    | Change     | % Change | FY 2022 | Change   | % Change        |  |  |
| Adjusted Patient Days                         | 300,105        | 325,602    | 25,497     | 8.5%     | 319,535 | 6,067    | 1.9%            |  |  |
| Outpatient Visits                             | 473,196        | 560,641    | 87,445     | 18.5%    | 561,119 | (478)    | (0.1%)          |  |  |
| Urgent Care - Demaree                         | 23,912         | 43,251     | 19,339     | 80.9%    | 28,600  | 14,651   | 51.2%           |  |  |
| Urgent Care - Court                           | 50,735         | 68,778     | 18,043     | 35.6%    | 47,323  | 21,455   | 45.3%           |  |  |
| Infusion Center                               | 4,098          | 4,605      | 507        | 12.4%    | 4,841   | (236)    | (4.9%)          |  |  |
| ED Total Registered                           | 74,208         | 81,540     | 7,332      | 9.9%     | 83,950  | (2,410)  | (2.9%)          |  |  |
| Radiology/CT/US/MRI Proc (I/P & O/P)          | 183,510        | 197,024    | 13,514     | 7.4%     | 184,638 | 12,386   | 6.7%            |  |  |
| OB Deliveries                                 | 4,312          | 4,527      | 215        | 5.0%     | 4,603   | (76)     | (1.7%)          |  |  |
| Endoscopy Procedures (I/P & O/P)              | 5,822          | 6,055      | 233        | 4.0%     | 6,417   | (362)    | (5.6%)          |  |  |
| KHMG RVU                                      | 410,549        | 418,117    | 7,568      | 1.8%     | 462,456 | (44,339) | (9.6%)          |  |  |
| O/P Rehab Units                               | 230,621        | 231,694    | 1,073      | 0.5%     | 235,428 | (3,734)  | (1.6%)          |  |  |
| Physical & Other Therapy Units                | 210,717        | 211,480    | 763        | 0.4%     | 225,895 | (14,415) | (6.4%)          |  |  |
| Surgery Minutes-General & Robotic (I/P & O/P) | 12,163         | 12,165     | 2          | 0.0%     | 16,365  | (4,200)  | (25.7%)         |  |  |
| Hospice Days                                  | 50,808         | 50,259     | (549)      | (1.1%)   | 50,975  | (716)    | (1.4%)          |  |  |
| GME Clinic visits                             | 13,752         | 13,221     | (531)      | (3.9%)   | 14,240  | (1,019)  | (7.2%)          |  |  |
| Cath Lab Minutes (IP & OP)                    | 4,348          | 4,166      | (182)      | (4.2%)   | 4,786   | (219)    | (4.5%)          |  |  |
| Dialysis Treatments                           | 19,696         | 18,665     | (1,031)    | (5.2%)   | 22,259  | (3,594)  | (16.1%)         |  |  |
| Home Health Visits                            | 35,402         | 33,371     | (2,031)    | (5.7%)   | 34,765  | (1,394)  | (4.0%)          |  |  |
| Radiation Oncology Treatments (I/P & O/P)     | 25,547         | 24,042     | (1,505)    | (5.9%)   | 28,504  | (4,462)  | (15.7%)         |  |  |
| RHC Registrations                             | 132,548        | 124,114 9/ | 132(8,434) | (6.4%)   | 114,973 | 9,141    | 8.0%            |  |  |