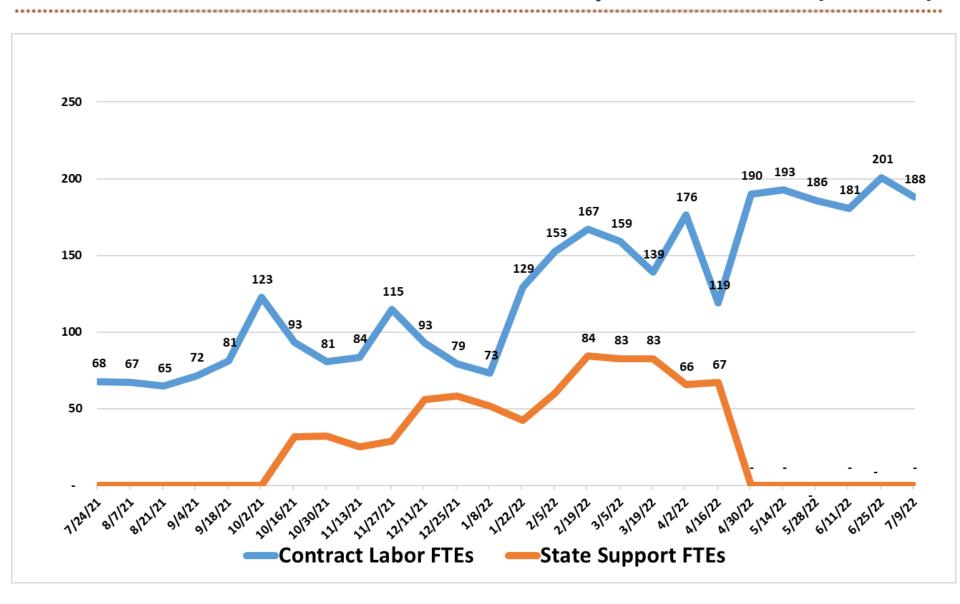

| (9,815)   | (568)     | (436)                                   | (3,356)    |
| Excess Margin                           | \$4,919             |               | (\$3,651) | ()        |           |                   | \$1,904       | \$702    | (\$4,924) | (\$7,718) | (\$5,156) | (\$3,656)                               |            |
| ======================================= | <del>, ,,,,,,</del> | Ţ : , · · · · | ,,,,,,,,  | ,,-,,-,   |           | , , <del></del> . | Ţ . , <b></b> | 7        | /         | ,+.,/     | ,,-,,-,   | ,,,,,,,,,,,,,,,,,,,,,,,,,,,,,,,,,,,,,,, | ,/         |

### **Productive Hours**



#### Productivity: Worked Hours/Adjusted Patient Days



### **Shift Bonus**



### Overtime as a % of Productive Hours and \$



# Contract Labor Full Time Equivalents (FTEs)











#### Average Length of Stay versus National Average (GMLOS)



#### Average Length of Stay versus National Average (GMLOS)

|         | Including ( | COVID Pat | ients |        | Excluding | COVID P | atients |                 |     |
|---------|-------------|-----------|-------|--------|-----------|---------|---------|-----------------|-----|
|         | ALOS        | GMLOS     | GAP   |        | ALOS      | GMLOS   | GAP     | <b>Gap Diff</b> | %   |
| Mar-20  | 5.20        | 4.04      | 1.16  |        | 5.17      | 4.03    | 1.14    | 0.02            | 2%  |
| Apr-20  | 5.30        | 4.25      | 1.05  |        | 5.20      | 4.17    | 1.03    | 0.02            | 1%  |
| May-20  | 5.25        | 4.16      | 1.09  |        | 4.74      | 4.06    | 0.68    | 0.40            | 37% |