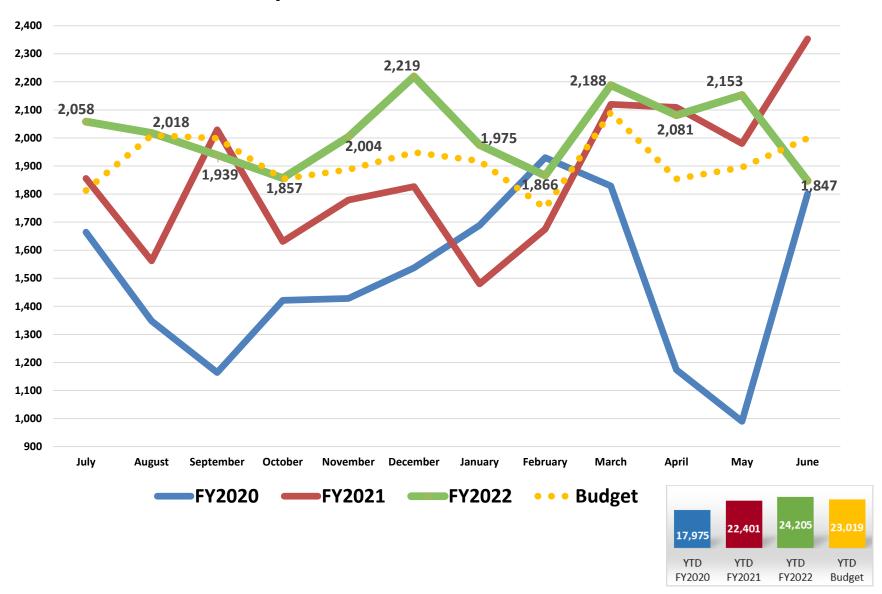

### Rural Health Clinic Registrations

#### Other Statistical Results – Fiscal Year Comparison (June)

|                                           |          | Actual R | esults   |             | Budget   | Budget ' | Variance    |
|-------------------------------------------|----------|----------|----------|-------------|----------|----------|-------------|
|                                           | Jun 2021 | Jun 2022 | Change   | %<br>Change | Jun 2022 | Change   | %<br>Change |
| Adjusted Patient Days                     | 25,797   | 27,788   | 1,991    | 7.7%        | 26,062   | 1,726    | 6.6%        |
| Outpatient Visits                         | 40,362   | 45,450   | 5,088    | 12.6%       | 46,119   | (669)    | (1.5%)      |
| Urgent Care - Demaree                     | 2,671    | 3,097    | 426      | 15.9%       | 2,002    | 1,095    | 54.7%       |
| OB Deliveries                             | 350      | 390      | 40       | 11.4%       | 395      | (5)      | (1.3%)      |
| Urgent Care - Court                       | 4,359    | 4,856    | 497      | 11.4%       | 3,370    | 1,486    | 44.1%       |
| KHMG RVU                                  | 34,477   | 36,475   | 1,998    | 5.8%        | 41,385   | (4,910)  | (11.9%)     |
| ED Total Registered                       | 7,067    | 7,362    | 295      | 4.2%        | 6,750    | 612      | 9.1%        |
| Surgery Minutes –General & Robotic        | 1,120    | 1,091    | (29)     | (2.6%)      | 1,387    | (296)    | (21.3%)     |
| Radiology/CT/US/MRI Proc (I/P & O/P)      | 17,143   | 16,617   | (526)    | (3.1%)      | 14,895   | 1,722    | 11.6%       |
| Physical & Other Therapy Units            | 19,123   | 18,365   | (758)    | (4.0%)      | 18,250   | 115      | 0.6%        |
| Dialysis Treatments                       | 1,558    | 1,460    | (98)     | (6.3%)      | 1,901    | (441)    | (23.2%)     |
| Home Health Visits                        | 2,841    | 2,645    | (196)    | (6.9%)      | 2,950    | (305)    | (10.3%)     |
| Hospice Days                              | 4,084    | 3,710    | (374)    | (9.2%)      | 5,814    | (2,104)  | (36.2%)     |
| RHC Registrations                         | 9,851    | 8,793    | (1,058)  | (10.7%)     | 8,506    | 287      | 3.4%        |
| Radiation Oncology Treatments (I/P & O/P) | 2,199    | 1,948    | (251)    | (11.4%)     | 2,440    | (492)    | (20.2%)     |
| O/P Rehab Units                           | 20,832   | 18,223   | (2,609)  | (12.5%)     | 20,261   | (2,038)  | (10.1%)     |
| Cath Lab Minutes (IP & OP)                | 407      | 339      | (68)     | (16.7%)     | 401      | (62)     | (15.5%)     |
| GME Clinic visits                         | 1,298    | 1,065    | (233)    | (18.0%)     | 1,078    | (13)     | (1.2%)      |
| Endoscopy Procedures (I/P & O/P)          | 564      | 436      | (128)    | (22.7%)     | 596      | (160)    | (26.8%)     |
| Infusion Center                           | 437      | 300/8/1  | 32 (137) | (31.4%)     | 365      | (65)     | (17.8%)     |

#### Other Statistical Results – Fiscal Year Comparison (Jul-Jun)

|                                               | Actual Results |            |            |          | Budget  | Budget   | Budget Variance |  |  |
|-----------------------------------------------|----------------|------------|------------|----------|---------|----------|-----------------|--|--|
|                                               | FY 2021        | FY 2022    | Change     | % Change | FY 2022 | Change   | % Change        |  |  |
| Adjusted Patient Days                         | 300,105        | 325,602    | 25,497     | 8.5%     | 319,535 | 6,067    | 1.9%            |  |  |
| Outpatient Visits                             | 473,196        | 560,641    | 87,445     | 18.5%    | 561,119 | (478)    | (0.1%)          |  |  |
| Urgent Care - Demaree                         | 23,912         | 43,251     | 19,339     | 80.9%    | 28,600  | 14,651   | 51.2%           |  |  |
| Urgent Care - Court                           | 50,735         | 68,778     | 18,043     | 35.6%    | 47,323  | 21,455   | 45.3%           |  |  |
| Infusion Center                               | 4,098          | 4,605      | 507        | 12.4%    | 4,841   | (236)    | (4.9%)          |  |  |
| ED Total Registered                           | 74,208         | 81,540     | 7,332      | 9.9%     | 83,950  | (2,410)  | (2.9%)          |  |  |
| Radiology/CT/US/MRI Proc (I/P & O/P)          | 183,510        | 197,024    | 13,514     | 7.4%     | 184,638 | 12,386   | 6.7%            |  |  |
| OB Deliveries                                 | 4,312          | 4,527      | 215        | 5.0%     | 4,603   | (76)     | (1.7%)          |  |  |
| Endoscopy Procedures (I/P & O/P)              | 5,822          | 6,055      | 233        | 4.0%     | 6,417   | (362)    | (5.6%)          |  |  |
| KHMG RVU                                      | 410,549        | 418,117    | 7,568      | 1.8%     | 462,456 | (44,339) | (9.6%)          |  |  |
| O/P Rehab Units                               | 230,621        | 231,694    | 1,073      | 0.5%     | 235,428 | (3,734)  | (1.6%)          |  |  |
| Physical & Other Therapy Units                | 210,717        | 211,480    | 763        | 0.4%     | 225,895 | (14,415) | (6.4%)          |  |  |
| Surgery Minutes-General & Robotic (I/P & O/P) | 12,163         | 12,165     | 2          | 0.0%     | 16,365  | (4,200)  | (25.7%)         |  |  |
| Hospice Days                                  | 50,808         | 50,259     | (549)      | (1.1%)   | 50,975  | (716)    | (1.4%)          |  |  |
| GME Clinic visits                             | 13,752         | 13,221     | (531)      | (3.9%)   | 14,240  | (1,019)  | (7.2%)          |  |  |
| Cath Lab Minutes (IP & OP)                    | 4,348          | 4,166      | (182)      | (4.2%)   | 4,786   | (219)    | (4.5%)          |  |  |
| Dialysis Treatments                           | 19,696         | 18,665     | (1,031)    | (5.2%)   | 22,259  | (3,594)  | (16.1%)         |  |  |
| Home Health Visits                            | 35,402         | 33,371     | (2,031)    | (5.7%)   | 34,765  | (1,394)  | (4.0%)          |  |  |
| Radiation Oncology Treatments (I/P & O/P)     | 25,547         | 24,042     | (1,505)    | (5.9%)   | 28,504  | (4,462)  | (15.7%)         |  |  |
| RHC Registrations                             | 132,548        | 124,114 9/ | 132(8,434) | (6.4%)   | 114,973 | 9,141    | 8.0%            |  |  |