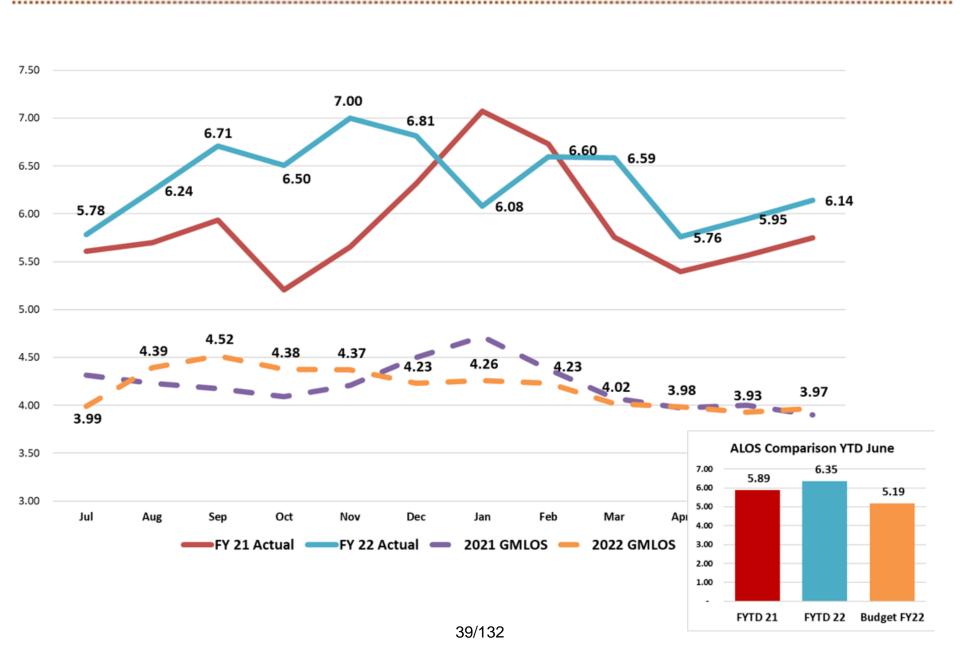

#### Average Length of Stay versus National Average (GMLOS)

#### Average Length of Stay versus National Average (GMLOS)

|         | Including ( | COVID Pat | ients |        | Excluding | COVID P | atients |                 |     |
|---------|-------------|-----------|-------|--------|-----------|---------|---------|-----------------|-----|
|         | ALOS        | GMLOS     | GAP   |        | ALOS      | GMLOS   | GAP     | <b>Gap Diff</b> | %   |
| Mar-20  | 5.20        | 4.04      | 1.16  |        | 5.17      | 4.03    | 1.14    | 0.02            | 2%  |
| Apr-20  | 5.30        | 4.25      | 1.05  |        | 5.20      | 4.17    | 1.03    | 0.02            | 1%  |
| May-20  | 5.25        | 4.16      | 1.09  |        | 4.74      | 4.06    | 0.68    | 0.40            | 37% |
| Jun-20  | 5.61        | 4.11      | 1.50  |        | 4.98      | 3.95    | 1.03    | 0.47            | 31% |
| Jul-20  | 5.61        | 4.32      | 1.29  |        | 5.01      | 4.05    | 0.96    | 0.33            | 25% |
| Aug-20  | 5.70        | 4.23      | 1.47  |        | 5.00      | 3.95    | 1.05    | 0.42            | 28% |
| Sep-20  | 5.93        | 4.17      | 1.76  |        | 5.33      | 4.00    | 1.33    | 0.43            | 24% |
| Oct-20  | 5.21        | 4.09      | 1.12  |        | 4.98      | 3.98    | 1.00    | 0.12            | 10% |
| Nov-20  | 5.66        | 4.21      | 1.45  |        | 5.40      | 4.07    | 1.33    | 0.12            | 8%  |
| Dec-20  | 6.32        | 4.50      | 1.82  |        | 5.16      | 3.97    | 1.19    | 0.63            | 34% |
| Jan-21  | 7.07        | 4.72      | 2.35  |        | 5.61      | 4.15    | 1.46    | 0.90            | 38% |
| Feb-21  | 6.73        | 4.37      | 2.36  |        | 5.64      | 4.01    | 1.63    | 0.73            | 31% |
| Mar-21  | 5.75        | 4.07      | 1.68  |        | 5.04      | 3.92    | 1.12    | 0.56            | 33% |
| Apr-21  | 5.39        | 3.98      | 1.41  |        | 5.21      | 3.89    | 1.32    | 0.09            | 7%  |
| May-21  | 5.57        | 4.00      | 1.57  |        | 5.34      | 3.92    | 1.42    | 0.15            | 10% |
| Jun-21  | 5.75        | 3.90      | 1.85  |        | 5.67      | 3.88    | 1.79    | 0.06            | 3%  |
| Jul-21  | 5.78        | 3.99      | 1.79  |        | 5.68      | 3.94    | 1.74    | 0.05            | 3%  |
| Aug-21  | 6.24        | 4.39      | 1.85  |        | 5.95      | 4.05    | 1.90    | (0.05)          | -3% |
| Sep-21  | 6.71        | 4.52      | 2.19  |        | 5.88      | 4.08    | 1.80    | 0.39            | 18% |
| Oct-21  | 6.50        | 4.38      | 2.12  |        | 5.33      | 4.00    | 1.33    | 0.79            | 37% |
| Nov-21  | 7.00        | 4.37      | 2.63  |        | 5.75      | 3.95    | 1.80    | 0.83            | 32% |
| Dec-21  | 6.81        | 4.23      | 2.58  |        | 6.11      | 3.98    | 2.13    | 0.45            | 17% |
| Jan-22  | 6.08        | 4.26      | 1.82  |        | 5.96      | 3.97    | 1.99    | (0.17)          | -9% |
| Feb-22  | 6.60        | 4.23      | 2.37  |        | 5.86      | 3.82    | 2.04    | 0.33            | 14% |
| Mar-22  | 6.59        | 4.02      | 2.57  |        | 5.66      | 3.89    | 1.77    | 0.80            | 31% |
| Apr-22  | 5.76        | 3.98      | 1.78  |        | 5.64      | 3.97    | 1.67    | 0.11            | 6%  |
| May-22  | 5.95        | 3.93      | 2.02  |        | 5.60      | 3.87    | 1.73    | 0.29            | 14% |
| Jun-22  | 6.14        | 3.97      | 2.17  |        | 5.70      | 3.90    | 1.80    | 0.37            | 17% |
| Average | 6.01        | 4.19      | 1.81  | 40/132 | 5.45      | 3.98    | 1.47    | 0.34            | 19% |

#### Opportunity Cost of Reducing LOS to National Average - \$82M FY22