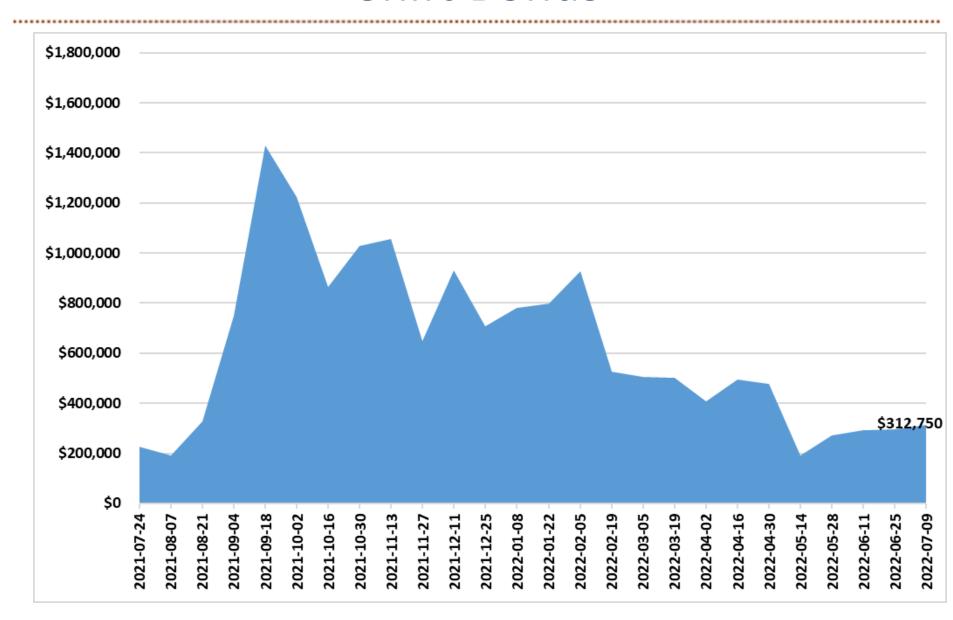

| 552       | (388)     | 595       | 587               | 2,495         | 568      | 693       | (9,815)   | (568)     | (436)                                   | (3,356)    |
| Excess Margin                           | \$4,919             |               | (\$3,651) | ()        |           |                   | \$1,904       | \$702    | (\$4,924) | (\$7,718) | (\$5,156) | (\$3,656)                               |            |
| ======================================= | <del>, ,,,,,,</del> | Ţ : , · · · · | ,,,,,,,,  | ,,-,,-,   |           | , , <del></del> . | Ţ . , <b></b> | 7        | /         | ,+.,/     | ,,-,,-,   | ,,,,,,,,,,,,,,,,,,,,,,,,,,,,,,,,,,,,,,, | ,/         |

### **Productive Hours**



#### Productivity: Worked Hours/Adjusted Patient Days



### **Shift Bonus**



### Overtime as a % of Productive Hours and \$



# Contract Labor Full Time Equivalents (FTEs)











#### Average Length of Stay versus National Average (GMLOS)



#### Average Length of Stay versus National Average (GMLOS)

|         | Including ( | COVID Pat | ients |        | Excluding | COVID P | atients |                 |     |
|---------|-------------|-----------|-------|--------|-----------|---------|---------|-----------------|-----|
|         | ALOS        | GMLOS     | GAP   |        | ALOS      | GMLOS   | GAP     | <b>Gap Diff</b> | %   |
| Mar-20  | 5.20        | 4.04      | 1.16  |        | 5.17      | 4.03    | 1.14    | 0.02            | 2%  |
| Apr-20  | 5.30        | 4.25      | 1.05  |        | 5.20      | 4.17    | 1.03    | 0.02            | 1%  |
| May-20  |