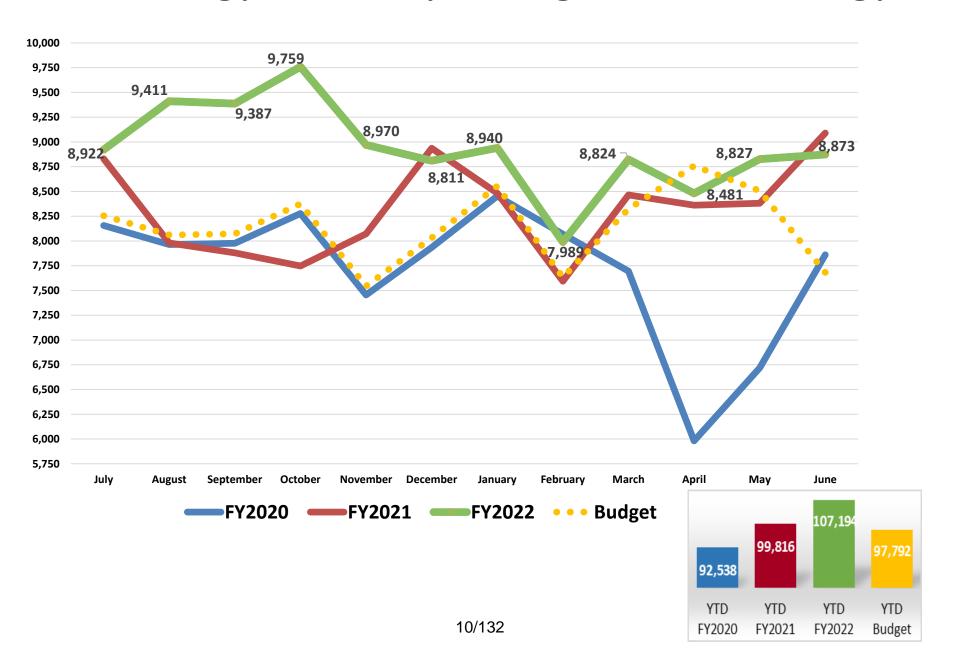

ah Health Medical Group.

  Paul Schofield, CEO Kaweah Delta Medical Foundation
- 7. ADJOURN David Francis

In compliance with the Americans with Disabilities Act, if you need special assistance to participate at this meeting, please contact the Board Clerk (559) 624-2330. Notification 48 hours prior to the meeting will enable the District to make reasonable arrangements to ensure accessibility to the Kaweah Delta Health Care District Board of Directors meeting.

# **CFO Financial Report** July 20, 2022













## **Average Daily Census**



### Medical Center – Avg. Patients Per Day



## Adjusted Patient Days



## Urgent Care – Demaree Total Visits



### **Urgent Care – Court Total Visits**



### Rural Health Clinic Registrations



### Radiology Modality – Diagnostic Radiology



### Surgery (IP Only) – 100 Min Units



### **Surgery Cases**



### Cath Lab (IP & OP) – 100 Min Units



## Cardiac Surgery – Cases



#### KHMG RVU's



#### **Statistical Results – Fiscal Year Comparison (June)**

|                                | Actual Results |          |          | Budget | Budget '        | Variance |
|--------------------------------|----------------|----------|----------|--------|-----------------|----------|
|                                | Jun 2021       | Jun 2022 | Jun 2022 |        | ine 2022 Change |          |
| Average Daily Census           | 431            | 453      | 5.3%     | 434    | 19              | 4.4%     |
| KDHCD Patient Days:            |                |          |          | ,      |                 |          |
| Medical Center