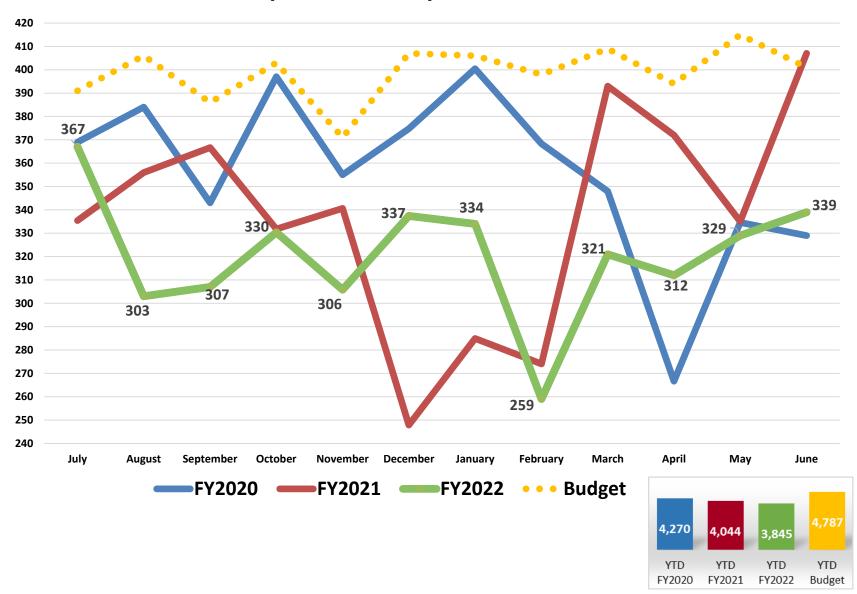

### Medical Center – Avg. Patients Per Day

#### **Statistical Results – Fiscal Year Comparison (June)**

|                                | Actual Results |          |          | Budget | Budget '        | Variance |
|--------------------------------|----------------|----------|----------|--------|-----------------|----------|
|                                | Jun 2021       | Jun 2022 | Jun 2022 |        | ine 2022 Change |          |
| Average Daily Census           | 431            | 453      | 5.3%     | 434    | 19              | 4.4%     |
| KDHCD Patient Days:            |                |          |          | ,      |                 |          |
| Medical Center                 | 8,773          | 9,085    | 3.6%     | 8,387  | 698             | 8.3%     |
| Acute I/P Psych                | 1,016          | 1,290    | 27.0%    | 1,399  | (109)           | (7.8%)   |
| Sub-Acute                      | 813            | 896      | 10.2%    | 927    | (31)            | (3.3%)   |
| Rehab                          | 619            | 585      | (5.5%)   | 518    | 67              | 12.9%    |
| TCS-Ortho                      | 375            | 338      | (9.9%)   | 455    | (117)           | (25.7%)  |
| TCS                            | 434            | 446      | 2.8%     | 352    | 94              | 26.7%    |
| NICU                           | 389            | 419      | 7.7%     | 454    | (35)            | (7.7%)   |
| Nursery                        | 497            | 544      | 9.5%     | 533    | 11              | 2.1%     |
|                                |                |          |          |        |                 |          |
| Total KDHCD Patient Days       | 12,916         | 13,603   | 5.3%     | 13,025 | 578             | 4.4%     |
| <b>Total Outpatient Volume</b> | 40,362         | 45,450   | 12.6%    | 46,119 | (669)           | (1.5%)   |

#### **Statistical Results – Fiscal Year Comparison (Jul-Jun)**

|                                | Actual Results |           | Budget   | dget Budget Variance |         |          |
|--------------------------------|----------------|-----------|----------|----------------------|---------|----------|
|                                | FYTD 2021      | FYTD 2022 | % Change | FYTD 2022 Change     |         | % Change |
| Average Daily Census           | 430            | 460       | 7.1%     | 442                  | 18      | 4.1%     |
| KDHCD Patient Days:            |                |           |          |                      |         |          |
| Medical Center                 | 106,899        | 117,111   | 9.6%     | 103,896              | 13,215  | 12.7%    |
| Acute I/P Psych                | 14,187         | 14,505    | 2.2%     | 17,092               | (2,587) | (15.1%)  |
| Sub-Acute                      | 10,679         | 10,103    | (5.4%)   | 11,245               | (1,142) | (10.2%)  |
| Rehab                          | 5,509          | 5,967     | 8.3%     | 6,733                | (766)   | (11.4%)  |
| TCS-Ortho                      | 4,344          | 4,201     | (3.3%)   | 5,110                | (909)   | (17.8%)  |
| TCS                            | 4,913          | 4,990     | 1.6%     | 6,031                | (1,041) | (17.3%)  |
| NICU                           | 4,737          | 5,169     | 9.1%     | 4,800                | 369     | 7.7%     |
| Nursery                        | 5,645          | 5,994     | 6.2%     | 6,509                | (515)   | (7.9%)   |
| Total KDHCD Patient Days       | 156,913        | 168,040   | 7.1%     | 161,416              | 6,624   | 4.1%     |
| <b>Total Outpatient Volume</b> | 473,196        | 560,641   | 18.5%    | 561,119              | (478)   | (0.1%)   |