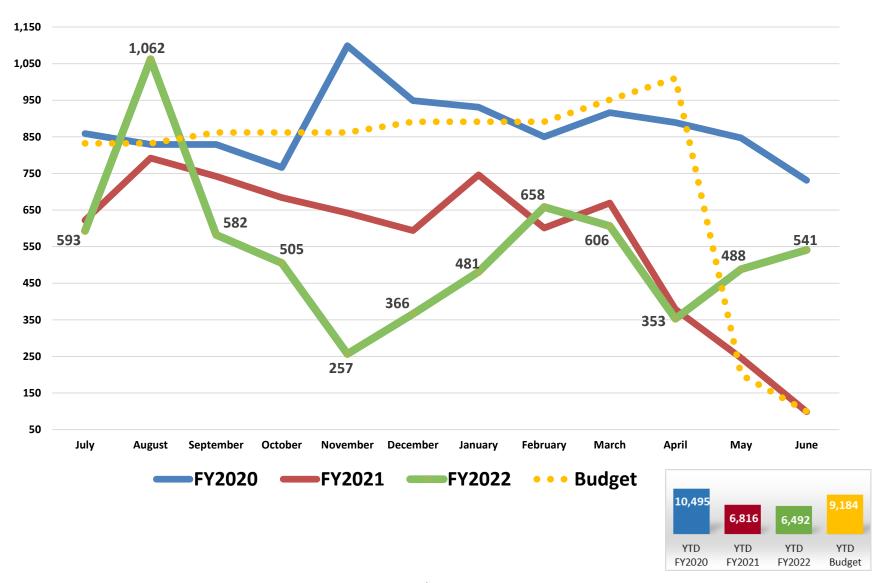

## Urgent Care – Demaree Total Visits

### **Urgent Care – Court Total Visits**

#### Other Statistical Results – Fiscal Year Comparison (June)

|                                           |          | Actual R | esults   |             | Budget   | Budget ' | Variance    |
|-------------------------------------------|----------|----------|----------|-------------|----------|----------|-------------|
|                                           | Jun 2021 | Jun 2022 | Change   | %<br>Change | Jun 2022 | Change   | %<br>Change |
| Adjusted Patient Days                     | 25,797   | 27,788   | 1,991    | 7.7%        | 26,062   | 1,726    | 6.6%        |
| Outpatient Visits                         | 40,362   | 45,450   | 5,088    | 12.6%       | 46,119   | (669)    | (1.5%)      |
| Urgent Care - Demaree                     | 2,671    | 3,097    | 426      | 15.9%       | 2,002    | 1,095    | 54.7%       |
| OB Deliveries                             | 350      | 390      | 40       | 11.4%       | 395      | (5)      | (1.3%)      |
| Urgent Care - Court                       | 4,359    | 4,856    | 497      | 11.4%       | 3,370    | 1,486    | 44.1%       |
| KHMG RVU                                  | 34,477   | 36,475   | 1,998    | 5.8%        | 41,385   | (4,910)  | (11.9%)     |
| ED Total Registered                       | 7,067    | 7,362    | 295      | 4.2%        | 6,750    | 612      | 9.1%        |
| Surgery Minutes –General & Robotic        | 1,120    | 1,091    | (29)     | (2.6%)      | 1,387    | (296)    | (21.3%)     |
| Radiology/CT/US/MRI Proc (I/P & O/P)      | 17,143   | 16,617   | (526)    | (3.1%)      | 14,895   | 1,722    | 11.6%       |
| Physical & Other Therapy Units            | 19,123   | 18,365   | (758)    | (4.0%)      | 18,250   | 115      | 0.6%        |
| Dialysis Treatments                       | 1,558    | 1,460    | (98)     | (6.3%)      | 1,901    | (441)    | (23.2%)     |
| Home Health Visits                        | 2,841    | 2,645    | (196)    | (6.9%)      | 2,950    | (305)    | (10.3%)     |
| Hospice Days                              | 4,084    | 3,710    | (374)    | (9.2%)      | 5,814    | (2,104)  | (36.2%)     |
| RHC Registrations                         | 9,851    | 8,793    | (1,058)  | (10.7%)     | 8,506    | 287      | 3.4%        |
| Radiation Oncology Treatments (I/P & O/P) | 2,199    | 1,948    | (251)    | (11.4%)     | 2,440    | (492)    | (20.2%)     |
| O/P Rehab Units                           | 20,832   | 18,223   | (2,609)  | (12.5%)     | 20,261   | (2,038)  | (10.1%)     |
| Cath Lab Minutes (IP & OP)                | 407      | 339      | (68)     | (16.7%)     | 401      | (62)     | (15.5%)     |
| GME Clinic visits                         | 1,298    | 1,065    | (233)    | (18.0%)     | 1,078    | (13)     | (1.2%)      |
| Endoscopy Procedures (I/P & O/P)          | 564      | 436      | (128)    | (22.7%)     | 596      | (160)    | (26.8%)     |
| Infusion Center                           | 437      | 300/8/1  | 32 (137) | (31.4%)     | 365      | (65)     | (17.8%)     |

#### Other Statistical Results – Fiscal Year Comparison (Jul-Jun)

|                                               | Actual Results |            |            |          | Budget  | Budget   | Budget Variance |  |  |
|-----------------------------------------------|----------------|------------|------------|----------|---------|----------|-----------------|--|--|
|                                               | FY 2021        | FY 2022    | Change     | % Change | FY 2022 | Change   | % Change        |  |  |
| Adjusted Patient Days                         | 300,105        | 325,602    | 25,497     | 8.5%     | 319,535 | 6,067    | 1.9%            |  |  |
| Outpatient Visits                             | 473,196        | 560,641    | 87,445     | 18.5%    | 561,119 | (478)    | (0.1%)          |  |  |
| Urgent Care - Demaree                         | 23,912         | 43,251     | 19,339     | 80.9%    | 28,600  | 14,651   | 51.2%           |  |  |
| Urgent Care - Court                           | 50,735         | 68,778     | 18,043     | 35.6%    | 47,323  | 21,455   | 45.3%           |  |  |
| Infusion Center                               | 4,098          | 4,605      | 507        | 12.4%    | 4,841   | (236)    | (4.9%)          |  |  |
| ED Total Registered                           | 74,208         | 81,540     | 7,332      | 9.9%     | 83,950  | (2,410)  | (2.9%)          |  |  |
| Radiology/CT/US/MRI Proc (I/P & O/P)          | 183,510        | 197,024    | 13,514     | 7.4%     | 184,638 | 12,386   | 6.7%            |  |  |
| OB Deliveries                                 | 4,312          | 4,527      | 215        | 5.0%     | 4,603   | (76)     | (1.7%)          |  |  |
| Endoscopy Procedures (I/P & O/P)              | 5,822          | 6,055      | 233        | 4.0%     | 6,417   | (362)    | (5.6%)          |  |  |
| KHMG RVU                                      | 410,549        | 418,117    | 7,568      | 1.8%     | 462,456 | (44,339) | (9.6%)          |  |  |
| O/P Rehab Units                               | 230,621        | 231,694    | 1,073      | 0.5%     | 235,428 | (3,734)  | (1.6%)          |  |  |
| Physical & Other Therapy Units                | 210,717        | 211,480    | 763        | 0.4%     | 225,895 | (14,415) | (6.4%)          |  |  |
| Surgery Minutes-General & Robotic (I/P & O/P) | 12,163         | 12,165     | 2          | 0.0%     | 16,365  | (4,200)  | (25.7%)         |  |  |
| Hospice Days                                  | 50,808         | 50,259     | (549)      | (1.1%)   | 50,975  | (716)    | (1.4%)          |  |  |
| GME Clinic visits                             | 13,752         | 13,221     | (531)      | (3.9%)   | 14,240  | (1,019)  | (7.2%)          |  |  |
| Cath Lab Minutes (IP & OP)                    | 4,348          | 4,166      | (182)      | (4.2%)   | 4,786   | (219)    | (4.5%)          |  |  |
| Dialysis Treatments                           | 19,696         | 18,665     | (1,031)    | (5.2%)   | 22,259  | (3,594)  | (16.1%)         |  |  |
| Home Health Visits                            | 35,402         | 33,371     | (2,031)    | (5.7%)   | 34,765  | (1,394)  | (4.0%)          |  |  |
| Radiation Oncology Treatments (I/P & O/P)     | 25,547         | 24,042     | (1,505)    | (5.9%)   | 28,504  | (4,462)  | (15.7%)         |  |  |
| RHC Registrations                             | 132,548        | 124,114 9/ | 132(8,434) | (6.4%)   | 114,973 | 9,141    | 8.0%            |  |  |