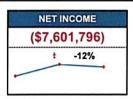

### January 2020-June 2022 Discharged COVID Inpatients

| Payer Group           | Patient<br>Volume | % of Total<br>Visits | ALOS    | GMLOS          | Est. Net<br>Revenue | Direct Cost   | Contribution<br>Margin | Net income      |
|-----------------------|-------------------|----------------------|---------|----------------|---------------------|---------------|------------------------|-----------------|
| MEDICARE              | 1,735             | 34%                  | 10.4    | 5.6            | \$40,218,333        | \$38,538,121  | \$1,680,211            | (\$44,053,954)  |
| Medi-Cal Managed Care | 1,061             | 21%                  | 9.8     | 5.5            | \$25,449,219        | \$24,928,636  | \$520,584              | (\$28,820,326)  |
| Commercial/Other      | 1,050             | 21%                  | 9.6     | 5.9            | \$36,400,833        | \$25,349,059  | \$11,051,774           | (\$18,723,169)  |
| Medicare Managed Care | 678               | 13%                  | 10.8    | 5.8            | \$13,961,274        | \$16,832,885  | (\$2,871,611)          | (\$22,664,927)  |
| MEDI-CAL              | 490               | 10%                  | 11.9    | 5.4            | \$8,231,918         | \$11,235,070  | (\$3,003,152)          | (\$16,351,081)  |
| Work Comp             | 41                | 1%                   | 15.0    | 7.6            | \$2,192,334         | \$1,936,376   | \$255,958              | (\$1,999,868)   |
| Cash Pay              | 32                | 1%                   | 6.1     | 5.2            | \$8,041             | \$459,236     | (\$451,195)            | (\$992,773)     |
| <b>Grand Total</b>    | 5,087             | 100%                 | 10.3    | 5.7            | \$126,461,952       | \$119,279,383 | \$7,182,569            | (\$133,606,098) |
|                       |                   |                      | Тур     | ical Contribut | \$13,862,075        |               |                        |                 |
|                       |                   |                      | LOS GAP | 4.7            |                     | Difference    | (\$6,679,506)          |                 |

#### March 2020 - June 2022

| Operating Revenue               |                           |
|---------------------------------|---------------------------|
| Net Patient Service Revenue     | \$1,386,908               |
| 0 1 110 110                     | 450.045                   |
| Supplemental Gov't Programs     | 150,645                   |
| Prime Program                   | 34,539                    |
| Premium Revenue                 | 146,571                   |
| Management Services Revenue     | 81,413                    |
| Other Revenue                   | 55,934                    |
| Other Operating Revenue         | 469,10                    |
| Total Operating Revenue         | 1,856,005                 |
| Operating Expenses              |                           |
| Salaries & Wages                | 777,877                   |
| Contract Labor                  | 53,314                    |
| Employee Benefits               | 144,752                   |
| Total Employment Expenses       | 975,944                   |
| Medical & Other Supplies        | 301,367                   |
| Physician Fees                  | 236,881                   |
| Purchased Services              | 44,928                    |
| Repairs & Maintenance           | 63,107                    |
| Utilities                       | 18,246                    |
| Rents & Leases                  | 14,481                    |
|                                 | •                         |
| Depreciation & Amortization     | 74,798                    |
| Interest Expense                | 16,431                    |
| Other Expense                   | 50,413                    |
| Humana Cap Plan Expenses        | 81,482                    |
| Management Services Expense     | 80,464                    |
| Total Other Expenses            | 982,596                   |
| Total Operating Expenses        | 1,958,543                 |
| Operating Margin                | (\$102,537)               |
| Stimulus Funds                  | \$67,010                  |
| Operating Margin after Stimulus | (\$35,527)                |
| Nonoperating Revenue (Loss)     | 6,148                     |
| Excess Margin                   | 31/13 <u>2 (\$29,381)</u> |