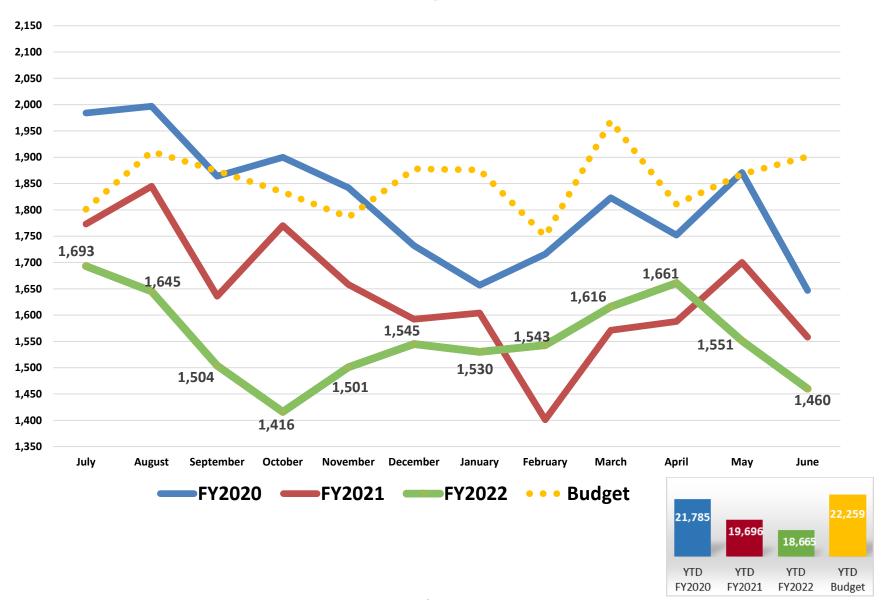

### Rural Health Clinic Registrations

#### Other Statistical Results – Fiscal Year Comparison (June)

|                                           |          | Actual R | esults   |             | Budget   | Budget ' | Variance    |
|-------------------------------------------|----------|----------|----------|-------------|----------|----------|-------------|
|                                           | Jun 2021 | Jun 2022 | Change   | %<br>Change | Jun 2022 | Change   | %<br>Change |
| Adjusted Patient Days                     | 25,797   | 27,788   | 1,991    | 7.7%        | 26,062   | 1,726    | 6.6%        |
| Outpatient Visits                         | 40,362   | 45,450   | 5,088    | 12.6%       | 46,119   | (669)    | (1.5%)      |
| Urgent Care - Demaree                     | 2,671    | 3,097    | 426      | 15.9%       | 2,002    | 1,095    | 54.7%       |
| OB Deliveries                             | 350      | 390      | 40       | 11.4%       | 395      | (5)      | (1.3%)      |
| Urgent Care - Court                       | 4,359    | 4,856    | 497      | 11.4%       | 3,370    | 1,486    | 44.1%       |
| KHMG RVU                                  | 34,477   | 36,475   | 1,998    | 5.8%        | 41,385   | (4,910)  | (11.9%)     |
| ED Total Registered                       | 7,067    | 7,362    | 295      | 4.2%        | 6,750    | 612      | 9.1%        |
| Surgery Minutes –General & Robotic        | 1,120    | 1,091    | (29)     | (2.6%)      | 1,387    | (296)    | (21.3%)     |
| Radiology/CT/US/MRI Proc (I/P & O/P)      | 17,143   | 16,617   | (526)    | (3.1%)      | 14,895   | 1,722    | 11.6%       |
| Physical & Other Therapy Units            | 19,123   | 18,365   | (758)    | (4.0%)      | 18,250   | 115      | 0.6%        |
| Dialysis Treatments                       | 1,558    | 1,460    | (98)     | (6.3%)      | 1,901    | (441)    | (23.2%)     |
| Home Health Visits                        | 2,841    | 2,645    | (196)    | (6.9%)      | 2,950    | (305)    | (10.3%)     |
| Hospice Days                              | 4,084    | 3,710    | (374)    | (9.2%)      | 5,814    | (2,104)  | (36.2%)     |
| RHC Registrations                         | 9,851    | 8,793    | (1,058)  | (10.7%)     | 8,506    | 287      | 3.4%        |
| Radiation Oncology Treatments (I/P & O/P) | 2,199    | 1,948    | (251)    | (11.4%)     | 2,440    | (492)    | (20.2%)     |
| O/P Rehab Units                           | 20,832   | 18,223   | (2,609)  | (12.5%)     | 20,261   | (2,038)  | (10.1%)     |
| Cath Lab Minutes (IP & OP)                | 407      | 339      | (68)     | (16.7%)     | 401      | (62)     | (15.5%)     |
| GME Clinic visits                         | 1,298    | 1,065    | (233)    | (18.0%)     | 1,078    | (13)     | (1.2%)      |
| Endoscopy Procedures (I/P & O/P)          | 564      | 436      | (128)    | (22.7%)     | 596      | (160)    | (26.8%)     |
| Infusion Center                           | 437      | 300/8/1  | 32 (137) | (31.4%)     | 365      | (65)     | (17.8%)     |

#### Other Statistical Results – Fiscal Year Comparison (Jul-Jun)

|                                               | Actual Results |            |            |          | Budget  | Budget   | Budget Variance |  |  |
|-----------------------------------------------|----------------|------------|------------|----------|---------|----------|-----------------|--|--|
|                                               | FY 2021        | FY 2022    | Change     | % Change | FY 2022 | Change   | % Change        |  |  |
| Adjusted Patient Days                         | 300,105        | 325,602    | 25,497     | 8.5%     | 319,535 | 6,067    | 1.9%            |  |  |
| Outpatient Visits                             | 473,196        | 560,641    | 87,445     | 18.5%    | 561,119 | (478)    | (0.1%)          |  |  |
| Urgent Care - Demaree                         | 23,912         | 43,251     | 19,339     | 80.9%    | 28,600  | 14,651   | 51.2%           |  |  |
| Urgent Care - Court                           | 50,735         | 68,778     | 18,043     | 35.6%    | 47,323  | 21,455   | 45.3%           |  |  |
| Infusion Center                               | 4,098          | 4,605      | 507        | 12.4%    | 4,841   | (236)    | (4.9%)          |  |  |
| ED Total Registered                           | 74,208         | 81,540     | 7,332      | 9.9%     | 83,950  | (2,410)  | (2.9%)          |  |  |
| Radiology/CT/US/MRI Proc (I/P & O/P)          | 183,510        | 197,024    | 13,514     | 7.4%     | 184,638 | 12,386   | 6.7%            |  |  |
| OB Deliveries                                 | 4,312          | 4,527      | 215        | 5.0%     | 4,603   | (76)     | (1.7%)          |  |  |
| Endoscopy Procedures (I/P & O/P)              | 5,822          | 6,055      | 233        | 4.0%     | 6,417   | (362)    | (5.6%)          |  |  |
| KHMG RVU                                      | 410,549        | 418,117    | 7,568      | 1.8%     | 462,456 | (44,339) | (9.6%)          |  |  |
| O/P Rehab Units                               | 230,621        | 231,694    | 1,073      | 0.5%     | 235,428 | (3,734)  | (1.6%)          |  |  |
| Physical & Other Therapy Units                | 210,717        | 211,480    | 763        | 0.4%     | 225,895 | (14,415) | (6.4%)          |  |  |
| Surgery Minutes-General & Robotic (I/P & O/P) | 12,163         | 12,165     | 2          | 0.0%     | 16,365  | (4,200)  | (25.7%)         |  |  |
| Hospice Days                                  | 50,808         | 50,259     | (549)      | (1.1%)   | 50,975  | (716)    | (1.4%)          |  |  |
| GME Clinic visits                             | 13,752         | 13,221     | (531)      | (3.9%)   | 14,240  | (1,019)  | (7.2%)          |  |  |
| Cath Lab Minutes (IP & OP)                    | 4,348          | 4,166      | (182)      | (4.2%)   | 4,786   | (219)    | (4.5%)          |  |  |
| Dialysis Treatments                           | 19,696         | 18,665     | (1,031)    | (5.2%)   | 22,259  | (3,594)  | (16.1%)         |  |  |
| Home Health Visits                            | 35,402         | 33,371     | (2,031)    | (5.7%)   | 34,765  | (1,394)  | (4.0%)          |  |  |
| Radiation Oncology Treatments (I/P & O/P)     | 25,547         | 24,042     | (1,505)    | (5.9%)   | 28,504  | (4,462)  | (15.7%)         |  |  |
| RHC Registrations                             | 132,548        | 124,114 9/ | 132(8,434) | (6.4%)   | 114,973 | 9,141    | 8.0%            |  |  |