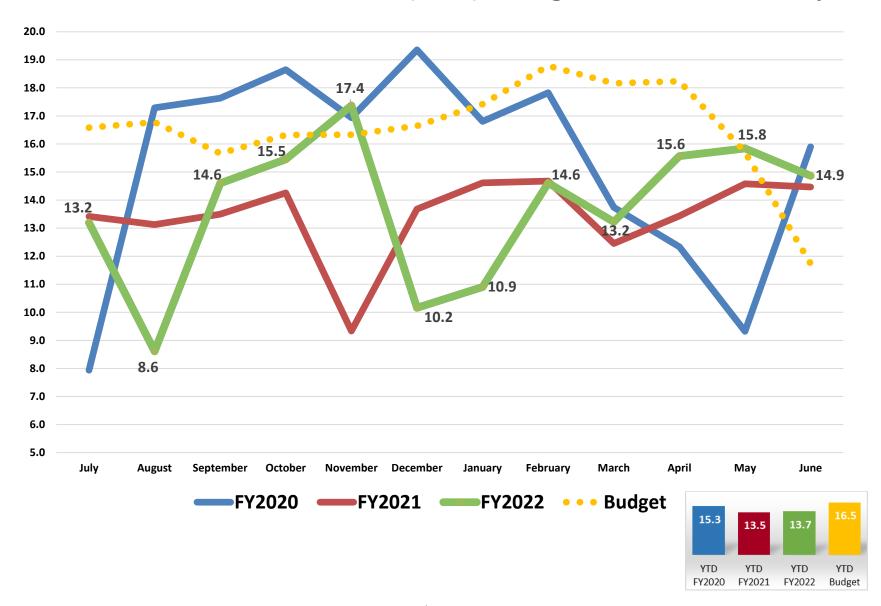

| 357,274    | 342,221    | 15,053      | 4.40%    | 346,751   |
| Total net position                              | 467,037    | 478,787    | (11,750)    | -2.45%   | 486,368   |
| Total liabilities and net position              | \$ 861,428 | \$ 879,443 | \$ (18,015) | -2.05%   | 943,351   |

# **Statistical Report July 2022**













# **Average Daily Census**



YTD

FY2020

YTD

FY2021

YTD

FY2022

YTD

Budget

#### **Admissions**



# Discharges



# **Observation Days**



# **Adjusted Patient Days**



#### Medical Center – Avg. Patients Per Day



# Acute I/P Psych - Avg. Patients Per Day



# Sub-Acute - Avg. Patients Per Day



## Rehabilitation Hospital - Avg. Patients Per Day



#### Transitional Care Services (TCS) - Avg. Patients Per Day



# TCS Ortho - Avg. Patients Per Day



# NICU - Avg. Patients Per Day



# Nursery - Avg. Patients Per Day



# Obstetrics - Avg. Patients Per Day



# Outpatient Registrations per Day



# Emergency Dept – Avg Treated Per Day



# **Endoscopy Procedures**



## Urgent Care – Court Average Visits Per Day



## Urgent Care – Demaree Average Visits Per Day



# Urgent Care – Court Total Visits



# Urgent Care – Demaree Total Visits



# Surgery (IP & OP) – 100 Min Units



# Surgery (IP Only) – 100 Min Units



# Surgery (OP Only) – 100 Min Units



#### **Surgery Cases**



#### **Robotic Cases**



#### Endo Cases (Endo Suites)



#### **OB** Cases



# Robotic Surgery (IP & OP) – 100 Min Units



## Robotic Surgery (IP Only) – 100 Min Units



## Robotic Surgery (OP Only) – 100 Min Uni