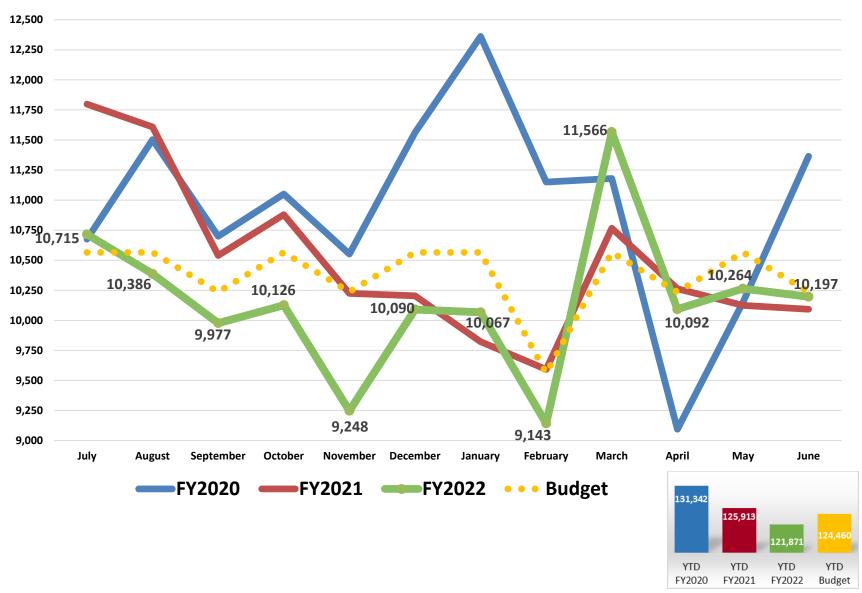

### Rural Health Clinic Registrations

#### Other Statistical Results – Fiscal Year Comparison (June)

|                                           |          | Actual R | esults   |             | Budget   | Budget ' | Variance    |
|-------------------------------------------|----------|----------|----------|-------------|----------|----------|-------------|
|                                           | Jun 2021 | Jun 2022 | Change   | %<br>Change | Jun 2022 | Change   | %<br>Change |
| Adjusted Patient Days                     | 25,797   | 27,788   | 1,991    | 7.7%        | 26,062   | 1,726    | 6.6%        |
| Outpatient Visits                         | 40,362   | 45,450   | 5,088    | 12.6%       | 46,119   | (669)    | (1.5%)      |
| Urgent Care - Demaree                     | 2,671    | 3,097    | 426      | 15.9%       | 2,002    | 1,095    | 54.7%       |
| OB Deliveries                             | 350      | 390      | 40       | 11.4%       | 395      | (5)      | (1.3%)      |
| Urgent Care - Court                       | 4,359    | 4,856    | 497      | 11.4%       | 3,370    | 1,486    | 44.1%       |
| KHMG RVU                                  | 34,477   | 36,475   | 1,998    | 5.8%        | 41,385   | (4,910)  | (11.9%)     |
| ED Total Registered                       | 7,067    | 7,362    | 295      | 4.2%        | 6,750    | 612      | 9.1%        |
| Surgery Minutes –General & Robotic        | 1,120    | 1,091    | (29)     | (2.6%)      | 1,387    | (296)    | (21.3%)     |
| Radiology/CT/US/MRI Proc (I/P & O/P)      | 17,143   | 16,617   | (526)    | (3.1%)      | 14,895   | 1,722    | 11.6%       |
| Physical & Other Therapy Units            | 19,123   | 18,365   | (758)    | (4.0%)      | 18,250   | 115      | 0.6%        |
| Dialysis Treatments                       | 1,558    | 1,460    | (98)     | (6.3%)      | 1,901    | (441)    | (23.2%)     |
| Home Health Visits                        | 2,841    | 2,645    | (196)    | (6.9%)      | 2,950    | (305)    | (10.3%)     |
| Hospice Days                              | 4,084    | 3,710    | (374)    | (9.2%)      | 5,814    | (2,104)  | (36.2%)     |
| RHC Registrations                         | 9,851    | 8,793    | (1,058)  | (10.7%)     | 8,506    | 287      | 3.4%        |
| Radiation Oncology Treatments (I/P & O/P) | 2,199    | 1,948    | (251)    | (11.4%)     | 2,440    | (492)    | (20.2%)     |
| O/P Rehab Units                           | 20,832   | 18,223   | (2,609)  | (12.5%)     | 20,261   | (2,038)  | (10.1%)     |
| Cath Lab Minutes (IP & OP)                | 407      | 339      | (68)     | (16.7%)     | 401      | (62)     | (15.5%)     |
| GME Clinic visits                         | 1,298    | 1,065    | (233)    | (18.0%)     | 1,078    | (13)     | (1.2%)      |
| Endoscopy Procedures (I/P & O/P)          | 564      | 436      | (128)    | (22.7%)     | 596      | (160)    | (26.8%)     |
| Infusion Center                           | 437      | 300/8/1  | 32 (137) | (31.4%)     | 365      | (65)     | (17.8%)     |

#### Other Statistical Results – Fiscal Year Comparison (Jul-Jun)

|                                               | Actual Results |            |            |          | Budget  | Budget   | Budget Variance |  |  |
|-----------------------------------------------|----------------|------------|------------|----------|---------|----------|-----------------|--|--|
|                                               | FY 2021        | FY 2022    | Change     | % Change | FY 2022 | Change   | % Change        |  |  |
| Adjusted Patient Days                         | 300,105        | 325,602    | 25,497     | 8.5%     | 319,535 | 6,067    | 1.9%            |  |  |
| Outpatient Visits                             | 473,196        | 560,641    | 87,445     | 18.5%    | 561,119 | (478)    | (0.1%)          |  |  |
| Urgent Care - Demaree                         | 23,912         | 43,251     | 19,339     | 80.9%    | 28,600  | 14,651   | 51.2%           |  |  |
| Urgent Care - Court                           | 50,735         | 68,778     | 18,043     | 35.6%    | 47,323  | 21,455   | 45.3%           |  |  |
| Infusion Center                               | 4,098          | 4,605      | 507        | 12.4%    | 4,841   | (236)    | (4.9%)          |  |  |
| ED Total Registered                           | 74,208         | 81,540     | 7,332      | 9.9%     | 83,950  | (2,410)  | (2.9%)          |  |  |
| Radiology/CT/US/MRI Proc (I/P & O/P)          | 183,510        | 197,024    | 13,514     | 7.4%     | 184,638 | 12,386   | 6.7%            |  |  |
| OB Deliveries                                 | 4,312          | 4,527      | 215        | 5.0%     | 4,603   | (76)     | (1.7%)          |  |  |
| Endoscopy Procedures (I/P & O/P)              | 5,822          | 6,055      | 233        | 4.0%     | 6,417   | (362)    | (5.6%)          |  |  |
| KHMG RVU                                      | 410,549        | 418,117    | 7,568      | 1.8%     | 462,456 | (44,339) | (9.6%)          |  |  |
| O/P Rehab Units                               | 230,621        | 231,694    | 1,073      | 0.5%     | 235,428 | (3,734)  | (1.6%)          |  |  |
| Physical & Other Therapy Units                | 210,717        | 211,480    | 763        | 0.4%     | 225,895 | (14,415) | (6.4%)          |  |  |
| Surgery Minutes-General & Robotic (I/P & O/P) | 12,163         | 12,165     | 2          | 0.0%     | 16,365  | (4,200)  | (25.7%)         |  |  |
| Hospice Days                                  | 50,808         | 50,259     | (549)      | (1.1%)   | 50,975  | (716)    | (1.4%)          |  |  |
| GME Clinic visits                             | 13,752         | 13,221     | (531)      | (3.9%)   | 14,240  | (1,019)  | (7.2%)          |  |  |
| Cath Lab Minutes (IP & OP)                    | 4,348          | 4,166      | (182)      | (4.2%)   | 4,786   | (219)    | (4.5%)          |  |  |
| Dialysis Treatments                           | 19,696         | 18,665     | (1,031)    | (5.2%)   | 22,259  | (3,594)  | (16.1%)         |  |  |
| Home Health Visits                            | 35,402         | 33,371     | (2,031)    | (5.7%)   | 34,765  | (1,394)  | (4.0%)          |  |  |
| Radiation Oncology Treatments (I/P & O/P)     | 25,547         | 24,042     | (1,505)    | (5.9%)   | 28,504  | (4,462)  | (15.7%)         |  |  |
| RHC Registrations                             | 132,548        | 124,114 9/ | 132(8,434) | (6.4%)   | 114,973 | 9,141    | 8.0%            |  |  |