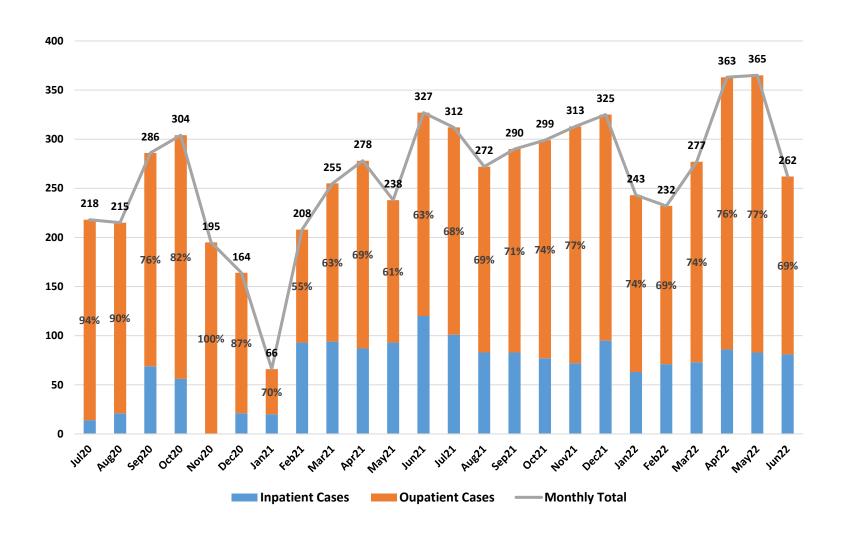

# Sub-Acute - Avg. Patients Per Day



## Rehabilitation Hospital - Avg. Patients Per Day



#### Transitional Care Services (TCS) - Avg. Patients Per Day



# TCS Ortho - Avg. Patients Per Day



# NICU - Avg. Patients Per Day



# Nursery - Avg. Patients Per Day



# Obstetrics - Avg. Patients Per Day



# Outpatient Registrations per Day



# Emergency Dept – Avg Treated Per Day



# **Endoscopy Procedures**



## Urgent Care – Court Average Visits Per Day



## Urgent Care – Demaree Average Visits Per Day



# Urgent Care – Court Total Visits



# Urgent Care – Demaree Total Visits



# Surgery (IP & OP) – 100 Min Units



# Surgery (IP Only) – 100 Min Units



# Surgery (OP Only) – 100 Min Units



#### **Surgery Cases**



#### **Robotic Cases**



#### Endo Cases (Endo Suites)



#### **OB** Cases



# Robotic Surgery (IP & OP) – 100 Min Units



## Robotic Surgery (IP Only) – 100 Min Units



## Robotic Surgery (OP Only) – 100 Min Units



#### Cardiac Surgery – 100 Min Units



# Cardiac Surgery – Cases



#### **Radiation Oncology Treatments**

#### Hanford and Visalia



#### Radiation Oncology - Visalia



## Radiation Oncology - Hanford



## Cath Lab (IP & OP) – 100 Min Units



#### Cath Lab (IP Only) – 100 Min Units



#### Cath Lab (OP Only) – 100 Min Units



## **GME Family Medicine Clinic Visits**



#### Rural Health Clinic Registrations



#### **Exeter RHC - Registrations**



## Lindsay RHC - Registrations



## Woodlake RHC - Registrations



#### Dinuba RHC - Registrations



# Tulare RHC - Registrations



#### Neurosurgery Clinic - Registrati