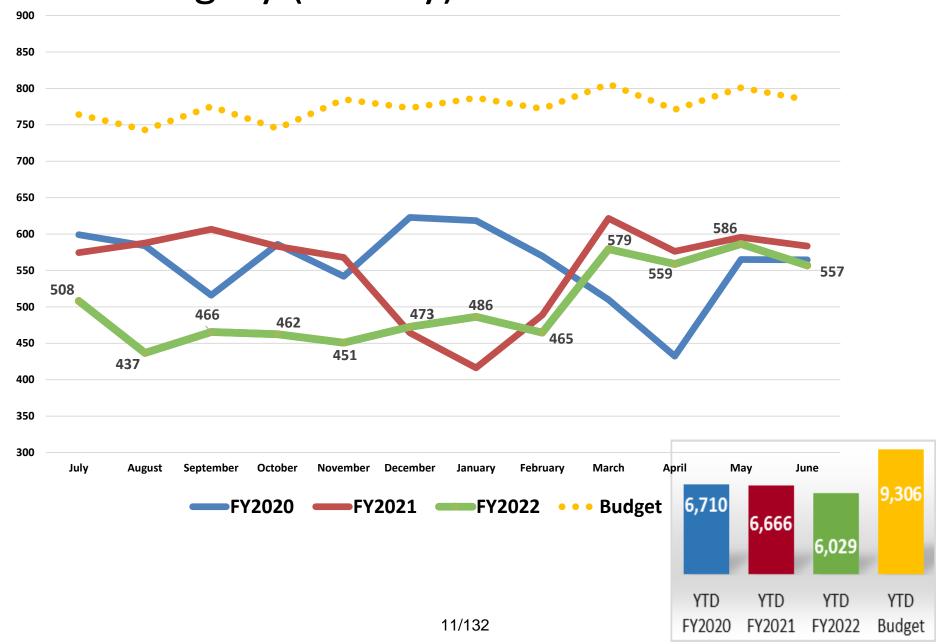

d, CEO Kaweah Delta Medical Foundation
- 7. ADJOURN David Francis

In compliance with the Americans with Disabilities Act, if you need special assistance to participate at this meeting, please contact the Board Clerk (559) 624-2330. Notification 48 hours prior to the meeting will enable the District to make reasonable arrangements to ensure accessibility to the Kaweah Delta Health Care District Board of Directors meeting.

# **CFO Financial Report** July 20, 2022













## **Average Daily Census**



### Medical Center – Avg. Patients Per Day



## Adjusted Patient Days



## Urgent Care – Demaree Total Visits



### **Urgent Care – Court Total Visits**



### Rural Health Clinic Registrations



### Radiology Modality – Diagnostic Radiology



### Surgery (IP Only) – 100 Min Units



### **Surgery Cases**



### Cath Lab (IP & OP) – 100 Min Units



## Cardiac Surgery – Cases



#### KHMG RVU's



#### **Statistical Results – Fiscal Year Comparison (June)**

|                                | Actual Results |          |          | Budget | Budget '        | Variance |
|--------------------------------|----------------|----------|----------|--------|-----------------|----------|
|                                | Jun 2021       | Jun 2022 | Jun 2022 |        | ine 2022 Change |          |
| Average Daily Census           | 431            | 453      | 5.3%     | 434    | 19              | 4.4%     |
| KDHCD Patient Days:            |                |          |          | ,      |                 |          |
| Medical Center                 | 8,773          | 9,085