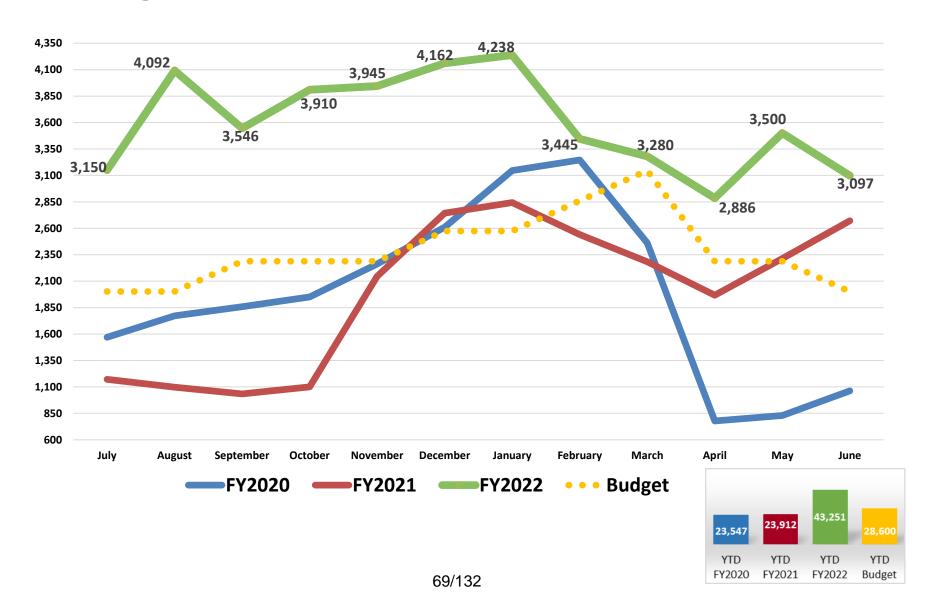

### **Urgent Care – Court Total Visits**

#### Other Statistical Results – Fiscal Year Comparison (June)

|                                           |          | Actual R | esults   |             | Budget   | Budget ' | Variance    |
|-------------------------------------------|----------|----------|----------|-------------|----------|----------|-------------|
|                                           | Jun 2021 | Jun 2022 | Change   | %<br>Change | Jun 2022 | Change   | %<br>Change |
| Adjusted Patient Days                     | 25,797   | 27,788   | 1,991    | 7.7%        | 26,062   | 1,726    | 6.6%        |
| Outpatient Visits                         | 40,362   | 45,450   | 5,088    | 12.6%       | 46,119   | (669)    | (1.5%)      |
| Urgent Care - Demaree                     | 2,671    | 3,097    | 426      | 15.9%       | 2,002    | 1,095    | 54.7%       |
| OB Deliveries                             | 350      | 390      | 40       | 11.4%       | 395      | (5)      | (1.3%)      |
| Urgent Care - Court                       | 4,359    | 4,856    | 497      | 11.4%       | 3,370    | 1,486    | 44.1%       |
| KHMG RVU                                  | 34,477   | 36,475   | 1,998    | 5.8%        | 41,385   | (4,910)  | (11.9%)     |
| ED Total Registered                       | 7,067    | 7,362    | 295      | 4.2%        | 6,750    | 612      | 9.1%        |
| Surgery Minutes –General & Robotic        | 1,120    | 1,091    | (29)     | (2.6%)      | 1,387    | (296)    | (21.3%)     |
| Radiology/CT/US/MRI Proc (I/P & O/P)      | 17,143   | 16,617   | (526)    | (3.1%)      | 14,895   | 1,722    | 11.6%       |
| Physical & Other Therapy Units            | 19,123   | 18,365   | (758)    | (4.0%)      | 18,250   | 115      | 0.6%        |
| Dialysis Treatments                       | 1,558    | 1,460    | (98)     | (6.3%)      | 1,901    | (441)    | (23.2%)     |
| Home Health Visits                        | 2,841    | 2,645    | (196)    | (6.9%)      | 2,950    | (305)    | (10.3%)     |
| Hospice Days                              | 4,084    | 3,710    | (374)    | (9.2%)      | 5,814    | (2,104)  | (36.2%)     |
| RHC Registrations                         | 9,851    | 8,793    | (1,058)  | (10.7%)     | 8,506    | 287      | 3.4%        |
| Radiation Oncology Treatments (I/P & O/P) | 2,199    | 1,948    | (251)    | (11.4%)     | 2,440    | (492)    | (20.2%)     |
| O/P Rehab Units                           | 20,832   | 18,223   | (2,609)  | (12.5%)     | 20,261   | (2,038)  | (10.1%)     |
| Cath Lab Minutes (IP & OP)                | 407      | 339      | (68)     | (16.7%)     | 401      | (62)     | (15.5%)     |
| GME Clinic visits                         | 1,298    | 1,065    | (233)    | (18.0%)     | 1,078    | (13)     | (1.2%)      |
| Endoscopy Procedures (I/P & O/P)          | 564      | 436      | (128)    | (22.7%)     | 596      | (160)    | (26.8%)     |
| Infusion Center                           | 437      | 300/8/1  | 32 (137) | (31.4%)     | 365      | (65)     | (17.8%)     |

#### Other Statistical Results – Fiscal Year Comparison (Jul-Jun)

|                                               | Actual Results |            |            |          | Budget  | Budget   | Budget Variance |  |  |
|-----------------------------------------------|----------------|------------|------------|----------|---------|----------|-----------------|--|--|
|                                               | FY 2021        | FY 2022    | Change     | % Change | FY 2022 | Change   | % Change        |  |  |
| Adjusted Patient Days                         | 300,105        | 325,602    | 25,497     | 8.5%     | 319,535 | 6,067    | 1.9%            |  |  |
| Outpatient Visits                             | 473,196        | 560,641    | 87,445     | 18.5%    | 561,119 | (478)    | (0.1%)          |  |  |
| Urgent Care - Demaree                         | 23,912         | 43,251     | 19,339     | 80.9%    | 28,600  | 14,651   | 51.2%           |  |  |
| Urgent Care - Court                           | 50,735         | 68,778     | 18,043     | 35.6%    | 47,323  | 21,455   | 45.3%           |  |  |
| Infusion Center                               | 4,098          | 4,605      | 507        | 12.4%    | 4,841   | (236)    | (4.9%)          |  |  |
| ED Total Registered                           | 74,208         | 81,540     | 7,332      | 9.9%     | 83,950  | (2,410)  | (2.9%)          |  |  |
| Radiology/CT/US/MRI Proc (I/P & O/P)          | 183,510        | 197,024    | 13,514     | 7.4%     | 184,638 | 12,386   | 6.7%            |  |  |
| OB Deliveries                                 | 4,312          | 4,527      | 215        | 5.0%     | 4,603   | (76)     | (1.7%)          |  |  |
| Endoscopy Procedures (I/P & O/P)              | 5,822          | 6,055      | 233        | 4.0%     | 6,417   | (362)    | (5.6%)          |  |  |
| KHMG RVU                                      | 410,549        | 418,117    | 7,568      | 1.8%     | 462,456 | (44,339) | (9.6%)          |  |  |
| O/P Rehab Units                               | 230,621        | 231,694    | 1,073      | 0.5%     | 235,428 | (3,734)  | (1.6%)          |  |  |
| Physical & Other Therapy Units                | 210,717        | 211,480    | 763        | 0.4%     | 225,895 | (14,415) | (6.4%)          |  |  |
| Surgery Minutes-General & Robotic (I/P & O/P) | 12,163         | 12,165     | 2          | 0.0%     | 16,365  | (4,200)  | (25.7%)         |  |  |
| Hospice Days                                  | 50,808         | 50,259     | (549)      | (1.1%)   | 50,975  | (716)    | (1.4%)          |  |  |
| GME Clinic visits                             | 13,752         | 13,221     | (531)      | (3.9%)   | 14,240  | (1,019)  | (7.2%)          |  |  |
| Cath Lab Minutes (IP & OP)                    | 4,348          | 4,166      | (182)      | (4.2%)   | 4,786   | (219)    | (4.5%)          |  |  |
| Dialysis Treatments                           | 19,696         | 18,665     | (1,031)    | (5.2%)   | 22,259  | (3,594)  | (16.1%)         |  |  |
| Home Health Visits                            | 35,402         | 33,371     | (2,031)    | (5.7%)   | 34,765  | (1,394)  | (4.0%)          |  |  |
| Radiation Oncology Treatments (I/P & O/P)     | 25,547         | 24,042     | (1,505)    | (5.9%)   | 28,504  | (4,462)  | (15.7%)         |  |  |
| RHC Registrations                             | 132,548        | 124,114 9/ | 132(8,434) | (6.4%)   | 114,973 | 9,141    | 8.0%            |  |  |