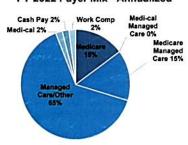

### January 2020-June 2022 Discharged COVID Inpatients

| Payer Group           | Patient<br>Volume | % of Total<br>Visits | ALOS    | GMLOS          | Est. Net<br>Revenue | Direct Cost   | Contribution<br>Margin | Net income      |
|-----------------------|-------------------|----------------------|---------|----------------|---------------------|---------------|------------------------|-----------------|
| MEDICARE              | 1,735             | 34%                  | 10.4    | 5.6            | \$40,218,333        | \$38,538,121  | \$1,680,211            | (\$44,053,954)  |
| Medi-Cal Managed Care | 1,061             | 21%                  | 9.8     | 5.5            | \$25,449,219        | \$24,928,636  | \$520,584              | (\$28,820,326)  |
| Commercial/Other      | 1,050             | 21%                  | 9.6     | 5.9            | \$36,400,833        | \$25,349,059  | \$11,051,774           | (\$18,723,169)  |
| Medicare Managed Care | 678               | 13%                  | 10.8    | 5.8            | \$13,961,274        | \$16,832,885  | (\$2,871,611)          | (\$22,664,927)  |
| MEDI-CAL              | 490               | 10%                  | 11.9    | 5.4            | \$8,231,918         | \$11,235,070  | (\$3,003,152)          | (\$16,351,081)  |
| Work Comp             | 41                | 1%                   | 15.0    | 7.6            | \$2,192,334         | \$1,936,376   | \$255,958              | (\$1,999,868)   |
| Cash Pay              | 32                | 1%                   | 6.1     | 5.2            | \$8,041             | \$459,236     | (\$451,195)            | (\$992,773)     |
| <b>Grand Total</b>    | 5,087             | 100%                 | 10.3    | 5.7            | \$126,461,952       | \$119,279,383 | \$7,182,569            | (\$133,606,098) |
|                       |                   |                      | Тур     | ical Contribut | \$13,862,075        |               |                        |                 |
|                       |                   |                      | LOS GAP | 4.7            |                     | Difference    | (\$6,679,506)          |                 |