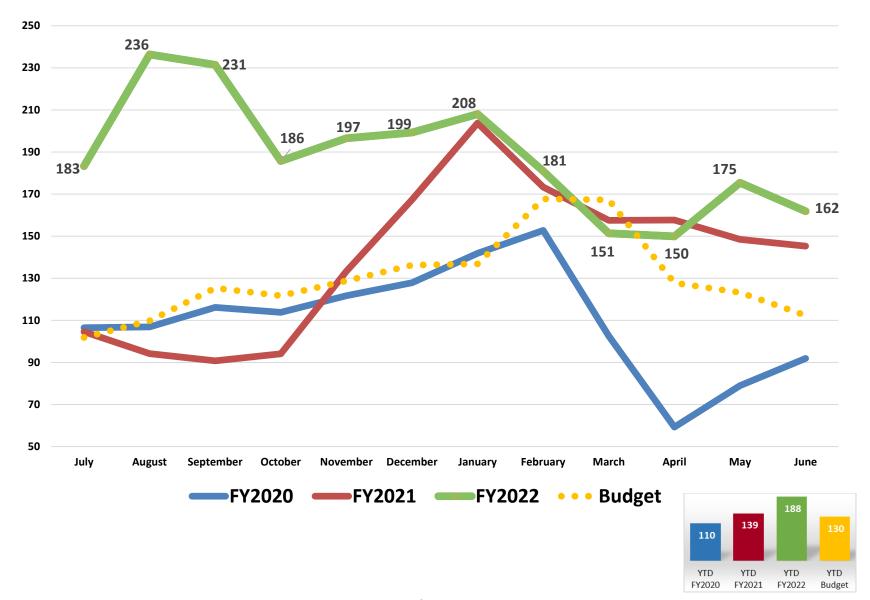

## Urgent Care – Demaree Total Visits

#### Other Statistical Results – Fiscal Year Comparison (June)

|                                           |          | Actual R | esults   |             | Budget   | Budget ' | Variance    |
|-------------------------------------------|----------|----------|----------|-------------|----------|----------|-------------|
|                                           | Jun 2021 | Jun 2022 | Change   | %<br>Change | Jun 2022 | Change   | %<br>Change |
| Adjusted Patient Days                     | 25,797   | 27,788   | 1,991    | 7.7%        | 26,062   | 1,726    | 6.6%        |
| Outpatient Visits                         | 40,362   | 45,450   | 5,088    | 12.6%       | 46,119   | (669)    | (1.5%)      |
| Urgent Care - Demaree                     | 2,671    | 3,097    | 426      | 15.9%       | 2,002    | 1,095    | 54.7%       |
| OB Deliveries                             | 350      | 390      | 40       | 11.4%       | 395      | (5)      | (1.3%)      |
| Urgent Care - Court                       | 4,359    | 4,856    | 497      | 11.4%       | 3,370    | 1,486    | 44.1%       |
| KHMG RVU                                  | 34,477   | 36,475   | 1,998    | 5.8%        | 41,385   | (4,910)  | (11.9%)     |
| ED Total Registered                       | 7,067    | 7,362    | 295      | 4.2%        | 6,750    | 612      | 9.1%        |
| Surgery Minutes –General & Robotic        | 1,120    | 1,091    | (29)     | (2.6%)      | 1,387    | (296)    | (21.3%)     |
| Radiology/CT/US/MRI Proc (I/P & O/P)      | 17,143   | 16,617   | (526)    | (3.1%)      | 14,895   | 1,722    | 11.6%       |
| Physical & Other Therapy Units            | 19,123   | 18,365   | (758)    | (4.0%)      | 18,250   | 115      | 0.6%        |
| Dialysis Treatments                       | 1,558    | 1,460    | (98)     | (6.3%)      | 1,901    | (441)    | (23.2%)     |
| Home Health Visits                        | 2,841    | 2,645    | (196)    | (6.9%)      | 2,950    | (305)    | (10.3%)     |
| Hospice Days                              | 4,084    | 3,710    | (374)    | (9.2%)      | 5,814    | (2,104)  | (36.2%)     |
| RHC Registrations                         | 9,851    | 8,793    | (1,058)  | (10.7%)     | 8,506    | 287      | 3.4%        |
| Radiation Oncology Treatments (I/P & O/P) | 2,199    | 1,948    | (251)    | (11.4%)     | 2,440    | (492)    | (20.2%)     |
| O/P Rehab Units                           | 20,832   | 18,223   | (2,609)  | (12.5%)     | 20,261   | (2,038)  | (10.1%)     |
| Cath Lab Minutes (IP & OP)                | 407      | 339      | (68)     | (16.7%)     | 401      | (62)     | (15.5%)     |
| GME Clinic visits                         | 1,298    | 1,065    | (233)    | (18.0%)     | 1,078    | (13)     | (1.2%)      |
| Endoscopy Procedures (I/P & O/P)          | 564      | 436      | (128)    | (22.7%)     | 596      | (160)    | (26.8%)     |
| Infusion Center                           | 437      | 300/8/1  | 32 (137) | (31.4%)     | 365      | (65)     | (17.8%)     |

#### Other Statistical Results – Fiscal Year Comparison (Jul-Jun)

|                                               | Actual Results |            |            |          | Budget  | Budget   | Budget Variance |  |  |
|-----------------------------------------------|----------------|------------|------------|----------|---------|----------|-----------------|--|--|
|                                               | FY 2021        | FY 2022    | Change     | % Change | FY 2022 | Change   | % Change        |  |  |
| Adjusted Patient Days                         | 300,105        | 325,602    | 25,497     | 8.5%     | 319,535 | 6,067    | 1.9%            |  |  |
| Outpatient Visits                             | 473,196        | 560,641    | 87,445     | 18.5%    | 561,119 | (478)    | (0.1%)          |  |  |
| Urgent Care - Demaree                         | 23,912         | 43,251     | 19,339     | 80.9%    | 28,600  | 14,651   | 51.2%           |  |  |
| Urgent Care - Court                           | 50,735         | 68,778     | 18,043     | 35.6%    | 47,323  | 21,455   | 45.3%           |  |  |
| Infusion Center                               | 4,098          | 4,605      | 507        | 12.4%    | 4,841   | (236)    | (4.9%)          |  |  |
| ED Total Registered                           | 74,208         | 81,540     | 7,332      | 9.9%     | 83,950  | (2,410)  | (2.9%)          |  |  |
| Radiology/CT/US/MRI Proc (I/P & O/P)          | 183,510        | 197,024    | 13,514     | 7.4%     | 184,638 | 12,386   | 6.7%            |  |  |
| OB Deliveries                                 | 4,312          | 4,527      | 215        | 5.0%     | 4,603   | (76)     | (1.7%)          |  |  |
| Endoscopy Procedures (I/P & O/P)              | 5,822          | 6,055      | 233        | 4.0%     | 6,417   | (362)    | (5.6%)          |  |  |
| KHMG RVU                                      | 410,549        | 418,117    | 7,568      | 1.8%     | 462,456 | (44,339) | (9.6%)          |  |  |
| O/P Rehab Units                               | 230,621        | 231,694    | 1,073      | 0.5%     | 235,428 | (3,734)  | (1.6%)          |  |  |
| Physical & Other Therapy Units                | 210,717        | 211,480    | 763        | 0.4%     | 225,895 | (14,415) | (6.4%)          |  |  |
| Surgery Minutes-General & Robotic (I/P & O/P) | 12,163         | 12,165     | 2          | 0.0%     | 16,365  | (4,200)  | (25.7%)         |  |  |
| Hospice Days                                  | 50,808         | 50,259     | (549)      | (1.1%)   | 50,975  | (716)    | (1.4%)          |  |  |
| GME Clinic visits                             | 13,752         | 13,221     | (531)      | (3.9%)   | 14,240  | (1,019)  | (7.2%)          |  |  |
| Cath Lab Minutes (IP & OP)                    | 4,348          | 4,166      | (182)      | (4.2%)   | 4,786   | (219)    | (4.5%)          |  |  |
| Dialysis Treatments                           | 19,696         | 18,665     | (1,031)    | (5.2%)   | 22,259  | (3,594)  | (16.1%)         |  |  |
| Home Health Visits                            | 35,402         | 33,371     | (2,031)    | (5.7%)   | 34,765  | (1,394)  | (4.0%)          |  |  |
| Radiation Oncology Treatments (I/P & O/P)     | 25,547         | 24,042     | (1,505)    | (5.9%)   | 28,504  | (4,462)  | (15.7%)         |  |  |
| RHC Registrations                             | 132,548        | 124,114 9/ | 132(8,434) | (6.4%)   | 114,973 | 9,141    | 8.0%            |  |  |