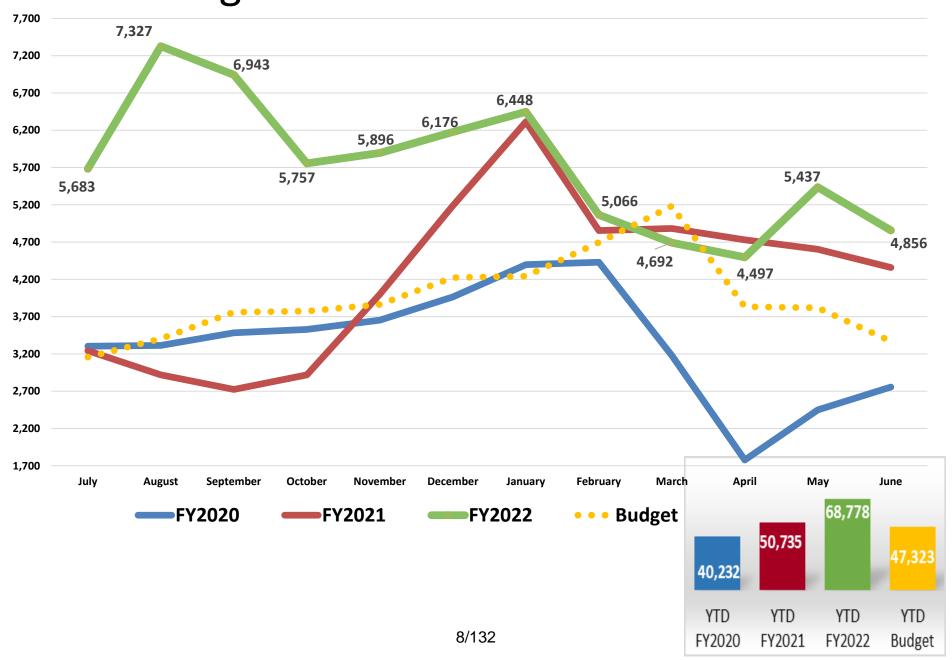

### **Urgent Care – Court Total Visits**

#### Other Statistical Results – Fiscal Year Comparison (Jul-Jun)

|                                               | Actual Results |            |            |          | Budget  | Budget   | Budget Variance |  |  |
|-----------------------------------------------|----------------|------------|------------|----------|---------|----------|-----------------|--|--|
|                                               | FY 2021        | FY 2022    | Change     | % Change | FY 2022 | Change   | % Change        |  |  |
| Adjusted Patient Days                         | 300,105        | 325,602    | 25,497     | 8.5%     | 319,535 | 6,067    | 1.9%            |  |  |
| Outpatient Visits                             | 473,196        | 560,641    | 87,445     | 18.5%    | 561,119 | (478)    | (0.1%)          |  |  |
| Urgent Care - Demaree                         | 23,912         | 43,251     | 19,339     | 80.9%    | 28,600  | 14,651   | 51.2%           |  |  |
| Urgent Care - Court                           | 50,735         | 68,778     | 18,043     | 35.6%    | 47,323  | 21,455   | 45.3%           |  |  |
| Infusion Center                               | 4,098          | 4,605      | 507        | 12.4%    | 4,841   | (236)    | (4.9%)          |  |  |
| ED Total Registered                           | 74,208         | 81,540     | 7,332      | 9.9%     | 83,950  | (2,410)  | (2.9%)          |  |  |
| Radiology/CT/US/MRI Proc (I/P & O/P)          | 183,510        | 197,024    | 13,514     | 7.4%     | 184,638 | 12,386   | 6.7%            |  |  |
| OB Deliveries                                 | 4,312          | 4,527      | 215        | 5.0%     | 4,603   | (76)     | (1.7%)          |  |  |
| Endoscopy Procedures (I/P & O/P)              | 5,822          | 6,055      | 233        | 4.0%     | 6,417   | (362)    | (5.6%)          |  |  |
| KHMG RVU                                      | 410,549        | 418,117    | 7,568      | 1.8%     | 462,456 | (44,339) | (9.6%)          |  |  |
| O/P Rehab Units                               | 230,621        | 231,694    | 1,073      | 0.5%     | 235,428 | (3,734)  | (1.6%)          |  |  |
| Physical & Other Therapy Units                | 210,717        | 211,480    | 763        | 0.4%     | 225,895 | (14,415) | (6.4%)          |  |  |
| Surgery Minutes-General & Robotic (I/P & O/P) | 12,163         | 12,165     | 2          | 0.0%     | 16,365  | (4,200)  | (25.7%)         |  |  |
| Hospice Days                                  | 50,808         | 50,259     | (549)      | (1.1%)   | 50,975  | (716)    | (1.4%)          |  |  |
| GME Clinic visits                             | 13,752         | 13,221     | (531)      | (3.9%)   | 14,240  | (1,019)  | (7.2%)          |  |  |
| Cath Lab Minutes (IP & OP)                    | 4,348          | 4,166      | (182)      | (4.2%)   | 4,786   | (219)    | (4.5%)          |  |  |
| Dialysis Treatments                           | 19,696         | 18,665     | (1,031)    | (5.2%)   | 22,259  | (3,594)  | (16.1%)         |  |  |
| Home Health Visits                            | 35,402         | 33,371     | (2,031)    | (5.7%)   | 34,765  | (1,394)  | (4.0%)          |  |  |
| Radiation Oncology Treatments (I/P & O/P)     | 25,547         | 24,042     | (1,505)    | (5.9%)   | 28,504  | (4,462)  | (15.7%)         |  |  |
| RHC Registrations                             | 132,548        | 124,114 9/ | 132(8,434) | (6.4%)   | 114,973 | 9,141    | 8.0%            |  |  |