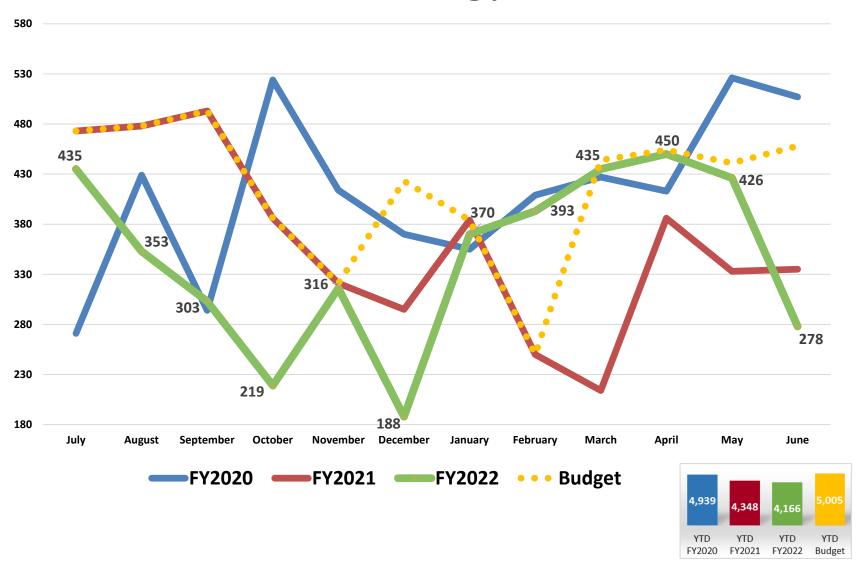

## **Average Daily Census**

#### **Statistical Results – Fiscal Year Comparison (June)**

|                                | Actual Results |          |          | Budget | Budget '        | Variance |
|--------------------------------|----------------|----------|----------|--------|-----------------|----------|
|                                | Jun 2021       | Jun 2022 | Jun 2022 |        | ine 2022 Change |          |
| Average Daily Census           | 431            | 453      | 5.3%     | 434    | 19              | 4.4%     |
| KDHCD Patient Days:            |                |          |          | ,      |                 |          |
| Medical Center                 | 8,773          | 9,085    | 3.6%     | 8,387  | 698             | 8.3%     |
| Acute I/P Psych                | 1,016          | 1,290    | 27.0%    | 1,399  | (109)           | (7.8%)   |
| Sub-Acute                      | 813            | 896      | 10.2%    | 927    | (31)            | (3.3%)   |
| Rehab                          | 619            | 585      | (5.5%)   | 518    | 67              | 12.9%    |
| TCS-Ortho                      | 375            | 338      | (9.9%)   | 455    | (117)           | (25.7%)  |
| TCS                            | 434            | 446      | 2.8%     | 352    | 94              | 26.7%    |
| NICU                           | 389            | 419      | 7.7%     | 454    | (35)            | (7.7%)   |
| Nursery                        | 497            | 544      | 9.5%     | 533    | 11              | 2.1%     |
|                                |                |          |          |        |                 |          |
| Total KDHCD Patient Days       | 12,916         | 13,603   | 5.3%     | 13,025 | 578             | 4.4%     |
| <b>Total Outpatient Volume</b> | 40,362         | 45,450   | 12.6%    | 46,119 | (669)           | (1.5%)   |

#### **Statistical Results – Fiscal Year Comparison (Jul-Jun)**

|                                | Actual Results |           | Budget   | dget Budget Variance |         |          |
|--------------------------------|----------------|-----------|----------|----------------------|---------|----------|
|                                | FYTD 2021      | FYTD 2022 | % Change | FYTD 2022 Change     |         | % Change |
| Average Daily Census           | 430            | 460       | 7.1%     | 442                  | 18      | 4.1%     |
| KDHCD Patient Days:            |                |           |          |                      |         |          |
| Medical Center                 | 106,899        | 117,111   | 9.6%     | 103,896              | 13,215  | 12.7%    |
| Acute I/P Psych                | 14,187         | 14,505    | 2.2%     | 17,092               | (2,587) | (15.1%)  |
| Sub-Acute                      | 10,679         | 10,103    | (5.4%)   | 11,245               | (1,142) | (10.2%)  |
| Rehab                          | 5,509          | 5,967     | 8.3%     | 6,733                | (766)   | (11.4%)  |
| TCS-Ortho                      | 4,344          | 4,201     | (3.3%)   | 5,110                | (909)   | (17.8%)  |
| TCS                            | 4,913          | 4,990     | 1.6%     | 6,031                | (1,041) | (17.3%)  |
| NICU                           | 4,737          | 5,169     | 9.1%     | 4,800                | 369     | 7.7%     |
| Nursery                        | 5,645          | 5,994     | 6.2%     | 6,509                | (515)   | (7.9%)   |
| Total KDHCD Patient Days       | 156,913        | 168,040   | 7.1%     | 161,416              | 6,624   | 4.1%     |
| <b>Total Outpatient Volume</b> | 473,196        | 560,641   | 18.5%    | 561,119              | (478)   | (0.1%)   |