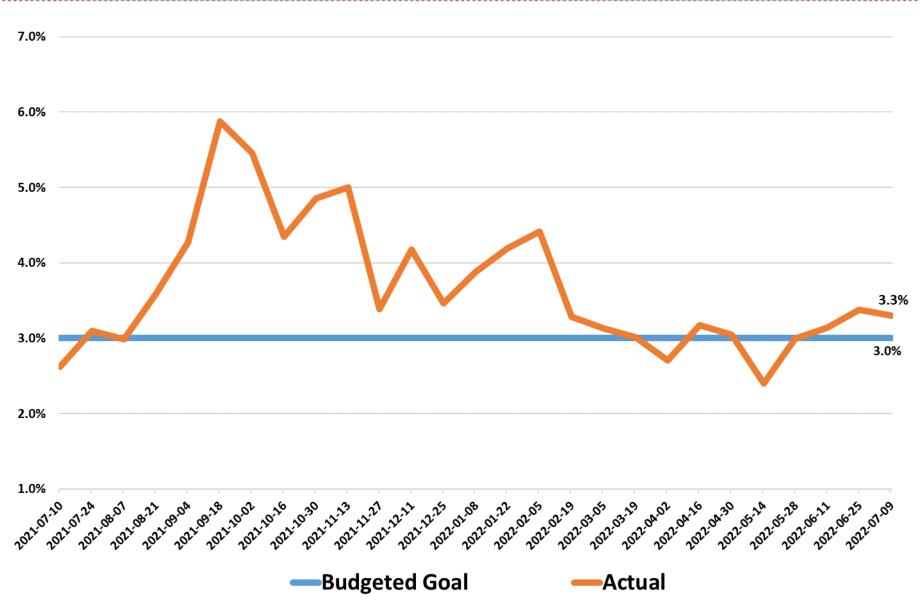

| 2,495         | 568      | 693       | (9,815)   | (568)     | (436)                                   | (3,356)    |
| Excess Margin                           | \$4,919             |               | (\$3,651) | ()        |           |                   | \$1,904       | \$702    | (\$4,924) | (\$7,718) | (\$5,156) | (\$3,656)                               |            |
| ======================================= | <del>, ,,,,,,</del> | Ţ : , · · · · | ,,,,,,,,  | ,,-,,-,   |           | , , <del></del> . | Ţ . , <b></b> | 7        | /         | ,+.,/     | ,,-,,-,   | ,,,,,,,,,,,,,,,,,,,,,,,,,,,,,,,,,,,,,,, | ,/         |

### **Productive Hours**



#### Productivity: Worked Hours/Adjusted Patient Days



### **Shift Bonus**



### Overtime as a % of Productive Hours and \$



# Contract Labor Full Time Equivalents (FTEs)











#### Average Length of Stay versus National Average (GMLOS)



#### Average Length of Stay versus National Average (GMLOS)

|         | Including ( | COVID Pat | ients |        | Excluding | COVID P | atients |                 |     |
|---------|-------------|-----------|-------|--------|-----------|---------|---------|-----------------|-----|
|         | ALOS        | GMLOS     | GAP   |        | ALOS      | GMLOS   | GAP     | <b>Gap Diff</b> | %   |
| Mar-20  | 5.20        | 4.04      | 1.16  |        | 5.17      | 4.03    | 1.14    | 0.02            | 2%  |
| Apr-20  | 5.30        | 4.25      | 1.05  |        | 5.20      | 4.17    | 1.03    | 0.02            | 1%  |
| May-20  | 5.25        | 4.16      | 1.09  |        | 4.74