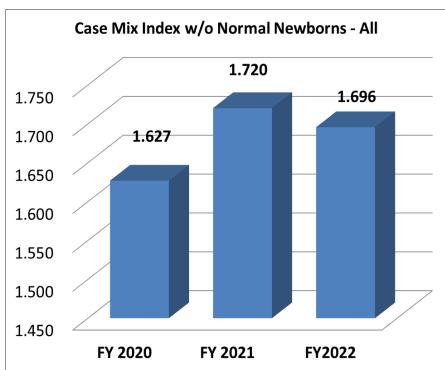

9,815)   | (568)     | (436)                                   | (3,356)    |
| Excess Margin                           | \$4,919             |               | (\$3,651) | ()        |           |                   | \$1,904       | \$702    | (\$4,924) | (\$7,718) | (\$5,156) | (\$3,656)                               |            |
| ======================================= | <del>, ,,,,,,</del> | Ţ : , · · · · | ,,,,,,,,  | ,,-,,-,   |           | , , <del></del> . | Ţ . , <b></b> | 7        | /         | ,+.,/     | ,,-,,-,   | ,,,,,,,,,,,,,,,,,,,,,,,,,,,,,,,,,,,,,,, | ,/         |

### **Productive Hours**



#### Productivity: Worked Hours/Adjusted Patient Days



### **Shift Bonus**



### Overtime as a % of Productive Hours and \$



# Contract Labor Full Time Equivalents (FTEs)











#### Average Length of Stay versus National Average (GMLOS)



#### Average Length of Stay versus National Average (GMLOS)

|         | Including ( | COVID Pat | ients |        | Excluding | COVID P | atients |                 |     |
|---------|-------------|-----------|-------|--------|-----------|---------|---------|-----------------|-----|
|         | ALOS        | GMLOS     | GAP   |        | ALOS      | GMLOS   | GAP     | <b>Gap Diff</b> | %   |
| Mar-20  | 5.20        | 4.04      | 1.16  |        | 5.17      | 4.03    | 1.14    | 0.02            | 2%  |
| Apr-20  | 5.30        | 4.25      | 1.05  |        | 5.20      | 4.17    | 1.03    | 0.02            | 1%  |
| May-20  | 5.25        | 4.16      | 1.09  |        | 4.74      | 4.06    | 0.68    | 0.40            | 37% |
| Ju