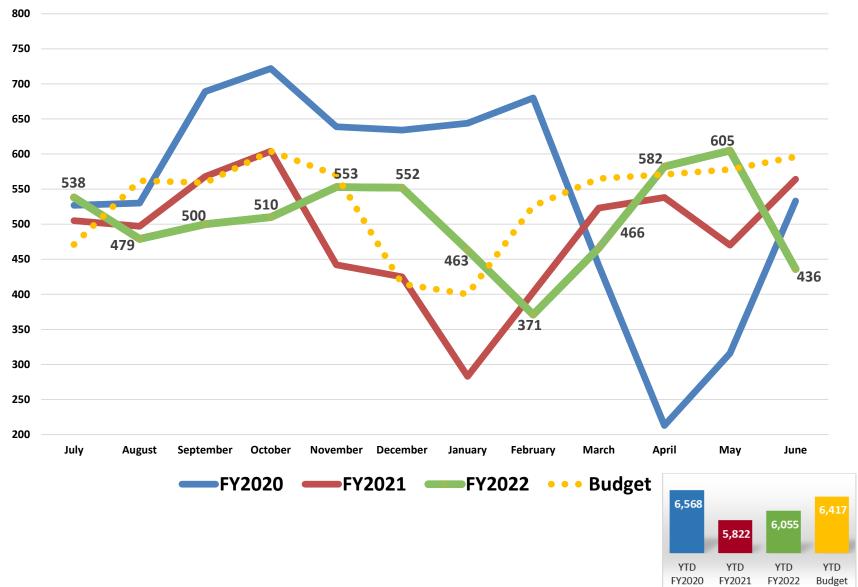

## Adjusted Patient Days

#### **Statistical Results – Fiscal Year Comparison (June)**

|                                | Actual Results |          |          | Budget | Budget '        | Variance |
|--------------------------------|----------------|----------|----------|--------|-----------------|----------|
|                                | Jun 2021       | Jun 2022 | Jun 2022 |        | ine 2022 Change |          |
| Average Daily Census           | 431            | 453      | 5.3%     | 434    | 19              | 4.4%     |
| KDHCD Patient Days:            |                |          |          | ,      |                 |          |
| Medical Center                 | 8,773          | 9,085    | 3.6%     | 8,387  | 698             | 8.3%     |
| Acute I/P Psych                | 1,016          | 1,290    | 27.0%    | 1,399  | (109)           | (7.8%)   |
| Sub-Acute                      | 813            | 896      | 10.2%    | 927    | (31)            | (3.3%)   |
| Rehab                          | 619            | 585      | (5.5%)   | 518    | 67              | 12.9%    |
| TCS-Ortho                      | 375            | 338      | (9.9%)   | 455    | (117)           | (25.7%)  |
| TCS                            | 434            | 446      | 2.8%     | 352    | 94              | 26.7%    |
| NICU                           | 389            | 419      | 7.7%     | 454    | (35)            | (7.7%)   |
| Nursery                        | 497            | 544      | 9.5%     | 533    | 11              | 2.1%     |
|                                |                |          |          |        |                 |          |
| Total KDHCD Patient Days       | 12,916         | 13,603   | 5.3%     | 13,025 | 578             | 4.4%     |
| <b>Total Outpatient Volume</b> | 40,362         | 45,450   | 12.6%    | 46,119 | (669)           | (1.5%)   |

#### **Statistical Results – Fiscal Year Comparison (Jul-Jun)**

|                                | Actual Results |           | Budget   | dget Budget Variance |         |          |
|--------------------------------|----------------|-----------|----------|----------------------|---------|----------|
|                                | FYTD 2021      | FYTD 2022 | % Change | FYTD 2022 Change     |         | % Change |
| Average Daily Census           | 430            | 460       | 7.1%     | 442                  | 18      | 4.1%     |
| KDHCD Patient Days:            |                |           |          |                      |         |          |
| Medical Center                 | 106,899        | 117,111   | 9.6%     | 103,896              | 13,215  | 12.7%    |
| Acute I/P Psych                | 14,187         | 14,505    | 2.2%     | 17,092               | (2,587) | (15.1%)  |
| Sub-Acute                      | 10,679         | 10,103    | (5.4%)   | 11,245               | (1,142) | (10.2%)  |
| Rehab                          | 5,509          | 5,967     | 8.3%     | 6,733                | (766)   | (11.4%)  |
| TCS-Ortho                      | 4,344          | 4,201     | (3.3%)   | 5,110                | (909)   | (17.8%)  |
| TCS                            | 4,913          | 4,990     | 1.6%     | 6,031                | (1,041) | (17.3%)  |
| NICU                           | 4,737          | 5,169     | 9.1%     | 4,800                | 369     | 7.7%     |
| Nursery                        | 5,645          | 5,994     | 6.2%     | 6,509                | (515)   | (7.9%)   |
| Total KDHCD Patient Days       | 156,913        | 168,040   | 7.1%     | 161,416              | 6,624   | 4.1%     |
| <b>Total Outpatient Volume</b> | 473,196        | 560,641   | 18.5%    | 561,119              | (478)   | (0.1%)   |

#### Other Statistical Results – Fiscal Year Comparison (June)

|                                           |          | Actual R | esults   |             | Budget   | Budget ' | Variance    |
|-------------------------------------------|----------|----------|----------|-------------|----------|----------|-------------|
|                                           | Jun 2021 | Jun 2022 | Change   | %<br>Change | Jun 2022 | Change   | %<br>Change |
| Adjusted Patient Days                     | 25,797   | 27,788   | 1,991    | 7.7%        | 26,062   | 1,726    | 6.6%        |
| Outpatient Visits                         | 40,362   | 45,450   | 5,088    | 12.6%       | 46,119   | (669)    | (1.5%)      |
| Urgent Care - Demaree                     | 2,671    | 3,097    | 426      | 15.9%       | 2,002    | 1,095    | 54.7%       |
| OB Deliveries                             | 350      | 390      | 40       | 11.4%       | 395      | (5)      | (1.3%)      |
| Urgent Care - Court                       | 4,359    | 4,856    | 497      | 11.4%       | 3,370    | 1,486    | 44.1%       |
| KHMG RVU                                  | 34,477   | 36,475   | 1,998    | 5.8%        | 41,385   | (4,910)  | (11.9%)     |
| ED Total Registered                       | 7,067    | 7,362    | 295      | 4.2%        | 6,750    | 612      | 9.1%        |
| Surgery Minutes –General & Robotic        | 1,120    | 1,091    | (29)     | (2.6%)      | 1,387    | (296)    | (21.3%)     |
| Radiology/CT/US/MRI Proc (I/P & O/P)      | 17,143   | 16,617   | (526)    | (3.1%)      | 14,895   | 1,722    | 11.6%       |
| Physical & Other Therapy Units            | 19,123   | 18,365   | (758)    | (4.0%)      | 18,250   | 115      | 0.6%        |
| Dialysis Treatments                       | 1,558    | 1,460    | (98)     | (6.3%)      | 1,901    | (441)    | (23.2%)     |
| Home Health Visits                        | 2,841    | 2,645    | (196)    | (6.9%)      | 2,950    | (305)    | (10.3%)     |
| Hospice Days                              | 4,084    | 3,710    | (374)    | (9.2%)      | 5,814    | (2,104)  | (36.2%)     |
| RHC Registrations                         | 9,851    | 8,793    | (1,058)  | (10.7%)     | 8,506    | 287      | 3.4%        |
| Radiation Oncology Treatments (I/P & O/P) | 2,199    | 1,948    | (251)    | (11.4%)     | 2,440    | (492)    | (20.2%)     |
| O/P Rehab Units                           | 20,832   | 18,223   | (2,609)  | (12.5%)     | 20,261   | (2,038)  | (10.1%)     |
| Cath Lab Minutes (IP & OP)                | 407      | 339      | (68)     | (16.7%)     | 401      | (62)     | (15.5%)     |
| GME Clinic visits                         | 1,298    | 1,065    | (233)    | (18.0%)     | 1,078    | (13)     | (1.2%)      |
| Endoscopy Procedures (I/P & O/P)          | 564      | 436      | (128)    | (22.7%)     | 596      | (160)    | (26.8%)     |
| Infusion Center                           | 437      | 300/8/1  | 32 (137) | (31.4%)     | 365      | (65)     | (17.8%)     |

#### Other Statistical Results – Fiscal Year Comparison (Jul-Jun)

|                                               | Actual Results |            |            |          | Budget  | Budget   | Budget Variance |  |  |
|-----------------------------------------------|----------------|------------|------------|----------|---------|----------|-----------------|--|--|
|                                               | FY 2021        | FY 2022    | Change     | % Change | FY 2022 | Change   | % Change        |  |  |
| Adjusted Patient Days                         | 300,105        | 325,602    | 25,497     | 8.5%     | 319,535 | 6,067    | 1.9%            |  |  |
| Outpatient Visits                             | 473,196        | 560,641    | 87,445     | 18.5%    | 561,119 | (478)    | (0.1%)          |  |  |
| Urgent Care - Demaree                         | 23,912         | 43,251     | 19,339     | 80.9%    | 28,600  | 14,651   | 51.2%           |  |  |
| Urgent Care - Court                           | 50,735         | 68,778     | 18,043     | 35.6%    | 47,323  | 21,455   | 45.3%           |  |  |
| Infusion Center                               | 4,098          | 4,605      | 507        | 12.4%    | 4,841   | (236)    | (4.9%)          |  |  |
| ED Total Registered                           | 74,208         | 81,540     | 7,332      | 9.9%     | 83,950  | (2,410)  | (2.9%)          |  |  |
| Radiology/CT/US/MRI Proc (I/P & O/P)          | 183,510        | 197,024    | 13,514     | 7.4%     | 184,638 | 12,386   | 6.7%            |  |  |
| OB Deliveries                                 | 4,312          | 4,527      | 215        | 5.0%     | 4,603   | (76)     | (1.7%)          |  |  |
| Endoscopy Procedures (I/P & O/P)              | 5,822          | 6,055      | 233        | 4.0%     | 6,417   | (362)    | (5.6%)          |  |  |
| KHMG RVU                                      | 410,549        | 418,117    | 7,568      | 1.8%     | 462,456 | (44,339) | (9.6%)          |  |  |
| O/P Rehab Units                               | 230,621        | 231,694    | 1,073      | 0.5%     | 235,428 | (3,734)  | (1.6%)          |  |  |
| Physical & Other Therapy Units                | 210,717        | 211,480    | 763        | 0.4%     | 225,895 | (14,415) | (6.4%)          |  |  |
| Surgery Minutes-General & Robotic (I/P & O/P) | 12,163         | 12,165     | 2          | 0.0%     | 16,365  | (4,200)  | (25.7%)         |  |  |
| Hospice Days                                  | 50,808         | 50,259     | (549)      | (1.1%)   | 50,975  | (716)    | (1.4%)          |  |  |
| GME Clinic visits                             | 13,752         | 13,221     | (531)      | (3.9%)   | 14,240  | (1,019)  | (7.2%)          |  |  |
| Cath Lab Minutes (IP & OP)                    | 4,348          | 4,166      | (182)      | (4.2%)   | 4,786   | (219)    | (4.5%)          |  |  |
| Dialysis Treatments                           | 19,696         | 18,665     | (1,031)    | (5.2%)   | 22,259  | (3,594)  | (16.1%)         |  |  |
| Home Health Visits                            | 35,402         | 33,371     | (2,031)    | (5.7%)   | 34,765  | (1,394)  | (4.0%)          |  |  |
| Radiation Oncology Treatments (I/P & O/P)     | 25,547         | 24,042     | (1,505)    | (5.9%)   | 28,504  | (4,462)  | (15.7%)         |  |  |
| RHC Registrations                             | 132,548        | 124,114 9/ | 132(8,434) | (6.4%)   | 114,973 | 9,141    | 8.0%            |  |  |