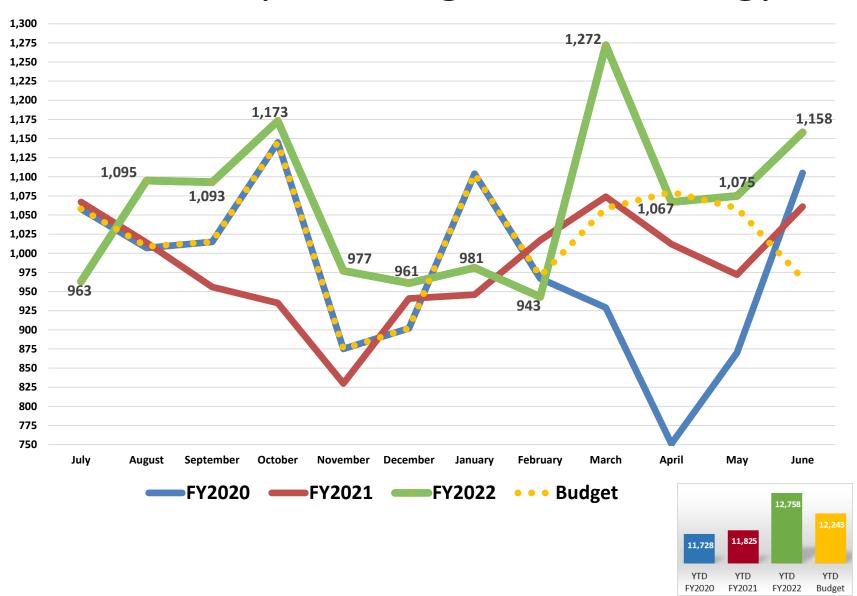

## **Average Daily Census**

#### **Statistical Results – Fiscal Year Comparison (June)**

|                                | Actual Results |          |          | Budget | Budget '        | Variance |
|--------------------------------|----------------|----------|----------|--------|-----------------|----------|
|                                | Jun 2021       | Jun 2022 | Jun 2022 |        | ine 2022 Change |          |
| Average Daily Census           | 431            | 453      | 5.3%     | 434    | 19              | 4.4%     |
| KDHCD Patient Days:            |                |          |          | ,      |                 |          |
| Medical Center                 | 8,773          | 9,085    | 3.6%     | 8,387  | 698             | 8.3%     |
| Acute I/P Psych                | 1,016          | 1,290    | 27.0%    | 1,399  | (109)           | (7.8%)   |
| Sub-Acute                      | 813            | 896      | 10.2%    | 927    | (31)            | (3.3%)   |
| Rehab                          | 619            | 585      | (5.5%)   | 518    | 67              | 12.9%    |
| TCS-Ortho                      | 375            | 338      | (9.9%)   | 455    | (117)           | (25.7%)  |
| TCS                            | 434            | 446      | 2.8%     | 352    | 94              | 26.7%    |
| NICU                           | 389            | 419      | 7.7%     | 454    | (35)            | (7.7%)   |
| Nursery                        | 497            | 544      | 9.5%     | 533    | 11              | 2.1%     |
|                                |                |          |          |        |                 |          |
| Total KDHCD Patient Days       | 12,916         | 13,603   | 5.3%     | 13,025 | 578             | 4.4%     |
| <b>Total Outpatient Volume</b> | 40,362         | 45,450   | 12.6%    | 46,119 | (669)           | (1.5%)   |

#### **Statistical Results – Fiscal Year Comparison (Jul-Jun)**

|                                | Actual Results |           | Budget   | dget Budget Variance |         |          |
|--------------------------------|----------------|-----------|----------|----------------------|---------|----------|
|                                | FYTD 2021      | FYTD 2022 | % Change | FYTD 2022 Change     |         | % Change |
| Average Daily Census           | 430            | 460       | 7.1%     | 442                  | 18      | 4.1%     |
| KDHCD Patient Days:            |                |           |          |                      |         |          |
| Medical Center                 | 106,899        | 117,111   | 9.6%     | 103,896              | 13,215  | 12.7%    |
| Acute I/P Psych                | 14,187         | 14,505    | 2.2%     | 17,092               | (2,587) | (15.1%)  |
| Sub-Acute                      | 10,679         | 10,103    | (5.4%)   | 11,245               | (1,142) | (10.2%)  |
| Rehab                          | 5,509          | 5,967     | 8.3%     | 6,733                | (766)   | (11.4%)  |
| TCS-Ortho                      | 4,344          | 4,201     | (3.3%)   | 5,110                | (909)   | (17.8%)  |
| TCS                            | 4,913          | 4,990     | 1.6%     | 6,031                | (1,041) | (17.3%)  |
| NICU                           | 4,737          | 5,169     | 9.1%     | 4,800                | 369     | 7.7%     |
| Nursery                        | 5,645          | 5,994     | 6.2%     | 6,509                | (515)   | (7.9%)   |
| Total KDHCD Patient Days       | 156,913        | 168,040   | 7.1%     | 161,416              | 6,624   | 4.1%     |
| <b>Total Outpatient Volume</b> | 473,196        | 560,641   | 18.5%    | 561,119              | (478)   | (0.1%)   |