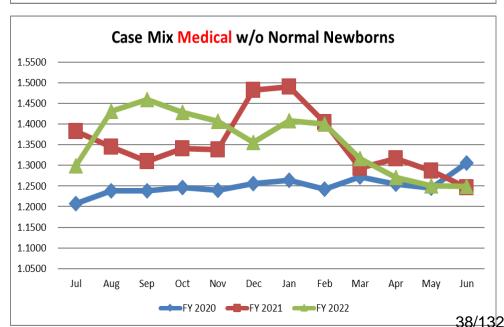

815)   | (568)     | (436)                                   | (3,356)    |
| Excess Margin                           | \$4,919             |               | (\$3,651) | ()        |           |                   | \$1,904       | \$702    | (\$4,924) | (\$7,718) | (\$5,156) | (\$3,656)                               |            |
| ======================================= | <del>, ,,,,,,</del> | Ţ : , · · · · | ,,,,,,,,  | ,,-,,-,   |           | , , <del></del> . | Ţ . , <b></b> | 7        | /         | ,+.,/     | ,,-,,-,   | ,,,,,,,,,,,,,,,,,,,,,,,,,,,,,,,,,,,,,,, | ,/         |

### **Productive Hours**



#### Productivity: Worked Hours/Adjusted Patient Days



### **Shift Bonus**



### Overtime as a % of Productive Hours and \$



# Contract Labor Full Time Equivalents (FTEs)











#### Average Length of Stay versus National Average (GMLOS)



#### Average Length of Stay versus National Average (GMLOS)

|         | Including ( | COVID Pat | ients |        | Excluding | COVID P | atients |                 |     |
|---------|-------------|-----------|-------|--------|-----------|---------|---------|-----------------|-----|
|         | ALOS        | GMLOS     | GAP   |        | ALOS      | GMLOS   | GAP     | <b>Gap Diff</b> | %   |
| Mar-20  | 5.20        | 4.04      | 1.16  |        | 5.17      | 4.03    | 1.14    | 0.02            | 2%  |
| Apr-20  | 5.30        | 4.25      | 1.05  |        | 5.20      | 4.17    | 1.03    | 0.02            | 1%  |
| May-20  | 5.25        | 4.16      | 1.09  |        | 4.74      | 4.06    | 0.68    | 0.40            | 37% |
| Jun-