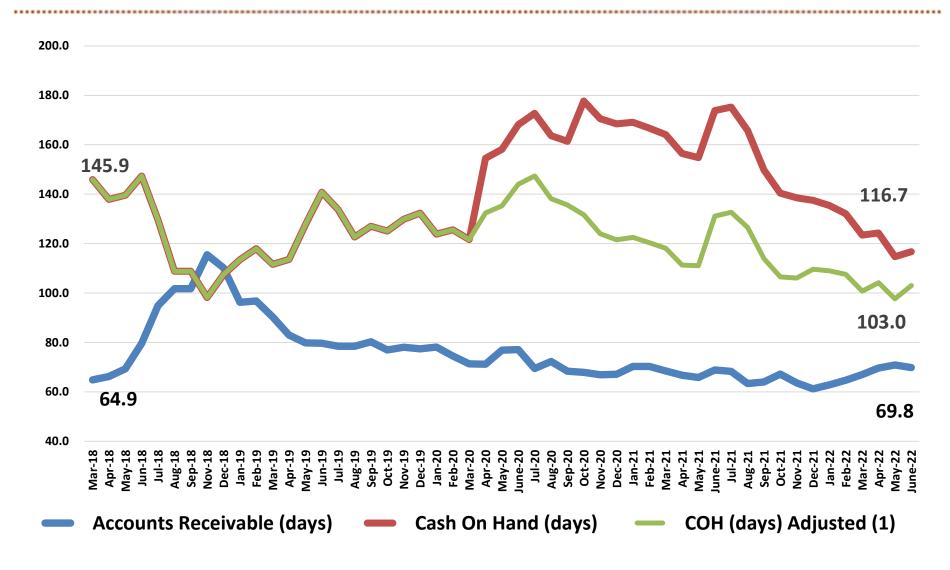

#### **Bond Covenant Ratios**

|                                                             | Jun-21                            | F' | Y22 Budget                  | Jun-22                            |
|-------------------------------------------------------------|-----------------------------------|----|-----------------------------|-----------------------------------|
| DAYS CASH ON HAND COMPUTATION                               |                                   |    |                             |                                   |
| Cash, cash equivalents and board designated funds           | \$<br>387,774,000                 | \$ | 371,249,460                 | \$<br>295,495,602                 |
| Total operating expenses Less depreciation and amortization | \$<br>804,384,156<br>(31,645,725) | \$ | 809,419,000<br>(33,552,000) | \$<br>893,566,916<br>(32,354,374) |
| Adjusted operating expenses                                 | \$<br>772,738,431                 | \$ | 775,867,000                 | \$<br>861,212,542                 |
| Number of days in the period                                | <br>365                           |    | 365                         | 365                               |
| Average daily adjusted operating expenses                   | \$<br>2,117,092                   | \$ | 2,125,663                   | \$<br>2,359,486                   |
| Days cash on hand                                           | 183.2                             |    | 174.7                       | 125.2                             |
|                                                             |                                   |    |                             |                                   |

Requirement Measured at 6/30 – needs to be >90days

#### KAWEAH DELTA HEALTH CARE DISTRICT RATIO ANALYSIS REPORT JUNE 30, 2022

|                                              |         |        | June 30, |        |          |        |
|----------------------------------------------|---------|--------|----------|--------|----------|--------|
|                                              | Current | Prior  | 2021     | 20     | 20 Moody | r's    |
|                                              | Month   | Month  | Audited  | Media  | an Bench | mark   |
|                                              | Value   | Value  | Value    | Aa     | Α        | Baa    |
| LIQUIDITY RATIOS                             |         |        |          |        |          |        |
| Current Ratio (x)                            | 2.0     | 1.8    | 1.2      | 1.5    | 1.7      | 1.8    |
| Accounts Receivable (days)                   | 69.8    | 70.9   | 67.0     | 47.2   | 46.3     | 45.9   |
| Cash On Hand (days)                          | 116.7   | 114.7  | 173.3    | 334.8  | 261.4    | 207.2  |
| Cushion Ratio (x)                            | 17.4    | 16.9   | 22.9     | 45.9   | 28.8     | 19     |
| Average Payment Period (days)                | 59.1    | 67.1   | 93.2     | 100.5  | 89.4     | 95.2   |
| CAPITAL STRUCTURE RATIOS                     |         |        |          |        |          |        |
| Cash-to-Debt                                 | 128.2%  | 119.3% | 164.4%   | 285.0% | 200.8%   | 149.7% |
| Debt-To-Capitalization                       | 31.3%   | 32.1%  | 31.2%    | 24.8%  | 31.7%    | 40.1%  |
| Debt-to-Cash Flow (x)                        | 8.7     | 9.6    | 4.6      | 2.4    | 3        | 3.9    |
| Debt Service Coverage                        | 1.5     | 1.4    | 2.9      | 7.5    | 5.2      | 3.7    |
| Maximum Annual Debt Service Coverage (x) *** | 1.4     | 1.3    | 2.9      | 6.6    | 4.4      | 3      |
| Age Of Plant (years)                         | 14.2    | 14.5   | 13.5     | 10.6   | 11.8     | 12.9   |
| PROFITABILITY RATIOS                         |         |        |          |        |          |        |
| Operating Margin                             | (4.1%)  | (3.0%) | (3.5%)   | 2.2%   | 1.4%     | 0.6%   |
| Excess Margin                                | (1.5%)  | (1.6%) | 1.5%     | 6.3%   | 4.8%     | 3.0%   |
| Operating Cash Flow Margin                   | 0.5%    | 1.5%   | 1.4%     | 7.4%   | 7.6%     | 6.2%   |
| Return on Assets                             | (1.5%)  | (1.5%) | 1.3%     | 4.4%   | 3.8%     | 2.8%   |