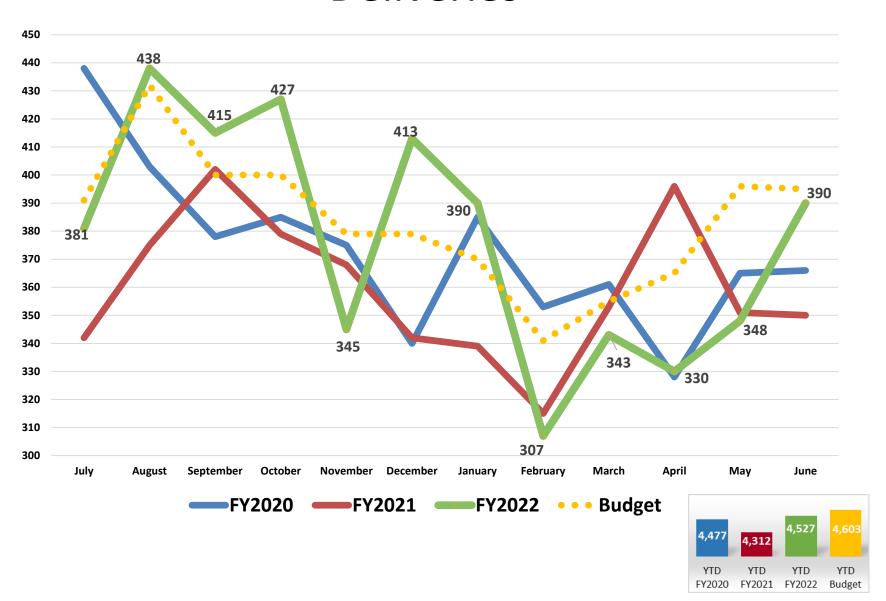

## **Average Daily Census**

#### Other Statistical Results – Fiscal Year Comparison (June)

|                                           |          | Actual R | esults   |             | Budget   | Budget ' | Variance    |
|-------------------------------------------|----------|----------|----------|-------------|----------|----------|-------------|
|                                           | Jun 2021 | Jun 2022 | Change   | %<br>Change | Jun 2022 | Change   | %<br>Change |
| Adjusted Patient Days                     | 25,797   | 27,788   | 1,991    | 7.7%        | 26,062   | 1,726    | 6.6%        |
| Outpatient Visits                         | 40,362   | 45,450   | 5,088    | 12.6%       | 46,119   | (669)    | (1.5%)      |
| Urgent Care - Demaree                     | 2,671    | 3,097    | 426      | 15.9%       | 2,002    | 1,095    | 54.7%       |
| OB Deliveries                             | 350      | 390      | 40       | 11.4%       | 395      | (5)      | (1.3%)      |
| Urgent Care - Court                       | 4,359    | 4,856    | 497      | 11.4%       | 3,370    | 1,486    | 44.1%       |
| KHMG RVU                                  | 34,477   | 36,475   | 1,998    | 5.8%        | 41,385   | (4,910)  | (11.9%)     |
| ED Total Registered                       | 7,067    | 7,362    | 295      | 4.2%        | 6,750    | 612      | 9.1%        |
| Surgery Minutes –General & Robotic        | 1,120    | 1,091    | (29)     | (2.6%)      | 1,387    | (296)    | (21.3%)     |
| Radiology/CT/US/MRI Proc (I/P & O/P)      | 17,143   | 16,617   | (526)    | (3.1%)      | 14,895   | 1,722    | 11.6%       |
| Physical & Other Therapy Units            | 19,123   | 18,365   | (758)    | (4.0%)      | 18,250   | 115      | 0.6%        |
| Dialysis Treatments                       | 1,558    | 1,460    | (98)     | (6.3%)      | 1,901    | (441)    | (23.2%)     |
| Home Health Visits                        | 2,841    | 2,645    | (196)    | (6.9%)      | 2,950    | (305)    | (10.3%)     |
| Hospice Days                              | 4,084    | 3,710    | (374)    | (9.2%)      | 5,814    | (2,104)  | (36.2%)     |
| RHC Registrations                         | 9,851    | 8,793    | (1,058)  | (10.7%)     | 8,506    | 287      | 3.4%        |
| Radiation Oncology Treatments (I/P & O/P) | 2,199    | 1,948    | (251)    | (11.4%)     | 2,440    | (492)    | (20.2%)     |
| O/P Rehab Units                           | 20,832   | 18,223   | (2,609)  | (12.5%)     | 20,261   | (2,038)  | (10.1%)     |
| Cath Lab Minutes (IP & OP)                | 407      | 339      | (68)     | (16.7%)     | 401      | (62)     | (15.5%)     |
| GME Clinic visits                         | 1,298    | 1,065    | (233)    | (18.0%)     | 1,078    | (13)     | (1.2%)      |
| Endoscopy Procedures (I/P & O/P)          | 564      | 436      | (128)    | (22.7%)     | 596      | (160)    | (26.8%)     |
| Infusion Center                           | 437      | 300/8/1  | 32 (137) | (31.4%)     | 365      | (65)     | (17.8%)     |

#### Other Statistical Results – Fiscal Year Comparison (Jul-Jun)

|                                               | Actual Results |            |            |          | Budget  | Budget   | Budget Variance |  |  |
|-----------------------------------------------|----------------|------------|------------|----------|---------|----------|-----------------|--|--|
|                                               | FY 2021        | FY 2022    | Change     | % Change | FY 2022 | Change   | % Change        |  |  |
| Adjusted Patient Days                         | 300,105        | 325,602    | 25,497     | 8.5%     | 319,535 | 6,067    | 1.9%            |  |  |
| Outpatient Visits                             | 473,196        | 560,641    | 87,445     | 18.5%    | 561,119 | (478)    | (0.1%)          |  |  |
| Urgent Care - Demaree                         | 23,912         | 43,251     | 19,339     | 80.9%    | 28,600  | 14,651   | 51.2%           |  |  |
| Urgent Care - Court                           | 50,735         | 68,778     | 18,043     | 35.6%    | 47,323  | 21,455   | 45.3%           |  |  |
| Infusion Center                               | 4,098          | 4,605      | 507        | 12.4%    | 4,841   | (236)    | (4.9%)          |  |  |
| ED Total Registered                           | 74,208         | 81,540     | 7,332      | 9.9%     | 83,950  | (2,410)  | (2.9%)          |  |  |
| Radiology/CT/US/MRI Proc (I/P & O/P)          | 183,510        | 197,024    | 13,514     | 7.4%     | 184,638 | 12,386   | 6.7%            |  |  |
| OB Deliveries                                 | 4,312          | 4,527      | 215        | 5.0%     | 4,603   | (76)     | (1.7%)          |  |  |
| Endoscopy Procedures (I/P & O/P)              | 5,822          | 6,055      | 233        | 4.0%     | 6,417   | (362)    | (5.6%)          |  |  |
| KHMG RVU                                      | 410,549        | 418,117    | 7,568      | 1.8%     | 462,456 | (44,339) | (9.6%)          |  |  |
| O/P Rehab Units                               | 230,621        | 231,694    | 1,073      | 0.5%     | 235,428 | (3,734)  | (1.6%)          |  |  |
| Physical & Other Therapy Units                | 210,717        | 211,480    | 763        | 0.4%     | 225,895 | (14,415) | (6.4%)          |  |  |
| Surgery Minutes-General & Robotic (I/P & O/P) | 12,163         | 12,165     | 2          | 0.0%     | 16,365  | (4,200)  | (25.7%)         |  |  |
| Hospice Days                                  | 50,808         | 50,259     | (549)      | (1.1%)   | 50,975  | (716)    | (1.4%)          |  |  |
| GME Clinic visits                             | 13,752         | 13,221     | (531)      | (3.9%)   | 14,240  | (1,019)  | (7.2%)          |  |  |
| Cath Lab Minutes (IP & OP)                    | 4,348          | 4,166      | (182)      | (4.2%)   | 4,786   | (219)    | (4.5%)          |  |  |
| Dialysis Treatments                           | 19,696         | 18,665     | (1,031)    | (5.2%)   | 22,259  | (3,594)  | (16.1%)         |  |  |
| Home Health Visits                            | 35,402         | 33,371     | (2,031)    | (5.7%)   | 34,765  | (1,394)  | (4.0%)          |  |  |
| Radiation Oncology Treatments (I/P & O/P)     | 25,547         | 24,042     | (1,505)    | (5.9%)   | 28,504  | (4,462)  | (15.7%)         |  |  |
| RHC Registrations                             | 132,548        | 124,114 9/ | 132(8,434) | (6.4%)   | 114,973 | 9,141    | 8.0%            |  |  |