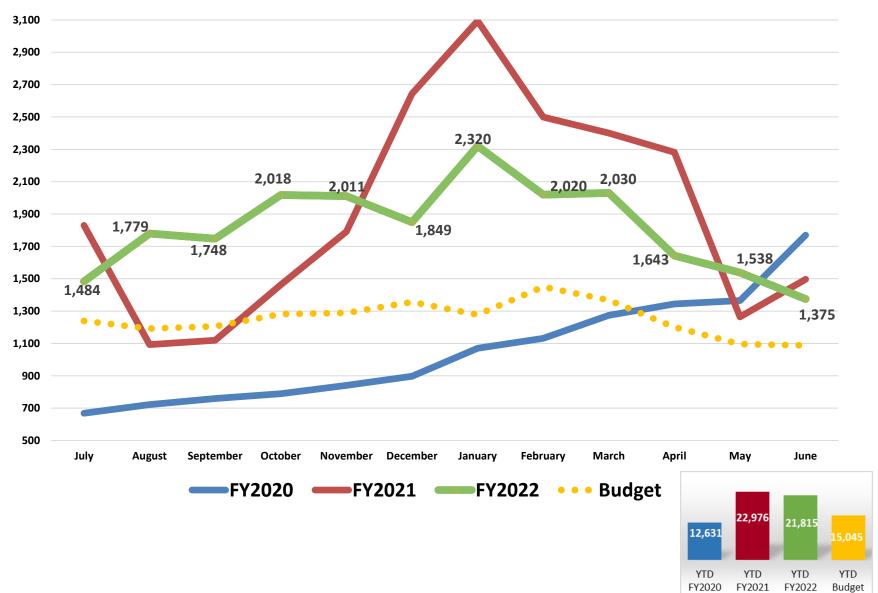

– 100 Min Units



# Surgery (OP Only) – 100 Min Units



#### **Surgery Cases**



#### **Robotic Cases**



#### Endo Cases (Endo Suites)



#### **OB** Cases



# Robotic Surgery (IP & OP) – 100 Min Units



## Robotic Surgery (IP Only) – 100 Min Units



## Robotic Surgery (OP Only) – 100 Min Units



#### Cardiac Surgery – 100 Min Units



# Cardiac Surgery – Cases



#### **Radiation Oncology Treatments**

#### Hanford and Visalia



#### Radiation Oncology - Visalia



## Radiation Oncology - Hanford



## Cath Lab (IP & OP) – 100 Min Units



#### Cath Lab (IP Only) – 100 Min Units



#### Cath Lab (OP Only) – 100 Min Units



## **GME Family Medicine Clinic Visits**



#### Rural Health Clinic Registrations



#### **Exeter RHC - Registrations**



## Lindsay RHC - Registrations



## Woodlake RHC - Registrations



#### Dinuba RHC - Registrations



# Tulare RHC - Registrations



#### Neurosurgery Clinic - Registrations



## Neurosurgery Clinic - wRVU's



## Sequoia Cardiology - Registrations



# Sequoia Cardiology – wRVU's



# **Labor Triage Registrations**



#### **Deliveries**



#### KHMG RVU's



#### **Hospice Days**



## All O/P Rehab Services Across District



FY2021

FY2020

FY2022

Budget

#### O/P Rehab Services



## O/P Rehab - Exeter



#### O/P Rehab - Akers



#### O/P Rehab - LLOPT



# O/P Rehab - Dinuba



# Therapy - Cypress Hand Center



# Physical & Other Therapy Units (I/P & O/P)



## Physical & Other Therapy Units (I/P & O/P)-Main Campus



## Physical & Other Therapy Units (I/P & O/P)-KDRH & South Campus



## Home Health Visits