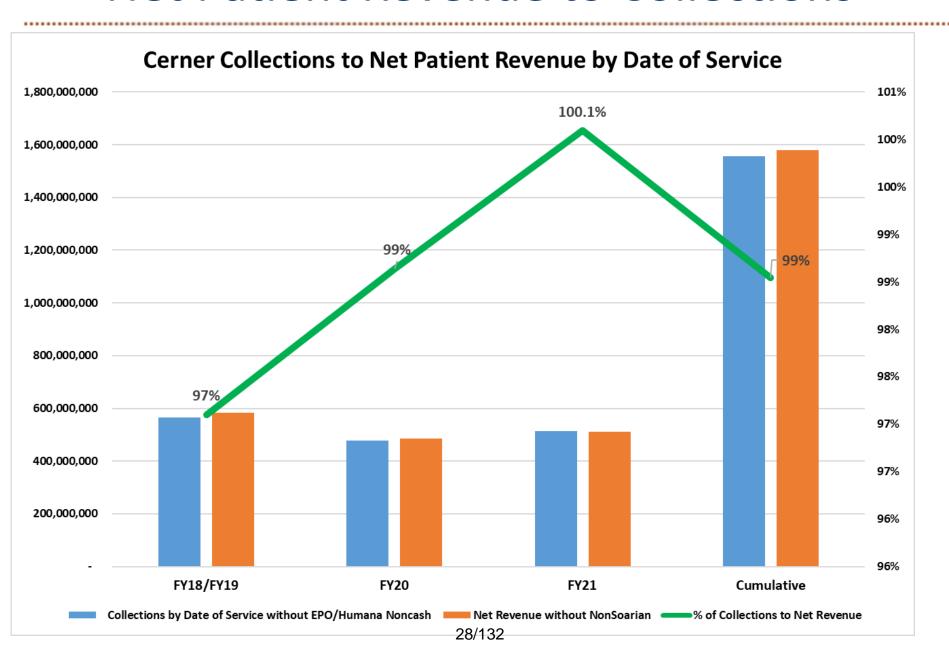

surance | \$334    | \$382    | \$368    | \$970     | \$644    | \$527     | \$117     |
| Life Insurance               | \$193    | \$414    | \$310    | \$338     | \$338    | \$323     | \$15      |
| Total                        | \$71,210 | \$72,823 | \$74,676 | \$55,994  | \$66,100 | \$54,218  | \$11,882  |

**Employee Benefits:** Benefits expense exceeded budget by \$11.9M primarily due to a \$13.5M increase in pension expense reflecting the market decline of pension plan assets in FY22. There was also a \$1.6M increase due to increased claims paid for the employee self insured health plan. This was partially offset by \$4.7M of improved workers' compensation experience and reduction in our related liability as estimated by our actuary.

### **Net Patient Revenue to Collections**



### Staffing & COVID impact on Expenses

|                                                               | FY 2022  |
|---------------------------------------------------------------|----------|
| Shift Bonus                                                   | \$16.0 M |
| Premium on Contract Labor                                     | \$20.0 M |
| COVID Related Expense –Payroll and COVID Sick pay             | \$7.7 M  |
| COVID Related Expense - Other Operating Expenses              | \$5.2 M  |
| Humana 3 <sup>rd</sup> party expenses estimated COVID related | \$2.1 M  |
| Impact COVID Related Expense                                  | \$51.0 M |

**COVID Stimulus Funds \$19.1M FY22** 

### January 2020-June 2022 Discharged COVID Inpatients

| Payer Group           | Patient<br>Volume