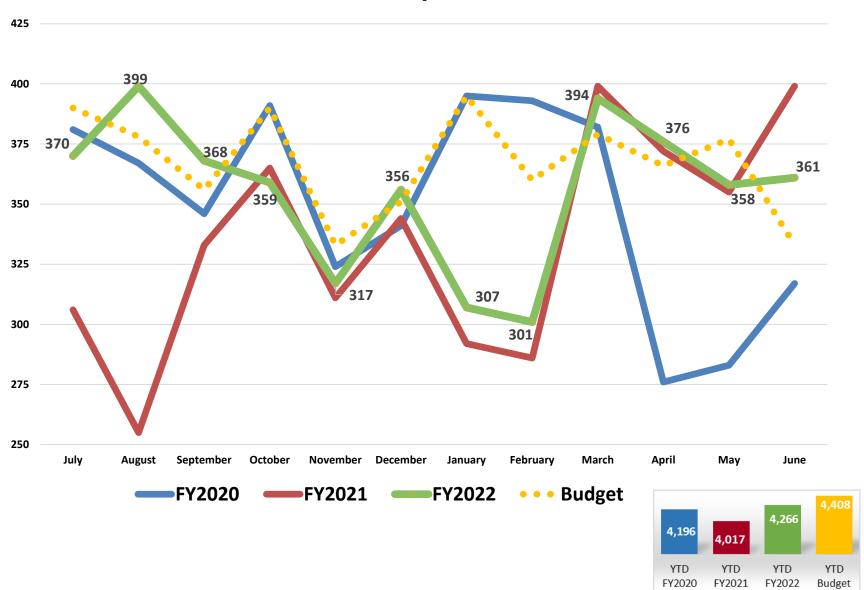

### Rural Health Clinic Registrations

#### Other Statistical Results – Fiscal Year Comparison (June)

|                                           |          | Actual R | esults   |             | Budget   | Budget ' | Variance    |
|-------------------------------------------|----------|----------|----------|-------------|----------|----------|-------------|
|                                           | Jun 2021 | Jun 2022 | Change   | %<br>Change | Jun 2022 | Change   | %<br>Change |
| Adjusted Patient Days                     | 25,797   | 27,788   | 1,991    | 7.7%        | 26,062   | 1,726    | 6.6%        |
| Outpatient Visits                         | 40,362   | 45,450   | 5,088    | 12.6%       | 46,119   | (669)    | (1.5%)      |
| Urgent Care - Demaree                     | 2,671    | 3,097    | 426      | 15.9%       | 2,002    | 1,095    | 54.7%       |
| OB Deliveries                             | 350      | 390      | 40       | 11.4%       | 395      | (5)      | (1.3%)      |
| Urgent Care - Court                       | 4,359    | 4,856    | 497      | 11.4%       | 3,370    | 1,486    | 44.1%       |
| KHMG RVU                                  | 34,477   | 36,475   | 1,998    | 5.8%        | 41,385   | (4,910)  | (11.9%)     |
| ED Total Registered                       | 7,067    | 7,362    | 295      | 4.2%        | 6,750    | 612      | 9.1%        |
| Surgery Minutes –General & Robotic        | 1,120    | 1,091    | (29)     | (2.6%)      | 1,387    | (296)    | (21.3%)     |
| Radiology/CT/US/MRI Proc (I/P & O/P)      | 17,143   | 16,617   | (526)    | (3.1%)      | 14,895   | 1,722    | 11.6%       |
| Physical & Other Therapy Units            | 19,123   | 18,365   | (758)    | (4.0%)      | 18,250   | 115      | 0.6%        |
| Dialysis Treatments                       | 1,558    | 1,460    | (98)     | (6.3%)      | 1,901    | (441)    | (23.2%)     |
| Home Health Visits                        | 2,841    | 2,645    | (196)    | (6.9%)      | 2,950    | (305)    | (10.3%)     |
| Hospice Days                              | 4,084    | 3,710    | (374)    | (9.2%)      | 5,814    | (2,104)  | (36.2%)     |
| RHC Registrations                         | 9,851    | 8,793    | (1,058)  | (10.7%)     | 8,506    | 287      | 3.4%        |
| Radiation Oncology Treatments (I/P & O/P) | 2,199    | 1,948    | (251)    | (11.4%)     | 2,440    | (492)    | (20.2%)     |
| O/P Rehab Units                           | 20,832   | 18,223   | (2,609)  | (12.5%)     | 20,261   | (2,038)  | (10.1%)     |
| Cath Lab Minutes (IP & OP)                | 407      | 339      | (68)     | (16.7%)     | 401      | (62)     | (15.5%)     |
| GME Clinic visits                         | 1,298    | 1,065    | (233)    | (18.0%)     | 1,078    | (13)     | (1.2%)      |
| Endoscopy Procedures (I/P & O/P)          | 564      | 436      | (128)    | (22.7%)     | 596      | (160)    | (26.8%)     |
| Infusion Center                           | 437      | 300/8/1  | 32 (137) | (31.4%)     | 365      | (65)     | (17.8%)     |

#### Other Statistical Results – Fiscal Year Comparison (Jul-Jun)

|                                               | Actual Results |            |            |          | Budget  | Budget   | Budget Variance |  |  |
|-----------------------------------------------|----------------|------------|------------|----------|---------|----------|-----------------|--|--|
|                                               | FY 2021        | FY 2022    | Change     | % Change | FY 2022 | Change   | % Change        |  |  |
| Adjusted Patient Days                         | 300,105        | 325,602    | 25,497     | 8.5%     | 319,535 | 6,067    | 1.9%            |  |  |
| Outpatient Visits                             | 473,196        | 560,641    | 87,445     | 18.5%    | 561,119 | (478)    | (0.1%)          |  |  |
| Urgent Care - Demaree                         | 23,912         | 43,251     | 19,339     | 80.9%    | 28,600  | 14,651   | 51.2%           |  |  |
| Urgent Care - Court                           | 50,735         | 68,778     | 18,043     | 35.6%    | 47,323  | 21,455   | 45.3%           |  |  |
| Infusion Center                               | 4,098          | 4,605      | 507        | 12.4%    | 4,841   | (236)    | (4.9%)          |  |  |
| ED Total Registered                           | 74,208         | 81,540     | 7,332      | 9.9%     | 83,950  | (2,410)  | (2.9%)          |  |  |
| Radiology/CT/US/MRI Proc (I/P & O/P)          | 183,510        | 197,024    | 13,514     | 7.4%     | 184,638 | 12,386   | 6.7%            |  |  |
| OB Deliveries                                 | 4,312          | 4,527      | 215        | 5.0%     | 4,603   | (76)     | (1.7%)          |  |  |
| Endoscopy Procedures (I/P & O/P)              | 5,822          | 6,055      | 233        | 4.0%     | 6,417   | (362)    | (5.6%)          |  |  |
| KHMG RVU                                      | 410,549        | 418,117    | 7,568      | 1.8%     | 462,456 | (44,339) | (9.6%)          |  |  |
| O/P Rehab Units                               | 230,621        | 231,694    | 1,073      | 0.5%     | 235,428 | (3,734)  | (1.6%)          |  |  |
| Physical & Other Therapy Units                | 210,717        | 211,480    | 763        | 0.4%     | 225,895 | (14,415) | (6.4%)          |  |  |
| Surgery Minutes-General & Robotic (I/P & O/P) | 12,163         | 12,165     | 2          | 0.0%     | 16,365  | (4,200)  | (25.7%)         |  |  |
| Hospice Days                                  | 50,808         | 50,259     | (549)      | (1.1%)   | 50,975  | (716)    | (1.4%)          |  |  |
| GME Clinic visits                             | 13,752         | 13,221     | (531)      | (3.9%)   | 14,240  | (1,019)  | (7.2%)          |  |  |
| Cath Lab Minutes (IP & OP)                    | 4,348          | 4,166      | (182)      | (4.2%)   | 4,786   | (219)    | (4.5%)          |  |  |
| Dialysis Treatments                           | 19,696         | 18,665     | (1,031)    | (5.2%)   | 22,259  | (3,594)  | (16.1%)         |  |  |
| Home Health Visits                            | 35,402         | 33,371     | (2,031)    | (5.7%)   | 34,765  | (1,394)  | (4.0%)          |  |  |
| Radiation Oncology Treatments (I/P & O/P)     | 25,547         | 24,042     | (1,505)    | (5.9%)   | 28,504  | (4,462)  | (15.7%)         |  |  |
| RHC Registrations                             | 132,548        | 124,114 9/ | 132(8,434) | (6.4%)   | 114,973 | 9,141    | 8.0%            |  |  |