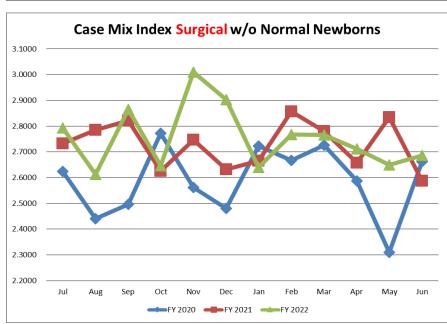

5)   | (568)     | (436)                                   | (3,356)    |
| Excess Margin                           | \$4,919             |               | (\$3,651) | ()        |           |                   | \$1,904       | \$702    | (\$4,924) | (\$7,718) | (\$5,156) | (\$3,656)                               |            |
| ======================================= | <del>, ,,,,,,</del> | Ţ : , · · · · | ,,,,,,,,  | ,,-,,-,   |           | , , <del></del> . | Ţ . , <b></b> | 7        | /         | ,+.,/     | ,,-,,-,   | ,,,,,,,,,,,,,,,,,,,,,,,,,,,,,,,,,,,,,,, | ,/         |

### **Productive Hours**



#### Productivity: Worked Hours/Adjusted Patient Days



### **Shift Bonus**



### Overtime as a % of Productive Hours and \$



# Contract Labor Full Time Equivalents (FTEs)











#### Average Length of Stay versus National Average (GMLOS)



#### Average Length of Stay versus National Average (GMLOS)

|         | Including ( | COVID Pat | ients |        | Excluding | COVID P | atients |                 |     |
|---------|-------------|-----------|-------|--------|-----------|---------|---------|-----------------|-----|
|         | ALOS        | GMLOS     | GAP   |        | ALOS      | GMLOS   | GAP     | <b>Gap Diff</b> | %   |
| Mar-20  | 5.20        | 4.04      | 1.16  |        | 5.17      | 4.03    | 1.14    | 0.02            | 2%  |
| Apr-20  | 5.30        | 4.25      | 1.05  |        | 5.20      | 4.17    | 1.03    | 0.02            | 1%  |
| May-20  | 5.25        | 4.16      | 1.09  |        | 4.74      | 4.06    | 0.68    | 0.40            | 37% |
| Jun-20