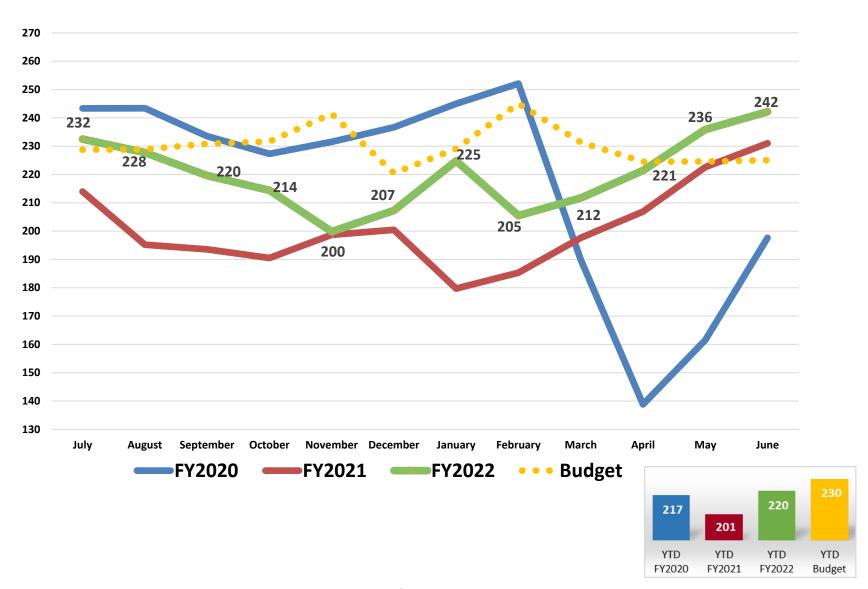

## **Average Daily Census**

#### **Statistical Results – Fiscal Year Comparison (June)**

|                                | Actual Results |          |          | Budget | Budget '        | Variance |
|--------------------------------|----------------|----------|----------|--------|-----------------|----------|
|                                | Jun 2021       | Jun 2022 | Jun 2022 |        | ine 2022 Change |          |
| Average Daily Census           | 431            | 453      | 5.3%     | 434    | 19              | 4.4%     |
| KDHCD Patient Days:            |                |          |          | ,      |                 |          |
| Medical Center                 | 8,773          | 9,085    | 3.6%     | 8,387  | 698             | 8.3%     |
| Acute I/P Psych                | 1,016          | 1,290    | 27.0%    | 1,399  | (109)           | (7.8%)   |
| Sub-Acute                      | 813            | 896      | 10.2%    | 927    | (31)            | (3.3%)   |
| Rehab                          | 619            | 585      | (5.5%)   | 518    | 67              | 12.9%    |
| TCS-Ortho                      | 375            | 338      | (9.9%)   | 455    | (117)           | (25.7%)  |
| TCS                            | 434            | 446      | 2.8%     | 352    | 94              | 26.7%    |
| NICU                           | 389            | 419      | 7.7%     | 454    | (35)            | (7.7%)   |
| Nursery                        | 497            | 544      | 9.5%     | 533    | 11              | 2.1%     |
|                                |                |          |          |        |                 |          |
| Total KDHCD Patient Days       | 12,916         | 13,603   | 5.3%     | 13,025 | 578             | 4.4%     |
| <b>Total Outpatient Volume</b> | 40,362         | 45,450   | 12.6%    | 46,119 | (669)           | (1.5%)   |

#### **Statistical Results – Fiscal Year Comparison (Jul-Jun)**

|                                | Actual Results |           | Budget   | dget Budget Variance |         |          |
|--------------------------------|----------------|-----------|----------|----------------------|---------|----------|
|                                | FYTD 2021      | FYTD 2022 | % Change | FYTD 2022 Change     |         | % Change |
| Average Daily Census           | 430            | 460       | 7.1%     | 442                  | 18      | 4.1%     |
| KDHCD Patient Days:            |                |           |          |                      |         |          |
| Medical Center                 | 106,899        | 117,111   | 9.6%     | 103,896              | 13,215  | 12.7%    |
| Acute I/P Psych                | 14,187         | 14,505    | 2.2%     | 17,092               | (2,587) | (15.1%)  |
| Sub-Acute                      | 10,679         | 10,103    | (5.4%)   | 11,245               | (1,142) | (10.2%)  |
| Rehab                          | 5,509          | 5,967     | 8.3%     | 6,733                | (766)   | (11.4%)  |
| TCS-Ortho                      | 4,344          | 4,201     | (3.3%)   | 5,110                | (909)   | (17.8%)  |
| TCS                            | 4,913          | 4,990     | 1.6%     | 6,031                | (1,041) | (17.3%)  |
| NICU                           | 4,737          | 5,169     | 9.1%     | 4,800                | 369     | 7.7%     |
| Nursery                        | 5,645          | 5,994     | 6.2%     | 6,509                | (515)   | (7.9%)   |
| Total KDHCD Patient Days       | 156,913        | 168,040   | 7.1%     | 161,416              | 6,624   | 4.1%     |
| <b>Total Outpatient Volume</b> | 473,196        | 560,641   | 18.5%    | 561,119              | (478)   | (0.1%)   |