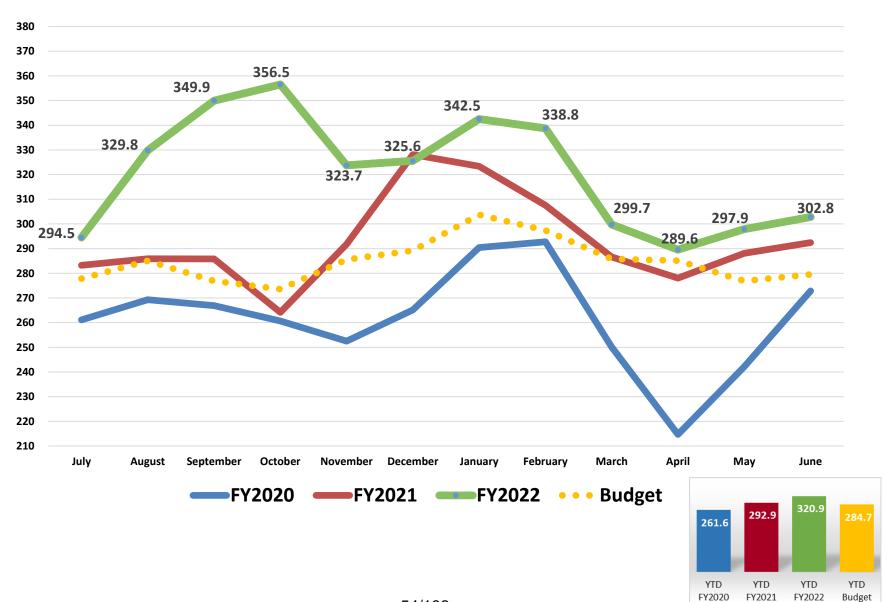

bt | 78,181     | 94,008     | (15,827)    | -16.84%  | 107,949   |
| Restricted                                      | 31,582     | 42,558     | (10,976)    | -25.79%  | 31,668    |
| Unrestricted                                    | 357,274    | 342,221    | 15,053      | 4.40%    | 346,751   |
| Total net position                              | 467,037    | 478,787    | (11,750)    | -2.45%   | 486,368   |
| Total liabilities and net position              | \$ 861,428 | \$ 879,443 | \$ (18,015) | -2.05%   | 943,351   |

# **Statistical Report July 2022**













# **Average Daily Census**



YTD

FY2020

YTD

FY2021

YTD

FY2022

YTD

Budget

#### **Admissions**



# Discharges



# **Observation Days**



# **Adjusted Patient Days**



#### Medical Center – Avg. Patients Per Day



# Acute I/P Psych - Avg. Patients Per Day



# Sub-Acute - Avg. Patients Per Day



## Rehabilitation Hospital - Avg. Patients Per Day



#### Transitional Care Services (TCS) - Avg. Patients Per Day



# TCS Ortho - Avg. Patients Per Day



# NICU - Avg. Patients Per Day



# Nursery - Avg. Patients Per Day



# Obstetrics - Avg. Patients Per Day



# Outpatient Registrations per Day



# Emergency Dept – Avg Treated Per Day



# **Endoscopy Procedures**



## Urgent Care – Court Average Visits Per Day



## Urgent Care – Demaree Average Visits Per Day



# Urgent Care – Court Total Visits



# Urgent Care – Demaree Total Visits



# Surgery (IP & OP) – 100 Min Units



# Surgery (IP Only) – 100 Min Units



# Surgery (OP Only) – 100 Min Units



#### **Surgery Cases**



#### **Robotic