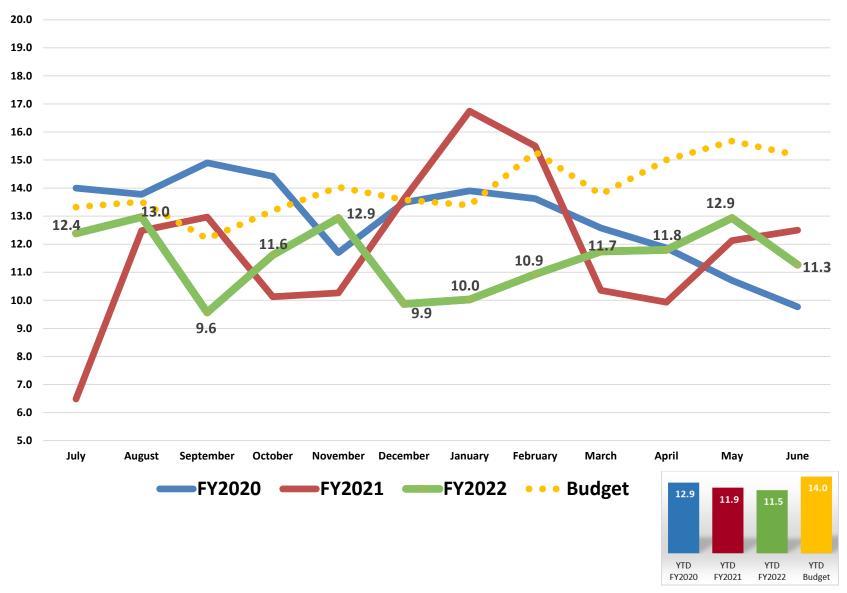

| 342,221    | 15,053      | 4.40%    | 346,751   |
| Total net position                              | 467,037    | 478,787    | (11,750)    | -2.45%   | 486,368   |
| Total liabilities and net position              | \$ 861,428 | \$ 879,443 | \$ (18,015) | -2.05%   | 943,351   |

# **Statistical Report July 2022**













# **Average Daily Census**



YTD

FY2020

YTD

FY2021

YTD

FY2022

YTD

Budget

#### **Admissions**



# Discharges



# **Observation Days**



# **Adjusted Patient Days**



#### Medical Center – Avg. Patients Per Day



# Acute I/P Psych - Avg. Patients Per Day



# Sub-Acute - Avg. Patients Per Day



## Rehabilitation Hospital - Avg. Patients Per Day



#### Transitional Care Services (TCS) - Avg. Patients Per Day



# TCS Ortho - Avg. Patients Per Day



# NICU - Avg. Patients Per Day



# Nursery - Avg. Patients Per Day



# Obstetrics - Avg. Patients Per Day



# Outpatient Registrations per Day



# Emergency Dept – Avg Treated Per Day



# **Endoscopy Procedures**



## Urgent Care – Court Average Visits Per Day



## Urgent Care – Demaree Average Visits Per Day



# Urgent Care – Court Total Visits



# Urgent Care – Demaree Total Visits



# Surgery (IP & OP) – 100 Min Units



# Surgery (IP Only) – 100 Min Units



# Surgery (OP Only) – 100 Min Units



#### **Surgery Cases**



#### **Robotic Cases**



#### Endo Cases (Endo Suites)



#### **OB** Cases



# Robotic Surgery (IP & OP) – 100 Min Units



## Robotic Surgery (IP Only) – 100 Min Units



## Robotic Surgery (OP Only) – 100 Min Units



#### Cardiac Surgery – 100 Min Un