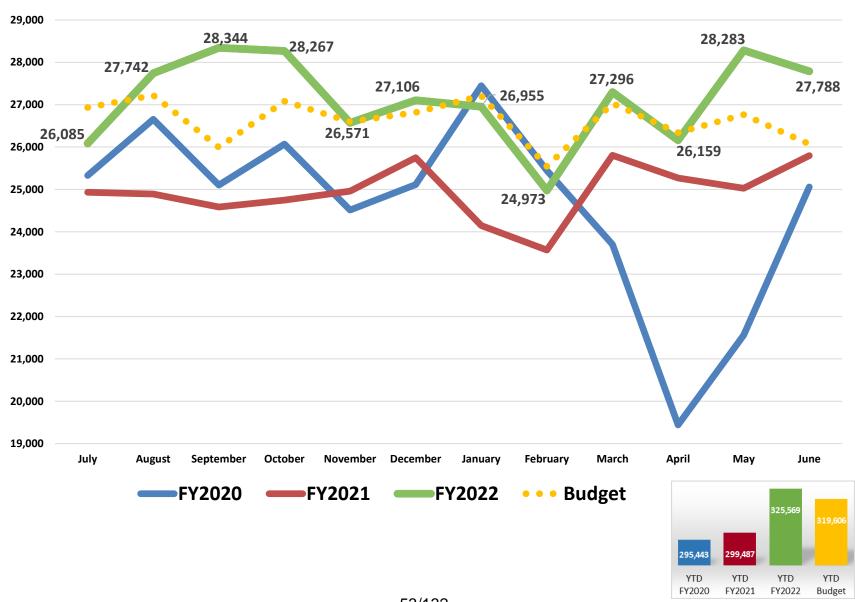

## Adjusted Patient Days

#### Other Statistical Results – Fiscal Year Comparison (June)

|                                           |          | Actual R | esults   |             | Budget   | Budget ' | Variance    |
|-------------------------------------------|----------|----------|----------|-------------|----------|----------|-------------|
|                                           | Jun 2021 | Jun 2022 | Change   | %<br>Change | Jun 2022 | Change   | %<br>Change |
| Adjusted Patient Days                     | 25,797   | 27,788   | 1,991    | 7.7%        | 26,062   | 1,726    | 6.6%        |
| Outpatient Visits                         | 40,362   | 45,450   | 5,088    | 12.6%       | 46,119   | (669)    | (1.5%)      |
| Urgent Care - Demaree                     | 2,671    | 3,097    | 426      | 15.9%       | 2,002    | 1,095    | 54.7%       |
| OB Deliveries                             | 350      | 390      | 40       | 11.4%       | 395      | (5)      | (1.3%)      |
| Urgent Care - Court                       | 4,359    | 4,856    | 497      | 11.4%       | 3,370    | 1,486    | 44.1%       |
| KHMG RVU                                  | 34,477   | 36,475   | 1,998    | 5.8%        | 41,385   | (4,910)  | (11.9%)     |
| ED Total Registered                       | 7,067    | 7,362    | 295      | 4.2%        | 6,750    | 612      | 9.1%        |
| Surgery Minutes –General & Robotic        | 1,120    | 1,091    | (29)     | (2.6%)      | 1,387    | (296)    | (21.3%)     |
| Radiology/CT/US/MRI Proc (I/P & O/P)      | 17,143   | 16,617   | (526)    | (3.1%)      | 14,895   | 1,722    | 11.6%       |
| Physical & Other Therapy Units            | 19,123   | 18,365   | (758)    | (4.0%)      | 18,250   | 115      | 0.6%        |
| Dialysis Treatments                       | 1,558    | 1,460    | (98)     | (6.3%)      | 1,901    | (441)    | (23.2%)     |
| Home Health Visits                        | 2,841    | 2,645    | (196)    | (6.9%)      | 2,950    | (305)    | (10.3%)     |
| Hospice Days                              | 4,084    | 3,710    | (374)    | (9.2%)      | 5,814    | (2,104)  | (36.2%)     |
| RHC Registrations                         | 9,851    | 8,793    | (1,058)  | (10.7%)     | 8,506    | 287      | 3.4%        |
| Radiation Oncology Treatments (I/P & O/P) | 2,199    | 1,948    | (251)    | (11.4%)     | 2,440    | (492)    | (20.2%)     |
| O/P Rehab Units                           | 20,832   | 18,223   | (2,609)  | (12.5%)     | 20,261   | (2,038)  | (10.1%)     |
| Cath Lab Minutes (IP & OP)                | 407      | 339      | (68)     | (16.7%)     | 401      | (62)     | (15.5%)     |
| GME Clinic visits                         | 1,298    | 1,065    | (233)    | (18.0%)     | 1,078    | (13)     | (1.2%)      |
| Endoscopy Procedures (I/P & O/P)          | 564      | 436      | (128)    | (22.7%)     | 596      | (160)    | (26.8%)     |
| Infusion Center                           | 437      | 300/8/1  | 32 (137) | (31.4%)     | 365      | (65)     | (17.8%)     |

#### Other Statistical Results – Fiscal Year Comparison (Jul-Jun)

|                                               | Actual Results |            |            |          | Budget  | Budget   | Budget Variance |  |  |
|-----------------------------------------------|----------------|------------|------------|----------|---------|----------|-----------------|--|--|
|                                               | FY 2021        | FY 2022    | Change     | % Change | FY 2022 | Change   | % Change        |  |  |
| Adjusted Patient Days                         | 300,105        | 325,602    | 25,497     | 8.5%     | 319,535 | 6,067    | 1.9%            |  |  |
| Outpatient Visits                             | 473,196        | 560,641    | 87,445     | 18.5%    | 561,119 | (478)    | (0.1%)          |  |  |
| Urgent Care - Demaree                         | 23,912         | 43,251     | 19,339     | 80.9%    | 28,600  | 14,651   | 51.2%           |  |  |
| Urgent Care - Court                           | 50,735         | 68,778     | 18,043     | 35.6%    | 47,323  | 21,455   | 45.3%           |  |  |
| Infusion Center                               | 4,098          | 4,605      | 507        | 12.4%    | 4,841   | (236)    | (4.9%)          |  |  |
| ED Total Registered                           | 74,208         | 81,540     | 7,332      | 9.9%     | 83,950  | (2,410)  | (2.9%)          |  |  |
| Radiology/CT/US/MRI Proc (I/P & O/P)          | 183,510        | 197,024    | 13,514     | 7.4%     | 184,638 | 12,386   | 6.7%            |  |  |
| OB Deliveries                                 | 4,312          | 4,527      | 215        | 5.0%     | 4,603   | (76)     | (1.7%)          |  |  |
| Endoscopy Procedures (I/P & O/P)              | 5,822          | 6,055      | 233        | 4.0%     | 6,417   | (362)    | (5.6%)          |  |  |
| KHMG RVU                                      | 410,549        | 418,117    | 7,568      | 1.8%     | 462,456 | (44,339) | (9.6%)          |  |  |
| O/P Rehab Units                               | 230,621        | 231,694    | 1,073      | 0.5%     | 235,428 | (3,734)  | (1.6%)          |  |  |
| Physical & Other Therapy Units                | 210,717        | 211,480    | 763        | 0.4%     | 225,895 | (14,415) | (6.4%)          |  |  |
| Surgery Minutes-General & Robotic (I/P & O/P) | 12,163         | 12,165     | 2          | 0.0%     | 16,365  | (4,200)  | (25.7%)         |  |  |
| Hospice Days                                  | 50,808         | 50,259     | (549)      | (1.1%)   | 50,975  | (716)    | (1.4%)          |  |  |
| GME Clinic visits                             | 13,752         | 13,221     | (531)      | (3.9%)   | 14,240  | (1,019)  | (7.2%)          |  |  |
| Cath Lab Minutes (IP & OP)                    | 4,348          | 4,166      | (182)      | (4.2%)   | 4,786   | (219)    | (4.5%)          |  |  |
| Dialysis Treatments                           | 19,696         | 18,665     | (1,031)    | (5.2%)   | 22,259  | (3,594)  | (16.1%)         |  |  |
| Home Health Visits                            | 35,402         | 33,371     | (2,031)    | (5.7%)   | 34,765  | (1,394)  | (4.0%)          |  |  |
| Radiation Oncology Treatments (I/P & O/P)     | 25,547         | 24,042     | (1,505)    | (5.9%)   | 28,504  | (4,462)  | (15.7%)         |  |  |
| RHC Registrations                             | 132,548        | 124,114 9/ | 132(8,434) | (6.4%)   | 114,973 | 9,141    | 8.0%            |  |  |