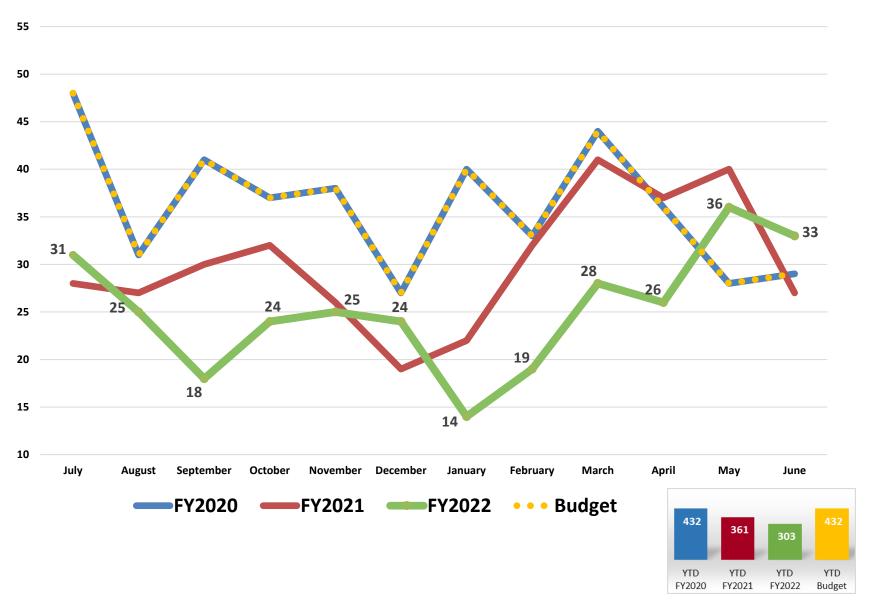

# Nursery - Avg. Patients Per Day



# Obstetrics - Avg. Patients Per Day



# Outpatient Registrations per Day



# Emergency Dept – Avg Treated Per Day



# **Endoscopy Procedures**



## Urgent Care – Court Average Visits Per Day



## Urgent Care – Demaree Average Visits Per Day



# Urgent Care – Court Total Visits



# Urgent Care – Demaree Total Visits



# Surgery (IP & OP) – 100 Min Units



# Surgery (IP Only) – 100 Min Units



# Surgery (OP Only) – 100 Min Units



#### **Surgery Cases**



#### **Robotic Cases**



#### Endo Cases (Endo Suites)



#### **OB** Cases



# Robotic Surgery (IP & OP) – 100 Min Units



## Robotic Surgery (IP Only) – 100 Min Units



## Robotic Surgery (OP Only) – 100 Min Units



#### Cardiac Surgery – 100 Min Units



# Cardiac Surgery – Cases



#### **Radiation Oncology Treatments**

#### Hanford and Visalia



#### Radiation Oncology - Visalia



## Radiation Oncology - Hanford



## Cath Lab (IP & OP) – 100 Min Units



#### Cath Lab (IP Only) – 100 Min Units



#### Cath Lab (OP Only) – 100 Min Units



## **GME Family Medicine Clinic Visits**



#### Rural Health Clinic Registrations



#### **Exeter RHC - Registrations**



## Lindsay RHC - Registrations



## Woodlake RHC - Registrations



#### Dinuba RHC - Registrations



# Tulare RHC - Registrations



#### Neurosurgery Clinic - Registrations



## Neurosurgery Clinic - wRVU's



## Sequoia Cardiology - Registrations



# Sequoia Cardiology – wRVU's



# **Labor Triage Registrations**



#### **Deliveries**



#### KHMG RVU's



#### **Hospice Days**



## All O/P Reh