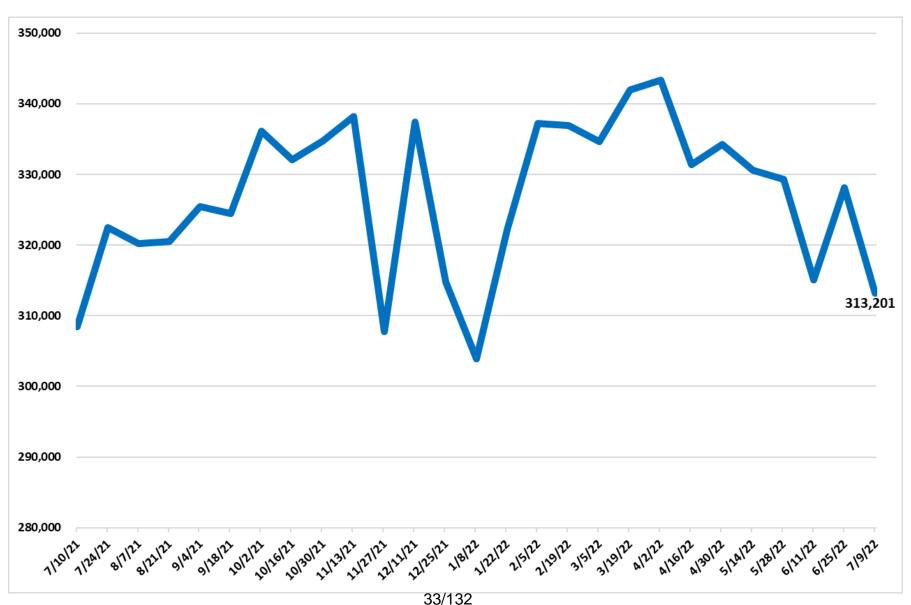

)  |
| Nonoperating Revenue (Loss)             | 248                 | 582           | 552       | (388)     | 595       | 587               | 2,495         | 568      | 693       | (9,815)   | (568)     | (436)                                   | (3,356)    |
| Excess Margin                           | \$4,919             |               | (\$3,651) | ()        |           |                   | \$1,904       | \$702    | (\$4,924) | (\$7,718) | (\$5,156) | (\$3,656)                               |            |
| ======================================= | <del>, ,,,,,,</del> | Ţ : , · · · · | ,,,,,,,,  | ,,-,,-,   |           | , , <del></del> . | Ţ . , <b></b> | 7        | /         | ,+.,/     | ,,-,,-,   | ,,,,,,,,,,,,,,,,,,,,,,,,,,,,,,,,,,,,,,, | ,/         |

### **Productive Hours**



#### Productivity: Worked Hours/Adjusted Patient Days



### **Shift Bonus**



### Overtime as a % of Productive Hours and \$



# Contract Labor Full Time Equivalents (FTEs)











#### Average Length of Stay versus National Average (GMLOS)



#### Average Length of Stay versus National Average (GMLOS)

|         | Including ( | COVID Pat | ients |        | Excluding | COVID P | atients |                 |     |
|---------|-------------|-----------|-------|--------|-----------|---------|---------|-----------------|-----|
|         | ALOS        | GMLOS     | GAP   |        | ALOS      | GMLOS   | GAP     | <b>Gap Diff</b> | %   |
| Mar-20  | 5.20        | 4.04      | 1.16  |        | 5.17      | 4.03    | 1.14    | 0.02            | 2%  |
| Apr-20  | 5.30        | 4.25      | 1.05