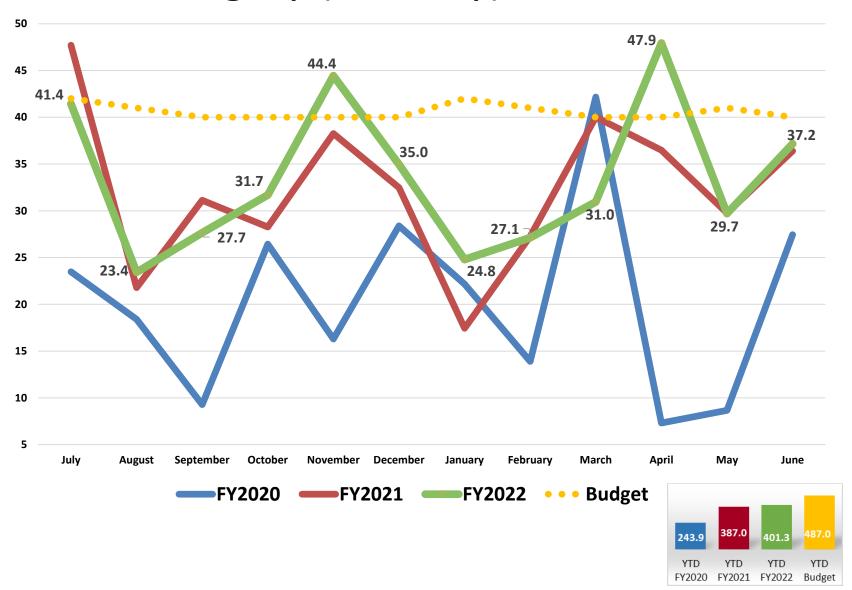

TCS Ortho - Avg. Patients Per Day



# NICU - Avg. Patients Per Day



# Nursery - Avg. Patients Per Day



# Obstetrics - Avg. Patients Per Day



# Outpatient Registrations per Day



# Emergency Dept – Avg Treated Per Day



# **Endoscopy Procedures**



## Urgent Care – Court Average Visits Per Day



## Urgent Care – Demaree Average Visits Per Day



# Urgent Care – Court Total Visits



# Urgent Care – Demaree Total Visits



# Surgery (IP & OP) – 100 Min Units



# Surgery (IP Only) – 100 Min Units



# Surgery (OP Only) – 100 Min Units



#### **Surgery Cases**



#### **Robotic Cases**



#### Endo Cases (Endo Suites)



#### **OB** Cases



# Robotic Surgery (IP & OP) – 100 Min Units



## Robotic Surgery (IP Only) – 100 Min Units



## Robotic Surgery (OP Only) – 100 Min Units



#### Cardiac Surgery – 100 Min Units



# Cardiac Surgery – Cases



#### **Radiation Oncology Treatments**

#### Hanford and Visalia



#### Radiation Oncology - Visalia



## Radiation Oncology - Hanford



## Cath Lab (IP & OP) – 100 Min Units



#### Cath Lab (IP Only) – 100 Min Units



#### Cath Lab (OP Only) – 100 Min Units



## **GME Family Medicine Clinic Visits**



#### Rural Health Clinic Registrations



#### **Exeter RHC - Registrations**



## Lindsay RHC - Registrations



## Woodlake RHC - Registrations



#### Dinuba RHC - Registrations



# Tulare RHC - Registrations



#### Neurosurgery Clinic - Registrations



## Neurosurgery Clinic - wRVU's



## Sequoia Cardiology - Registrations



# Sequoia Cardiology – wRVU's



# **Labor Triage Registrations**



#### **Deliv