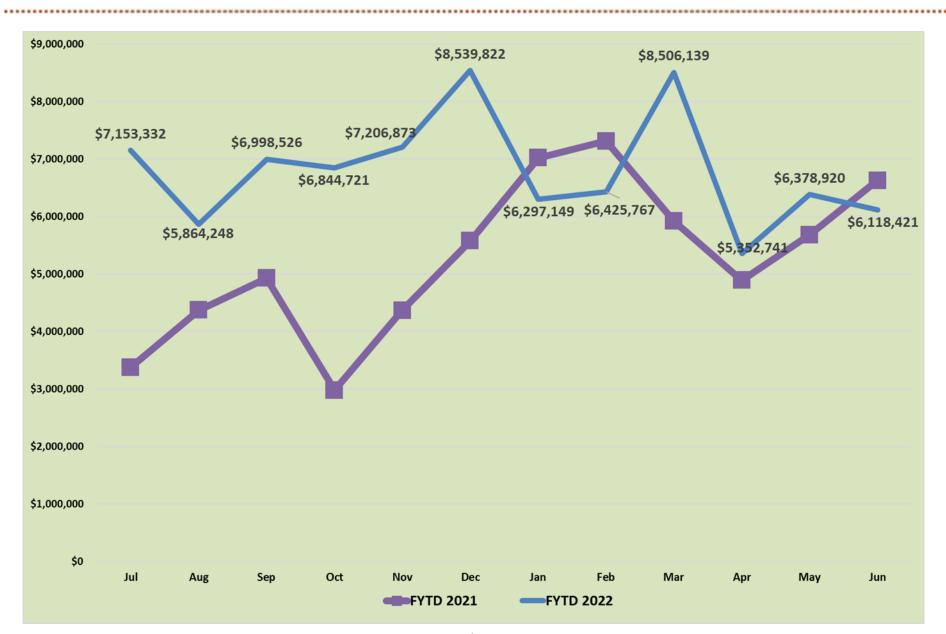

| 5.96      | 3.97    | 1.99    | (0.17)          | -9% |
| Feb-22  | 6.60        | 4.23      | 2.37  |        | 5.86      | 3.82    | 2.04    | 0.33            | 14% |
| Mar-22  | 6.59        | 4.02      | 2.57  |        | 5.66      | 3.89    | 1.77    | 0.80            | 31% |
| Apr-22  | 5.76        | 3.98      | 1.78  |        | 5.64      | 3.97    | 1.67    | 0.11            | 6%  |
| May-22  | 5.95        | 3.93      | 2.02  |        | 5.60      | 3.87    | 1.73    | 0.29            | 14% |
| Jun-22  | 6.14        | 3.97      | 2.17  |        | 5.70      | 3.90    | 1.80    | 0.37            | 17% |
| Average | 6.01        | 4.19      | 1.81  | 40/132 | 5.45      | 3.98    | 1.47    | 0.34            | 19% |

#### Opportunity Cost of Reducing LOS to National Average - \$82M FY22



# **Trended Liquidity Ratios**



#### KAWEAH DELTA HEALTH CARE DISTRICT RATIO ANALYSIS REPORT JUNE 30, 2022

|                                              |         |        | June 30, |        |          |        |
|----------------------------------------------|---------|--------|----------|--------|----------|--------|
|                                              | Current | Prior  | 2021     | 20     | 20 Moody | r's    |
|                                              | Month   | Month  | Audited  | Media  | an Bench | mark   |
|                                              | Value   | Value  | Value    | Aa     | Α        | Baa    |
| LIQUIDITY RATIOS                             |         |        |          |        |          |        |
| Current Ratio (x)