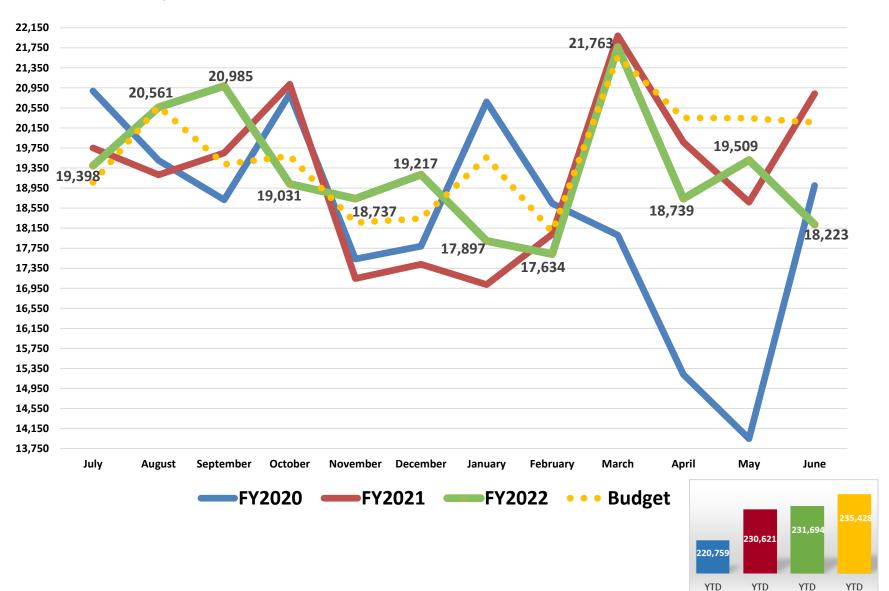

## Adjusted Patient Days

#### Other Statistical Results – Fiscal Year Comparison (June)

|                                           |          | Actual R | esults   |             | Budget   | Budget ' | Variance    |
|-------------------------------------------|----------|----------|----------|-------------|----------|----------|-------------|
|                                           | Jun 2021 | Jun 2022 | Change   | %<br>Change | Jun 2022 | Change   | %<br>Change |
| Adjusted Patient Days                     | 25,797   | 27,788   | 1,991    | 7.7%        | 26,062   | 1,726    | 6.6%        |
| Outpatient Visits                         | 40,362   | 45,450   | 5,088    | 12.6%       | 46,119   | (669)    | (1.5%)      |
| Urgent Care - Demaree                     | 2,671    | 3,097    | 426      | 15.9%       | 2,002    | 1,095    | 54.7%       |
| OB Deliveries                             | 350      | 390      | 40       | 11.4%       | 395      | (5)      | (1.3%)      |
| Urgent Care - Court                       | 4,359    | 4,856    | 497      | 11.4%       | 3,370    | 1,486    | 44.1%       |
| KHMG RVU                                  | 34,477   | 36,475   | 1,998    | 5.8%        | 41,385   | (4,910)  | (11.9%)     |
| ED Total Registered                       | 7,067    | 7,362    | 295      | 4.2%        | 6,750    | 612      | 9.1%        |
| Surgery Minutes –General & Robotic        | 1,120    | 1,091    | (29)     | (2.6%)      | 1,387    | (296)    | (21.3%)     |
| Radiology/CT/US/MRI Proc (I/P & O/P)      | 17,143   | 16,617   | (526)    | (3.1%)      | 14,895   | 1,722    | 11.6%       |
| Physical & Other Therapy Units            | 19,123   | 18,365   | (758)    | (4.0%)      | 18,250   | 115      | 0.6%        |
| Dialysis Treatments                       | 1,558    | 1,460    | (98)     | (6.3%)      | 1,901    | (441)    | (23.2%)     |
| Home Health Visits                        | 2,841    | 2,645    | (196)    | (6.9%)      | 2,950    | (305)    | (10.3%)     |
| Hospice Days                              | 4,084    | 3,710    | (374)    | (9.2%)      | 5,814    | (2,104)  | (36.2%)     |
| RHC Registrations                         | 9,851    | 8,793    | (1,058)  | (10.7%)     | 8,506    | 287      | 3.4%        |
| Radiation Oncology Treatments (I/P & O/P) | 2,199    | 1,948    | (251)    | (11.4%)     | 2,440    | (492)    | (20.2%)     |
| O/P Rehab Units                           | 20,832   | 18,223   | (2,609)  | (12.5%)     | 20,261   | (2,038)  | (10.1%)     |
| Cath Lab Minutes (IP & OP)                | 407      | 339      | (68)     | (16.7%)     | 401      | (62)     | (15.5%)     |
| GME Clinic visits                         | 1,298    | 1,065    | (233)    | (18.0%)     | 1,078    | (13)     | (1.2%)      |
| Endoscopy Procedures (I/P & O/P)          | 564      | 436      | (128)    | (22.7%)     | 596      | (160)    | (26.8%)     |
| Infusion Center                           | 437      | 300/8/1  | 32 (137) | (31.4%)     | 365      | (65)     | (17.8%)     |

#### Other Statistical Results – Fiscal Year Comparison (Jul-Jun)

|                                               | Actual Results |            |            |          | Budget  | Budget   | Budget Variance |  |  |
|-----------------------------------------------|----------------|------------|------------|----------|---------|----------|-----------------|--|--|
|                                               | FY 2021        | FY 2022    | Change     | % Change | FY 2022 | Change   | % Change        |  |  |
| Adjusted Patient Days                         | 300,105        | 325,602    | 25,497     | 8.5%     | 319,535 | 6,067    | 1.9%            |  |  |
| Outpatient Visits                             | 473,196        | 560,641    | 87,445     | 18.5%    | 561,119 | (478)    | (0.1%)          |  |  |
| Urgent Care - Demaree                         | 23,912         | 43,251     | 19,339     | 80.9%    | 28,600  | 14,651   | 51.2%           |  |  |
| Urgent Care - Court                           | 50,735         | 68,778     | 18,043     | 35.6%    | 47,323  | 21,455   | 45.3%           |  |  |
| Infusion Center                               | 4,098          | 4,605      | 507        | 12.4%    | 4,841   | (236)    | (4.9%)          |  |  |
| ED Total Registered                           | 74,208         | 81,540     | 7,332      | 9.9%     | 83,950  | (2,410)  | (2.9%)          |  |  |
| Radiology/CT/US/MRI Proc (I/P & O/P)          | 183,510        | 197,024    | 13,514     | 7.4%     | 184,638 | 12,386   | 6.7%            |  |  |
| OB Deliveries                                 | 4,312          | 4,527      | 215        | 5.0%     | 4,603   | (76)     | (1.7%)          |  |  |
| Endoscopy Procedures (I/P & O/P)              | 5,822          | 6,055      | 233        | 4.0%     | 6,417   | (362)    | (5.6%)          |  |  |
| KHMG RVU                                      | 410,549        | 418,117    | 7,568      | 1.8%     | 462,456 | (44,339) | (9.6%)          |  |  |
| O/P Rehab Units                               | 230,621        | 231,694    | 1,073      | 0.5%     | 235,428 | (3,734)  | (1.6%)          |  |  |
| Physical & Other Therapy Units                | 210,717        | 211,480    | 763        | 0.4%     | 225,895 | (14,415) | (6.4%)          |  |  |
| Surgery Minutes-General & Robotic (I/P & O/P) | 12,163         | 12,165     | 2          | 0.0%     | 16,365  | (4,200)  | (25.7%)         |  |  |
| Hospice Days                                  | 50,808         | 50,259     | (549)      | (1.1%)   | 50,975  | (716)    | (1.4%)          |  |  |
| GME Clinic visits                             | 13,752         | 13,221     | (531)      | (3.9%)   | 14,240  | (1,019)  | (7.2%)          |  |  |
| Cath Lab Minutes (IP & OP)                    | 4,348          | 4,166      | (182)      | (4.2%)   | 4,786   | (219)    | (4.5%)          |  |  |
| Dialysis Treatments                           | 19,696         | 18,665     | (1,031)    | (5.2%)   | 22,259  | (3,594)  | (16.1%)         |  |  |
| Home Health Visits                            | 35,402         | 33,371     | (2,031)    | (5.7%)   | 34,765  | (1,394)  | (4.0%)          |  |  |
| Radiation Oncology Treatments (I/P & O/P)     | 25,547         | 24,042     | (1,505)    | (5.9%)   | 28,504  | (4,462)  | (15.7%)         |  |  |
| RHC Registrations                             | 132,548        | 124,114 9/ | 132(8,434) | (6.4%)   | 114,973 | 9,141    | 8.0%            |  |  |