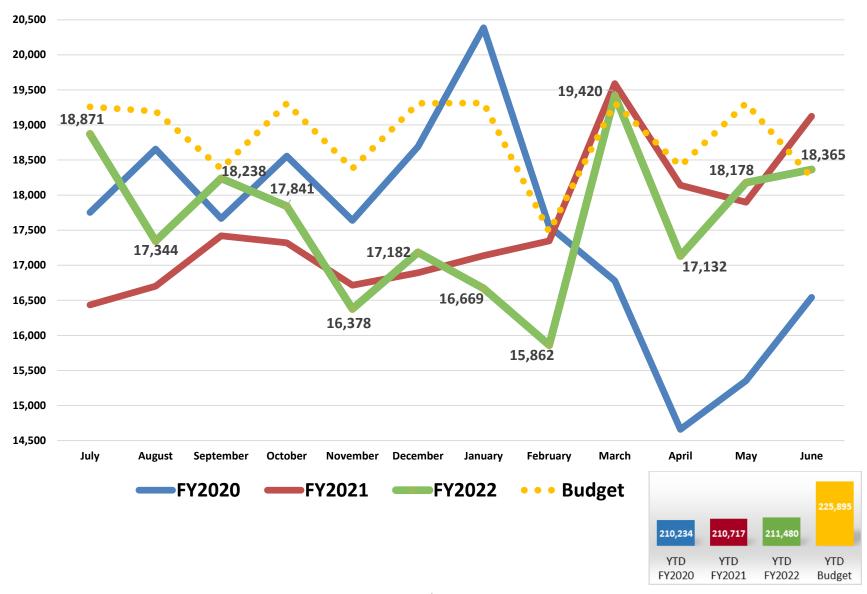

## Adjusted Patient Days

#### Other Statistical Results – Fiscal Year Comparison (June)

|                                           |          | Actual R | esults   |             | Budget   | Budget ' | Variance    |
|-------------------------------------------|----------|----------|----------|-------------|----------|----------|-------------|
|                                           | Jun 2021 | Jun 2022 | Change   | %<br>Change | Jun 2022 | Change   | %<br>Change |
| Adjusted Patient Days                     | 25,797   | 27,788   | 1,991    | 7.7%        | 26,062   | 1,726    | 6.6%        |
| Outpatient Visits                         | 40,362   | 45,450   | 5,088    | 12.6%       | 46,119   | (669)    | (1.5%)      |
| Urgent Care - Demaree                     | 2,671    | 3,097    | 426      | 15.9%       | 2,002    | 1,095    | 54.7%       |
| OB Deliveries                             | 350      | 390      | 40       | 11.4%       | 395      | (5)      | (1.3%)      |
| Urgent Care - Court                       | 4,359    | 4,856    | 497      | 11.4%       | 3,370    | 1,486    | 44.1%       |
| KHMG RVU                                  | 34,477   | 36,475   | 1,998    | 5.8%        | 41,385   | (4,910)  | (11.9%)     |
| ED Total Registered                       | 7,067    | 7,362    | 295      | 4.2%        | 6,750    | 612      | 9.1%        |
| Surgery Minutes –General & Robotic        | 1,120    | 1,091    | (29)     | (2.6%)      | 1,387    | (296)    | (21.3%)     |
| Radiology/CT/US/MRI Proc (I/P & O/P)      | 17,143   | 16,617   | (526)    | (3.1%)      | 14,895   | 1,722    | 11.6%       |
| Physical & Other Therapy Units            | 19,123   | 18,365   | (758)    | (4.0%)      | 18,250   | 115      | 0.6%        |
| Dialysis Treatments                       | 1,558    | 1,460    | (98)     | (6.3%)      | 1,901    | (441)    | (23.2%)     |
| Home Health Visits                        | 2,841    | 2,645    | (196)    | (6.9%)      | 2,950    | (305)    | (10.3%)     |
| Hospice Days                              | 4,084    | 3,710    | (374)    | (9.2%)      | 5,814    | (2,104)  | (36.2%)     |
| RHC Registrations                         | 9,851    | 8,793    | (1,058)  | (10.7%)     | 8,506    | 287      | 3.4%        |
| Radiation Oncology Treatments (I/P & O/P) | 2,199    | 1,948    | (251)    | (11.4%)     | 2,440    | (492)    | (20.2%)     |
| O/P Rehab Units                           | 20,832   | 18,223   | (2,609)  | (12.5%)     | 20,261   | (2,038)  | (10.1%)     |
| Cath Lab Minutes (IP & OP)                | 407      | 339      | (68)     | (16.7%)     | 401      | (62)     | (15.5%)     |
| GME Clinic visits                         | 1,298    | 1,065    | (233)    | (18.0%)     | 1,078    | (13)     | (1.2%)      |
| Endoscopy Procedures (I/P & O/P)          | 564      | 436      | (128)    | (22.7%)     | 596      | (160)    | (26.8%)     |
| Infusion Center                           | 437      | 300/8/1  | 32 (137) | (31.4%)     | 365      | (65)     | (17.8%)     |

#### Other Statistical Results – Fiscal Year Comparison (Jul-Jun)

|                                               | Actual Results |            |            |          | Budget  | Budget   | Budget Variance |  |  |
|-----------------------------------------------|----------------|------------|------------|----------|---------|----------|-----------------|--|--|
|                                               | FY 2021        | FY 2022    | Change     | % Change | FY 2022 | Change   | % Change        |  |  |
| Adjusted Patient Days                         | 300,105        | 325,602    | 25,497     | 8.5%     | 319,535 | 6,067    | 1.9%            |  |  |
| Outpatient Visits                             | 473,196        | 560,641    | 87,445     | 18.5%    | 561,119 | (478)    | (0.1%)          |  |  |
| Urgent Care - Demaree                         | 23,912         | 43,251     | 19,339     | 80.9%    | 28,600  | 14,651   | 51.2%           |  |  |
| Urgent Care - Court                           | 50,735         | 68,778     | 18,043     | 35.6%    | 47,323  | 21,455   | 45.3%           |  |  |
| Infusion Center                               | 4,098          | 4,605      | 507        | 12.4%    | 4,841   | (236)    | (4.9%)          |  |  |
| ED Total Registered                           | 74,208         | 81,540     | 7,332      | 9.9%     | 83,950  | (2,410)  | (2.9%)          |  |  |
| Radiology/CT/US/MRI Proc (I/P & O/P)          | 183,510        | 197,024    | 13,514     | 7.4%     | 184,638 | 12,386   | 6.7%            |  |  |
| OB Deliveries                                 | 4,312          | 4,527      | 215        | 5.0%     | 4,603   | (76)     | (1.7%)          |  |  |
| Endoscopy Procedures (I/P & O/P)              | 5,822          | 6,055      | 233        | 4.0%     | 6,417   | (362)    | (5.6%)          |  |  |
| KHMG RVU                                      | 410,549        | 418,117    | 7,568      | 1.8%     | 462,456 | (44,339) | (9.6%)          |  |  |
| O/P Rehab Units                               | 230,621        | 231,694    | 1,073      | 0.5%     | 235,428 | (3,734)  | (1.6%)          |  |  |
| Physical & Other Therapy Units                | 210,717        | 211,480    | 763        | 0.4%     | 225,895 | (14,415) | (6.4%)          |  |  |
| Surgery Minutes-General & Robotic (I/P & O/P) | 12,163         | 12,165     | 2          | 0.0%     | 16,365  | (4,200)  | (25.7%)         |  |  |
| Hospice Days                                  | 50,808         | 50,259     | (549)      | (1.1%)   | 50,975  | (716)    | (1.4%)          |  |  |
| GME Clinic visits                             | 13,752         | 13,221     | (531)      | (3.9%)   | 14,240  | (1,019)  | (7.2%)          |  |  |
| Cath Lab Minutes (IP & OP)                    | 4,348          | 4,166      | (182)      | (4.2%)   | 4,786   | (219)    | (4.5%)          |  |  |
| Dialysis Treatments                           | 19,696         | 18,665     | (1,031)    | (5.2%)   | 22,259  | (3,594)  | (16.1%)         |  |  |
| Home Health Visits                            | 35,402         | 33,371     | (2,031)    | (5.7%)   | 34,765  | (1,394)  | (4.0%)          |  |  |
| Radiation Oncology Treatments (I/P & O/P)     | 25,547         | 24,042     | (1,505)    | (5.9%)   | 28,504  | (4,462)  | (15.7%)         |  |  |
| RHC Registrations                             | 132,548        | 124,114 9/ | 132(8,434) | (6.4%)   | 114,973 | 9,141    | 8.0%            |  |  |