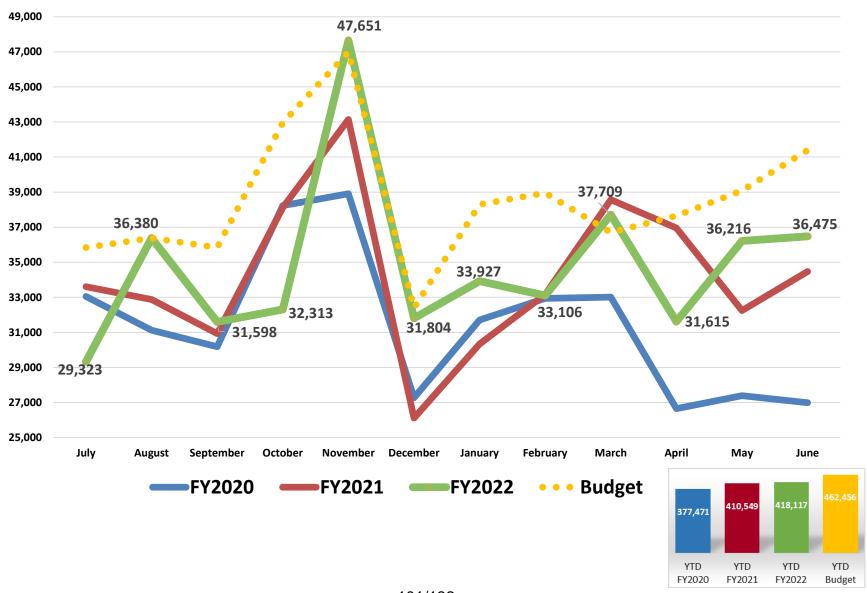

#### KHMG RVU's

#### Other Statistical Results – Fiscal Year Comparison (June)

|                                           |          | Actual R | esults   |             | Budget   | Budget ' | Variance    |
|-------------------------------------------|----------|----------|----------|-------------|----------|----------|-------------|
|                                           | Jun 2021 | Jun 2022 | Change   | %<br>Change | Jun 2022 | Change   | %<br>Change |
| Adjusted Patient Days                     | 25,797   | 27,788   | 1,991    | 7.7%        | 26,062   | 1,726    | 6.6%        |
| Outpatient Visits                         | 40,362   | 45,450   | 5,088    | 12.6%       | 46,119   | (669)    | (1.5%)      |
| Urgent Care - Demaree                     | 2,671    | 3,097    | 426      | 15.9%       | 2,002    | 1,095    | 54.7%       |
| OB Deliveries                             | 350      | 390      | 40       | 11.4%       | 395      | (5)      | (1.3%)      |
| Urgent Care - Court                       | 4,359    | 4,856    | 497      | 11.4%       | 3,370    | 1,486    | 44.1%       |
| KHMG RVU                                  | 34,477   | 36,475   | 1,998    | 5.8%        | 41,385   | (4,910)  | (11.9%)     |
| ED Total Registered                       | 7,067    | 7,362    | 295      | 4.2%        | 6,750    | 612      | 9.1%        |
| Surgery Minutes –General & Robotic        | 1,120    | 1,091    | (29)     | (2.6%)      | 1,387    | (296)    | (21.3%)     |
| Radiology/CT/US/MRI Proc (I/P & O/P)      | 17,143   | 16,617   | (526)    | (3.1%)      | 14,895   | 1,722    | 11.6%       |
| Physical & Other Therapy Units            | 19,123   | 18,365   | (758)    | (4.0%)      | 18,250   | 115      | 0.6%        |
| Dialysis Treatments                       | 1,558    | 1,460    | (98)     | (6.3%)      | 1,901    | (441)    | (23.2%)     |
| Home Health Visits                        | 2,841    | 2,645    | (196)    | (6.9%)      | 2,950    | (305)    | (10.3%)     |
| Hospice Days                              | 4,084    | 3,710    | (374)    | (9.2%)      | 5,814    | (2,104)  | (36.2%)     |
| RHC Registrations                         | 9,851    | 8,793    | (1,058)  | (10.7%)     | 8,506    | 287      | 3.4%        |
| Radiation Oncology Treatments (I/P & O/P) | 2,199    | 1,948    | (251)    | (11.4%)     | 2,440    | (492)    | (20.2%)     |
| O/P Rehab Units                           | 20,832   | 18,223   | (2,609)  | (12.5%)     | 20,261   | (2,038)  | (10.1%)     |
| Cath Lab Minutes (IP & OP)                | 407      | 339      | (68)     | (16.7%)     | 401      | (62)     | (15.5%)     |
| GME Clinic visits                         | 1,298    | 1,065    | (233)    | (18.0%)     | 1,078    | (13)     | (1.2%)      |
| Endoscopy Procedures (I/P & O/P)          | 564      | 436      | (128)    | (22.7%)     | 596      | (160)    | (26.8%)     |
| Infusion Center                           | 437      | 300/8/1  | 32 (137) | (31.4%)     | 365      | (65)     | (17.8%)     |

#### Other Statistical Results – Fiscal Year Comparison (Jul-Jun)

|                                               | Actual Results |            |            |          | Budget  | Budget   | Budget Variance |  |  |
|-----------------------------------------------|----------------|------------|------------|----------|---------|----------|-----------------|--|--|
|                                               | FY 2021        | FY 2022    | Change     | % Change | FY 2022 | Change   | % Change        |  |  |
| Adjusted Patient Days                         | 300,105        | 325,602    | 25,497     | 8.5%     | 319,535 | 6,067    | 1.9%            |  |  |
| Outpatient Visits                             | 473,196        | 560,641    | 87,445     | 18.5%    | 561,119 | (478)    | (0.1%)          |  |  |
| Urgent Care - Demaree                         | 23,912         | 43,251     | 19,339     | 80.9%    | 28,600  | 14,651   | 51.2%           |  |  |
| Urgent Care - Court                           | 50,735         | 68,778     | 18,043     | 35.6%    | 47,323  | 21,455   | 45.3%           |  |  |
| Infusion Center                               | 4,098          | 4,605      | 507        | 12.4%    | 4,841   | (236)    | (4.9%)          |  |  |
| ED Total Registered                           | 74,208         | 81,540     | 7,332      | 9.9%     | 83,950  | (2,410)  | (2.9%)          |  |  |
| Radiology/CT/US/MRI Proc (I/P & O/P)          | 183,510        | 197,024    | 13,514     | 7.4%     | 184,638 | 12,386   | 6.7%            |  |  |
| OB Deliveries                                 | 4,312          | 4,527      | 215        | 5.0%     | 4,603   | (76)     | (1.7%)          |  |  |
| Endoscopy Procedures (I/P & O/P)              | 5,822          | 6,055      | 233        | 4.0%     | 6,417   | (362)    | (5.6%)          |  |  |
| KHMG RVU                                      | 410,549        | 418,117    | 7,568      | 1.8%     | 462,456 | (44,339) | (9.6%)          |  |  |
| O/P Rehab Units                               | 230,621        | 231,694    | 1,073      | 0.5%     | 235,428 | (3,734)  | (1.6%)          |  |  |
| Physical & Other Therapy Units                | 210,717        | 211,480    | 763        | 0.4%     | 225,895 | (14,415) | (6.4%)          |  |  |
| Surgery Minutes-General & Robotic (I/P & O/P) | 12,163         | 12,165     | 2          | 0.0%     | 16,365  | (4,200)  | (25.7%)         |  |  |
| Hospice Days                                  | 50,808         | 50,259     | (549)      | (1.1%)   | 50,975  | (716)    | (1.4%)          |  |  |
| GME Clinic visits                             | 13,752         | 13,221     | (531)      | (3.9%)   | 14,240  | (1,019)  | (7.2%)          |  |  |
| Cath Lab Minutes (IP & OP)                    | 4,348          | 4,166      | (182)      | (4.2%)   | 4,786   | (219)    | (4.5%)          |  |  |
| Dialysis Treatments                           | 19,696         | 18,665     | (1,031)    | (5.2%)   | 22,259  | (3,594)  | (16.1%)         |  |  |
| Home Health Visits                            | 35,402         | 33,371     | (2,031)    | (5.7%)   | 34,765  | (1,394)  | (4.0%)          |  |  |
| Radiation Oncology Treatments (I/P & O/P)     | 25,547         | 24,042     | (1,505)    | (5.9%)   | 28,504  | (4,462)  | (15.7%)         |  |  |
| RHC Registrations                             | 132,548        | 124,114 9/ | 132(8,434) | (6.4%)   | 114,973 | 9,141    | 8.0%            |  |  |