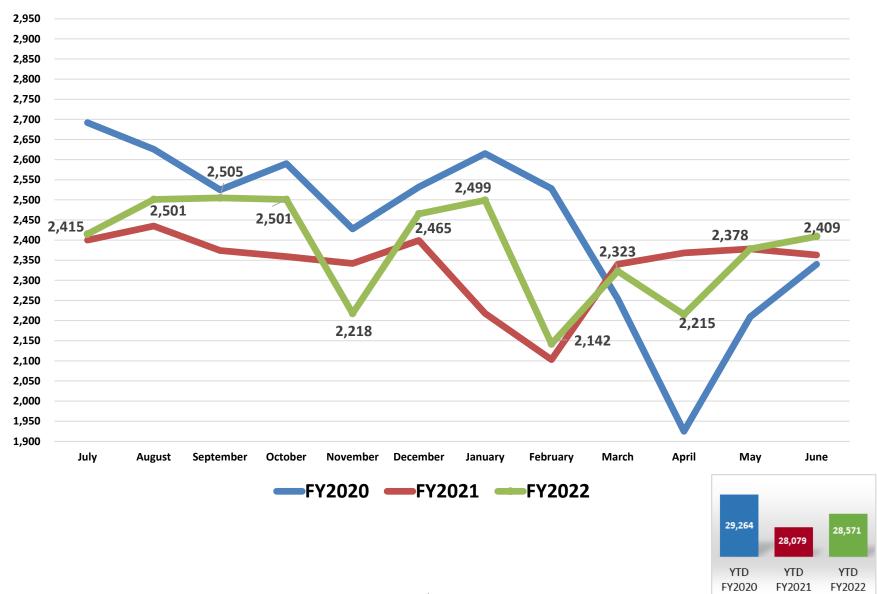

|            |            |             |          |           |
| Invested in capital assets, net of related debt | 78,181     | 94,008     | (15,827)    | -16.84%  | 107,949   |
| Restricted                                      | 31,582     | 42,558     | (10,976)    | -25.79%  | 31,668    |
| Unrestricted                                    | 357,274    | 342,221    | 15,053      | 4.40%    | 346,751   |
| Total net position                              | 467,037    | 478,787    | (11,750)    | -2.45%   | 486,368   |
| Total liabilities and net position              | \$ 861,428 | \$ 879,443 | \$ (18,015) | -2.05%   | 943,351   |

# **Statistical Report July 2022**













# **Average Daily Census**



YTD

FY2020

YTD

FY2021

YTD

FY2022

YTD

Budget

#### **Admissions**



# Discharges



# **Observation Days**



# **Adjusted Patient Days**



#### Medical Center – Avg. Patients Per Day



# Acute I/P Psych - Avg. Patients Per Day



# Sub-Acute - Avg. Patients Per Day



## Rehabilitation Hospital - Avg. Patients Per Day



#### Transitional Care Services (TCS) - Avg. Patients Per Day



# TCS Ortho - Avg. Patients Per Day



# NICU - Avg. Patients Per Day



# Nursery - Avg. Patients Per Day



# Obstetrics - Avg. Patients Per Day



# Outpatient Registrations per Day



# Emergency Dept – Avg Treated Per Day



# **Endoscopy Procedures**



## Urgent Care – Court Average Visits Per Day



## Urgent Care – Demaree Average Visits Per Day



# Urgent Care – Court Total Visits



# Urgent Care – Demaree Total Visits



# Surgery (IP & OP) – 100 Min Units