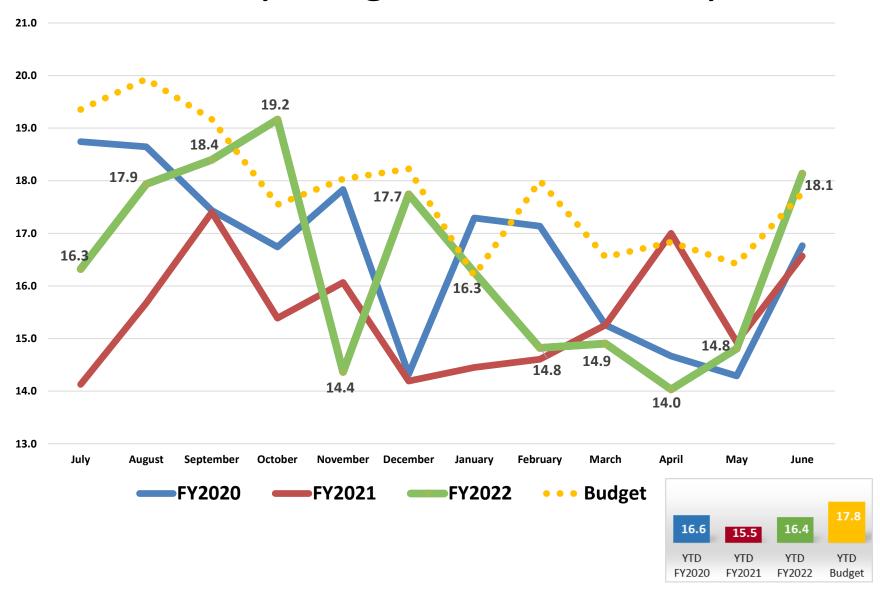

ition                              | 467,037    | 478,787    | (11,750)    | -2.45%   | 486,368   |
| Total liabilities and net position              | \$ 861,428 | \$ 879,443 | \$ (18,015) | -2.05%   | 943,351   |

# **Statistical Report July 2022**













# **Average Daily Census**



YTD

FY2020

YTD

FY2021

YTD

FY2022

YTD

Budget

#### **Admissions**



# Discharges



# **Observation Days**



# **Adjusted Patient Days**



#### Medical Center – Avg. Patients Per Day



# Acute I/P Psych - Avg. Patients Per Day



# Sub-Acute - Avg. Patients Per Day



## Rehabilitation Hospital - Avg. Patients Per Day



#### Transitional Care Services (TCS) - Avg. Patients Per Day



# TCS Ortho - Avg. Patients Per Day



# NICU - Avg. Patients Per Day



# Nursery - Avg. Patients Per Day



# Obstetrics - Avg. Patients Per Day



# Outpatient Registrations per Day



# Emergency Dept – Avg Treated Per Day



# **Endoscopy Procedures**



## Urgent Care – Court Average Visits Per Day



## Urgent Care – Demaree Average Visits Per Day



# Urgent Care – Court Total Visits



# Urgent Care – Demaree Total Visits



# Surgery (IP & OP) – 100 Min Units



# Surgery (IP Only) – 100 Min Units



# Surgery (OP Only) – 100 Min Units



#### **Surgery Cases**



#### **Robotic Cases**



#### Endo Cases (Endo Suites)



#### **OB** Cases



# Robotic Surgery (IP & OP) – 100 Min Units



## Robotic Surgery (IP Only) – 100 Min Units



## Robotic Surgery (OP Only) – 100 Min Units



#### Cardiac Surgery – 100 Min Units



# Cardiac Surgery – Cases



#### **Radiation Oncology Treatment