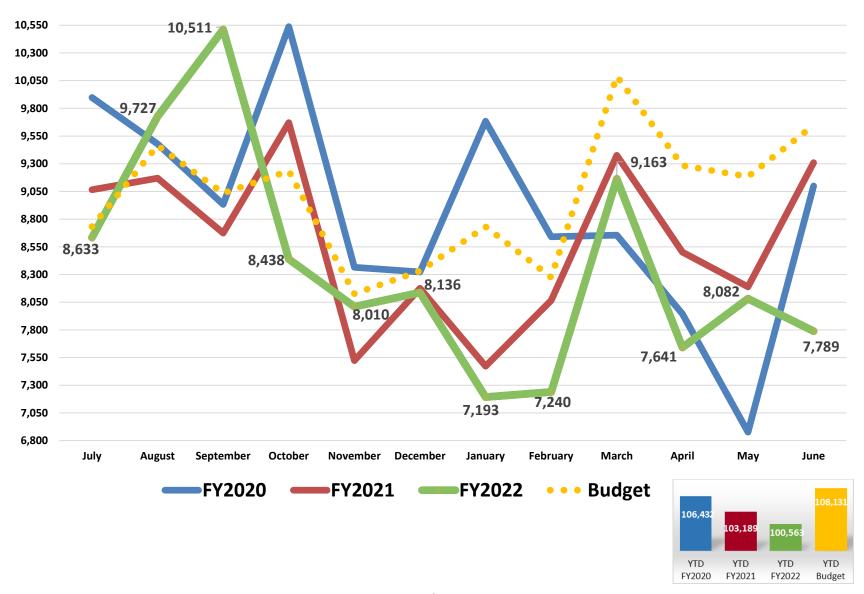

## Adjusted Patient Days

#### Other Statistical Results – Fiscal Year Comparison (June)

|                                           |          | Actual R | esults   |             | Budget   | Budget ' | Variance    |
|-------------------------------------------|----------|----------|----------|-------------|----------|----------|-------------|
|                                           | Jun 2021 | Jun 2022 | Change   | %<br>Change | Jun 2022 | Change   | %<br>Change |
| Adjusted Patient Days                     | 25,797   | 27,788   | 1,991    | 7.7%        | 26,062   | 1,726    | 6.6%        |
| Outpatient Visits                         | 40,362   | 45,450   | 5,088    | 12.6%       | 46,119   | (669)    | (1.5%)      |
| Urgent Care - Demaree                     | 2,671    | 3,097    | 426      | 15.9%       | 2,002    | 1,095    | 54.7%       |
| OB Deliveries                             | 350      | 390      | 40       | 11.4%       | 395      | (5)      | (1.3%)      |
| Urgent Care - Court                       | 4,359    | 4,856    | 497      | 11.4%       | 3,370    | 1,486    | 44.1%       |
| KHMG RVU                                  | 34,477   | 36,475   | 1,998    | 5.8%        | 41,385   | (4,910)  | (11.9%)     |
| ED Total Registered                       | 7,067    | 7,362    | 295      | 4.2%        | 6,750    | 612      | 9.1%        |
| Surgery Minutes –General & Robotic        | 1,120    | 1,091    | (29)     | (2.6%)      | 1,387    | (296)    | (21.3%)     |
| Radiology/CT/US/MRI Proc (I/P & O/P)      | 17,143   | 16,617   | (526)    | (3.1%)      | 14,895   | 1,722    | 11.6%       |
| Physical & Other Therapy Units            | 19,123   | 18,365   | (758)    | (4.0%)      | 18,250   | 115      | 0.6%        |
| Dialysis Treatments                       | 1,558    | 1,460    | (98)     | (6.3%)      | 1,901    | (441)    | (23.2%)     |
| Home Health Visits                        | 2,841    | 2,645    | (196)    | (6.9%)      | 2,950    | (305)    | (10.3%)     |
| Hospice Days                              | 4,084    | 3,710    | (374)    | (9.2%)      | 5,814    | (2,104)  | (36.2%)     |
| RHC Registrations                         | 9,851    | 8,793    | (1,058)  | (10.7%)     | 8,506    | 287      | 3.4%        |
| Radiation Oncology Treatments (I/P & O/P) | 2,199    | 1,948    | (251)    | (11.4%)     | 2,440    | (492)    | (20.2%)     |
| O/P Rehab Units                           | 20,832   | 18,223   | (2,609)  | (12.5%)     | 20,261   | (2,038)  | (10.1%)     |
| Cath Lab Minutes (IP & OP)                | 407      | 339      | (68)     | (16.7%)     | 401      | (62)     | (15.5%)     |
| GME Clinic visits                         | 1,298    | 1,065    | (233)    | (18.0%)     | 1,078    | (13)     | (1.2%)      |
| Endoscopy Procedures (I/P & O/P)          | 564      | 436      | (128)    | (22.7%)     | 596      | (160)    | (26.8%)     |
| Infusion Center                           | 437      | 300/8/1  | 32 (137) | (31.4%)     | 365      | (65)     | (17.8%)     |

#### Other Statistical Results – Fiscal Year Comparison (Jul-Jun)

|                                               | Actual Results |            |            |          | Budget  | Budget   | Budget Variance |  |  |
|-----------------------------------------------|----------------|------------|------------|----------|---------|----------|-----------------|--|--|
|                                               | FY 2021        | FY 2022    | Change     | % Change | FY 2022 | Change   | % Change        |  |  |
| Adjusted Patient Days                         | 300,105        | 325,602    | 25,497     | 8.5%     | 319,535 | 6,067    | 1.9%            |  |  |
| Outpatient Visits                             | 473,196        | 560,641    | 87,445     | 18.5%    | 561,119 | (478)    | (0.1%)          |  |  |
| Urgent Care - Demaree                         | 23,912         | 43,251     | 19,339     | 80.9%    | 28,600  | 14,651   | 51.2%           |  |  |
| Urgent Care - Court                           | 50,735         | 68,778     | 18,043     | 35.6%    | 47,323  | 21,455   | 45.3%           |  |  |
| Infusion Center                               | 4,098          | 4,605      | 507        | 12.4%    | 4,841   | (236)    | (4.9%)          |  |  |
| ED Total Registered                           | 74,208         | 81,540     | 7,332      | 9.9%     | 83,950  | (2,410)  | (2.9%)          |  |  |
| Radiology/CT/US/MRI Proc (I/P & O/P)          | 183,510        | 197,024    | 13,514     | 7.4%     | 184,638 | 12,386   | 6.7%            |  |  |
| OB Deliveries                                 | 4,312          | 4,527      | 215        | 5.0%     | 4,603   | (76)     | (1.7%)          |  |  |
| Endoscopy Procedures (I/P & O/P)              | 5,822          | 6,055      | 233        | 4.0%     | 6,417   | (362)    | (5.6%)          |  |  |
| KHMG RVU                                      | 410,549        | 418,117    | 7,568      | 1.8%     | 462,456 | (44,339) | (9.6%)          |  |  |
| O/P Rehab Units                               | 230,621        | 231,694    | 1,073      | 0.5%     | 235,428 | (3,734)  | (1.6%)          |  |  |
| Physical & Other Therapy Units                | 210,717        | 211,480    | 763        | 0.4%     | 225,895 | (14,415) | (6.4%)          |  |  |
| Surgery Minutes-General & Robotic (I/P & O/P) | 12,163         | 12,165     | 2          | 0.0%     | 16,365  | (4,200)  | (25.7%)         |  |  |
| Hospice Days                                  | 50,808         | 50,259     | (549)      | (1.1%)   | 50,975  | (716)    | (1.4%)          |  |  |
| GME Clinic visits                             | 13,752         | 13,221     | (531)      | (3.9%)   | 14,240  | (1,019)  | (7.2%)          |  |  |
| Cath Lab Minutes (IP & OP)                    | 4,348          | 4,166      | (182)      | (4.2%)   | 4,786   | (219)    | (4.5%)          |  |  |
| Dialysis Treatments                           | 19,696         | 18,665     | (1,031)    | (5.2%)   | 22,259  | (3,594)  | (16.1%)         |  |  |
| Home Health Visits                            | 35,402         | 33,371     | (2,031)    | (5.7%)   | 34,765  | (1,394)  | (4.0%)          |  |  |
| Radiation Oncology Treatments (I/P & O/P)     | 25,547         | 24,042     | (1,505)    | (5.9%)   | 28,504  | (4,462)  | (15.7%)         |  |  |
| RHC Registrations                             | 132,548        | 124,114 9/ | 132(8,434) | (6.4%)   | 114,973 | 9,141    | 8.0%            |  |  |