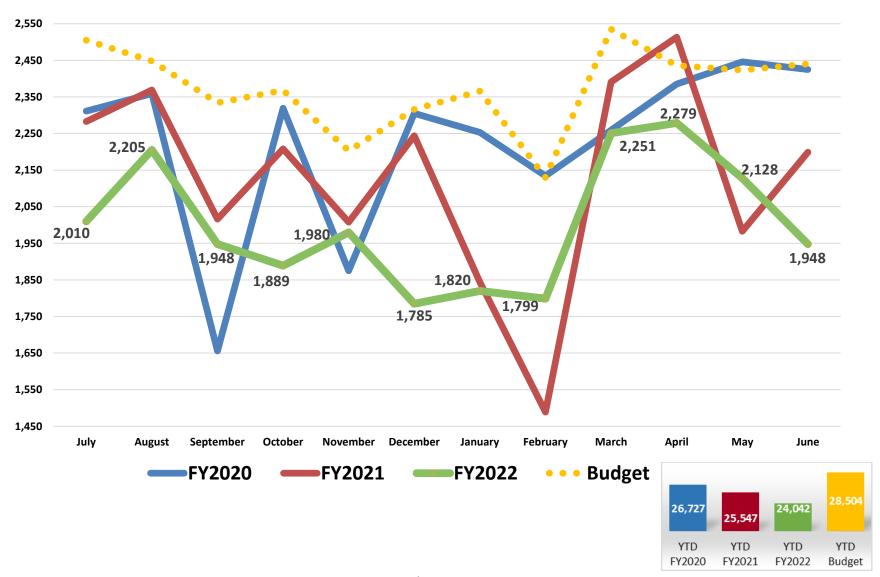

Per Day



# Outpatient Registrations per Day



# Emergency Dept – Avg Treated Per Day



# **Endoscopy Procedures**



## Urgent Care – Court Average Visits Per Day



## Urgent Care – Demaree Average Visits Per Day



# Urgent Care – Court Total Visits



# Urgent Care – Demaree Total Visits



# Surgery (IP & OP) – 100 Min Units



# Surgery (IP Only) – 100 Min Units



# Surgery (OP Only) – 100 Min Units



#### **Surgery Cases**



#### **Robotic Cases**



#### Endo Cases (Endo Suites)



#### **OB** Cases



# Robotic Surgery (IP & OP) – 100 Min Units



## Robotic Surgery (IP Only) – 100 Min Units



## Robotic Surgery (OP Only) – 100 Min Units



#### Cardiac Surgery – 100 Min Units



# Cardiac Surgery – Cases



#### **Radiation Oncology Treatments**

#### Hanford and Visalia



#### Radiation Oncology - Visalia



## Radiation Oncology - Hanford



## Cath Lab (IP & OP) – 100 Min Units



#### Cath Lab (IP Only) – 100 Min Units



#### Cath Lab (OP Only) – 100 Min Units



## **GME Family Medicine Clinic Visits**



#### Rural Health Clinic Registrations



#### **Exeter RHC - Registrations**



## Lindsay RHC - Registrations



## Woodlake RHC - Registrations



#### Dinuba RHC - Registrations



# Tulare RHC - Registrations



#### Neurosurgery Clinic - Registrations



## Neurosurgery Clinic - wRVU's



## Sequoia Cardiology - Registrations



# Sequoia Cardiology – wRVU's



# **Labor Triage Registrations**



#### **Deliveries**



#### KHMG RVU's



#### **Hospice Days**



## All O/P Rehab Services Across District



FY2021

FY2020

FY2022

Budget

####