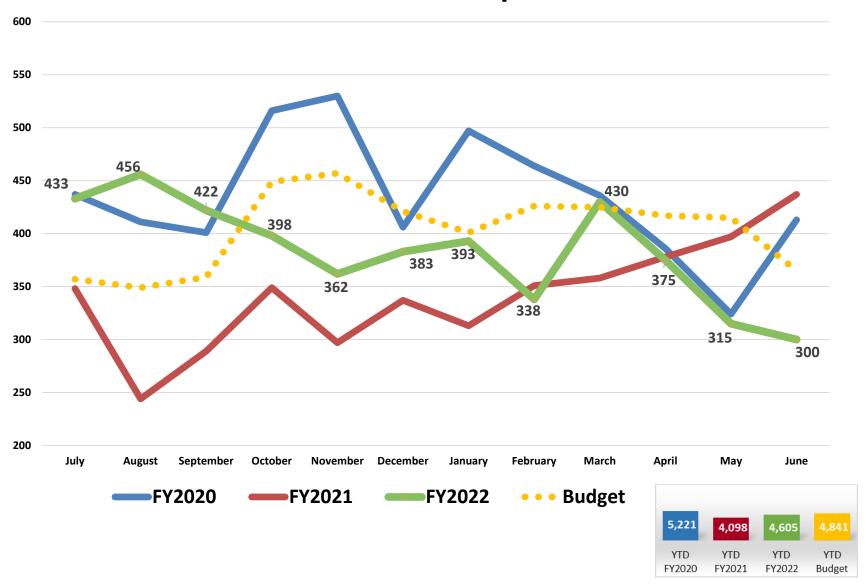

#### Other Statistical Results – Fiscal Year Comparison (Jul-Jun)

|                                               | Actual Results |            |            |          | Budget  | Budget   | Budget Variance |  |  |
|-----------------------------------------------|----------------|------------|------------|----------|---------|----------|-----------------|--|--|
|                                               | FY 2021        | FY 2022    | Change     | % Change | FY 2022 | Change   | % Change        |  |  |
| Adjusted Patient Days                         | 300,105        | 325,602    | 25,497     | 8.5%     | 319,535 | 6,067    | 1.9%            |  |  |
| Outpatient Visits                             | 473,196        | 560,641    | 87,445     | 18.5%    | 561,119 | (478)    | (0.1%)          |  |  |
| Urgent Care - Demaree                         | 23,912         | 43,251     | 19,339     | 80.9%    | 28,600  | 14,651   | 51.2%           |  |  |
| Urgent Care - Court                           | 50,735         | 68,778     | 18,043     | 35.6%    | 47,323  | 21,455   | 45.3%           |  |  |
| Infusion Center                               | 4,098          | 4,605      | 507        | 12.4%    | 4,841   | (236)    | (4.9%)          |  |  |
| ED Total Registered                           | 74,208         | 81,540     | 7,332      | 9.9%     | 83,950  | (2,410)  | (2.9%)          |  |  |
| Radiology/CT/US/MRI Proc (I/P & O/P)          | 183,510        | 197,024    | 13,514     | 7.4%     | 184,638 | 12,386   | 6.7%            |  |  |
| OB Deliveries                                 | 4,312          | 4,527      | 215        | 5.0%     | 4,603   | (76)     | (1.7%)          |  |  |
| Endoscopy Procedures (I/P & O/P)              | 5,822          | 6,055      | 233        | 4.0%     | 6,417   | (362)    | (5.6%)          |  |  |
| KHMG RVU                                      | 410,549        | 418,117    | 7,568      | 1.8%     | 462,456 | (44,339) | (9.6%)          |  |  |
| O/P Rehab Units                               | 230,621        | 231,694    | 1,073      | 0.5%     | 235,428 | (3,734)  | (1.6%)          |  |  |
| Physical & Other Therapy Units                | 210,717        | 211,480    | 763        | 0.4%     | 225,895 | (14,415) | (6.4%)          |  |  |
| Surgery Minutes-General & Robotic (I/P & O/P) | 12,163         | 12,165     | 2          | 0.0%     | 16,365  | (4,200)  | (25.7%)         |  |  |
| Hospice Days                                  | 50,808         | 50,259     | (549)      | (1.1%)   | 50,975  | (716)    | (1.4%)          |  |  |
| GME Clinic visits                             | 13,752         | 13,221     | (531)      | (3.9%)   | 14,240  | (1,019)  | (7.2%)          |  |  |
| Cath Lab Minutes (IP & OP)                    | 4,348          | 4,166      | (182)      | (4.2%)   | 4,786   | (219)    | (4.5%)          |  |  |
| Dialysis Treatments                           | 19,696         | 18,665     | (1,031)    | (5.2%)   | 22,259  | (3,594)  | (16.1%)         |  |  |
| Home Health Visits                            | 35,402         | 33,371     | (2,031)    | (5.7%)   | 34,765  | (1,394)  | (4.0%)          |  |  |
| Radiation Oncology Treatments (I/P & O/P)     | 25,547         | 24,042     | (1,505)    | (5.9%)   | 28,504  | (4,462)  | (15.7%)         |  |  |
| RHC Registrations                             | 132,548        | 124,114 9/ | 132(8,434) | (6.4%)   | 114,973 | 9,141    | 8.0%            |  |  |